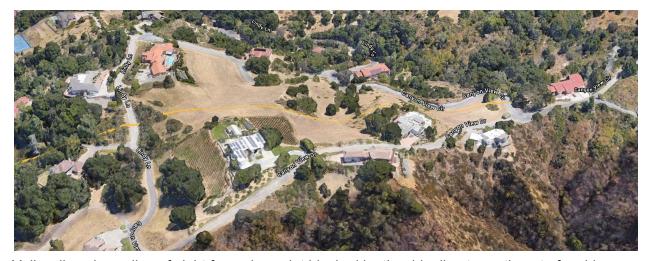

ity Analysis Page 1

## Viewpoint 1: Foothill / Cristo Rey



**Residence Not Visible** -- View blocked by the ridgeline to north of residence.



Yellow line shows line of sight from viewpoint blocked by the ridgeline to north of residence.

## Viewpoint 2: Foothill / Alpine



Residence Not Visible -- View blocked by the ridgeline to north of residence.



Yellow line shows line of sight from viewpoint blocked by the ridgeline to north of residence.

Viewpoint 3: Bellevue / Carmen



Residence Not Visible -- View blocked by the ridgeline to north of residence.



Yellow line shows line of sight from viewpoint blocked by the ridgeline to north of residence.

## Viewpoint 4: Linda Vista / Hyannisport



**Residence Not Visible** -- View blocked by the ridgeline to northeast of residence.



Yellow line shows line of sight from viewpoint blocked by the ridgeline to northeast of residence.

# Viewpoint 5: Hyannisport / Bubb



**Residence Not Visible** -- View blocked by the ridgeline to northeast of residence.



Yellow line shows line of sight from viewpoint blocked by the ridgeline to northeast of residence.

### Viewpoint 6: Bubb / Weymoth



**Residence Not Visible** -- View blocked by other residence on the ridgeline to east of subject residence.



Yellow line shows line of sight from viewpoint blocked by other residence on the ridgeline to east of subject residence.