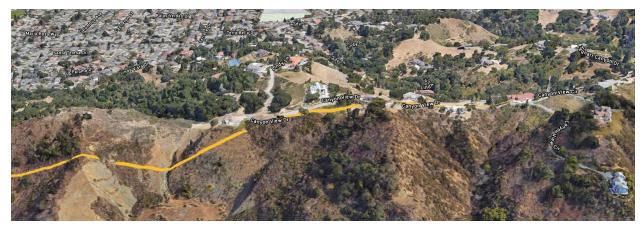

Viewpoint 3: Bellevue / Carmen

Residence Not Visible -- View blocked by the ridgeline to north of residence.

Yellow line shows line of sight from viewpoint blocked by the ridgeline to north of residence.