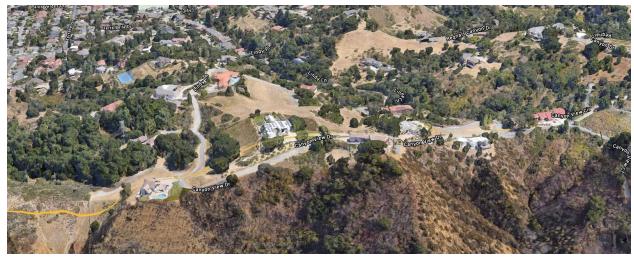

## Viewpoint 4: Linda Vista / Hyannisport

**Residence Not Visible** -- View blocked by the ridgeline to northeast of residence.

Yellow line shows line of sight from viewpoint blocked by the ridgeline to northeast of residence.