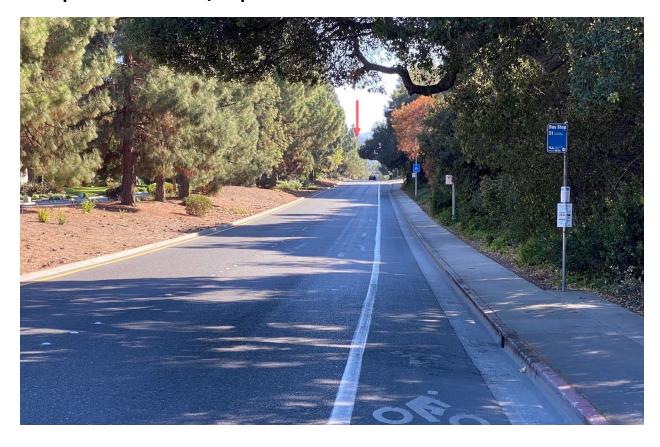

## Viewpoint 2: Foothill / Alpine

Residence Not Visible -- View blocked by the ridgeline to north of residence.

Yellow line shows line of sight from viewpoint blocked by the ridgeline to north of residence.