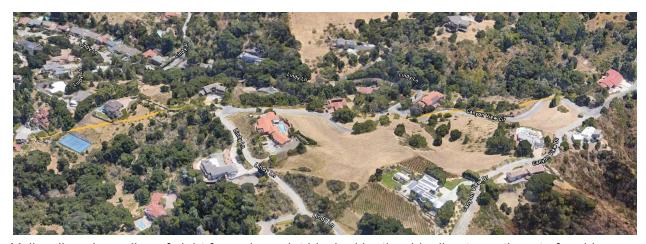

## Viewpoint 4: Linda Vista / Hyannisport

**Residence Not Visible** -- View blocked by the ridgeline to northeast of residence.

Yellow line shows line of sight from viewpoint blocked by the ridgeline to northeast of residence.

# Viewpoint 5: Hyannisport / Bubb

**Residence Not Visible** -- View blocked by the ridgeline to northeast of residence.

Yellow line shows line of sight from viewpoint blocked by the ridgeline to northeast of residence.