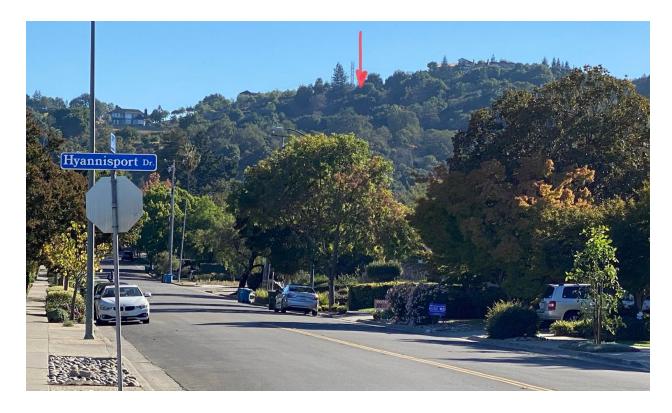

## Viewpoint 4: Linda Vista / Hyannisport

**Residence Not Visible** -- View blocked by the ridgeline to northeast of residence.

Yellow line shows line of sight from viewpoint blocked by the ridgeline to northeast of residence.