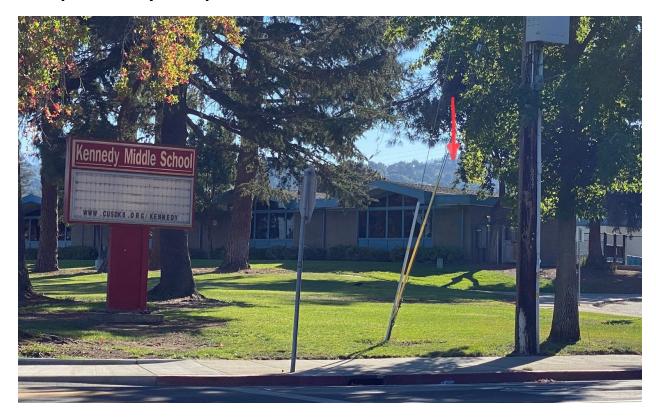

Viewpoint 3: Bellevue / Carmen

Residence Not Visible -- View blocked by the ridgeline to north of residence.

Yellow line shows line of sight from viewpoint blocked by the ridgeline to north of residence.