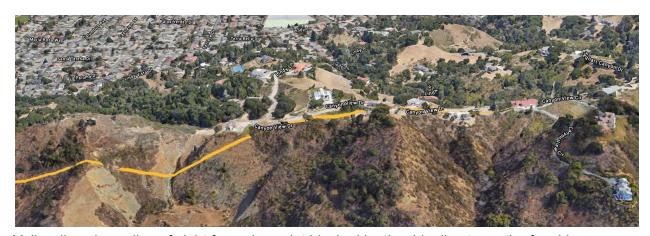

## Viewpoint 1: Foothill / Cristo Rey

**Residence Not Visible** -- View blocked by the ridgeline to north of residence.

Yellow line shows line of sight from viewpoint blocked by the ridgeline to north of residence.

## Viewpoint 2: Foothill / Alpine

Residence Not Visible -- View blocked by the ridgeline to north of residence.

Yellow line shows line of sight from viewpoint blocked by the ridgeline to north of residence.

Viewpoint 3: Bellevue / Carmen

Residence Not Visible -- View blocked by the ridgeline to north of residence.

Yellow line shows line of sight from viewpoint blocked by the ridgeline to north of residence.

## Viewpoint 4: Linda Vista / Hyannisport

**Residence Not Visible** -- View blocked by the ridgeline to northeast of residence.

Yellow line shows line of sight from viewpoint blocked by the ridgeline to northeast of residence.

# Viewpoint 5: Hyannisport / Bubb

**Residence Not Visible** -- View blocked by the ridgeline to northeast of residence.

Yellow line shows line of sight from viewpoint blocked by the ridgeline to northeast of residence.

### Viewpoint 6: Bubb / Weymoth

**Residence Not Visible** -- View blocked by other residence on the ridgeline to east of subject residence.

Yellow line shows line of sight from viewpoint blocked by other residence on the ridgeline to east of subject residence.