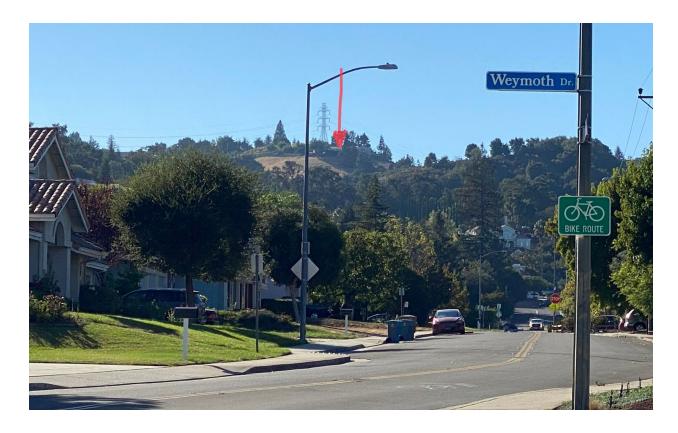

### Viewpoint 6: Bubb / Weymoth

**Residence Not Visible** -- View blocked by other residence on the ridgeline to east of subject residence.

Yellow line shows line of sight from viewpoint blocked by other residence on the ridgeline to east of subject residence.