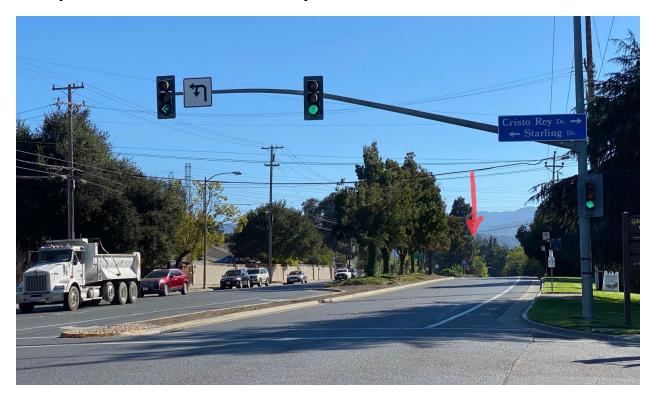

## Viewpoint 1: Foothill / Cristo Rey

**Residence Not Visible** -- View blocked by the ridgeline to north of residence.

Yellow line shows line of sight from viewpoint blocked by the ridgeline to north of residence.