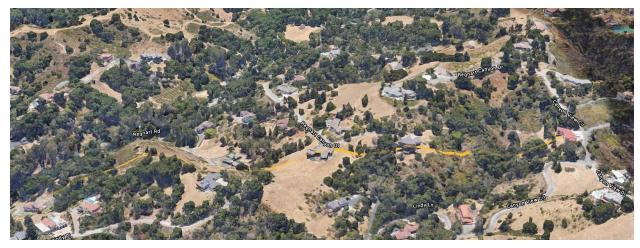

### Viewpoint 6: Bubb / Weymoth

**Residence Not Visible** -- View blocked by other residence on the ridgeline to east of subject residence.

Yellow line shows line of sight from viewpoint blocked by other residence on the ridgeline to east of subject residence.