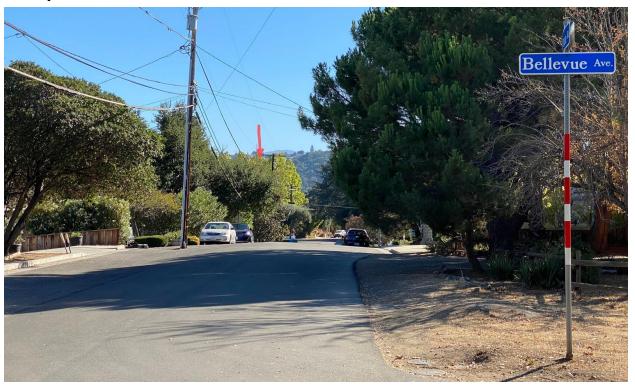

Viewpoint 3: Bellevue / Carmen

Residence Not Visible -- View blocked by the ridgeline to north of residence.

Yellow line shows line of sight from viewpoint blocked by the ridgeline to north of residence.