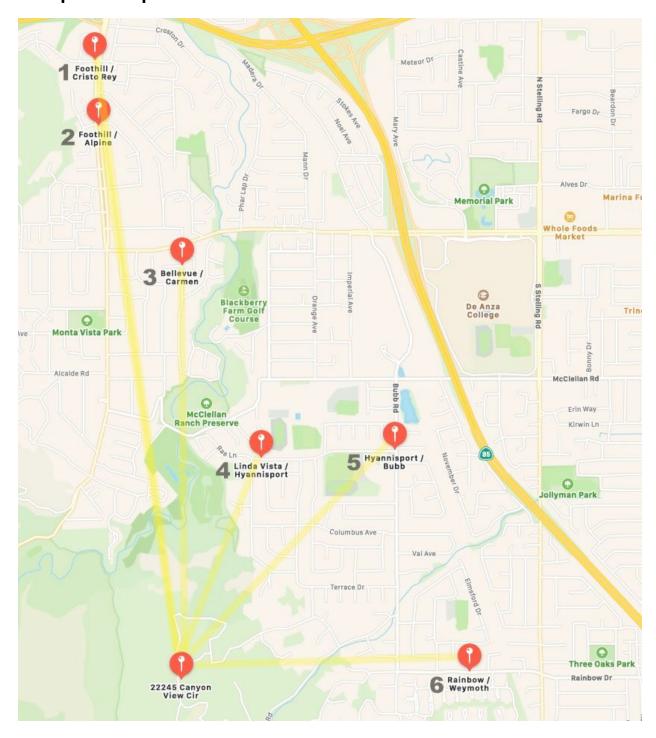

## Viewpoint 1: Foothill / Cristo Rey

**Residence Not Visible** -- View blocked by the ridgeline to north of residence.

Yellow line shows line of sight from viewpoint blocked by the ridgeline to north of residence.