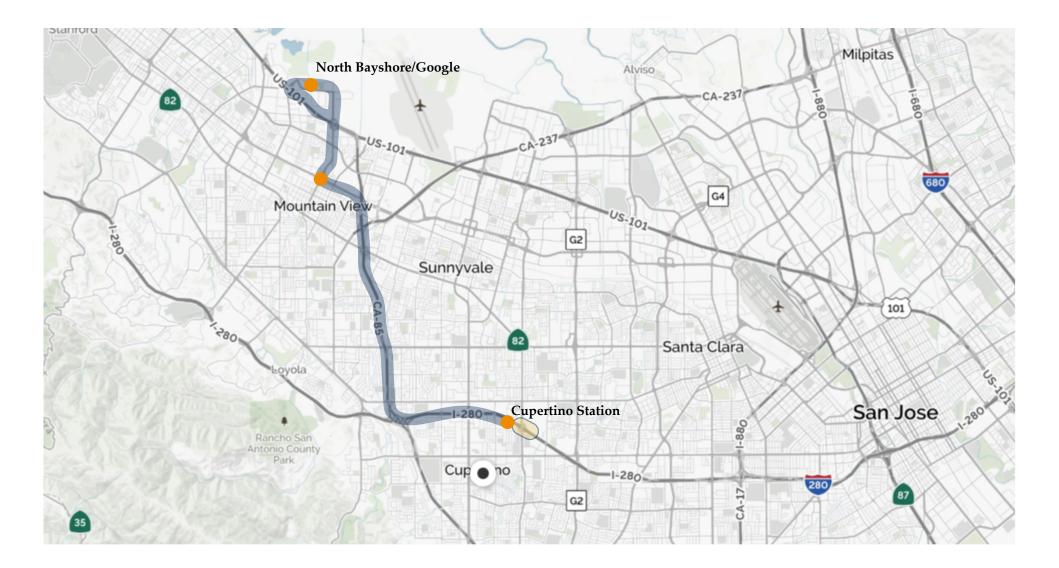

## **EXHIBIT 2:** Aerial Fixed Guideway to Mountain View

An aerial high-capacity fixed guideway system connecting Cupertino at Wolf Road and I-280 to downtown Mountain View and the North Bayshore area. The system would provide a direct aerial transit line with few stops, connecting a areas of high employement with the regional transportation network.

## **Oestinations Served:** *Cupertino & Mountain View*

Wolfe Road/I-280, Apple Park, Vallco Mall/Main Street Cupertino, Downtown Mountain View, North Bayshore/Googleplex

Cupertino Station: A transit and multi-modal facility built on a freeway cap over I-280.