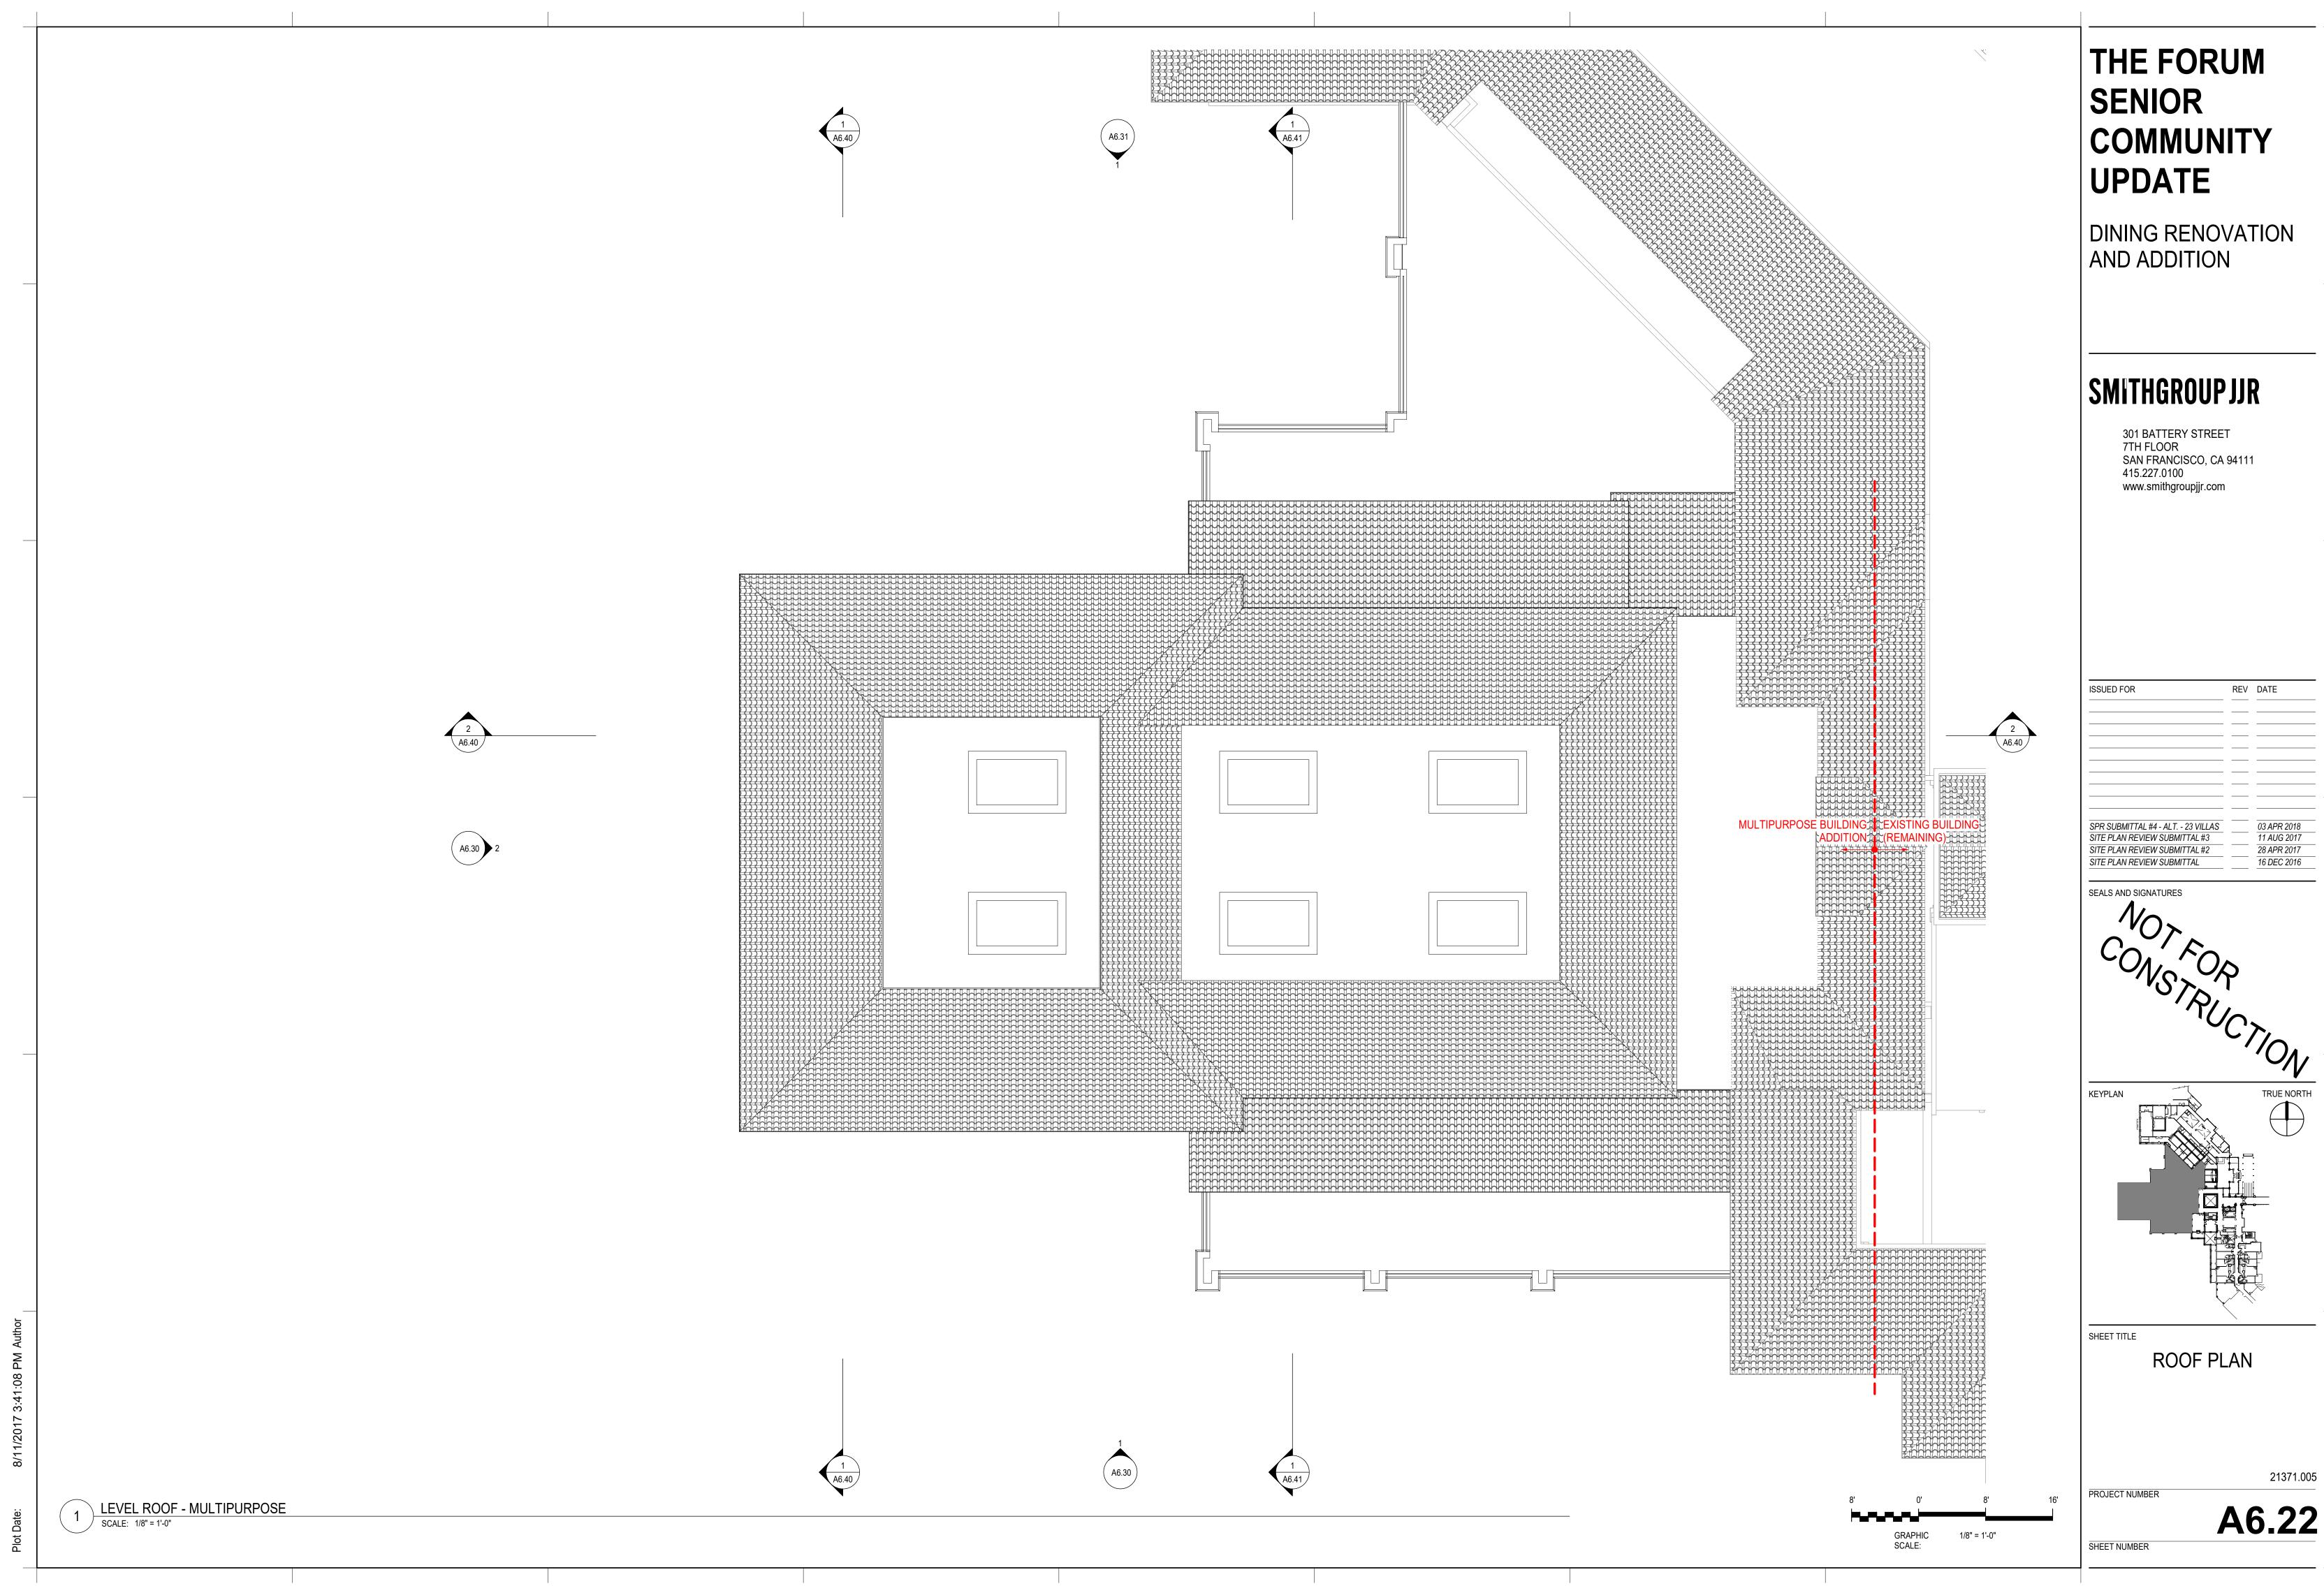

# THE FORUM SENIOR COMMUNITY UPDATE

DINING RENOVATION AND ADDITION

# **SMITHGROUP JJR**

301 BATTERY STREET 7TH FLOOR SAN FRANCISCO, CA 94111 415.227.0100 www.smithgroupjjr.com

| ISSUED FOR                       | REV | DATE        |
|----------------------------------|-----|-------------|
|                                  |     |             |
|                                  |     |             |
|                                  |     |             |
|                                  |     |             |
|                                  |     |             |
|                                  |     |             |
|                                  |     |             |
| SPR SUBMITTAL #4 - ALT 23 VILLAS |     | 3 APR 2018  |
| SITE PLAN REVIEW SUBMITTAL #3    |     | 11 AUG 2017 |
| SITE PLAN REVIEW SUBMITTAL #2    |     | 28 APR 2017 |
| SITE PLAN REVIEW SUBMITTAL       |     | 16 DEC 2016 |