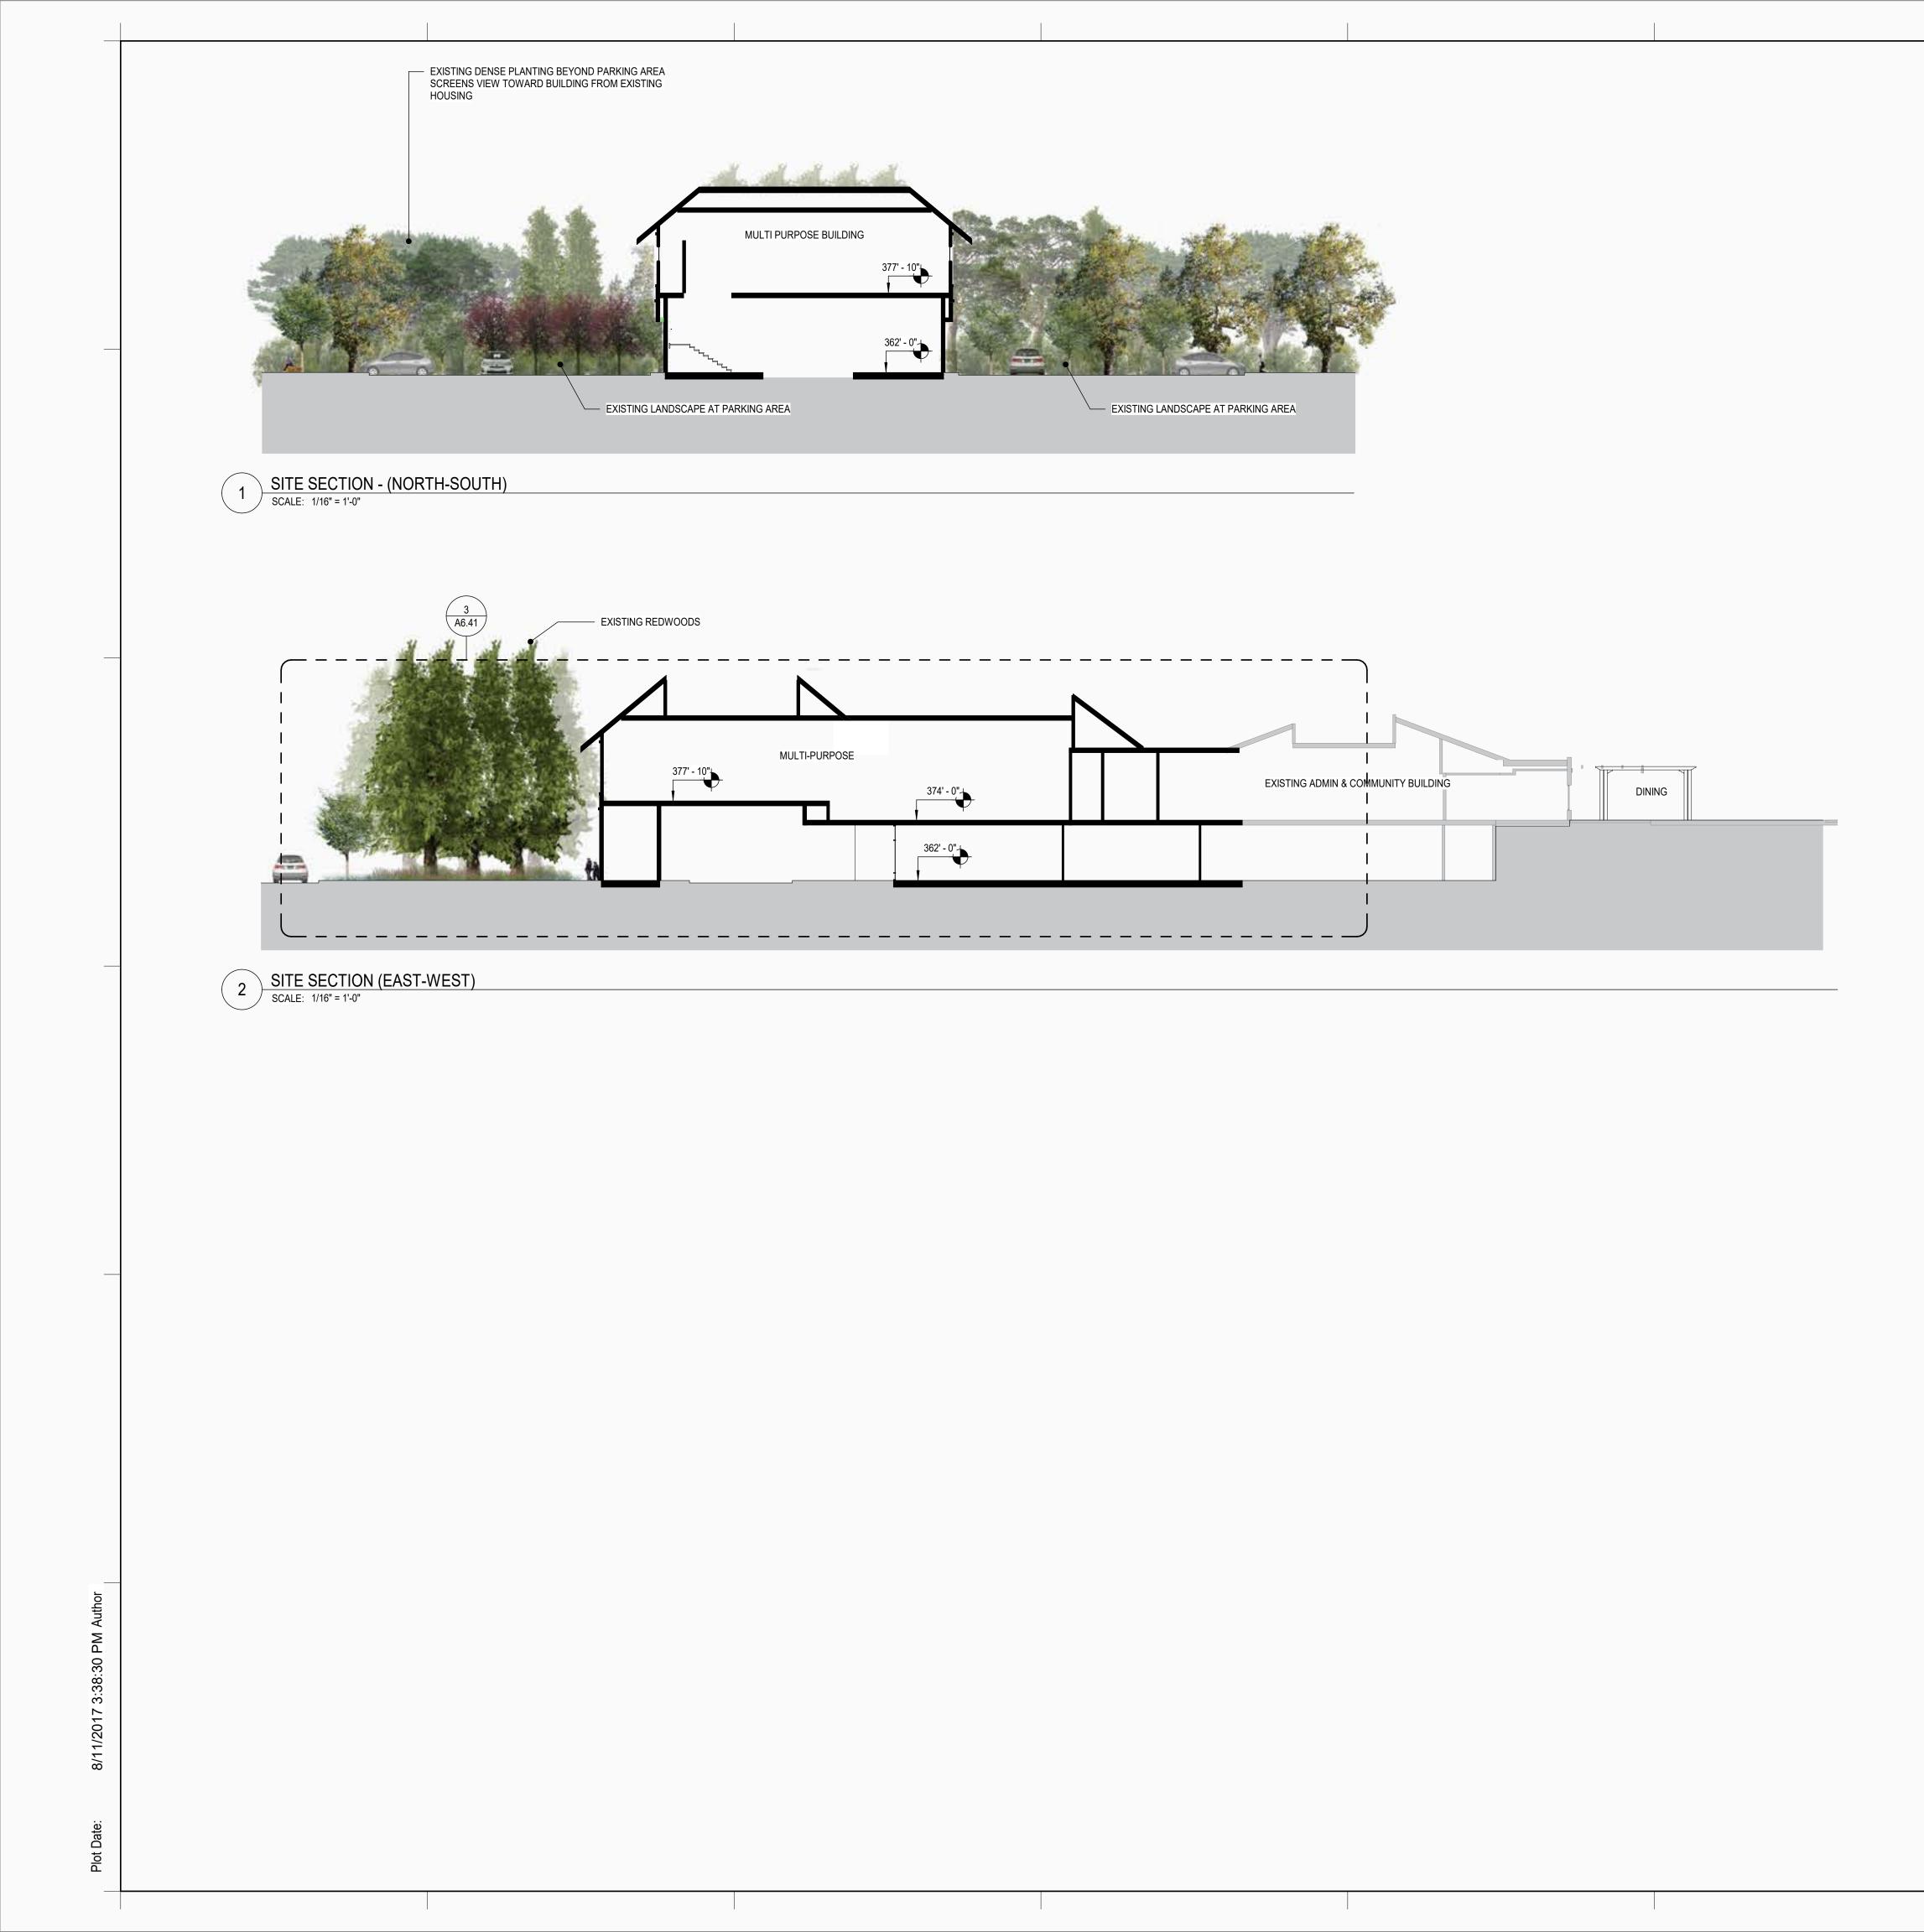

MECHANICAL EQUIPMENT BEHIND ROOF

03 APR 2018 11 AUG 2017 28 APR 2017 16 DEC 2016

REV DATE

SEALS AND SIGNATURES

ISSUED FOR

KEYPLAN

SHEET TITLE SITE SECTIONS

PROJECT NUMBER

21371.005

SHEET NUMBER

16'

han and

GRAPHIC SCALE:

1/8" = 1'-0"