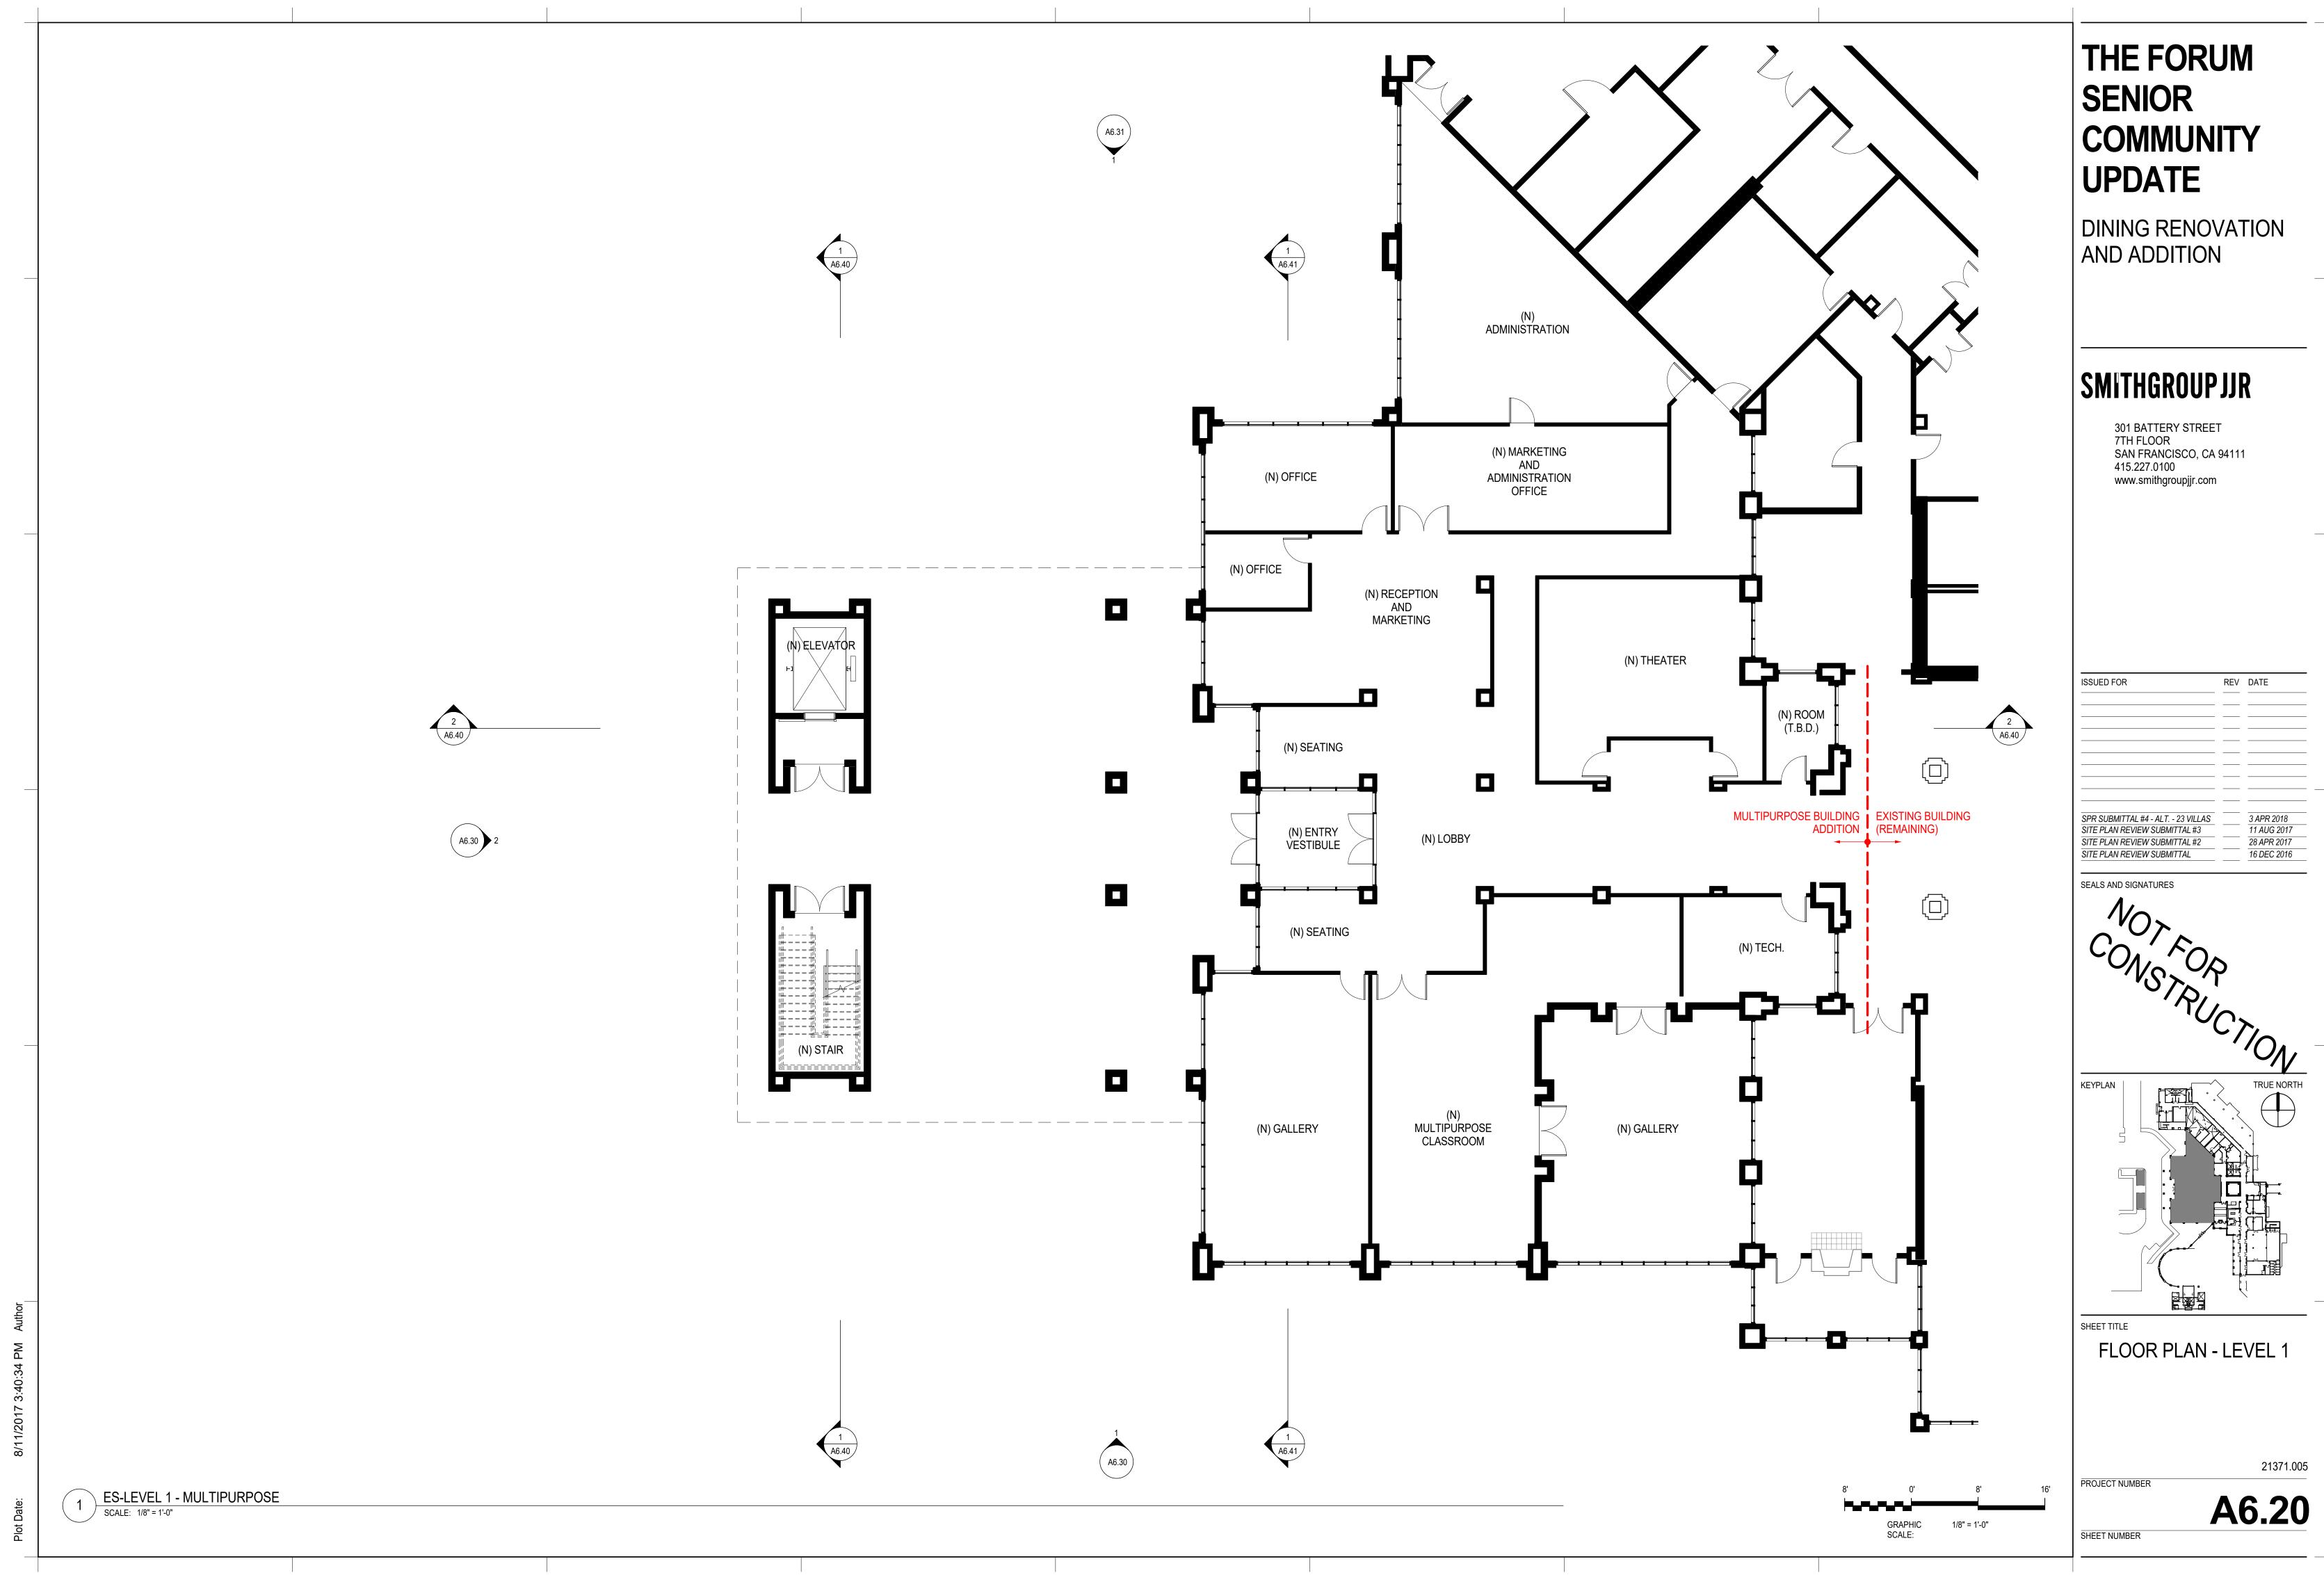

# THE FORUM SENIOR COMMUNITY UPDATE

DINING RENOVATION AND ADDITION

# **SMITHGROUP JJR**

301 BATTERY STREET 7TH FLOOR SAN FRANCISCO, CA 94111 415.227.0100 www.smithgroupjjr.com

| ISSUED FOR                       | REV | DATE        |
|----------------------------------|-----|-------------|
|                                  |     |             |
|                                  |     |             |
|                                  |     |             |
|                                  |     |             |
|                                  |     |             |
|                                  |     |             |
|                                  |     |             |
| SPR SUBMITTAL #4 - ALT 23 VILLAS |     | 3 APR 2018  |
| SITE PLAN REVIEW SUBMITTAL #3    |     | 11 AUG 2017 |
| SITE PLAN REVIEW SUBMITTAL #2    |     | 28 APR 2017 |
| SITE PLAN REVIEW SUBMITTAL       |     | 16 DEC 2016 |