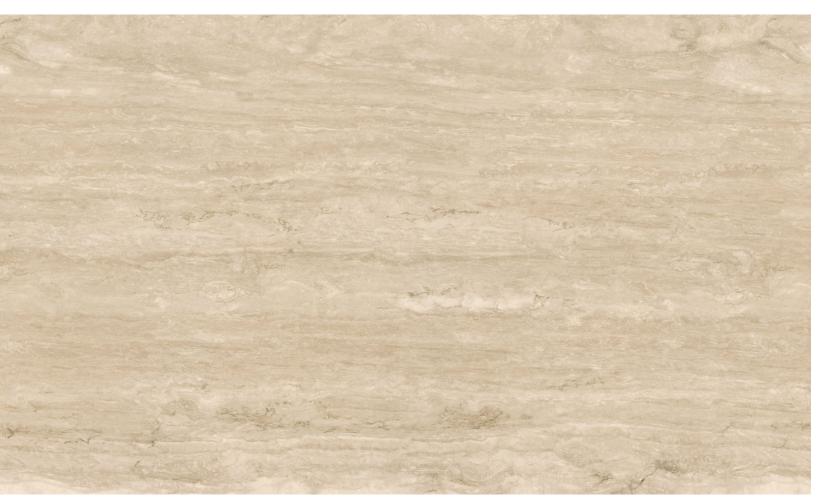

MATERIALS

21371.005

A6.60

PROJECT NUMBER

SHEET NUMBER

METAL AND WINDOW FRAMES

STUCCO - FIELD

STUCCO - ACCENT