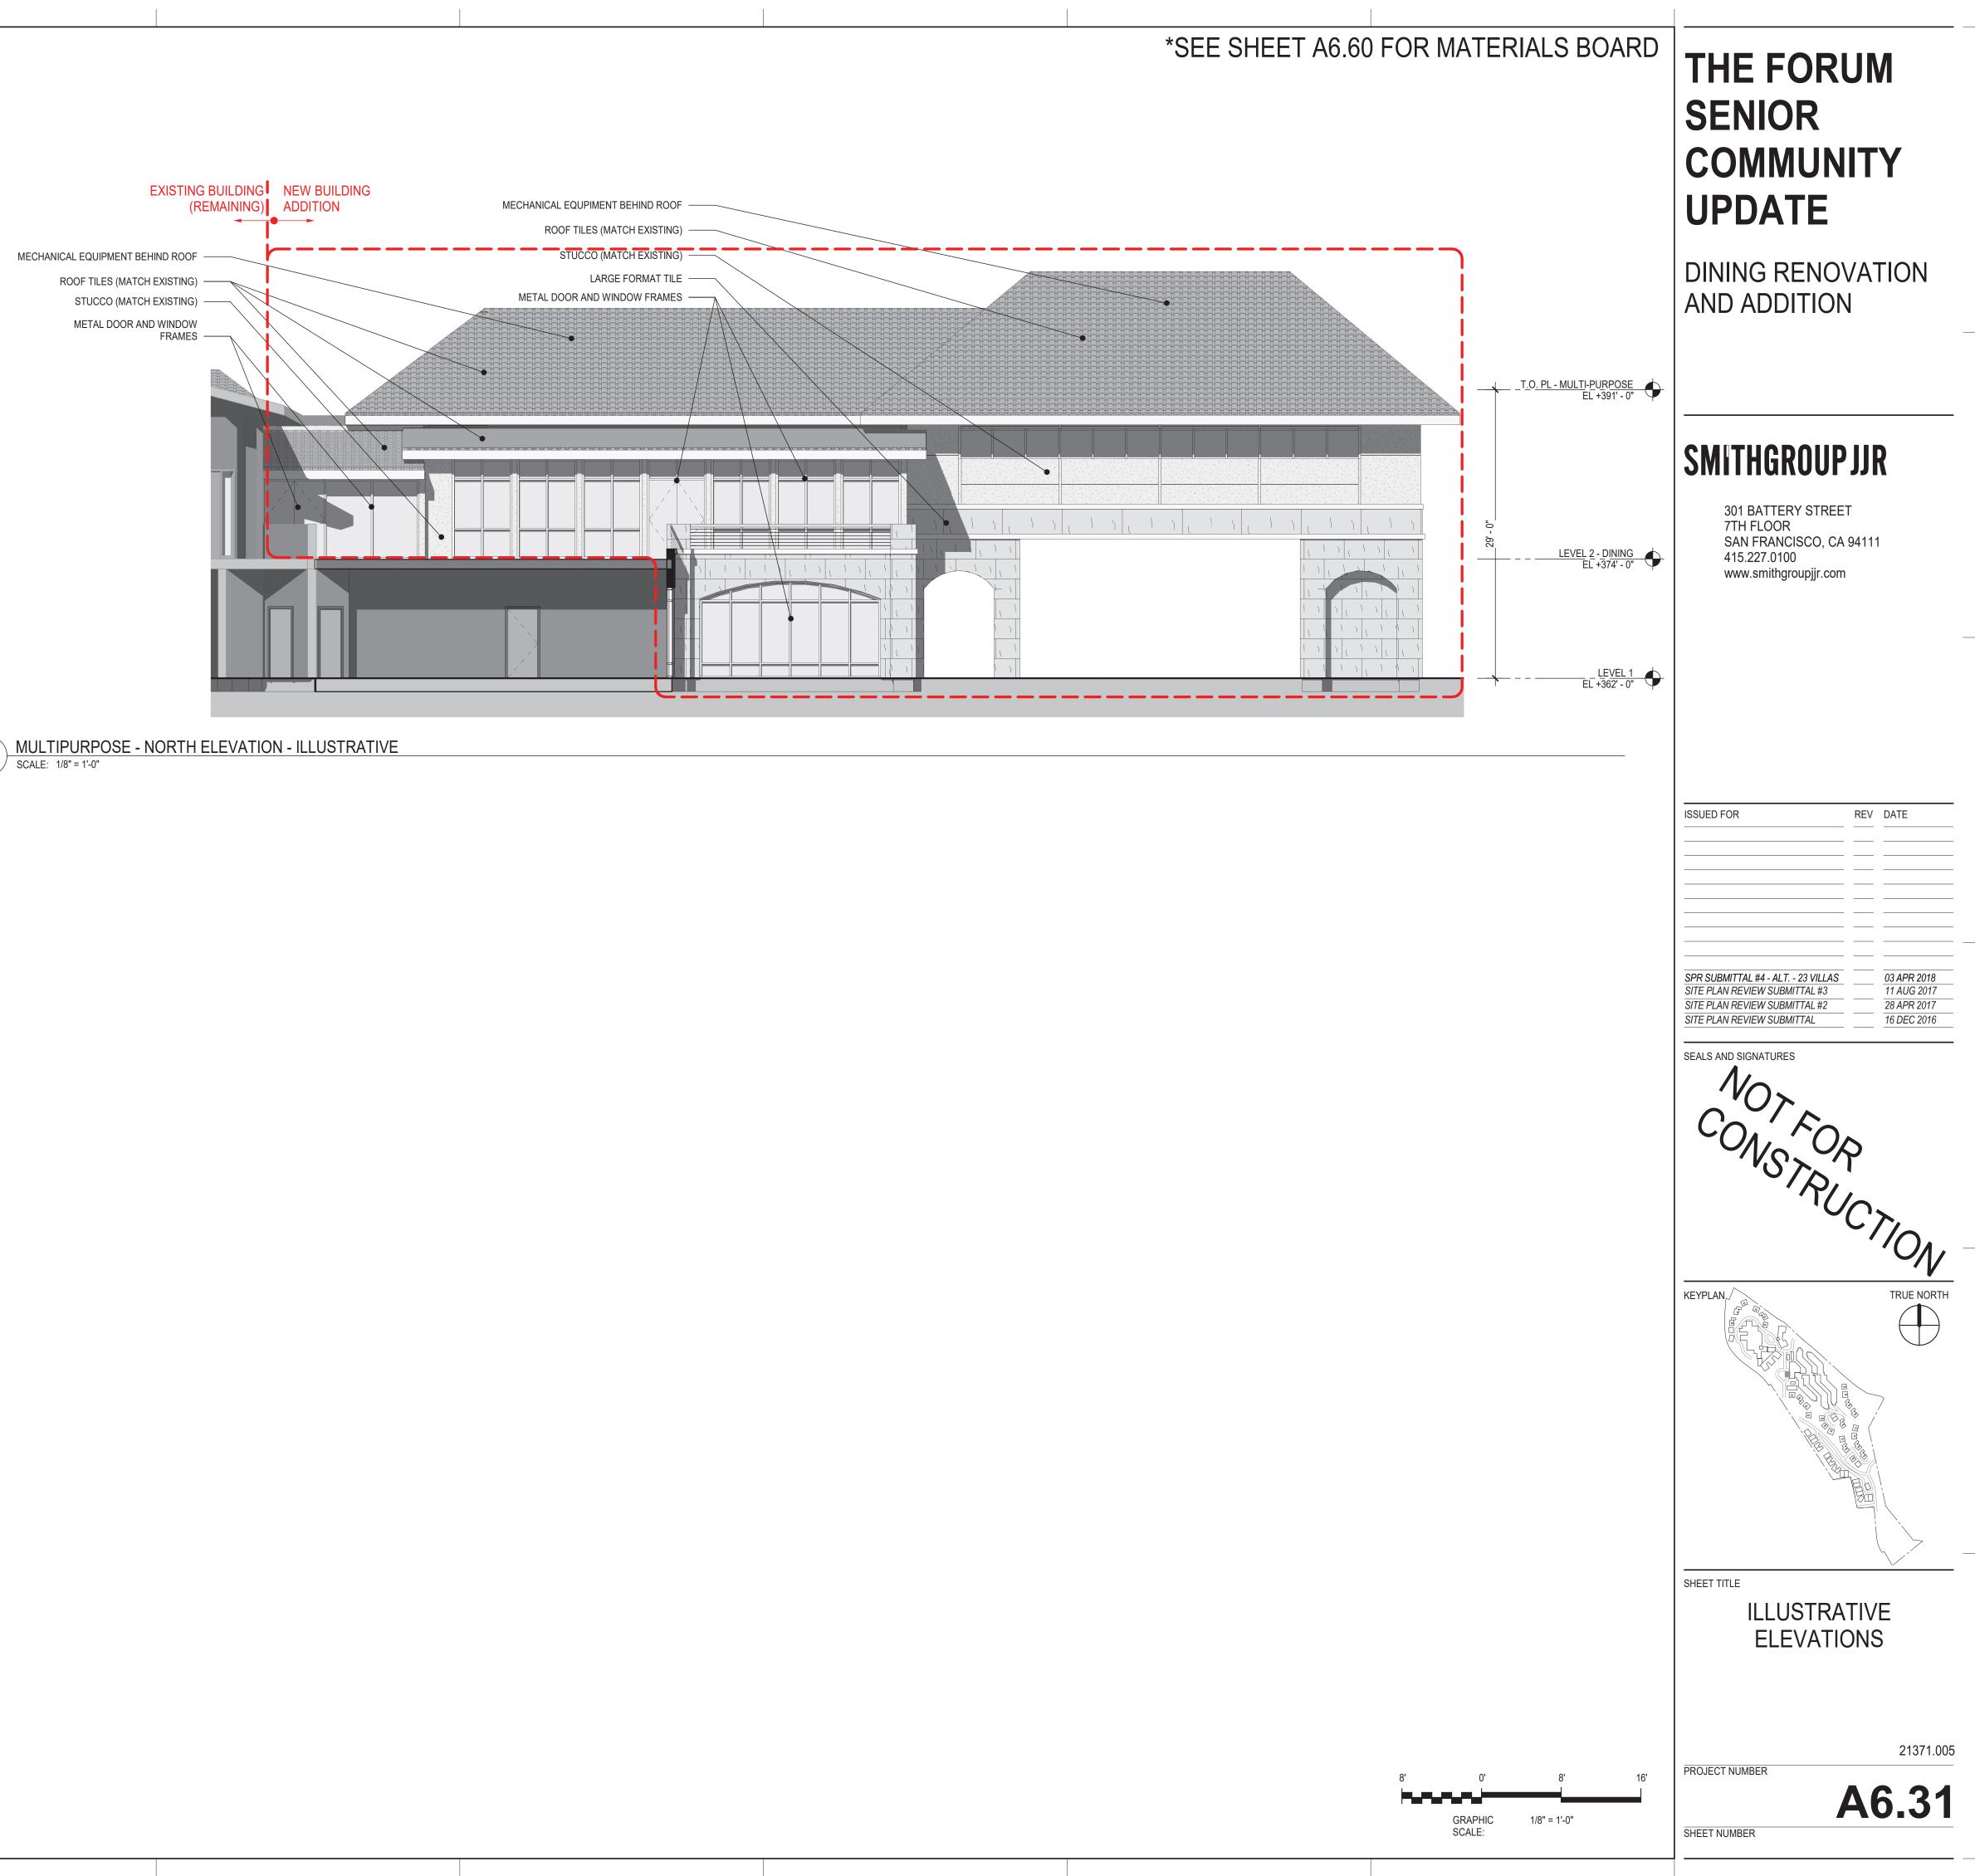

## THE FORUM SENIOR COMMUNITY UPDATE

DINING RENOVATION AND ADDITION

## **SMITHGROUP JJR**

301 BATTERY STREET 7TH FLOOR SAN FRANCISCO, CA 94111 415.227.0100 www.smithgroupjjr.com

| SSUED FOR                        | REV | DATE        |
|----------------------------------|-----|-------------|
|                                  |     |             |
|                                  |     |             |
|                                  |     |             |
|                                  |     |             |
|                                  |     |             |
|                                  |     |             |
|                                  |     |             |
|                                  |     |             |
| SPR SUBMITTAL #4 - ALT 23 VILLAS |     | 3 APR 2018  |
| SITE PLAN REVIEW SUBMITTAL #3    |     | 11 AUG 2017 |
| SITE PLAN REVIEW SUBMITTAL #2    |     | 28 APR 2017 |
| SITE PLAN REVIEW SUBMITTAL       |     | 16 DEC 2016 |
|                                  |     |             |
|                                  |     |             |