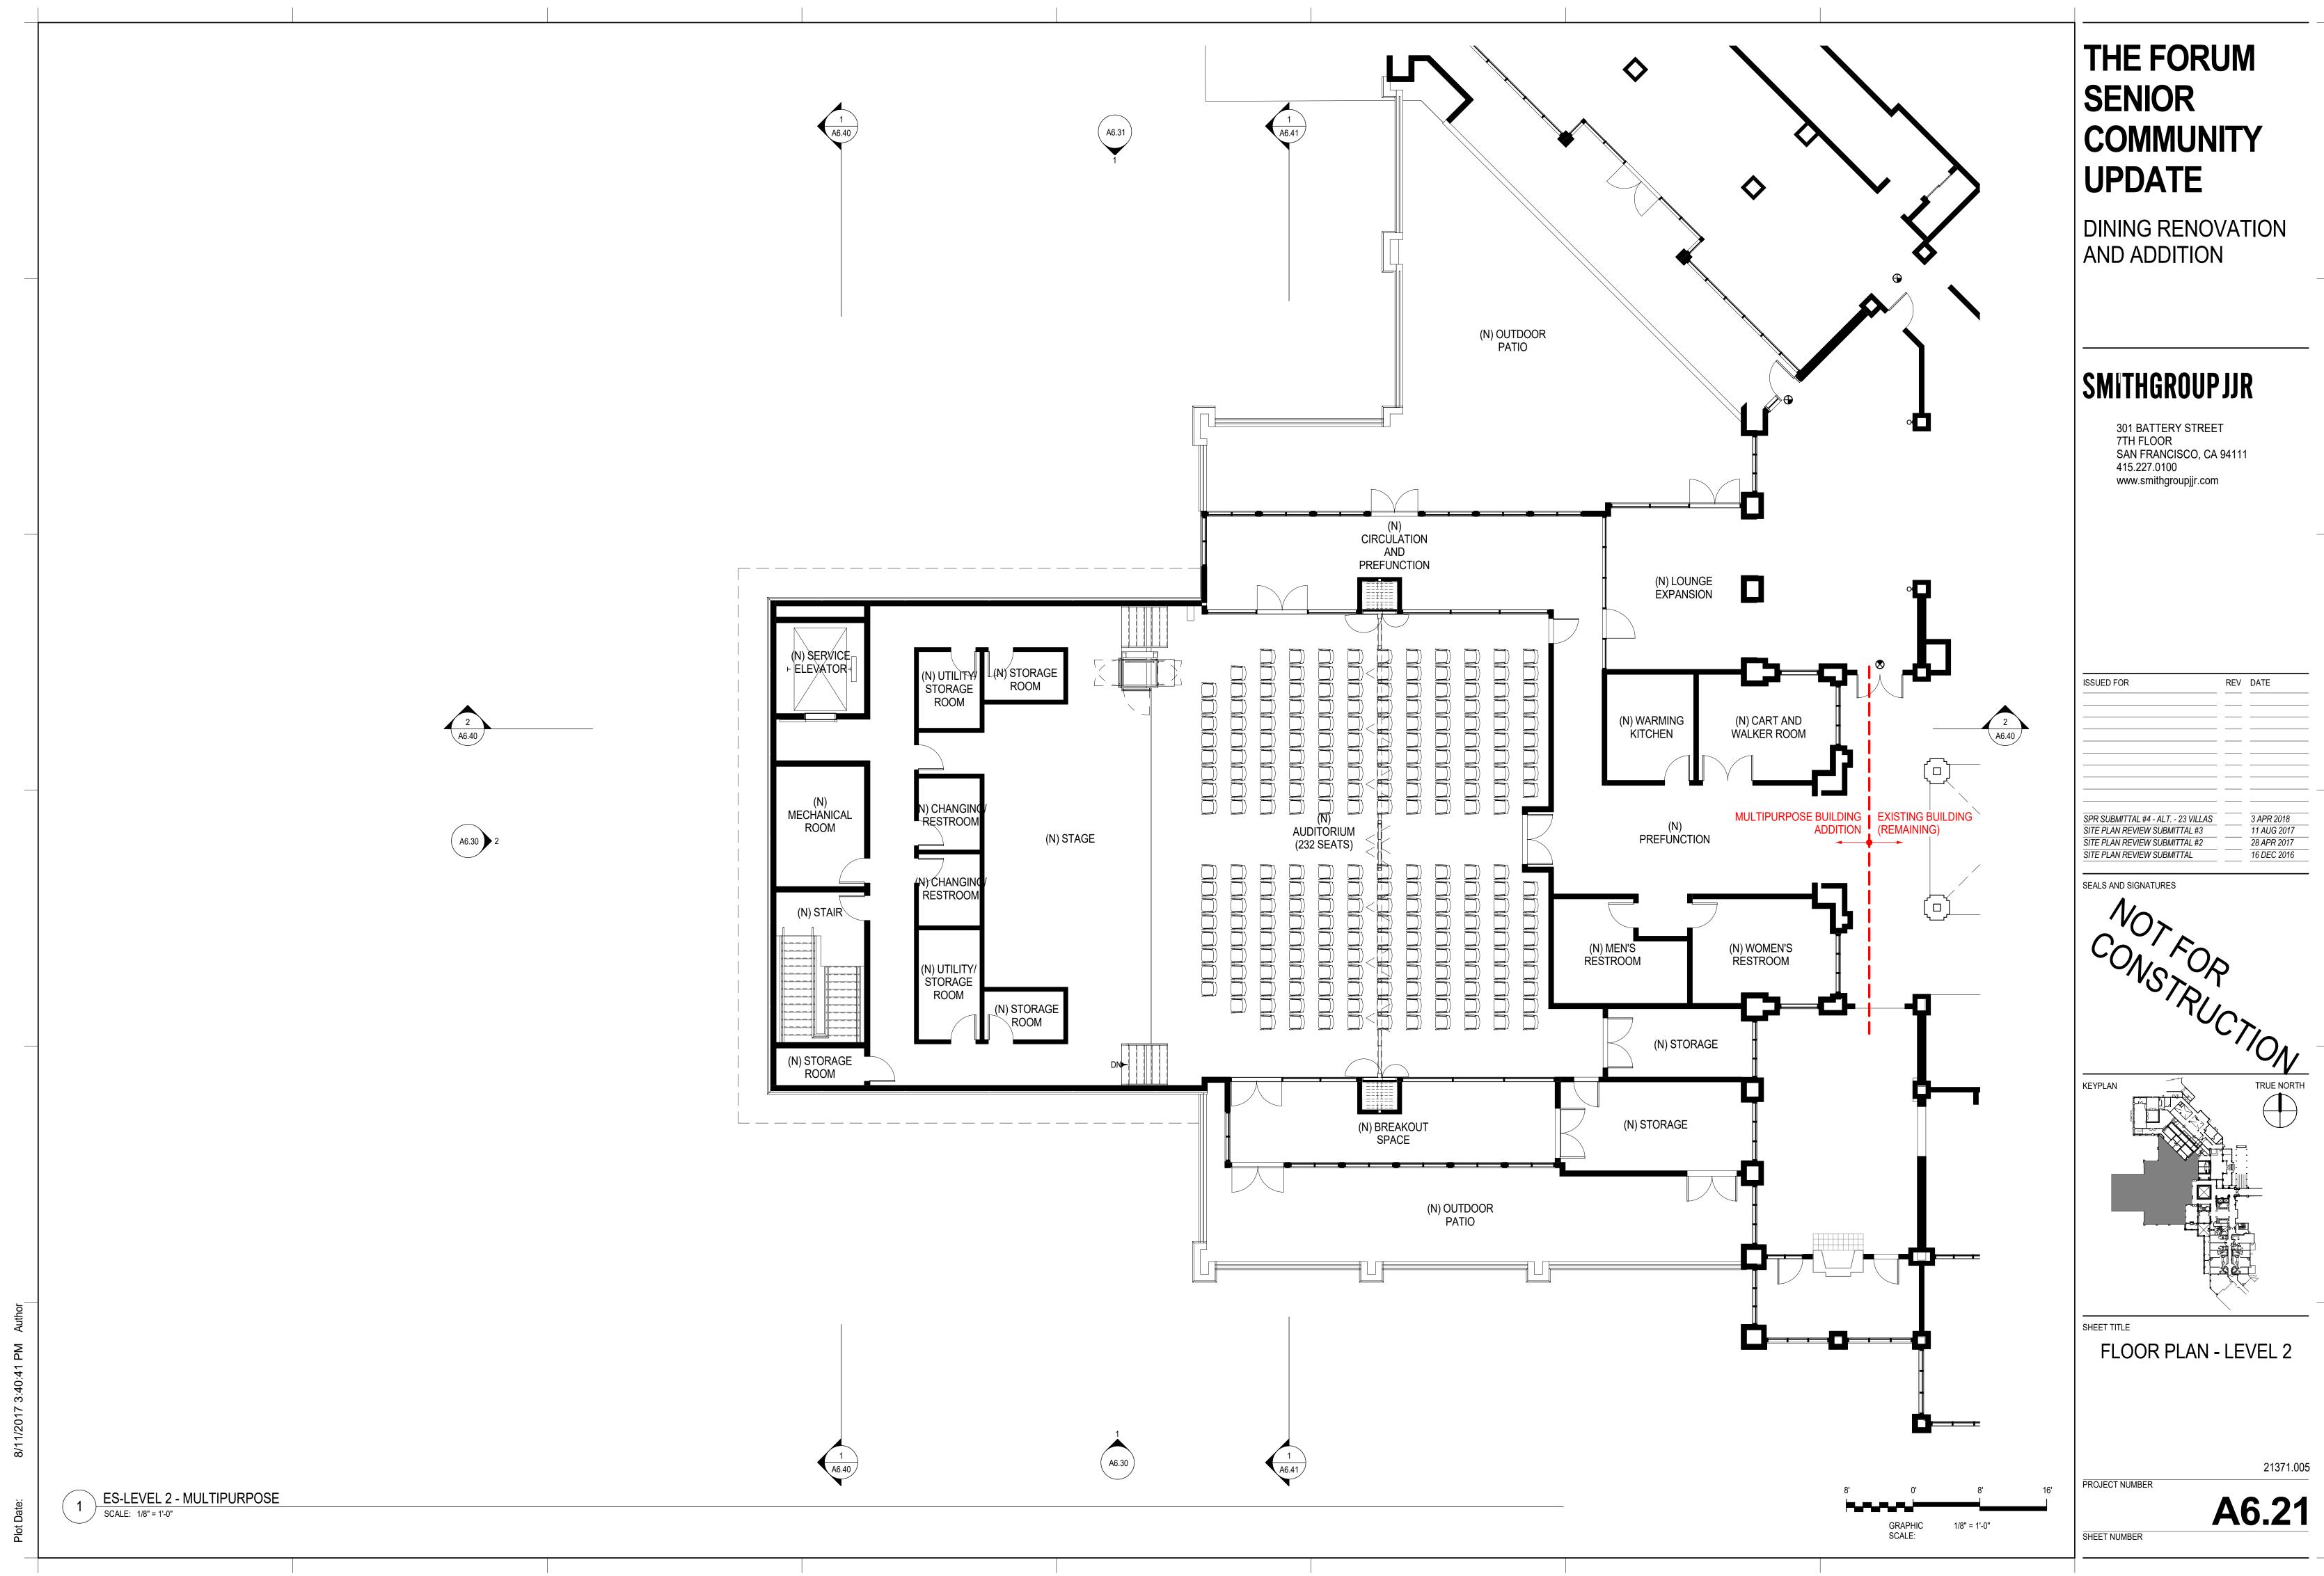

## THE FORUM SENIOR COMMUNITY UPDATE

DINING RENOVATION AND ADDITION

### **SMITHGROUP JJR**

301 BATTERY STREET 7TH FLOOR SAN FRANCISCO, CA 94111 415.227.0100 www.smithgroupjjr.com

SPR SUBMITTAL #4 - ALT. - 23 VILLAS SITE PLAN REVIEW SUBMITTAL #3 SITE PLAN REVIEW SUBMITTAL #2 SITE PLAN REVIEW SUBMITTAL