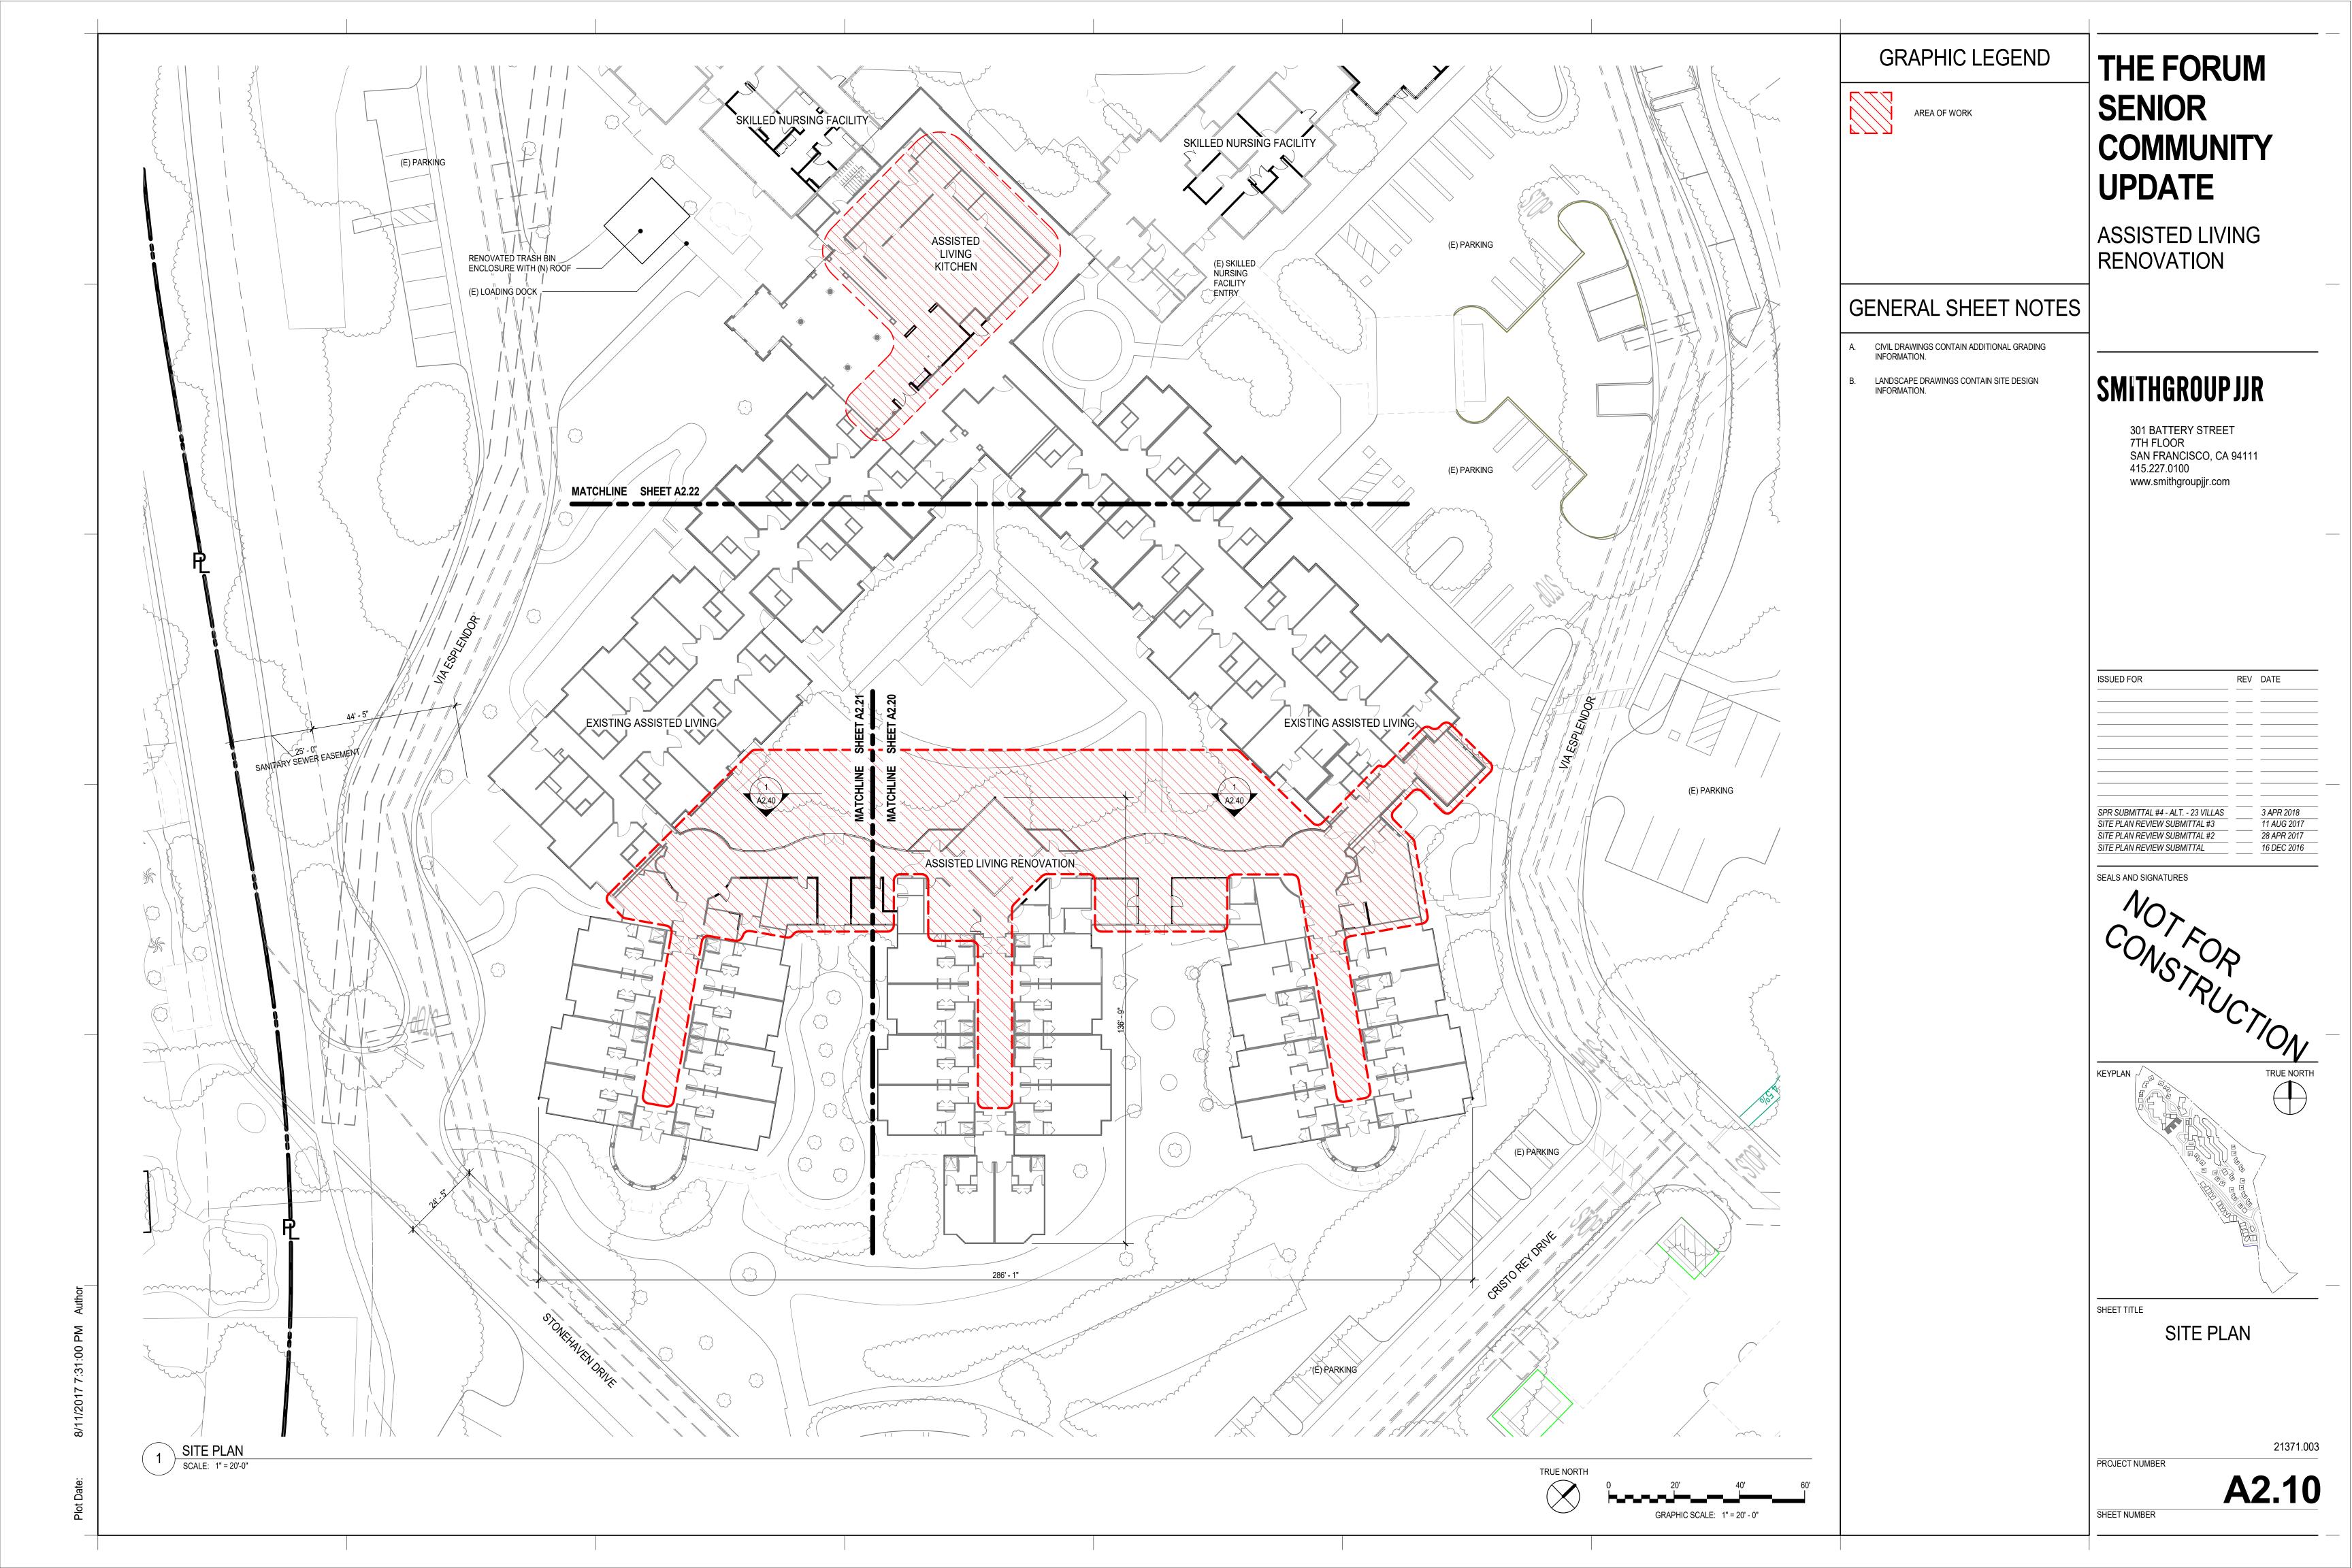

## THE FORUM SENIOR COMMUNITY **UPDATE**

ASSISTED LIVING RENOVATION

### **SMITHGROUPJJR**

301 BATTERY STREET 7TH FLOOR SAN FRANCISCO, CA 94111 415.227.0100 www.smithgroupjjr.com

REV DATE SPR SUBMITTAL #4 - ALT. - 23 VILLAS SITE PLAN REVIEW SUBMITTAL #3 SITE PLAN REVIEW SUBMITTAL #2 3 APR 2018 11 AUG 2017 28 APR 2017

SEALS AND SIGNATURES

FLOOR PLAN - LEVEL 1-C

PROJECT NUMBER

21371.003