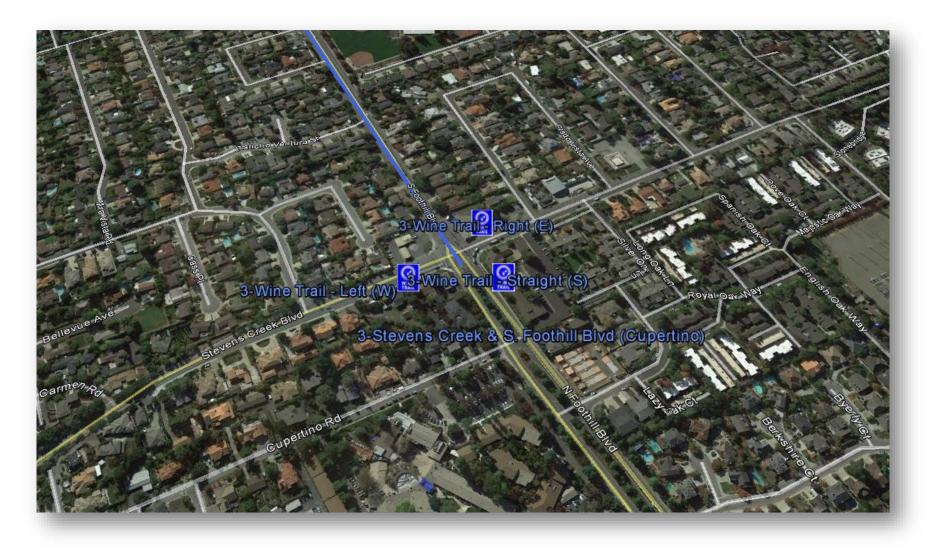

## Signage

- 3 components:
  - Wine Trail Sign (24"x30")
  - Directional Arrow (10"x12")
  - Directional w/Mileage (42"x18")
- Selection site dependent







### Geography



#### **SCMWA** Regions

- A. Saratoga-Cupertino-Skyline
- B. Summit Soquel
- C. Surf City
- D. Corralitos



## Geography





### Geography



- City of Cupertino\*
- Stevens Creek and South Foothill Blvd
- Foothill Blvd



#### Locations: Stevens Creek @ Foothill Blvd





#### Locations: Foothill Blvd @ St Andrews Ave





# Signage Summary

| Location                                                                           | Wine Trail w/Arrows | Winery Directional |
|------------------------------------------------------------------------------------|---------------------|--------------------|
| Stevens Creek @ Foothill Blvd                                                      | 3                   |                    |
| Foothill Blvd @ St Andrews Ave                                                     | 1                   |                    |
| Along Stevens Creek Blvd @ N Wolfe Rd,<br>De Anza Blvd, Stelling Road, and Bubb Rd | 4                   |                    |
| Along Stevens Creek Blvd @ De Anza Blvd