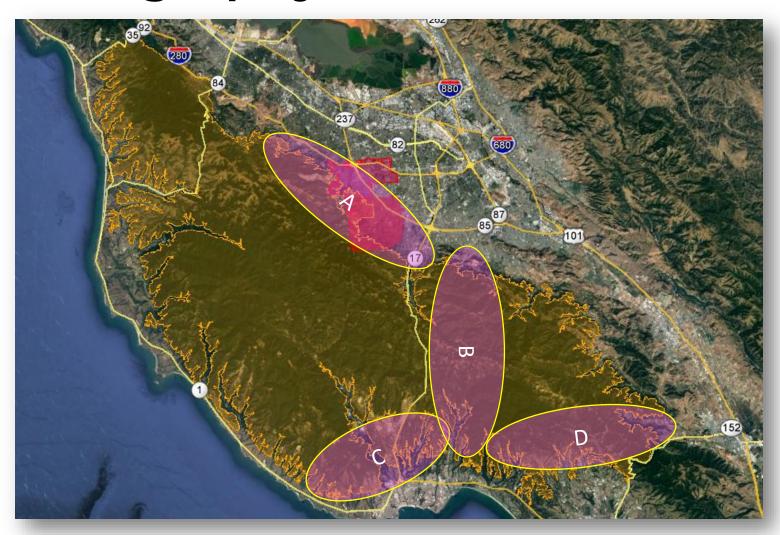

#### **SCMWA** Regions

- A. Saratoga-Cupertino-Skyline
- B. Summit Soquel
- C. Surf City
- D. Corralitos