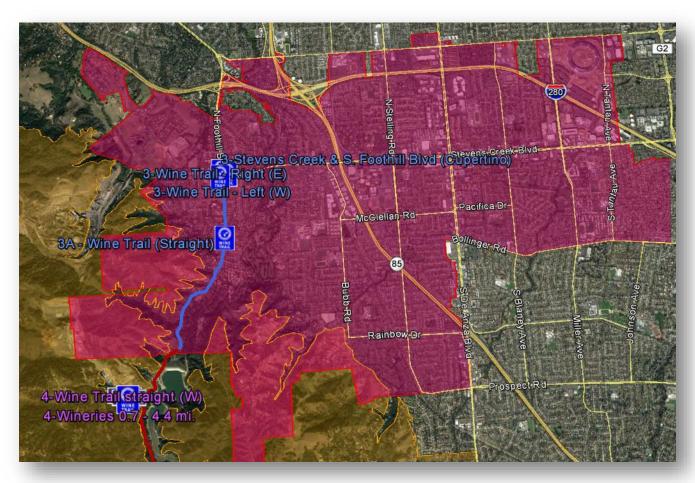

#### Locations: Stevens Creek @ Foothill Blvd

#### Locations: Foothill Blvd @ St Andrews Ave