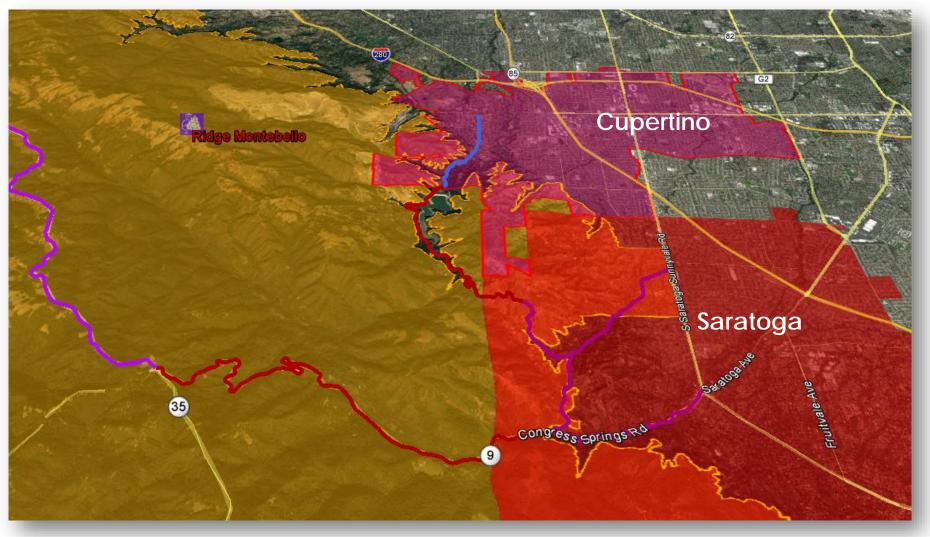

### Geography

- City of Cupertino\*
- Stevens Creek and South Foothill Blvd
- Foothill Blvd