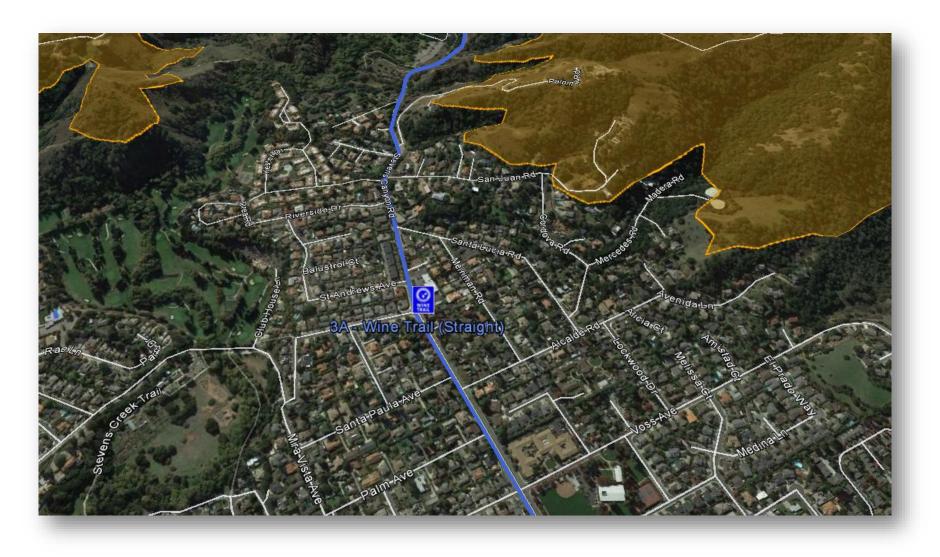

## Signage

- 3 components:
  - Wine Trail Sign (24"x30")
  - Directional Arrow (10"x12")
  - Directional w/Mileage (42"x18")
- Selection site dependent







### Geography



#### **SCMWA** Regions

- A. Saratoga-Cupertino-Skyline
- B. Summit Soquel
- C. Surf City
- D. Corralitos



## Geography





### Geography



- City of Cupertino\*
- Stevens Creek and South Foothill Blvd
- Foothill Blvd



#### Locations: Stevens Creek @ Foothill Blvd





#### Locations: Foothill Blvd @ St Andrews Ave





# Signage Summary

| Location                                                                           | Wine Trail w/Arrows | Winery Directional |
|------------------------------------------------------------------------------------|---------------------|--------------------|
| Stevens Creek @ Foothill Blvd                                                      | 3                   |                    |
| Foothill Blvd @ St Andrews Ave                                                     | 1                   |                    |
| Along Stevens Creek Blvd @ N Wolfe Rd,<br>De Anza Blvd, Stelling Road, and Bubb Rd | 4                   |                    |
| Along Stevens Creek Blvd @ De Anza Blvd                                            |                     |