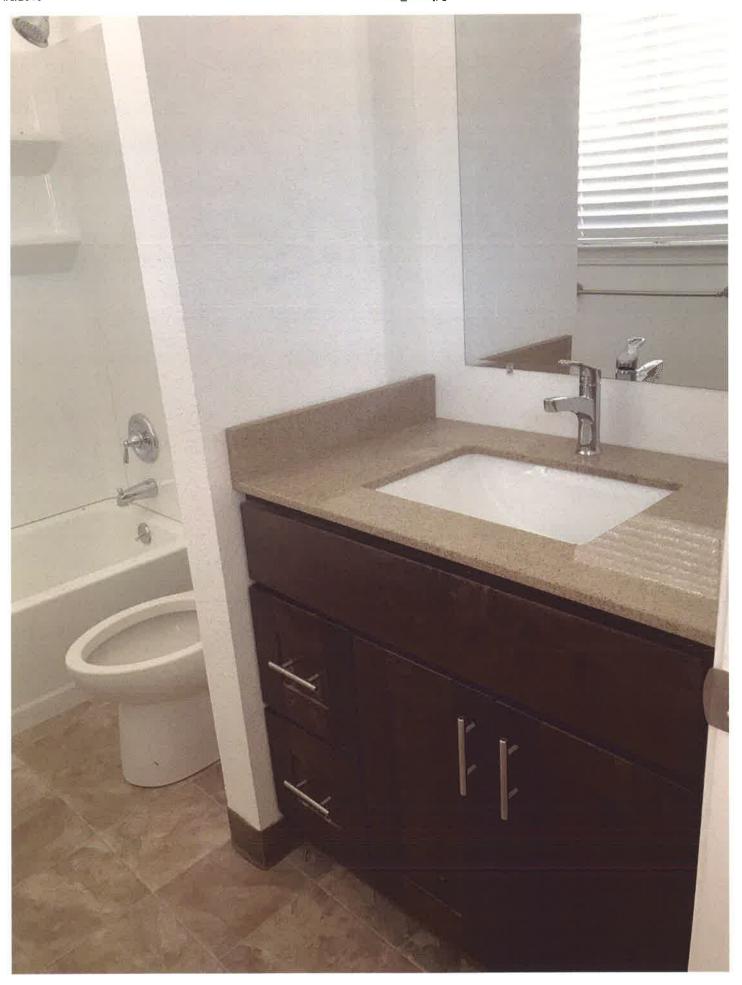

### Program Update 2016-2017

We were able to renovate the two units and convert them to a four bedroom BMR units. This meets an unmet need for large families as most BMR are either one bedroom or two bedroom rental. We had rented out the two units by June 30<sup>th</sup> 2017. Also five parking spaces was created for the four units and units had new roof.

#### Current Work Plan and Contract submitted by Paramount Construction

10321 Unit 3

Description of work- Finish remaining interior renovation in the kitchen, downstairs and upstairs bathrooms. Throughout unit - Two window blinds, window screens (where missing), Paint touch up and construction clean up.

#### TOTAL PROJECT COST \$138,068 contracted amount and \$21,932 WVCS staffing cost

**Program Update:** Both units are scheduled to be ready to rent by April 15th. These units were originally scheduled to be ready on April 9th but due to unexpected circumstances that the contractor was in the Hospital for more than a week dealing with the medical situation. Therefore, the project got delayed. At this point, the contractor is planning to schedule for inspection during the week of April 2nd and we are hoping the inspection for the roof will pass. The exterior painting of all buildings, upgrading of the PG&E panels and install exterior fencing will be done by/before June 30th.