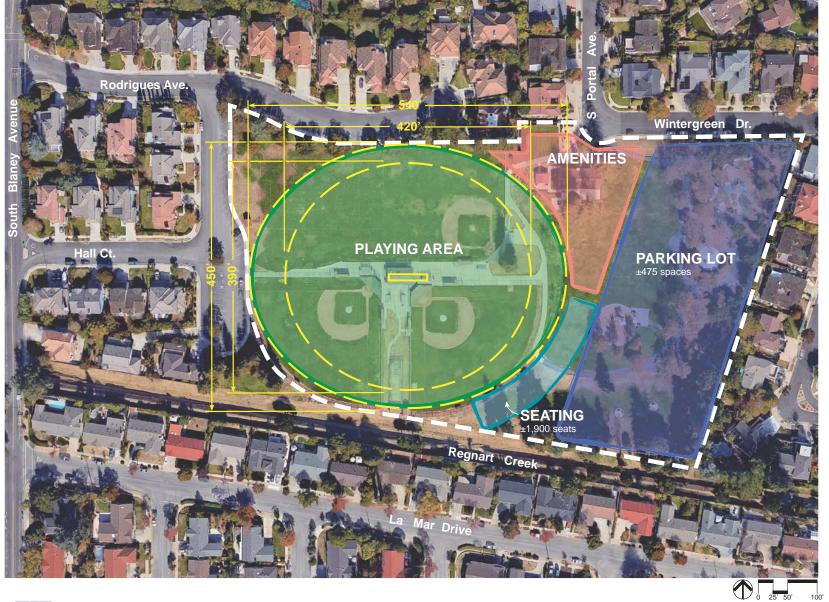

## **WILSON PARK**

**CRICKET FEASIBILITY STUDY** 

## **WILSON PARK**

### **DISPLACED USES**

- BASEBALL FIELDS
- RESTROOM/CONCESSION
- PARK CIRCULATION
- PLAY AREAS

#### **PROS**

• FULL SIZE FIELD POSSIBLE

### **CONS**

- LESS THAN IDEAL FIELD ORIENTATION
- TRAFFIC VOLUME IN NEIGHBORHOOD
- RESIDENTIAL NEIGHBORHOOD
- LOSS OF PARK AMENITIES

**CRICKET FIELD** 