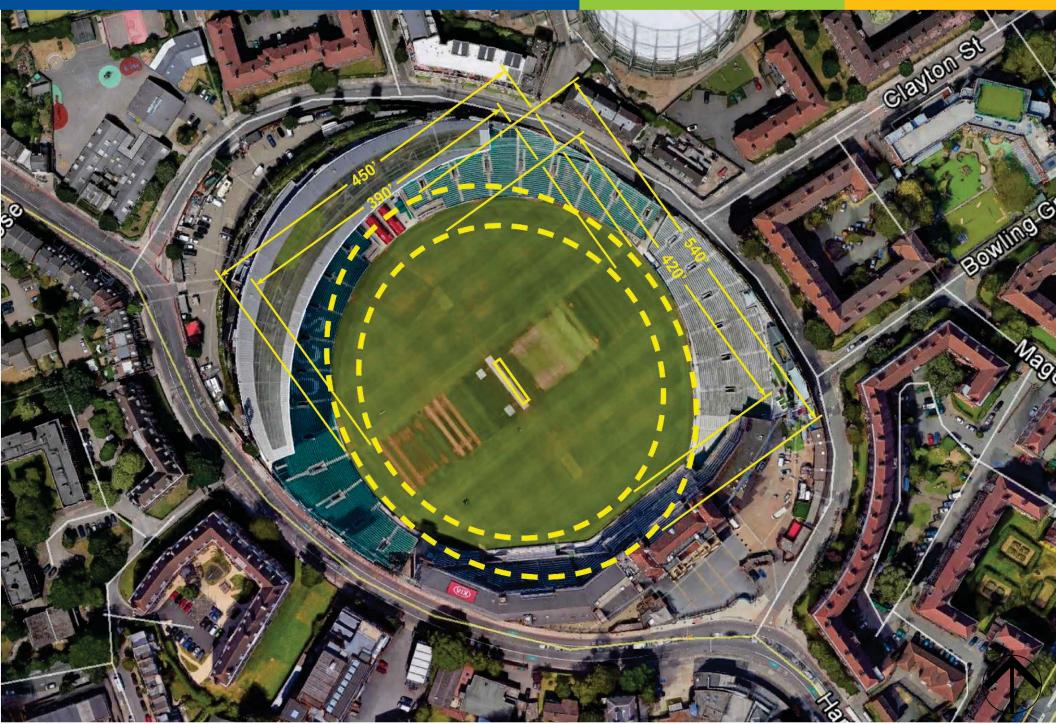

International Cricket Ground - Feasibility Study

Presented to

City of Cupertino
Recreation &
Community Services

December 20, 2017

# Project Purpose

- Identify required playing area, supporting facilities, spectator seating and accessibility to support International Cricket facility
- Identify from City's inventory of parks and schools the most suitable site(s), if any
- Identify existing uses that would be displaced



# The Oval

Kennington, London, United Kingdom





# Central Broward Regional Park

\_auderhill, Florida





## **CREEKSIDE PARK**





**CRICKET FEASIBILITY STUDY** 

## **JOLLYMAN PARK**





**CRICKET FEASIBILITY STUDY** 

## **WILSON PARK**





**CRICKET FEASIBILITY STUDY** 



## **CREEKSIDE PARK**

## **DISPLACED USES**

- PARKING AND CIRCULATION
- PLAYGROUND
- BASKETBALL COURT
- SOCCER FIELD

#### **PROS**

- FULL SIZE FIELD POSSIBLE
- EDGE BARRIER

## **CONS**

- RESIDENTIAL NEIGHBORHOOD
- NARROW ACCESS DRIVE
- LOSS OF PARK AMENITIES
- LESS THAN IDEAL FIELD ORIENTATION

December 20, 2017















**CRICKET FEASIBILITY STUDY** 



## **JOLLYMAN PARK**

### **DISPLACED USES**

- PLAY AREAS
- PARKING & CIRCULATION
- BASKETBALL

### **PROS**

• FULL SIZE FIELD POSSIBLE

## **CONS**

- RESIDENTIAL NEIGHBORHOOD
- LOSS OF PARK