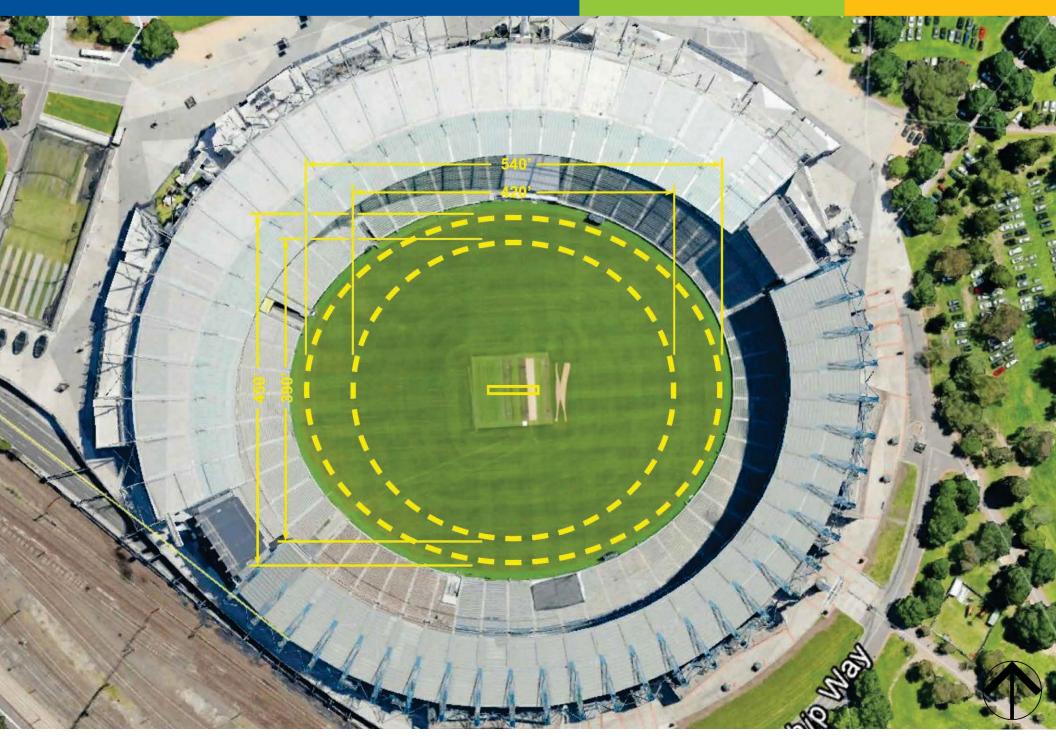

International Cricket Ground - Feasibility Study

Presented to

City of Cupertino
Recreation &
Community Services

December 20, 2017

# Project Purpose

- Identify required playing area, supporting facilities, spectator seating and accessibility to support International Cricket facility
- Identify from City's inventory of parks and schools the most suitable site(s), if any
- Identify existing uses that would be displaced



# The Oval

Kennington, London, United Kingdom





# Central Broward Regional Park

\_auderhill, Florida





## **CREEKSIDE PARK**





**CRICKET FEASIBILITY STUDY** 

## **JOLLYMAN PARK**





**CRICKET FEASIBILITY STUDY** 

## **WILSON PARK**





**CRICKET FEASIBILITY STUDY** 



## **CREEKSIDE PARK**

## **DISPLACED USES**

- PARKING AND CIRCULATION
- PLAYGROUND
- BASKETBALL COURT
- SOCCER FIELD

#### **PROS**

- FULL SIZE FIELD POSSIBLE
- EDGE BARRIER

## **CONS**

- RESIDENTIAL NEIGHBORHOOD
- NARROW ACCESS DRIVE
- LOSS OF PARK AMENITIES
- LESS THAN IDEAL FIELD ORIENTATION

December 20, 2017















**CRICKET FEASIBILITY STUDY** 



## **JOLLYMAN PARK**

### **DISPLACED USES**

- PLAY AREAS
- PARKING & CIRCULATION
- BASKETBALL

### **PROS**

• FULL SIZE FIELD POSSIBLE

## *