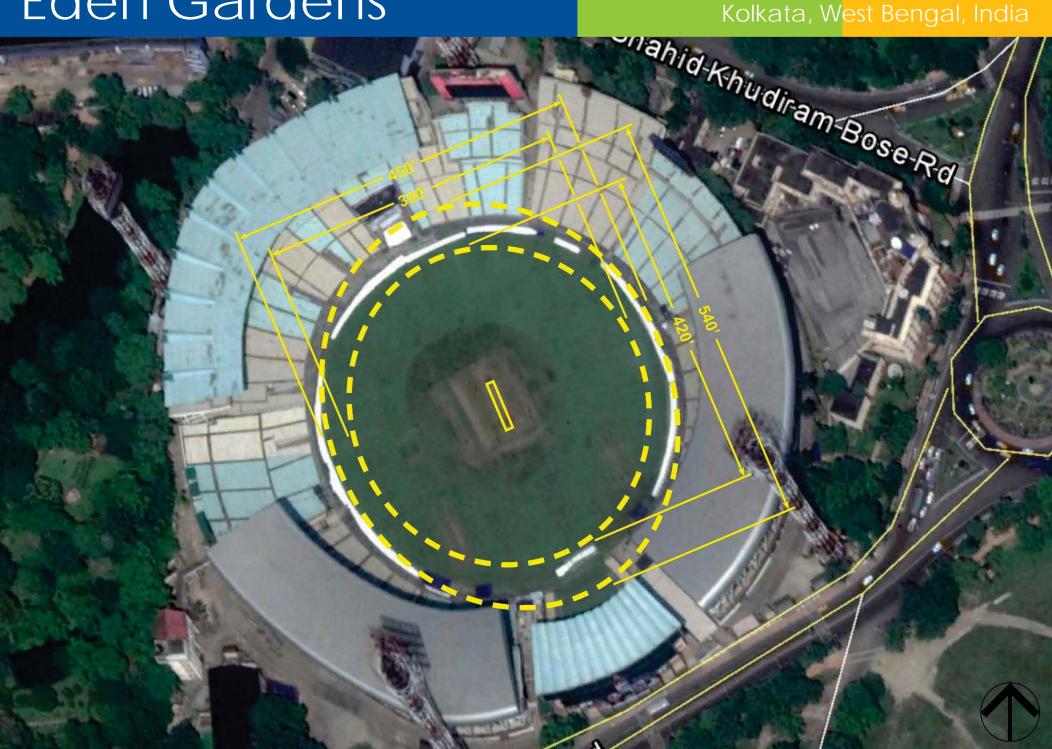

International Cricket Ground - Feasibility Study

Presented to

City of Cupertino
Recreation &
Community Services

December 20, 2017

# Project Purpose

- Identify required playing area, supporting facilities, spectator seating and accessibility to support International Cricket facility
- Identify from City's inventory of parks and schools the most suitable site(s), if any
- Identify existing uses that would be displaced



# The Oval

Kennington, London, United Kingdom





# Central Broward Regional Park

\_auderhill, Florida





## **CREEKSIDE PARK**





**CRICKET FEASIBILITY STUDY** 

## **JOLLYMAN PARK**





**CRICKET FEASIBILITY STUDY** 

## **WILSON PARK**





**CRICKET FEASIBILITY STUDY** 



## **CREEKSIDE PARK**

## **DISPLACED USES**

- PARKING AND CIRCULATION
- PLAYGROUND
- BASKETBALL COURT
- SOCCER FIELD

#### **PROS**

- FULL SIZE FIELD POSSIBLE
- EDGE BARRIER

## **CONS**

- RESIDENTIAL NEIGHBORHOOD
- NARROW ACCESS DRIVE
- LOSS OF PARK AMENITIES
- LESS THAN IDEAL FIELD ORIENTATION

December 20, 2017















**CRICKET FEASIBILITY STUDY** 



## **JOLLYMAN PARK**

### **DISPLACED USES**

- PLAY AREAS
- PARKING & CIRCULATION
- BASKETBALL

### **PROS**

• FULL SIZE FIELD POSSIBLE

## **CONS**

- RESIDENTIAL NEIGHBORHOOD
- LOSS OF PARK A