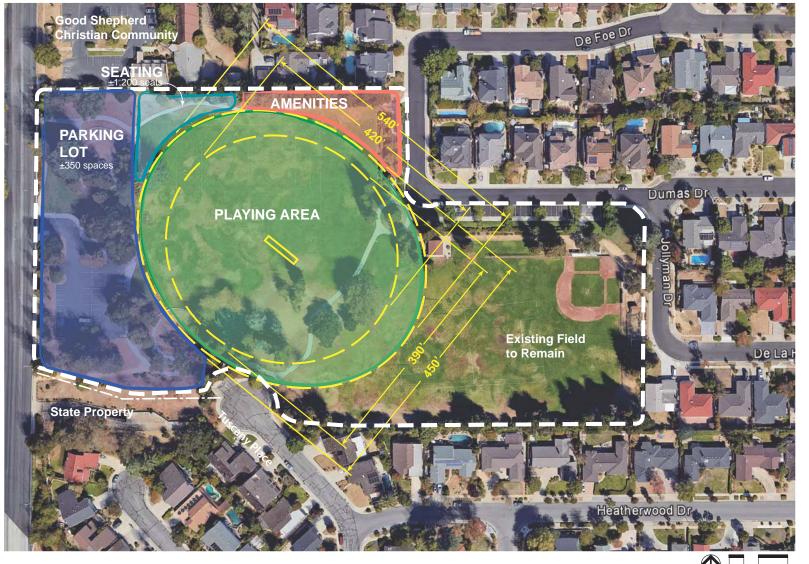

## **JOLLYMAN PARK**

**CRICKET FEASIBILITY STUDY** 

## **JOLLYMAN PARK**

### **DISPLACED USES**

- PLAY AREAS
- PARKING & CIRCULATION
- BASKETBALL

### **PROS**

• FULL SIZE FIELD POSSIBLE

## **CONS**

- RESIDENTIAL NEIGHBORHOOD
- LOSS OF PARK AMENITIES
- LESS THAN IDEAL FIELD ORIENTATION
- LOSS OF MATURE TREES

**CRICKET FIELD** 