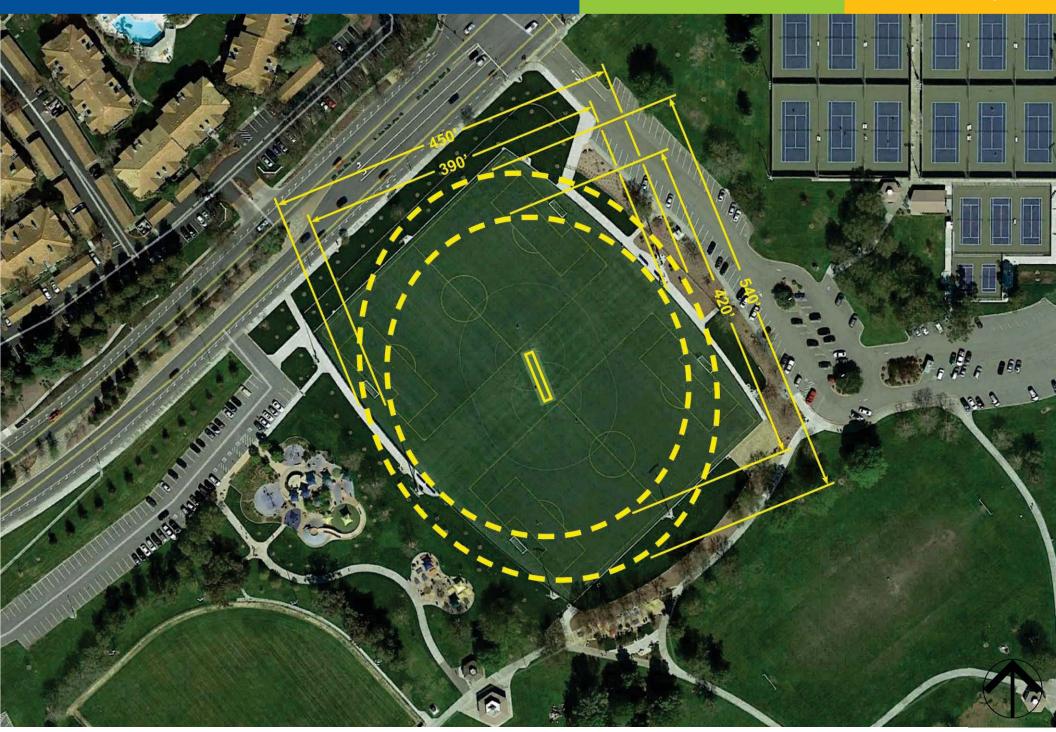

## **CREEKSIDE PARK**

**CRICKET FEASIBILITY STUDY** 

## **CREEKSIDE PARK**

## **DISPLACED USES**

- PARKING AND CIRCULATION
- PLAYGROUND
- BASKETBALL COURT
- SOCCER FIELD

#### **PROS**

- FULL SIZE FIELD POSSIBLE
- EDGE BARRIER

## **CONS**

- RESIDENTIAL NEIGHBORHOOD
- NARROW ACCESS DRIVE
- LOSS OF PARK AMENITIES
- LESS THAN IDEAL FIELD ORIENTATION

December 20, 2017

**CRICKET FEASIBILITY STUDY** 