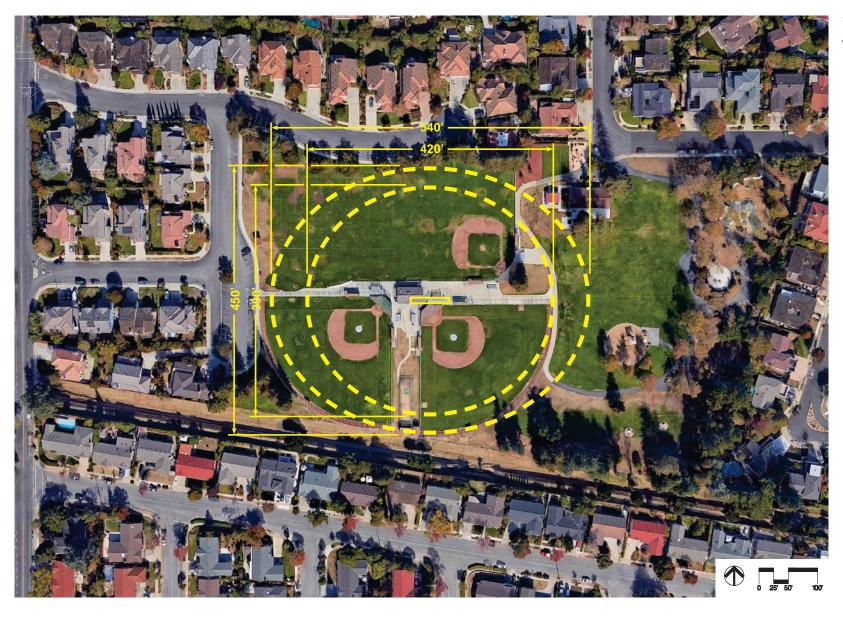

## **WILSON PARK**

**CRICKET FEASIBILITY STUDY** 

## **WILSON PARK**

### **DISPLACED USES**

- BASEBALL FIELDS
- RESTROOM/CONCESSION
- PARK CIRCULATION
- PLAY AREAS

#### **PROS**

• FULL SIZE FIELD POSSIBLE

### **CONS**

- LESS THAN IDEAL FIELD ORIENTATION
- TRAFFIC VOLUME IN NEIGHBORHOOD
- RESIDENTIAL NEIGHBORHOOD
- LOSS OF PARK AMENITIES

**CRICKET FIELD** 