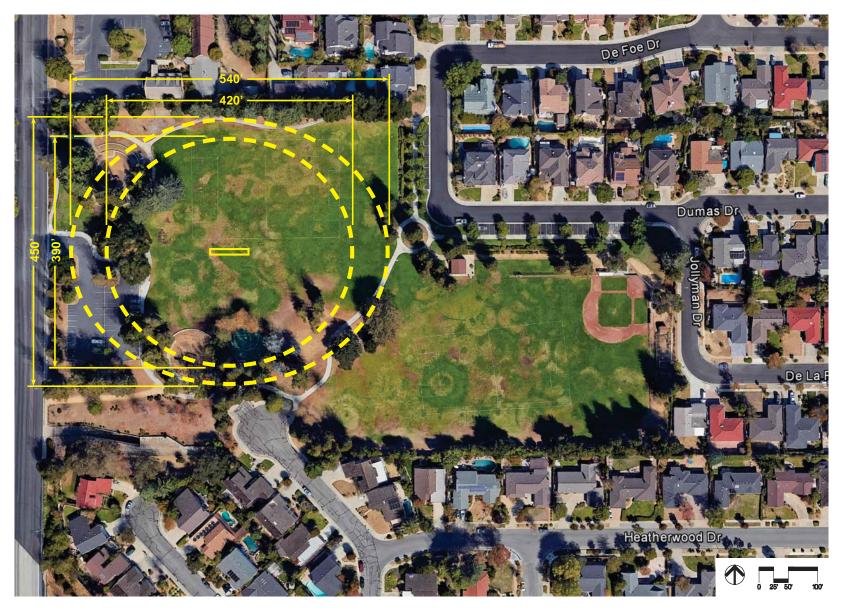

## **JOLLYMAN PARK**

**CRICKET FEASIBILITY STUDY** 

## **JOLLYMAN PARK**

### **DISPLACED USES**

- PLAY AREAS
- PARKING & CIRCULATION
- BASKETBALL

### **PROS**

• FULL SIZE FIELD POSSIBLE

## **CONS**

- RESIDENTIAL NEIGHBORHOOD
- LOSS OF PARK AMENITIES
- LESS THAN IDEAL FIELD ORIENTATION
- LOSS OF MATURE TREES

**CRICKET FIELD** 