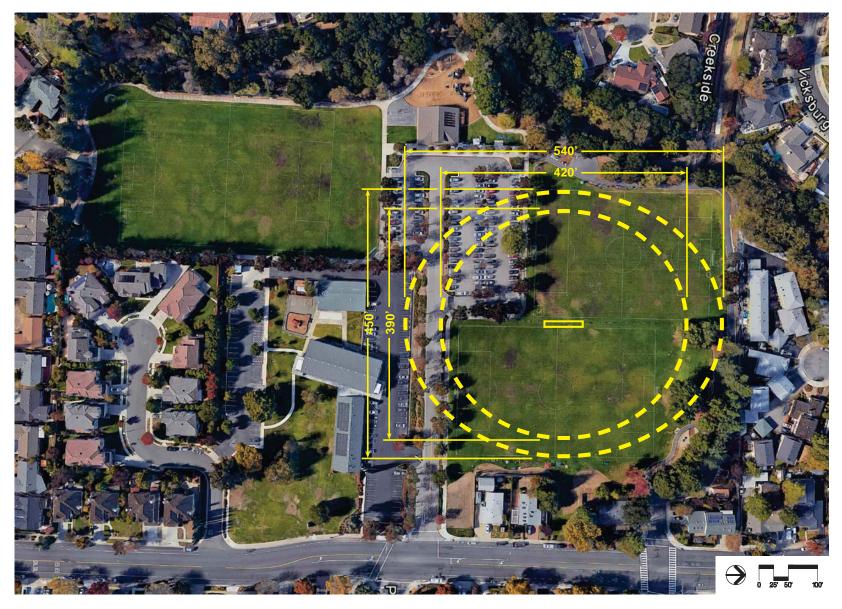

## **CREEKSIDE PARK**

**CRICKET FEASIBILITY STUDY** 

## **CREEKSIDE PARK**

## **DISPLACED USES**

- PARKING AND CIRCULATION
- PLAYGROUND
- BASKETBALL COURT
- SOCCER FIELD

#### **PROS**

- FULL SIZE FIELD POSSIBLE
- EDGE BARRIER

## **CONS**

- RESIDENTIAL NEIGHBORHOOD
- NARROW ACCESS DRIVE
- LOSS OF PARK AMENITIES
- LESS THAN IDEAL FIELD ORIENTATION

December 20, 2017

**CRICKET FEASIBILITY STUDY** 