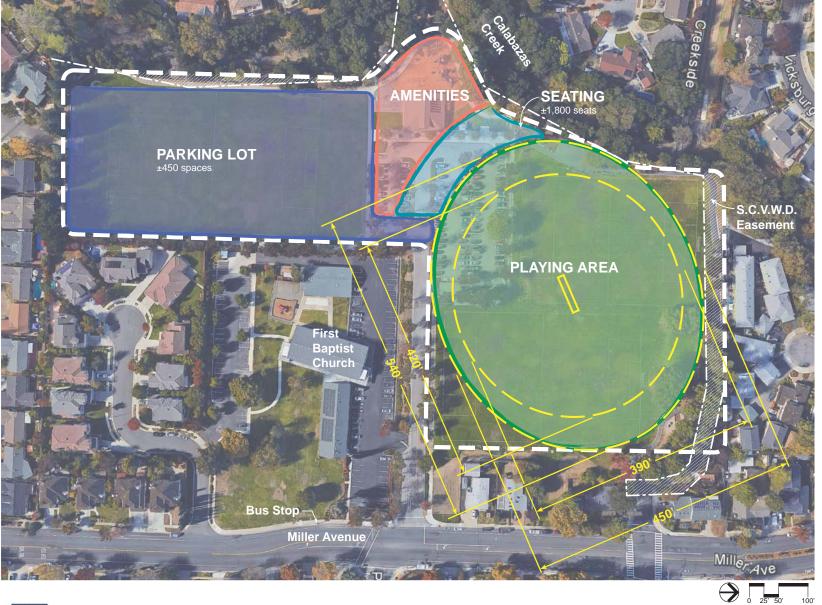

## **CREEKSIDE PARK**

**CRICKET FEASIBILITY STUDY** 

## **CREEKSIDE PARK**

## **DISPLACED USES**

- PARKING AND CIRCULATION
- PLAYGROUND
- BASKETBALL COURT
- SOCCER FIELD

#### **PROS**

- FULL SIZE FIELD POSSIBLE
- EDGE BARRIER

## **CONS**

- RESIDENTIAL NEIGHBORHOOD
- NARROW ACCESS DRIVE
- LOSS OF PARK AMENITIES
- LESS THAN IDEAL FIELD ORIENTATION

December 20, 2017

**CRICKET FEASIBILITY STUDY** 