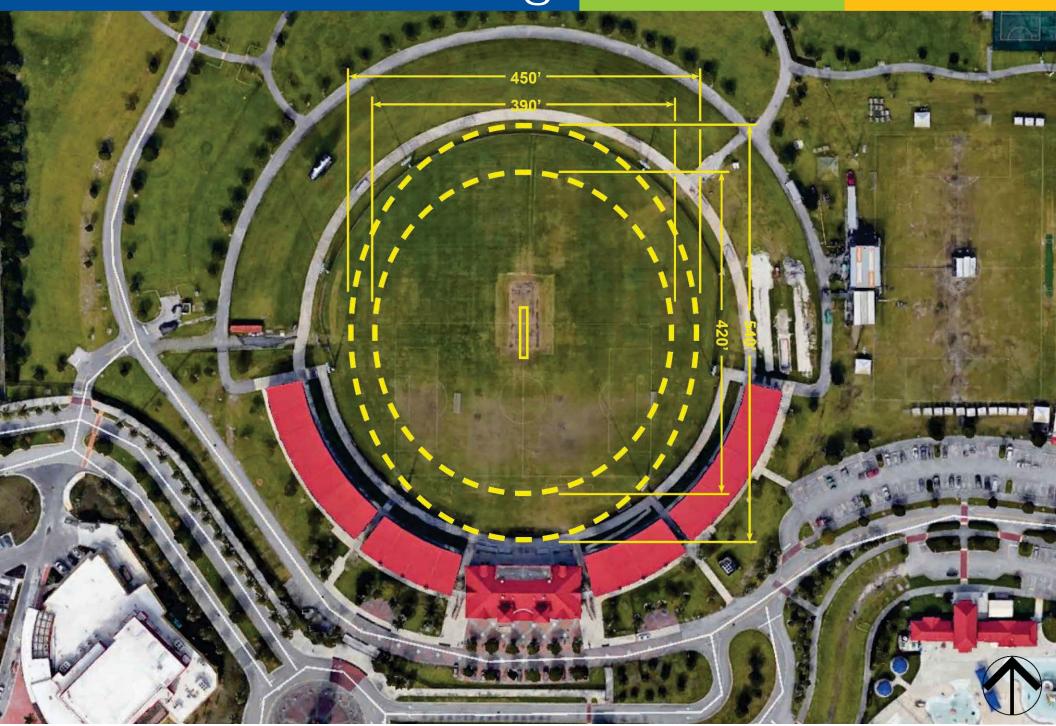

International Cricket Ground - Feasibility Study

Presented to

City of Cupertino
Recreation &
Community Services

December 20, 2017

# Project Purpose

- Identify required playing area, supporting facilities, spectator seating and accessibility to support International Cricket facility
- Identify from City's inventory of parks and schools the most suitable site(s), if any
- Identify existing uses that would be displaced



# The Oval

Kennington, London, United Kingdom





# Central Broward Regional Park

\_auderhill, Florida





## **CREEKSIDE PARK**





**CRICKET FEASIBILITY STUDY** 

## **JOLLYMAN PARK**





**CRICKET FEASIBILITY STUDY** 

## **WILSON PARK**





**CRICKET FEASIBILITY STUDY** 



## **CREEKSIDE PARK**

## **DISPLACED USES**

- PARKING AND CIRCULATION
- PLAYGROUND
- BASKETBALL COURT
- SOCCER FIELD

#### **PROS**

- FULL SIZE FIELD POSSIBLE
- EDGE BARRIER

## **CONS**

- RESIDENTIAL NEIGHBORHOOD
- NARROW ACCESS DRIVE
- LOSS OF PARK AMENITIES
- LESS THAN IDEAL FIELD ORIENTATION

December 20, 2017















**CRICKET FEASIBILITY STUDY** 



## **JOLLYMAN PARK**

### **DISPLACED USES**

- PLAY AREAS
- PARKING & CIRCULATION
- BASKETBALL

### **PROS**

• FULL SIZE FIELD POSSIBLE

## **CONS**

- RESIDENTIAL NEIGHBORHOOD
- LOSS OF PARK AMENITIES
- LESS THAN IDEAL FIELD ORIENTATION
- LOSS OF MA