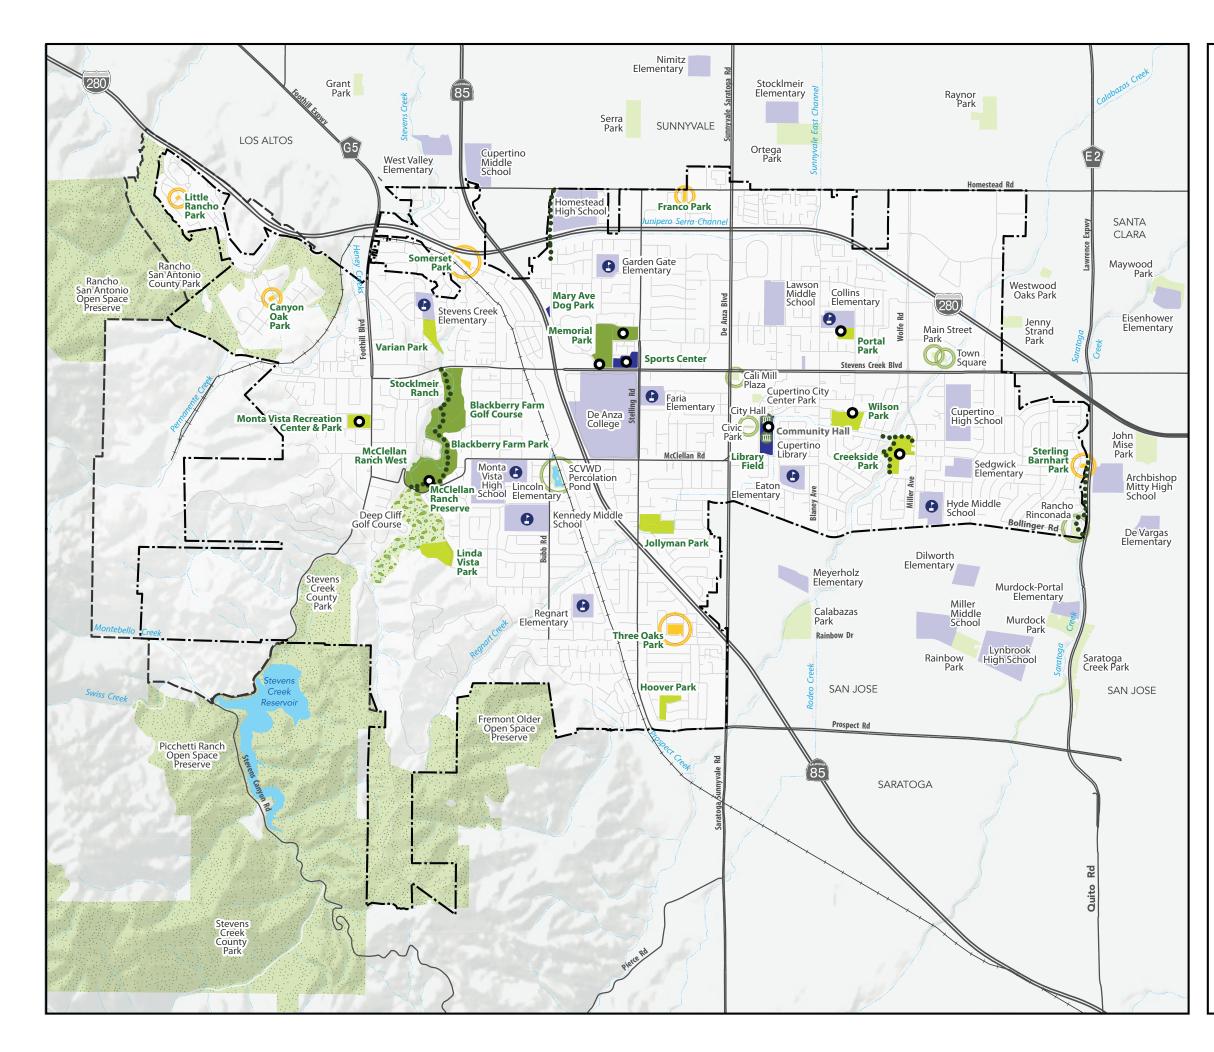

## Parks & Recreation System Master Plan

# **Map 1: Existing Parks, Open Space and Recreation Resources**

#### **Cupertino Parks and Trails**

|   | Community Parks   |
|---|-------------------|
|   | Large Neighborho  |
|   | Small Neighborho  |
|   | Special Use Sites |
| C | School Fields Man |
|   | Chaved Lles Detha |

Large Neighborhood Parks

Small Neighborhood Parks

School Fields Managed by City

•••••• Shared-Use Paths

#### **Other Recreation Resources**

Local Parks Open to Public County Parks & Regional Open Space Preserves Schools and Colleges

Golf Course

#### **Recreation Centers/Fields**

Recreation Centers/Facilities Other Facilities

### **Base Map Features**

- \_\_\_\_\_ Cupertino City Boundary
  - Cupertino Sphere of Influence \*
  - Railroad
- Creeks and Channels
- Water Bodies