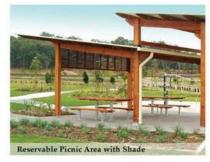

# **PREFERRED DRAFT CONCEPT**

- (1) Reservable Pincic Area with Shade
- 2 Pickleball Courts
- (3) New Restroom with Storage
- (4) Off-Leash Small/Large Dog Area (Fenced)
- (5) Basketball Court
- 6 Playground (2-5, 5-12, Tricycle Track)
- 7 Passive Garden Walk
- (8) Educational Garden Zone
- (9) Picnic Area With Shade
- (10) Event Lawn
- (11) Gazebo Picnic Area
- (12) Upgraded Amphitheater and Stage
- (13) Veterans Memorial
- (14) Existing Cell Tower
- Proposed Trees
  Existing Trees