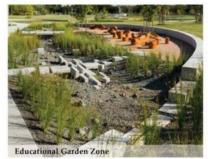

# **PREFERRED DRAFT CONCEPT**

- (1) Reservable Pincic Area with Shade
- 2 Pickleball Courts
- (3) New Restroom with Storage
- (4) Off-Leash Small/Large Dog Area (Fenced)
- (5) Basketball Court
- 6 Playground (2-5, 5-12, Tricycle Track)
- 7 Passive Garden Walk
- (8) Educational Garden Zone
- (9) Picnic Area With Shade
- (10) Event Lawn
- (11) Gazebo Picnic Area
- (12) Upgraded Amphitheater and Stage
- (13) Veterans Memorial
- (14) Existing Cell Tower
- Proposed Trees
  Existing Trees