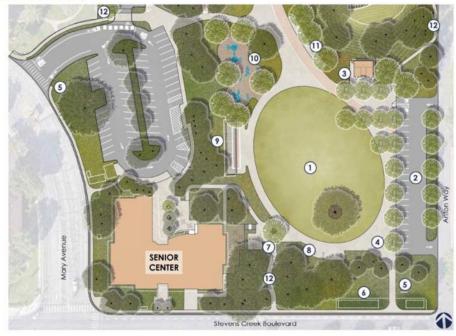

#### ENLARGEMENT PLAN

1 Event Lawn

- 2 New Parking Lot
- 3 Relocated/Upgraded Restroom
- (4) Focal Element
- (5) Park Entry Signage
- 6 Educational Garden Zone
- (7) Expanded Senior Center Courtyard
- 8 Fitness Stations
- (9) Bocce Court
- (10) Nature Playground
- (11) Picnic Area with Shade
- (12) Pedestrian Sidewalk Connections
- Proposed Trees
- Existing Trees