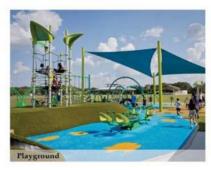

# **PREFERRED DRAFT CONCEPT**

- (1) Reservable Pincic Area with Shade
- 2 Pickleball Courts
- (3) New Restroom with Storage
- (4) Off-Leash Small/Large Dog Area (Fenced)
- (5) Basketball Court
- 6 Playground (2-5, 5-12, Tricycle Track)
- 7 Passive Garden Walk
- (8) Educational Garden Zone
- (9) Picnic Area With Shade
- (10) Event Lawn
- (11) Gazebo Picnic Area
- (12) Upgraded Amphitheater and Stage
- (13) Veterans Memorial
- (14) Existing Cell Tower
- Proposed Trees
  Existing Trees