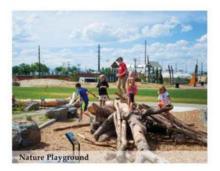

#### ENLARGEMENT PLAN

1 Event Lawn

- 2 New Parking Lot
- 3 Relocated/Upgraded Restroom
- (4) Focal Element
- (5) Park Entry Signage
- 6 Educational Garden Zone
- (7) Expanded Senior Center Courtyard
- 8 Fitness Stations
- (9) Bocce Court
- (10) Nature Playground
- (11) Picnic Area with Shade
- (12) Pedestrian Sidewalk Connections
- Proposed Trees
- Existing Trees