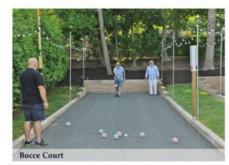

#### ENLARGEMENT PLAN

1 Event Lawn

- 2 New Parking Lot
- 3 Relocated/Upgraded Restroom
- (4) Focal Element
- (5) Park Entry Signage
- 6 Educational Garden Zone
- (7) Expanded Senior Center Courtyard
- 8 Fitness Stations
- (9) Bocce Court
- (10) Nature Playground
- (11) Picnic Area with Shade
- (12) Pedestrian Sidewalk Connections
- Proposed Trees
- Existing Trees