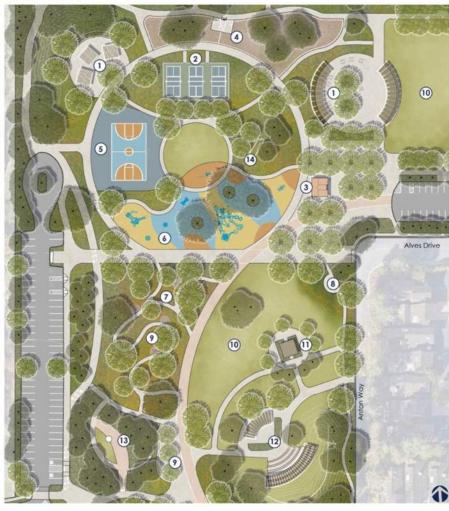

# **PREFERRED DRAFT CONCEPT**

- (1) Reservable Pincic Area with Shade
- 2 Pickleball Courts
- (3) New Restroom with Storage
- (4) Off-Leash Small/Large Dog Area (Fenced)
- (5) Basketball Court
- 6 Playground (2-5, 5-12, Tricycle Track)
- 7 Passive Garden Walk
- (8) Educational Garden Zone
- (9) Picnic Area With Shade
- (10) Event Lawn
- (11) Gazebo Picnic Area
- (12) Upgraded Amphitheater and Stage
- (13) Veterans Memorial
- (14) Existing Cell Tower
- Proposed Trees
  Existing Trees