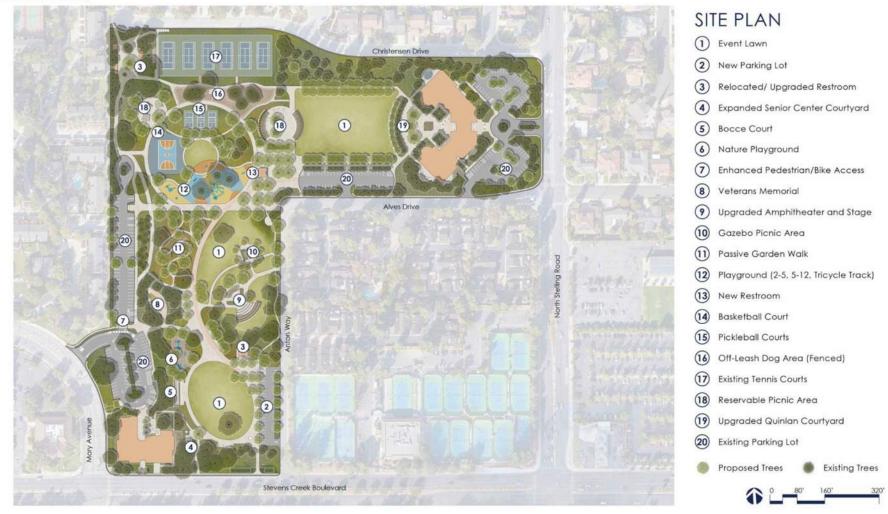

Attachment A

#### Memorial Park

# **PREFERRED DRAFT CONCEPT**



## Memorial Park

# **PREFERRED DRAFT CONCEPT**



#### Memorial Park

# **PREFERRED DRAFT CONCEPT**







#### Relocated/Upgraded Restrooms

#### ENLARGEMENT PLAN

1 Event Lawn

- 2 New Parking Lot
- 3 Relocated/Upgraded Restroom
- (4) Focal Element
- (5) Park Entry Signage
- 6 Educational Garden Zone
- (7) Expanded Senior Center Courtyard
- 8 Fitness Stations
- (9) Bocce Court
- (10) Nature Playground
- (11) Picnic Area with Shade
- (12) Pedestrian Sidewalk Connections
- Proposed Trees
- Existing Trees









17

## Memorial Park

# **PREFERRED DRAFT CONCEPT**









- (1) Reservable Pincic Area with Shade
- 2 Pickleball Courts
- (3) New Restroom with Storage
- (4) Off-Leash Small/Large Dog Area (Fenced)
- (5) Basketball Court
- 6 Playground (2-5, 5-12, Tricycle Track)
- 7 Passive