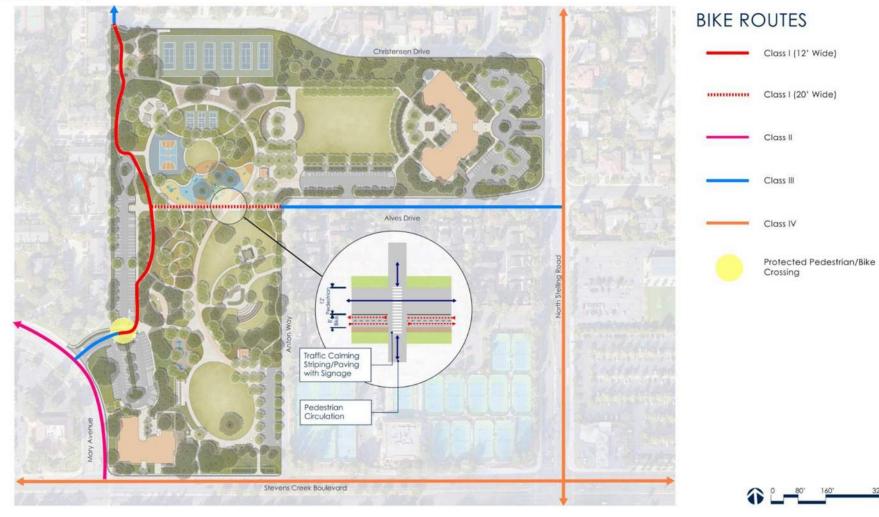

Attachment A

#### Memorial Park

# **PREFERRED DRAFT CONCEPT**



## Memorial Park

# **PREFERRED DRAFT CONCEPT**



#### Memorial Park

# **PREFERRED DRAFT CONCEPT**







#### Relocated/Upgraded Restrooms

#### ENLARGEMENT PLAN

1 Event Lawn

- 2 New Parking Lot
- 3 Relocated/Upgraded Restroom
- (4) Focal Element
- (5) Park Entry Signage
- 6 Educational Garden Zone
- (7) Expanded Senior Center Courtyard
- 8 Fitness Stations
- (9) Bocce Court
- (10) Nature Playground
- (11) Picnic Area with Shade
- (12) Pedestrian Sidewalk Connections
- Proposed Trees
- Existing Trees









17

## Memorial Park

# **PREFERRED DRAFT CONCEPT**









- (1) Reservable Pincic Area with Shade
- 2 Pickleball Courts
- (3) New Restroom with Storage
- (4) Off-Leash Small/Large Dog Area (Fenced)
- (5) Basketball Court
- 6 Playground (2-5, 5-12, Tricycle Track)
- 7 Passive Garden Walk
- (8) Educational Garden Zone
- (9) Pi