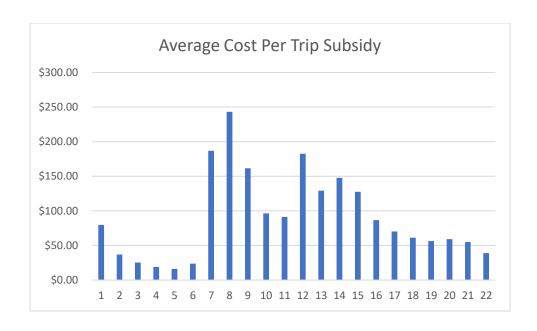

1.5 September 2022 average

2.4 (rate between 1/20 – 3/20, peak program performance)

Farebox revenue: \$34,749.10 Average trip distance: 2.7 miles

Average trip time: 9.8 minutes