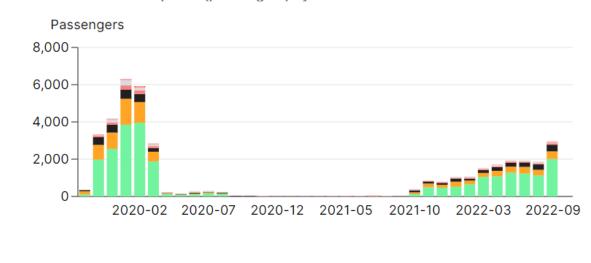

## **Detailed Ride Requests Status**

Breakdown of all ride requests (passengers) by status.