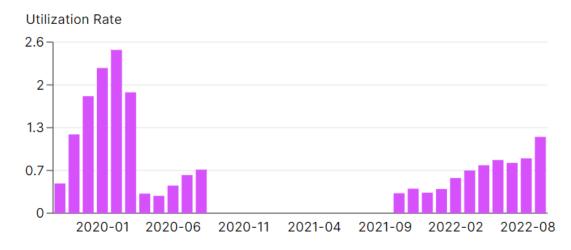

## **Pilot Program Ridership Data**

9/12/22

Total completed rides: 25,836

Overall ride rating: 4.9

Average wait time: 10 minutes

Active riders: 1,576

Utilization rate: 1 (pilot average, including launch periods & Covid period)

1.5 September 2022 average

2.4 (rate between 1/20 – 3/20, peak program performance)

Farebox revenue: \$34,749.10 Average trip distance: 2.7 miles

Average trip time: 9.8 minutes

## Utilization

Completed rides / net driver hours.

Utilization

The utilization rate shows the average number of rides per driver hour. This KPI shows the average amount of sharing likely in the system. The decimal is indicative of the number of rides, or persons, per driver hour.