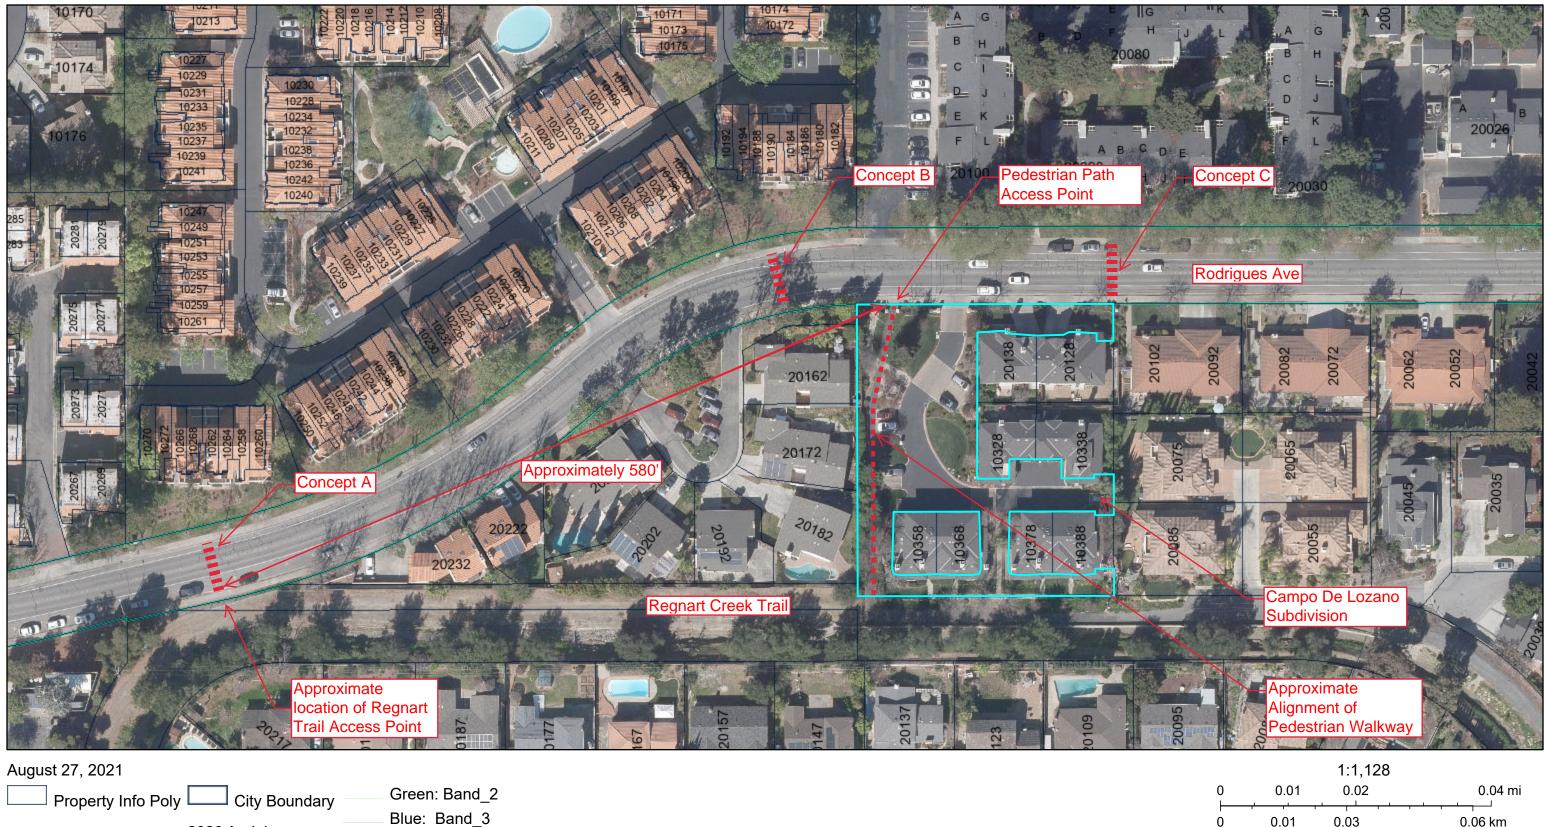

## Attachment A **City of Cupertino Property Information**

Right of Way

2020 Aerial Red: Band\_1

The City of Cupertino does not guarantee the accuracy, adequacy, completeness or usefulness of any information. The City does not warrant the positional or thematic accuracy of the GIS data. The GIS data and cartographic digital files are not legal representations of the depicted data. Information shown on these layers