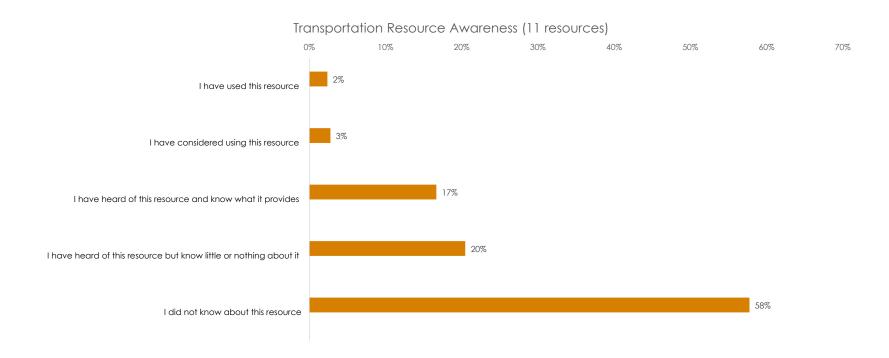

| Transportation Resource Awareness (6 resources)                      |     |  |  |  |  |  |  |
|----------------------------------------------------------------------|-----|--|--|--|--|--|--|
| I have used this resource                                            | 2%  |  |  |  |  |  |  |
| I have considered using this resource                                | 3%  |  |  |  |  |  |  |
| I have heard of this resource and know what it provides              | 17% |  |  |  |  |  |  |
| I have heard of this resource but<br>know little or nothing about it | 20% |  |  |  |  |  |  |
| I did not know about this resource                                   | 58% |  |  |  |  |  |  |

Of the six resources listed (see tables below and on the following page for full list), respondents had the greatest awareness of Via Cupertino and VTA Access. Respondents were least aware of the Avenidas Door-to-Door program.