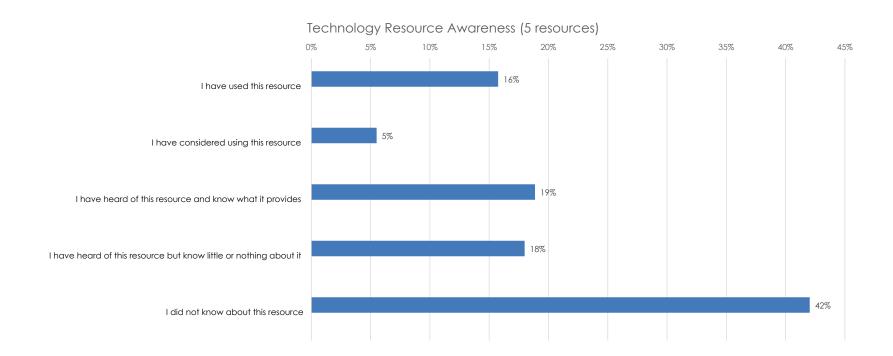

| Technology Resource Awareness (5 resources)                          |     |  |  |  |  |  |  |
|----------------------------------------------------------------------|-----|--|--|--|--|--|--|
| I have used this resource                                            | 16% |  |  |  |  |  |  |
| I have considered using this resource                                | 5%  |  |  |  |  |  |  |
| I have heard of this resource and know what it provides              | 19% |  |  |  |  |  |  |
| I have heard of this resource but<br>know little or nothing about it | 18% |  |  |  |  |  |  |
| I did not know about this resource                                   | 42% |  |  |  |  |  |  |

Of the five resources listed (see tables below for full list), respondents had the greatest awareness of public computers available at the Cupertino Library, and were most likely to have used the public WiFi available at some City buildings. Respondents were least aware of GetSetup.io, a virtual class platform with access sponsored by the Cupertino Library Foundation with support from the Cupertino Community Funding Grant Program.