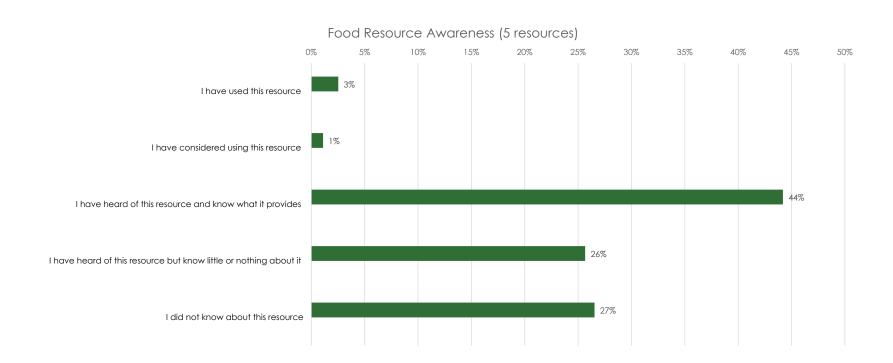

| Food Resource Awareness (4 resources)                                |     |  |  |  |  |  |  |
|----------------------------------------------------------------------|-----|--|--|--|--|--|--|
| I have used this resource                                            | 3%  |  |  |  |  |  |  |
| I have considered using this resource                                | 1%  |  |  |  |  |  |  |
| I have heard of this resource and know what it provides              | 44% |  |  |  |  |  |  |
| I have heard of this resource but<br>know little or nothing about it | 26% |  |  |  |  |  |  |
| I did not know about this resource                                   | 27% |  |  |  |  |  |  |

Of the four resources listed (see tables below for full list), respondents had the greatest awareness of Second Harvest Food Bank and Meals on Wheels. Respondents were least aware of the Senior Nutrition Program.