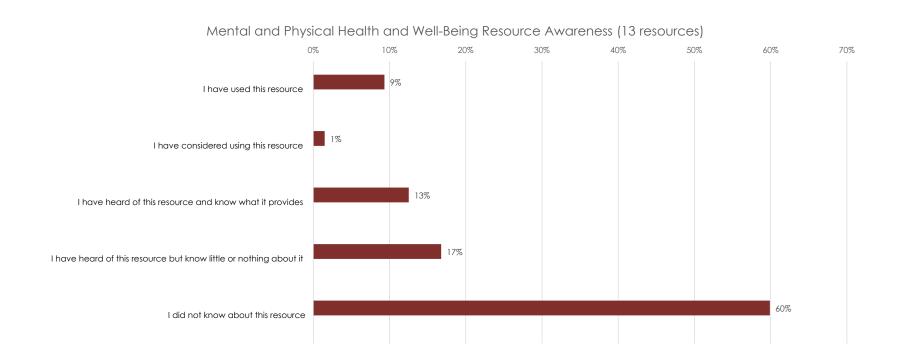

| Mental and Physical Health and Well-Being Resource Awareness (13 resources) |     |  |  |  |  |  |  |
|-----------------------------------------------------------------------------|-----|--|--|--|--|--|--|
| I have used this resource                                                   | 9%  |  |  |  |  |  |  |
| I have considered using this resource                                       | 1%  |  |  |  |  |  |  |
| I have heard of this resource and know what it provides                     | 13% |  |  |  |  |  |  |
| I have heard of this resource but<br>know little or nothing about it        | 17% |  |  |  |  |  |  |
| I did not know about this resource                                          | 60% |  |  |  |  |  |  |

Of the 13 resources listed (see tables below and on the following page for full list), respondents had the greatest awareness of Cupertino Parks and Recreation and the Cupertino Senior Center, with large portions of respondents (61% and 41% respectively) having used the resource. Respondents were least aware of Maitri, a resource providing services to those experiencing domestic violence.