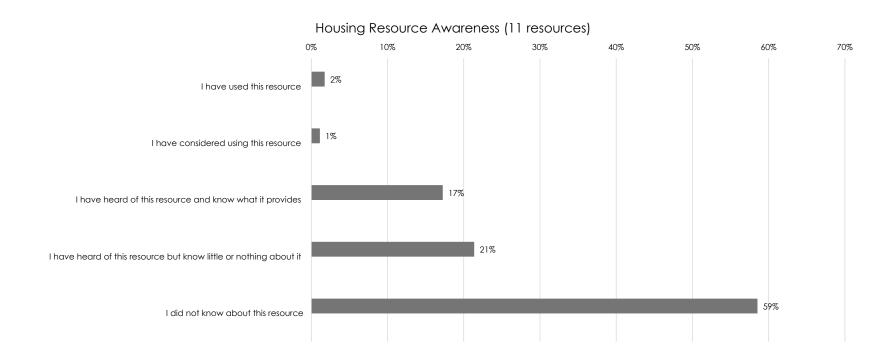

| Housing Resource Awareness (11 resources)                            |     |  |  |  |  |  |  |
|----------------------------------------------------------------------|-----|--|--|--|--|--|--|
| I have used this resource                                            | 2%  |  |  |  |  |  |  |
| I have considered using this resource                                | 1%  |  |  |  |  |  |  |
| I have heard of this resource and know what it provides              | 17% |  |  |  |  |  |  |
| I have heard of this resource but<br>know little or nothing about it | 21% |  |  |  |  |  |  |
| I did not know about this resource                                   | 59% |  |  |  |  |  |  |

Of the 11 resources listed (see tables below and on the following page for full list), respondents had the greatest awareness of West Valley Community Services (WVCS), Habitat for Humanity, and Catholic Charities. Respondents were least aware of the Housing Trust Silicon Valley and the Haven to Home program.