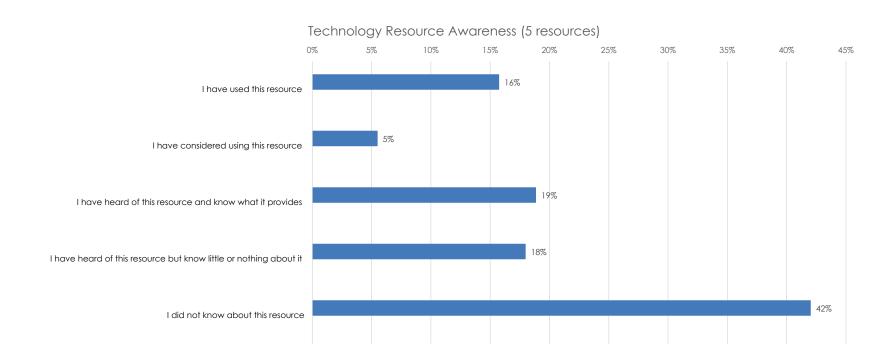

Of the five resources listed (see tables below for full list), respondents had the greatest awareness of public computers available at the Cupertino Library, and were most likely to have used the public WiFi available at some City buildings. Respondents were least aware of GetSetup.io, a virtual class platform with access sponsored by the Cupertino Library Foundation with support from the Cupertino Community Funding Grant Program.

| Technology Resource Awareness                                        | Technology classes held at the<br>Cupertino Senior Center (Apple<br>Assistance, Android workshops,<br>iPhone and iPad workshops) |            | Public WiFi in City buildings (City<br>Hall, Quinlan Community Center,<br>Senior Center, etc.) |            | Public access computers at the<br>Cupertino Library |            | Cupertino Library resource<br>workshops (Kanopy, Creativebug,<br>Freegal, NY Times Online, Universal<br>Class, Flipster, Medici.TV,<br>Discover and Go, Overdrive,<br>PressReader, etc.) |            | Get Setup (getsetup.io) |            |
|----------------------------------------------------------------------|----------------------------------------------------------------------------------------------------------------------------------|------------|------------------------------------------------------------------------------------------------|------------|-----------------------------------------------------|------------|------------------------------------------------------------------------------------------------------------------------------------------------------------------------------------------|------------|-------------------------|------------|
|                                                                      | Respondents                                                                                                                      | Percentage | Respondents                                                                                    | Percentage | Respondents                                         | Percentage | Respondents                                                                                                                                                                              | Percentage | Respondents             | Percentage |
| I have used this resource                                            | 47                                                                                                                               | 10%        | 132                                                                                            | 29%        | 123                                                 | 27%        | 49                                                                                                                                                                                       | 11%        | 8                       | 2%         |
| I have considered using this resource                                | 41                                                                                                                               | 9%         | 26                                                                                             | 6%         | 23                                                  | 5%         | 30                                                                                                                                                                                       | 7%         | 5                       | 1%         |
| I have heard of this resource and know what it provides              | 107                                                                                                                              | 24%        | 90                                                                                             | 20%        | 166                                                 | 36%        | 51                                                                                                                                                                                       | 11%        | 16                      | 3%         |
| I have heard of this resource but<br>know little or nothing about it | 138                                                                                                                              | 30%        | 78                                                                                             | 17%        | 95                                                  | 21%        | 76                                                                                                                                                                                       | 17%        | 23                      | 5%         |
| I did not know about this resource                                   | 121                                                                                                                              | 27%        | 129                                                                                            | 28%        | 51                                                  | 11%        | 252                                                                                                                                                                                      | 55%        | 406                     | 89%        |