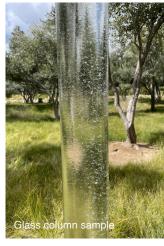

Mirage / Site Elevation North, 1:200 10.09.21

Artwork's material:

Pure cast glass cylinders made out of sand, collected from deserts across the earth. Color:

Translucent, with a slight coloration is expected as a result of the variation of sands.

Artwork's material:

Pure cast glass cylinders made out of sand, collected from deserts across the earth. Color:

Translucent, with a slight coloration is expected as a result of the variation of sands.

Mirage / Site Elevation South, 1:200 10.09.21

0 5 15 30 ft

Artwork's material: Pure cast glass cylinders made out of sand, collected from deserts across the earth. Color: Translucent, with a slight coloration is expected as a result of the variation of sands.

Mirage / Site Elevation West, 1:200 10.09.21

Artwork's material: Pure cast glass cylinders made out of sand, collected from deserts across the earth. Color:

Translucent, with a slight coloration is expected as a result of the variation of sands.