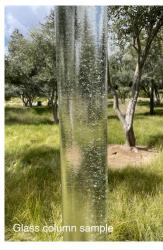

Mirage / Site Elevation North, 1:200 10.09.21

Artwork's material:

Pure cast glass cylinders made out of sand, collected from deserts across the earth. Color:

Translucent, with a slight coloration is expected as a result of the variation of sands.

Artwork's material:

Pure cast glass cylinders made out of sand, collected from deserts across the earth. Color:

Translucent, with a slight coloration is expected as a result of the variation of sands.

Mirage / Site Elevation South, 1:200 10.09.21

0 5 15 30 ft

Artwork's material: Pure cast glass cylinders made out of sand, collected from deserts across the earth. Color: Translucent, with a slight coloration is expected as a result of the variation of sands.

Mirage / Site Elevation West, 1:200 10.09.21

Artwork's material: Pure cast glass cylinders made out of sand, collected from deserts across the earth. Color:

Translucent, with a slight coloration is expected as a result of the variation of sands.