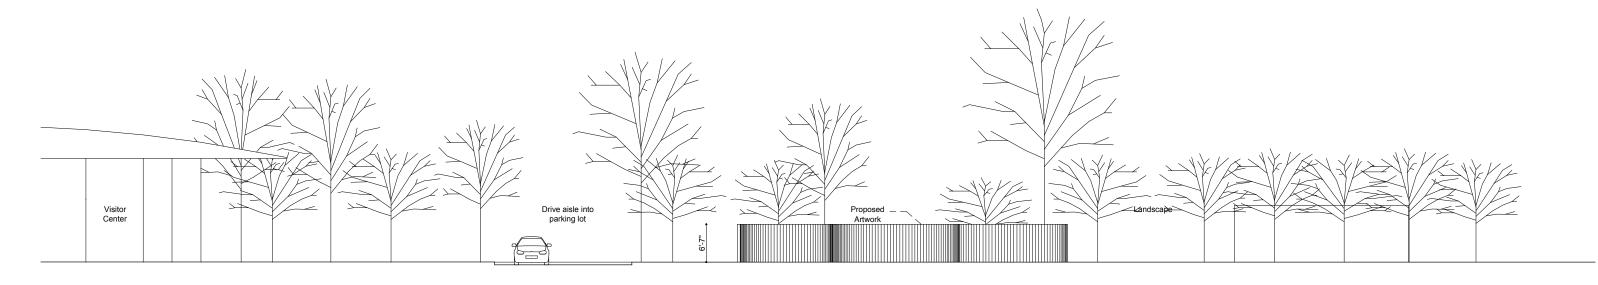

Mirage / Site Elevation North, 1:200 10.09.21

Artwork's material:

Pure cast glass cylinders made out of sand, collected from deserts across the earth. Color:

Translucent, with a slight coloration is expected as a result of the variation of sands.

Artwork's material:

Pure cast glass cylinders made out of sand, collected from deserts across the earth. Color:

Translucent, with a slight coloration is expected as a result of the variation of sands.

Mirage / Site Elevation South, 1:200 10.09.21

Mirage / Site Elevation West, 1:200 10.09.21

Artwork's material: Pure cast glass cylinders made out of sand, collected from deserts across the earth. Color:

Translucent, with a slight coloration is expected as a result of the variation of sands.