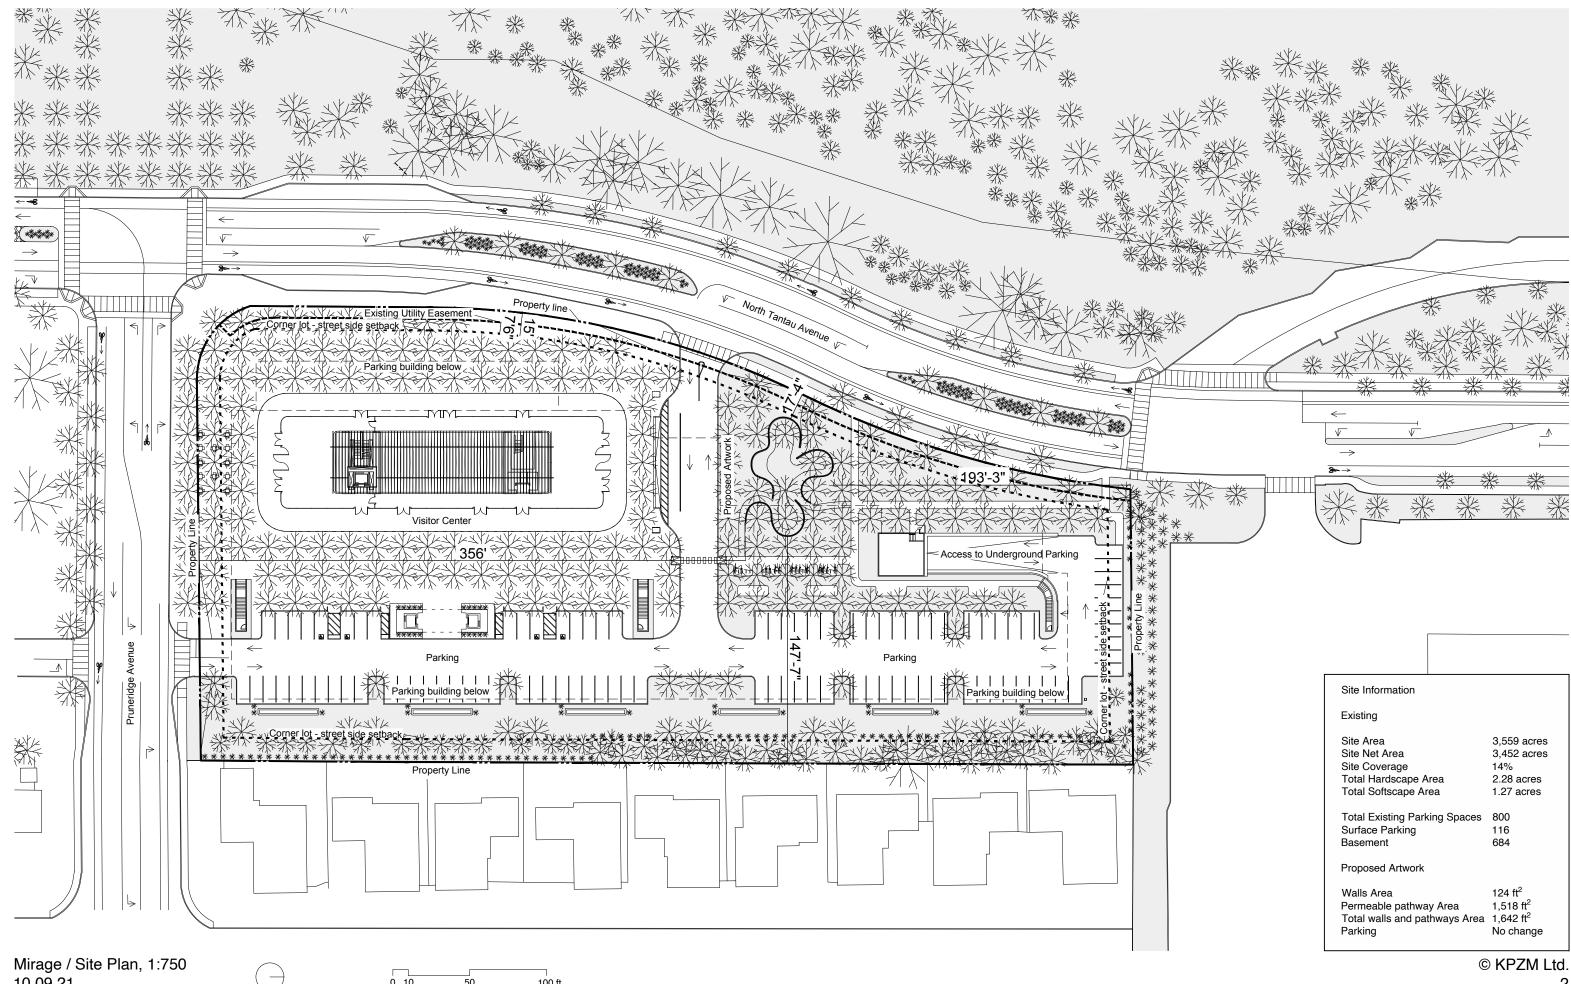

Mirage / Site Plan, 1:750 10.09.21

50

100 ft

0 10

| Site Information                                                                            |                                                                                      |
|---------------------------------------------------------------------------------------------|--------------------------------------------------------------------------------------|
| Existing                                                                                    |                                                                                      |
| Site Area<br>Site Net Area<br>Site Coverage<br>Total Hardscape Area<br>Total Softscape Area | 3,559 acres<br>3,452 acres<br>14%<br>2.28 acres<br>1.27 acres                        |
| Total Existing Parking Spaces<br>Surface Parking<br>Basement                                | 800<br>116<br>684                                                                    |
| Proposed Artwork                                                                            |                                                                                      |
| Walls Area<br>Permeable pathway Area<br>Total walls and pathways Area<br>Parking            | 124 ft <sup>2</sup><br>1,518 ft <sup>2</sup><br>a 1,642 ft <sup>2</sup><br>No change |
|                                                                                             |                                                                                      |