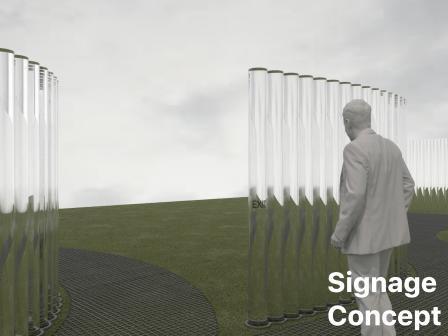

# 1 Title Sign (from Visitor Center)

- 11 - - XXX

Content: 'Mirage, 2022 A glass sculpture made from deserts around the world by Katie Paterson and Zeller & Moye' Information of the Artwork

+ Content in braille

### 2 Title Sign

## Content:

'Mirage, 2022 A glass sculpture made from deserts around the world by Katie Paterson and Zeller & Moye' Information of the Artwork + Content in braille

# 3 Exit Sign

Content:

'Exit' + Content in braille