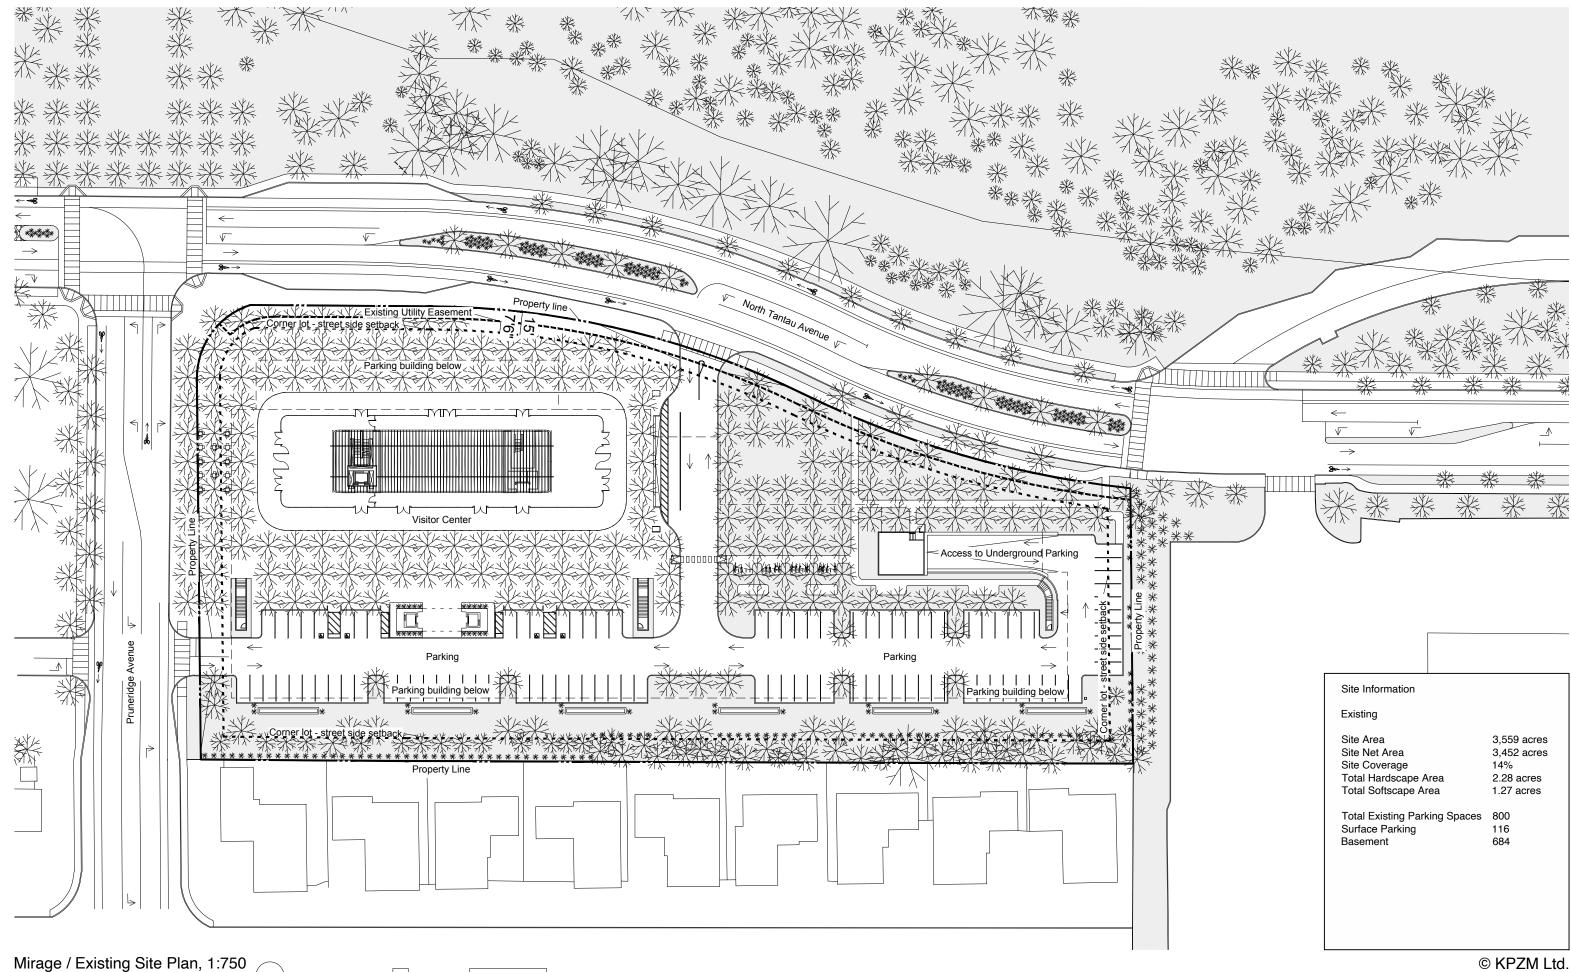

Art & Site Design

Mirage / Existing Site Plan, 1:750

100 ft

0 10

| Site Information                                                                            |                                                               |
|---------------------------------------------------------------------------------------------|---------------------------------------------------------------|
| Existing                                                                                    |                                                               |
| Site Area<br>Site Net Area<br>Site Coverage<br>Total Hardscape Area<br>Total Softscape Area | 3,559 acres<br>3,452 acres<br>14%<br>2.28 acres<br>1.27 acres |
| Total Existing Parking Spaces<br>Surface Parking<br>Basement                                | 800<br>116<br>684                                             |