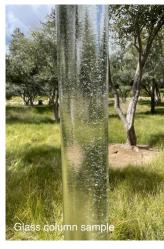

Mirage / Site Elevation North, 1:200 10.09.21

Artwork's material:

Pure cast glass cylinders made out of sand, collected from deserts across the earth. Color:

Translucent, with a slight coloration is expected as a result of the variation of sands.

Artwork's material:

Pure cast glass cylinders made out of sand, collected from deserts across the earth. Color:

Translucent, with a slight coloration is expected as a result of the variation of sands.

Mirage / Site Elevation South, 1:200 10.09.21

0 5 15 30 ft

Artwork's material: Pure cast glass cylinders made out of sand, collected from deserts across the earth. Color: Translucent, with a slight coloration is expected as a result of the variation of sands.

Mirage / Site Elevation West, 1:200 10.09.21

Artwork's material: Pure cast glass cylinders made out of sand, collected from deserts across the earth. Color:

Translucent, with a slight coloration is expected as a result of the variation of sands.