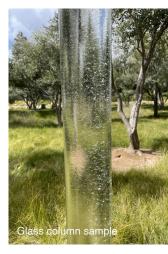

Mirage / Site Elevation North, 1:200 10.09.21

Artwork's material:

Pure cast glass cylinders made out of sand, collected from deserts across the earth. Color:

Translucent, with a slight coloration is expected as a result of the variation of sands.

Artwork's material:

Pure cast glass cylinders made out of sand, collected from deserts across the earth. Color:

Translucent, with a slight coloration is expected as a result of the variation of sands.

Mirage / Site Elevation South, 1:200 10.09.21

0 5 15 30 ft

Artwork's material: Pure cast glass cylinders made out of sand, collected from deserts across the earth. Color: Translucent, with a slight coloration is expected as a result of the variation of sands.

Mirage / Site Elevation West, 1:200 10.09.21

Artwork's material: Pure cast glass cylinders made out of sand, collected from deserts across the earth. Color:

Translucent, with a slight coloration is expected as a result of the variation of sands.