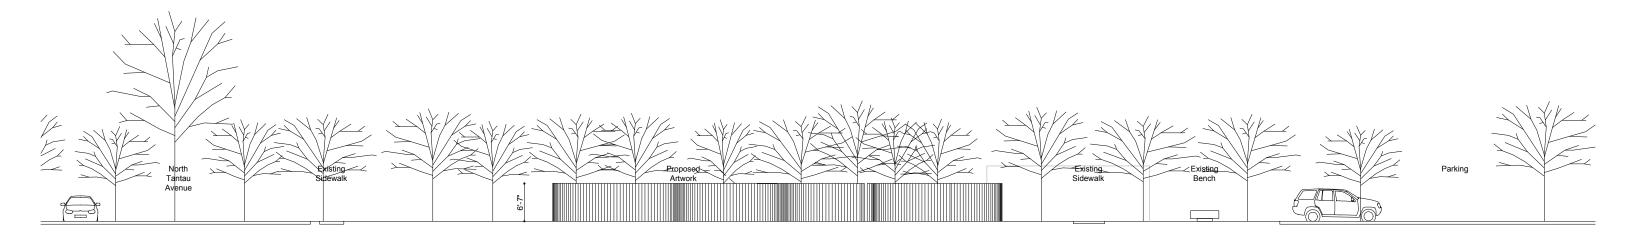

Mirage / Site Elevation North, 1:200 10.09.21

Artwork's material:

Pure cast glass cylinders made out of sand, collected from deserts across the earth. Color:

Translucent, with a slight coloration is expected as a result of the variation of sands.

Artwork's material:

Pure cast glass cylinders made out of sand, collected from deserts across the earth. Color:

Translucent, with a slight coloration is expected as a result of the variation of sands.

Mirage / Site Elevation South, 1:200 10.09.21

0 5 15 30 ft

Artwork's material: Pure cast glass cylinders made out of sand, collected from deserts across the earth. Color: Translucent, with a slight coloration is expected as a result of the variation of sands.

Mirage / Site Elevation West, 1:200 10.09.21

Artwork's material: Pure cast glass cylinders made out of sand, collected from deserts across the earth. Color:

Translucent, with a slight coloration is expected as a result of the variation of sands.