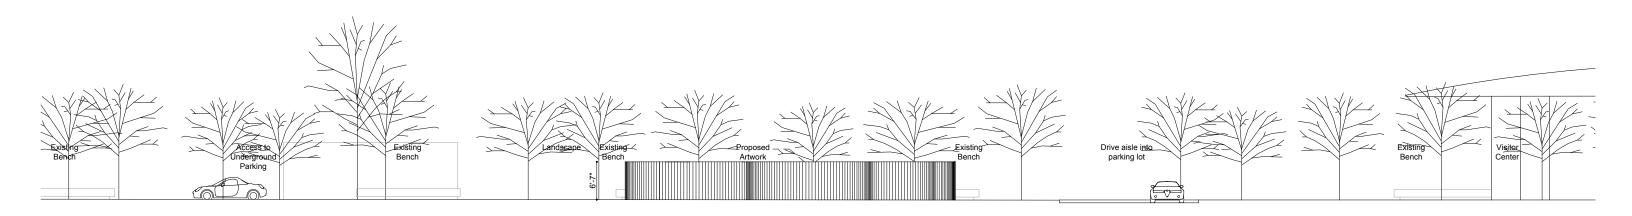

Mirage / Site Plan, 1:750 10.09.21

50

100 ft

0 10

| Site Information                                                                            |                                                                                      |
|---------------------------------------------------------------------------------------------|--------------------------------------------------------------------------------------|
| Existing                                                                                    |                                                                                      |
| Site Area<br>Site Net Area<br>Site Coverage<br>Total Hardscape Area<br>Total Softscape Area | 3,559 acres<br>3,452 acres<br>14%<br>2.28 acres<br>1.27 acres                        |
| Total Existing Parking Spaces<br>Surface Parking<br>Basement                                | 800<br>116<br>684                                                                    |
| Proposed Artwork                                                                            |                                                                                      |
| Walls Area<br>Permeable pathway Area<br>Total walls and pathways Area<br>Parking            | 124 ft <sup>2</sup><br>1,518 ft <sup>2</sup><br>a 1,642 ft <sup>2</sup><br>No change |
|                                                                                             |                                                                                      |