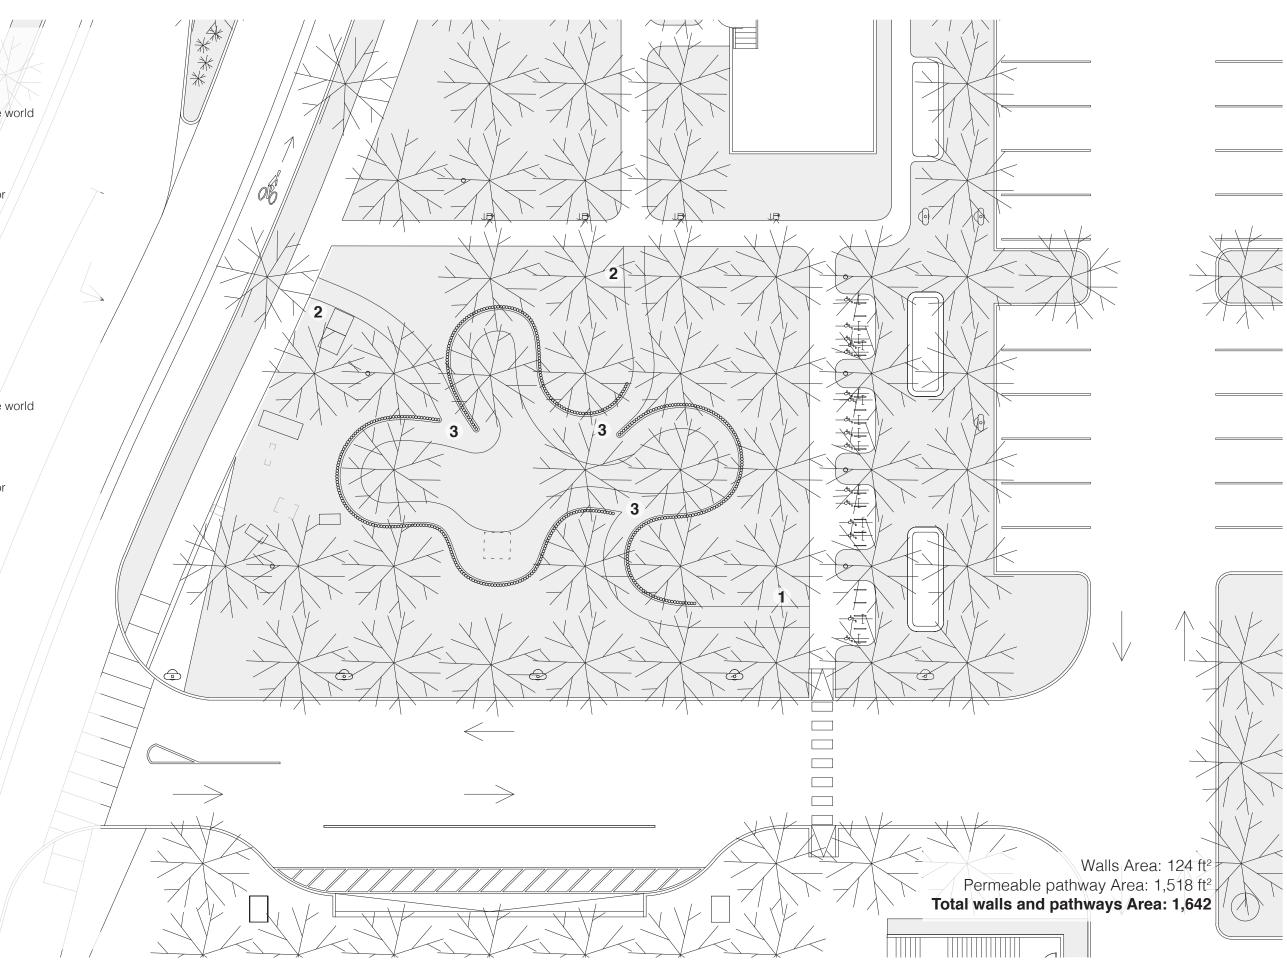

Mirage / Site Plan, 1:750 10.09.21

50

100 ft

0 10

| Site Information                                                                            |                                                                                      |
|---------------------------------------------------------------------------------------------|--------------------------------------------------------------------------------------|
| Existing                                                                                    |                                                                                      |
| Site Area<br>Site Net Area<br>Site Coverage<br>Total Hardscape Area<br>Total Softscape Area | 3,559 acres<br>3,452 acres<br>14%<br>2.28 acres<br>1.27 acres                        |
| Total Existing Parking Spaces<br>Surface Parking<br>Basement                                | 800<br>116<br>684                                                                    |
| Proposed Artwork                                                                            |                                                                                      |
| Walls Area<br>Permeable pathway Area<br>Total walls and pathways Area<br>Parking            | 124 ft <sup>2</sup><br>1,518 ft <sup>2</sup><br>a 1,642 ft <sup>2</sup><br>No change |
|                                                                                             |                                                                                      |

# 1 Title Sign (from Visitor Center)

- 11 - - XXX

Content: 'Mirage, 2022 A glass sculpture made from deserts around the world by Katie Paterson and Zeller & Moye' Information of the Artwork

+ Content in braille

### 2 Title Sign

# 3 Exit Sign

Content:

'Exit' + Content in braille