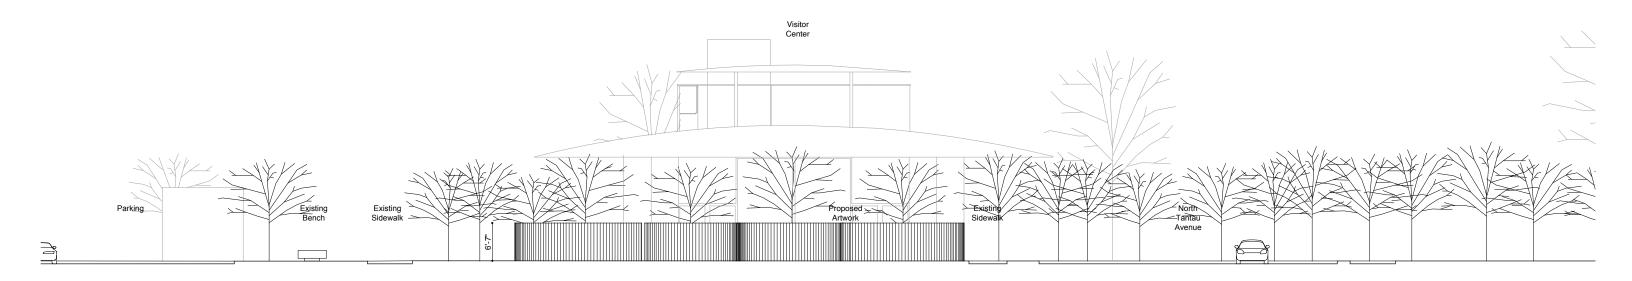

Mirage / Site Elevation North, 1:200 10.09.21

Artwork's material:

Pure cast glass cylinders made out of sand, collected from deserts across the earth. Color:

Translucent, with a slight coloration is expected as a result of the variation of sands.

Artwork's material:

Pure cast glass cylinders made out of sand, collected from deserts across the earth. Color:

Translucent, with a slight coloration is expected as a result of the variation of sands.

Mirage / Site Elevation South, 1:200 10.09.21

0 5 15 30 ft

Artwork's material: Pure cast glass cylinders made out of sand, collected from deserts across the earth. Color: Translucent, with a slight coloration is expected as a result of the variation of sands.

Mirage / Site Elevation West, 1:200 10.09.21

Artwork's material: Pure cast glass cylinders made out of sand, collected from deserts across the earth. Color:

Translucent, with a slight coloration is expected as a result of the variation of sands.