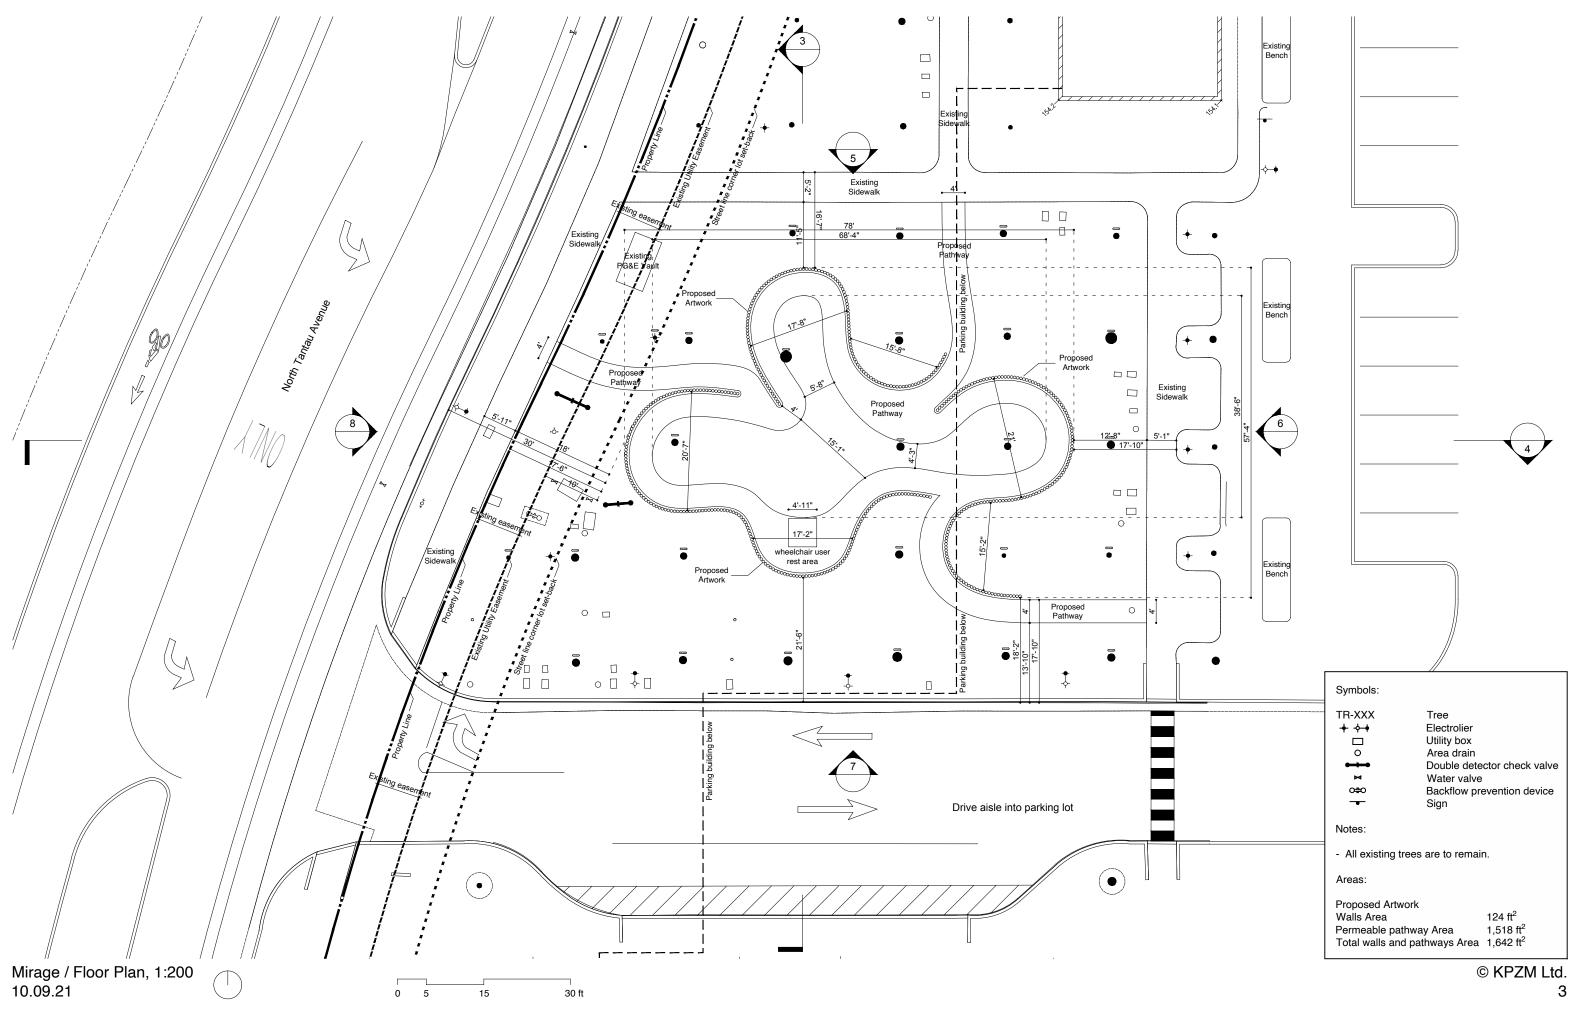

Mirage / Site Plan, 1:750 10.09.21

50

100 ft

0 10

| Site Information                                                                            |                                                                                      |
|---------------------------------------------------------------------------------------------|--------------------------------------------------------------------------------------|
| Existing                                                                                    |                                                                                      |
| Site Area<br>Site Net Area<br>Site Coverage<br>Total Hardscape Area<br>Total Softscape Area | 3,559 acres<br>3,452 acres<br>14%<br>2.28 acres<br>1.27 acres                        |
| Total Existing Parking Spaces<br>Surface Parking<br>Basement                                | 800<br>116<br>684                                                                    |
| Proposed Artwork                                                                            |                                                                                      |
| Walls Area<br>Permeable pathway Area<br>Total walls and pathways Area<br>Parking            | 124 ft <sup>2</sup><br>1,518 ft <sup>2</sup><br>a 1,642 ft <sup>2</sup><br>No change |
|                                                                                             |                                                                                      |