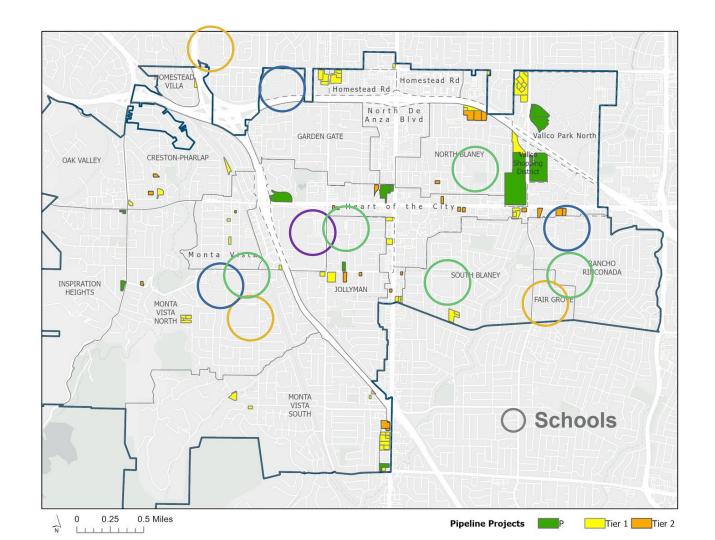

## **Pipeline Projects**

Existing Units Units

|      |     | Project Names                 | Pipeline Project N | Pi                       |                                                 | Pipeline Projects                      | 3,545   | Ρ           |
|------|-----|-------------------------------|--------------------|--------------------------|-------------------------------------------------|----------------------------------------|---------|-------------|
| 2,40 | 0   | Vallco                        | Valico             |                          | 10101 N Wolfe Rd                                | 31620120                               |         | P1          |
|      |     |                               |                    | 10330 N Wolfe Rd         | 31620121                                        |                                        |         |             |
| 25   | 0   | Westport                      | Westport           |                          | 21267 Stevens Creek Blvd                        | 32627043                               |         | P2          |
| 1    | 0   | yon Crossing                  | Canyon Crossin     |                          | 10625 S. Foothill Blvd                          | 34216087                               |         | P3          |
| 3    | 0   | Coach House (1655 S. De Anza) |                    | 7357 Prospect Rd         | 36610126<br>36610061                            |                                        | P4      |             |
| 20   | 0   | arina Food                    | Marina Food        |                          | 10118-10122 Bandley Dr<br>10145 N. De Anza Blvd | 32634066<br>32634043                   |         | P5          |
|      | 0   | Bateh Brothers                |                    | 22690 Stevens Creek Blvd | 34214066<br>34214104<br>34214105                |                                        | P6      |             |
|      | 1   |                               |                    |                          | 10040 Bianchi Way                               | 35907021                               |         | P7          |
| 1    | 0   |                               |                    |                          | 20860 Mcclellan Rd                              | 35920030                               |         | P8          |
| 60   | 342 | ns Apartment Homes            | e Hamptons Apartme | The                      | 19500 Pruneridge Ave                            | 316-06-058<br>316-06-059<br>316-06-060 |         | P9          |
| 3,5  | 344 |                               |                    |                          |                                                 |                                        | B-TOTAL | PIPELINE SU |