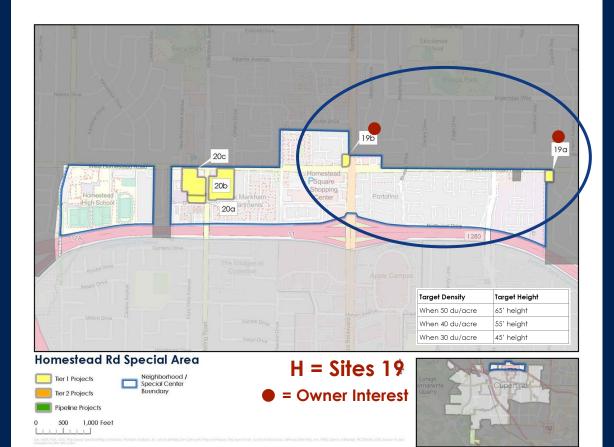

#### Total = 27 units

| Key Map<br>ID | Tier | Site<br>Address/<br>Intersection | Current<br>Density<br>(du/ac) | Future<br>Density<br>(du/ac) | Existing<br>Units | Total<br>New<br>Units |
|---------------|------|----------------------------------|-------------------------------|------------------------------|-------------------|-----------------------|
| 19a           | 1    | 19820<br>Homestead<br>Rd         | 5                             | 15                           | 1                 | 6                     |
| 19b           | 1    | 11025 N De<br>Anza Blvd          | 35                            | 50                           | 0                 | 21                    |

## 19a = 0.44 acres 19b = 0.42 acres

an, 1624 ARGA, 1625, Map data & Chendrinethap constanting, Records, Pacebook, Inc. and as defining, bin Germuning Reproductions, War and and the second standard and the secon