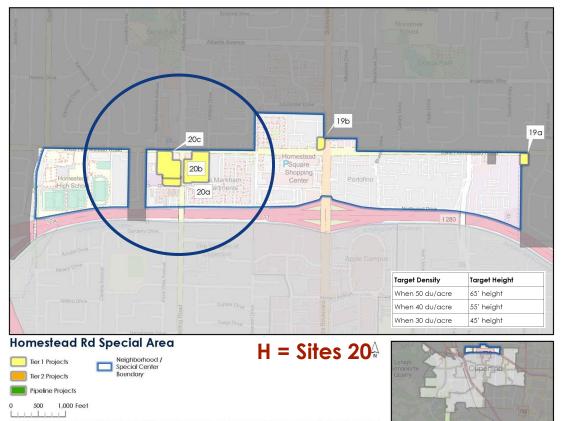

#### Total = 440 units

| Key Map<br>ID | Tier | Site Address/<br>Intersection | Current<br>Density<br>(du/ac) | Future<br>Density<br>(du/ac) | Existing<br>Units | Total New<br>Units |
|---------------|------|-------------------------------|-------------------------------|------------------------------|-------------------|--------------------|
| 20a           | 1    | [no address]                  | 15                            | 50                           | 0                 | 45                 |
|               | 1    | 20916 Homestead<br>Rd         | 35                            | 50                           | 0                 | 36                 |
| 20b           | 1    | 20956 Homestead<br>Rd         | 35                            | 50                           | 0                 | 55                 |
|               | 1    | 20990 Homestead<br>Rd         |                               | 50                           | 0                 | 137                |
| 20.5          | 1    | [no address]                  | 15                            | 50                           | 0                 | 86                 |
| 20c           | 1    | [no address]                  | 15                            | 50                           | 0                 | 81                 |

20a = 0.92 acres 20a = 4.61 acres, 228 units 20b = 3.38 acres, 167 units