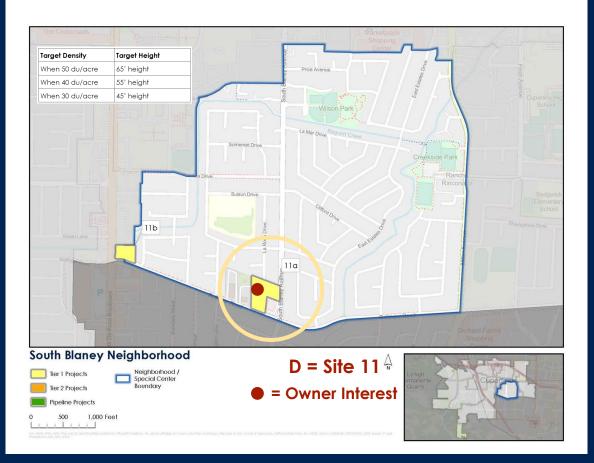

#### Total = 102 units

| Key<br>Map ID | Tier | Site Address/<br>Intersection | Current<br>Density<br>(du/ac) | Future<br>Density<br>(du/ac) | Existing<br>Units | Total<br>New<br>Units |
|---------------|------|-------------------------------|-------------------------------|------------------------------|-------------------|-----------------------|
| 11a -         | 1    | 10787 S Blaney<br>Ave         | 15                            | 20                           | 0                 | 11                    |
|               | 1    | 10891 S Blaney<br>Ave         | 15                            | 20                           | 0                 | 54                    |
|               | 1    | 10710 S De<br>Anza Blvd       | 25                            | 30                           | 0                 | 17                    |
| 446           | 1    | 20421 Bollinger<br>Rd         | 20                            | 30                           | 0                 | 12                    |
| 11b           | 1    | 20411 Bollinger<br>Rd         | 20                            | 30                           | 2                 | 5                     |
|               | 1    | 20431 Bollinger<br>Rd         | 20                            | 30                           | 1                 | 4                     |

11a = 3.24 acres, 65 units 11b = 1.34 acres, 37 units