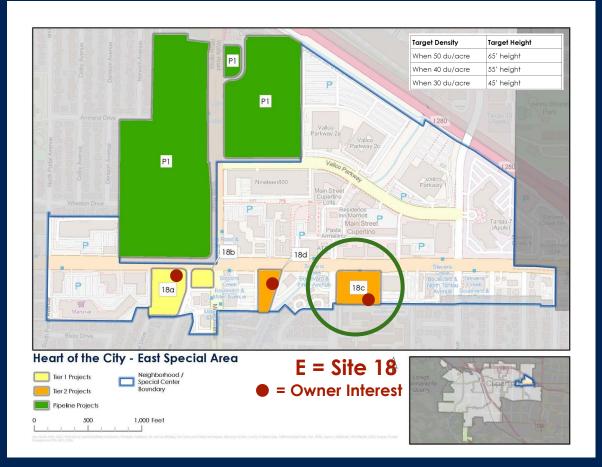

#### Total (Tier 1) = 165 units

| Key Map<br>ID | Tier | Site<br>Address<br>/Intersection | Current<br>Density<br>(du/ac) | Future<br>Density<br>(du/ac) | Existing<br>Units | Total<br>New<br>Units |
|---------------|------|----------------------------------|-------------------------------|------------------------------|-------------------|-----------------------|
|               | 1    | 10065 E<br>Estates Dr            | 25                            | 50                           | 0                 | 45                    |
| 18a           | 1    | 10075 E<br>Estates Dr            | 25                            | 50                           | 0                 | 25                    |
|               | 1    | 10075 E<br>Estates Dr            | 25                            | 50                           | 0                 | 63                    |
| 18b           | 1    | 19550<br>Stevens<br>Creek Blvd   | 25                            | 50                           | 0                 | 32                    |
| 18c           | 2    | 19220<br>Stevens<br>Creek Blvd   | 25                            | 50                           | 0                 | -                     |
| 180           | 2    | 19300<br>Stevens<br>Creek Blvd   | 25                            | 50                           | 0                 | -                     |
| 18d           | 2    | 19400<br>Stevens<br>Creek Blvd   | 25                            | 50                           | 0                 | -                     |

18a = 2.72 acres, 133 units 18b = 0.64 acres, 32 units 18c = 2.67 acres, 134 units 18d = 1.2 acres, 60 units