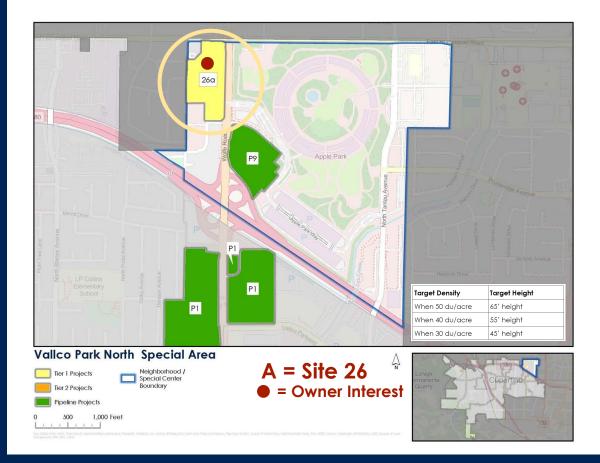

#### Total = 323 units Size = 10.77 acres

| Key Map<br>ID | Tier | Site<br>Address<br>/Intersec<br>tion | Current<br>Density<br>(du/ac) | Future<br>Density<br>(du/ac) | Existing<br>Units | Total<br>New<br>Units |
|---------------|------|--------------------------------------|-------------------------------|------------------------------|-------------------|-----------------------|
|               | 1    | 10989 N<br>Wolfe Rd                  | 25                            | 30                           | 0                 | 31                    |
|               | 1    | 10805 N<br>Wolfe Rd                  | 25                            | 30                           | 0                 | 208                   |
|               | 1    | 10871 N<br>Wolfe Rd                  | 25                            | 30                           | 0                 | 22                    |
| 26a           | 1    | 10883 N<br>Wolfe Rd                  | 25                            | 30                           | 0                 | 28                    |
|               | 1    | 10961 N<br>Wolfe Rd                  | 25                            | 30                           | 2                 | 19                    |
|               | 1    | 11111 N<br>Wolfe Rd                  | 25                            | 30                           | 1                 | 16                    |