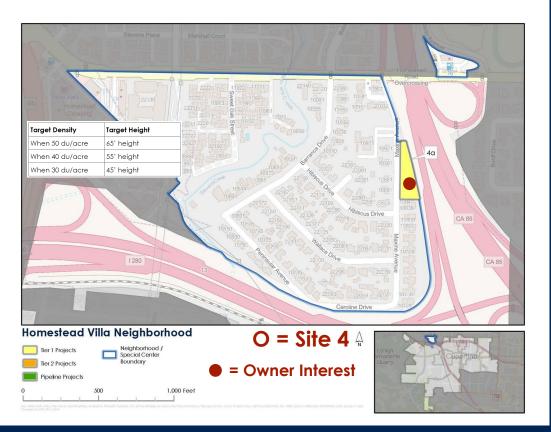

## Total = 12 units Size = 0.71 acres

| Key Map ID | Tier | Site<br>Address/Int<br>ersection | Current<br>Density<br>(du/ac) | Future<br>Density<br>(du/ac) | Existing<br>Units | Total New<br>Units |
|------------|------|----------------------------------|-------------------------------|------------------------------|-------------------|--------------------|
| 4a         | 1    | 10860<br>Maxine Ave              | 10                            | 20                           | 2                 | 12                 |