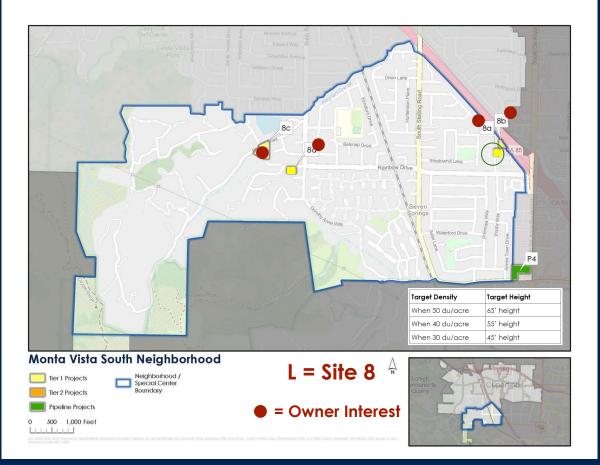

## Total = 37 units

| Key Map<br>ID | Tier | Site Address<br>/Intersection | Current<br>Density<br>(du/ac) | Future<br>Density<br>(du/ac) | Existing<br>Units | Total New<br>Units |
|---------------|------|-------------------------------|-------------------------------|------------------------------|-------------------|--------------------|
| 8a            | 2    | 20666 Cleo<br>Ave             | 20                            | 30                           | 1                 | 7                  |
| 8b            | 1    | [no address]                  | 20                            | 30                           | 0                 | 6                  |
| 8c            | 1    | 21710<br>Regnart Rd           |                               | 15                           | 1                 | 21                 |
| 80            | 1    | 21710<br>Regnart Rd           |                               | 15                           | 0                 | 2                  |
| 8d            | 2    | 21530<br>Rainbow Dr           | 5                             | 5                            | 1                 | 1                  |

8a = 0.25 acres, 7 units 8b = 0.23 acres, 6 units 8c = 1.61 acres, 23 units 8d = 0.43 acres, 1 unit