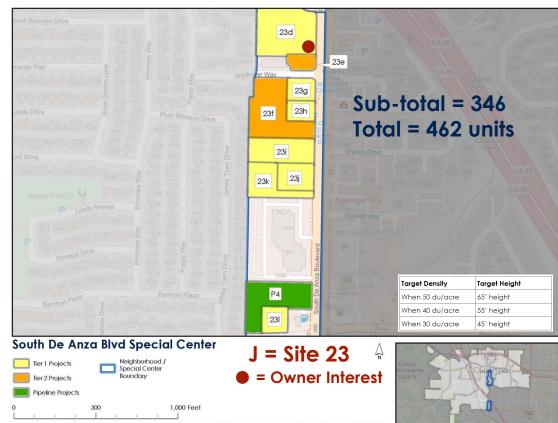

| Key Map<br>ID | Tier | Site<br>Address/In<br>tersection | Current<br>Density<br>(du/ac) | Future<br>Density<br>(du/ac) | Existing<br>Units | Total<br>New<br>Units |
|---------------|------|----------------------------------|-------------------------------|------------------------------|-------------------|-----------------------|
| 23a           | 1    | 10105 S De<br>Anza Blvd          | 25                            | 50                           | 0                 | 50                    |
| 23b           | 1    | 10291 S De<br>Anza Blvd          | 25                            | 50                           | 0                 | 66                    |
| 23c           | 2    | 10619<br>South De<br>Anza Blvd   | 25                            | 30                           | 0                 | -                     |
|               | 1    | [no<br>address]                  | 15                            | 50                           | 0                 | 4                     |
| 23d           | 1    | 1361 S De<br>Anza Blvd           | 15                            | 50                           | 0                 | 117                   |
| 23e           | 2    | 1375 S De<br>Anza Blvd           | 15                            | 30                           | 0                 | -                     |
| 23f           | 2    | 1491 S De<br>Anza Blvd           | 15                            | 30                           | 0                 | -                     |
| 231           | 2    | 1491 S De<br>Anza Blvd           | 15                            | 30                           | 0                 | -                     |
| 23g           | 1    | 1451 S De<br>Anza Blvd           | 15                            | 50                           | 0                 | 22                    |
| 209           | 1    | S De Anza<br>Blvd                | 15                            | 50                           | 0                 | 3.5                   |
| 23h           | 1    | 1471 S De<br>Anza Blvd           | 15                            | 50                           | 0                 | 20                    |
| 23i           | 1    | 1505 S De<br>Anza Blvd           | 15                            | 50                           | 0                 | 67                    |
| 23j           | 1    | 1515 S De<br>Anza Blvd           | 15                            | 50                           | 0                 | 43                    |
| 23k           | 1    | [no<br>address]                  | 15                            | 50                           | 0                 | 46                    |
| 231           | 1    | 20555<br>Prospect<br>Rd          | 15                            | 50                           | 0                 | 24                    |

23a = 1 acre, 50 units 23b = 1.32 acres, 66 units 23c = 0.26 acres, 8 units

| Key Map<br>ID | Tier | Site<br>Address/In<br>tersection | Current<br>Density<br>(du/ac) | Future<br>Density<br>(du/ac) | Existing<br>Units | Total<br>New<br>Units |
|---------------|------|----------------------------------|-------------------------------|------------------------------|-------------------|-----------------------|
| 23a           | 1    | 10105 S De<br>Anza Blvd          | 25                            | 50                           | 0                 | 50                    |
| 23b           | 1    | 10291 S De<br>Anza Blvd          | 25                            | 50                           | 0                 | 66                    |
| 23c           | 2    | 10619<br>South De<br>Anza Blvd   | 25                            | 30                           | 0                 | -                     |
|               | 1    | [no<br>address]                  | 15                            | 50                           | 0                 | 4                     |
| 23d           | 1    | 1361 S De<br>Anza Blvd           | 15                            | 50                           | 0                 | 117                   |
| 23e           | 2    | 1375 S De<br>Anza Blvd           | 15                            | 30                           | 0                 | -                     |
| 23f           | 2    | 1491 S De<br>Anza Blvd           | 15                            | 30                           | 0                 | -                     |
| 231           | 2    | 1491 S De<br>Anza Blvd           | 15                            | 30                           | 0                 | -                     |
| 23g           | 1    | 1451 S De<br>Anza Blvd           | 15                            | 50                           | 0                 | 22                    |
|               | 1    | S De Anza<br>Blvd                | 15                            | 50                           | 0                 | 3.5                   |
| 23h           | 1    | 1471 S De<br>Anza Blvd           | 15                            | 50                           | 0                 | 20                    |
| 23i           | 1    | 1505 S De<br>Anza Blvd           | 15                            | 50                           | 0                 | 67                    |
| 23j           | 1    | 1515 S De<br>Anza Blvd           | 15                            | 50                           | 0                 | 43                    |
| 23k           | 1    | [no<br>address]                  | 15                            | 50                           | 0                 | 46                    |
| 231           | 1    | 20555<br>Prospect<br>Rd          | 15                            | 50                           | 0                 | 24                    |

Earny IARA, Milla, Milla, Marco data by Opendizinetting controlations, Hospitch, Facebook, Jinc, and ex efficiency, Daris of the controlations, Marco and Science and Science

23d = 2.33 acres, 117 units 23e = 0.30 acres, 9 units 23f = 0.56 acres, 17 units 23g = 0.51 acres, 26 units 23h = 0.40 acres, 20 units 23i = 1.34 acres, 67 units 23j = 0.86acres, 43 units 23k = 0.92 acres, 46 units 23l = 0.48 acres, 24 units