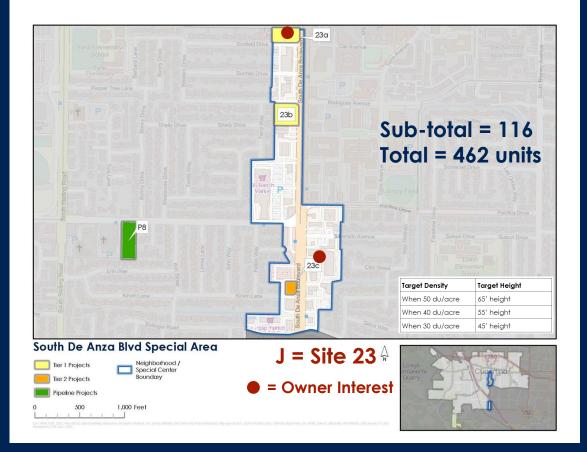

| Key Map<br>ID | Tier | Site<br>Address/In<br>tersection | Current<br>Density<br>(du/ac) | Future<br>Density<br>(du/ac) | Existing<br>Units | Total<br>New<br>Units |
|---------------|------|----------------------------------|-------------------------------|------------------------------|-------------------|-----------------------|
| 23a           | 1    | 10105 S De<br>Anza Blvd          | 25                            | 50                           | 0                 | 50                    |
| 23b           | 1    | 10291 S De<br>Anza Blvd          | 25                            | 50                           | 0                 | 66                    |
| 23c           | 2    | 10619<br>South De<br>Anza Blvd   | 25                            | 30                           | 0                 | -                     |
|               | 1    | [no<br>address]                  | 15                            | 50                           | 0                 | 4                     |
| 23d           | 1    | 1361 S De<br>Anza Blvd           | 15                            | 50                           | 0                 | 117                   |
| 23e           | 2    | 1375 S De<br>Anza Blvd           | 15                            | 30                           | 0                 | -                     |
| 23f           | 2    | 1491 S De<br>Anza Blvd           | 15                            | 30                           | 0                 | -                     |
| 231           | 2    | 1491 S De<br>Anza Blvd           | 15                            | 30                           | 0                 | -                     |
| 23g           | 1    | 1451 S De<br>Anza Blvd           | 15                            | 50                           | 0                 | 22                    |
| 209           | 1    | S De Anza<br>Blvd                | 15                            | 50                           | 0                 | 3.5                   |
| 23h           | 1    | 1471 S De<br>Anza Blvd           | 15                            | 50                           | 0                 | 20                    |
| 23i           | 1    | 1505 S De<br>Anza Blvd           | 15                            | 50                           | 0                 | 67                    |
| 23j           | 1    | 1515 S De<br>Anza Blvd           | 15                            | 50                           | 0                 | 43                    |
| 23k           | 1    | [no<br>address]                  | 15                            | 50                           | 0                 | 46                    |
| 231           | 1    | 20555<br>Prospect<br>Rd          | 15                            | 50                           | 0                 | 24                    |

23a = 1 acre, 50 units 23b = 1.32 acres, 66 units 23c = 0.26 acres, 8 units

| Key Map<br>ID | Tier | Site<br>Address/In<br>tersection | Current<br>Density<br>(du/ac) | Future<br>Density<br>(du/ac) | Existing<br>Units | Total<br>New<br>Units |
|---------------|------|----------------------------------|-------------------------------|------------------------------|-------------------|-----------------------|
| 23a           | 1    | 10105 S De<br>Anza Blvd          | 25                            | 50                           | 0                 | 50                    |
| 23b           | 1    | 10291 S De<br>Anza Blvd          | 25                            | 50                           | 0                 | 66                    |
| 23c           | 2    | 10619<br>South De<br>Anza Blvd   | 25                            | 30                           | 0                 | -                     |
|               | 1    | [no<br>address]                  | 15                            | 50                           | 0                 | 4                     |
| 23d           | 1    | 1361 S De<br>Anza Blvd           | 15                            | 50                           | 0                 | 117                   |
| 23e           | 2    | 1375 S De<br>Anza Blvd           | 15                            | 30                           | 0                 | -                     |
| 23f           | 2    | 1491 S De<br>Anza Blvd           | 15                            | 30                           | 0                 | -                     |
| 231           | 2    | 1491 S De<br>Anza Blvd           | 15                            | 30                           | 0                 | -                     |
| 23g           | 1    | 1451 S De<br>Anza Blvd           | 15                            | 50                           | 0                 | 22                    |
|               | 1    | S De Anza<br>Blvd                | 15                            | 50                           | 0                 | 3.5                   |
| 23h           | 1    | 1471 S De<br>Anza Blvd           | 15                            | 50                           | 0                 | 20                    |
| 23i           | 1    | 1505 S De<br>Anza Blvd           | 15                            | 50                           | 0                 | 67                    |
| 23j           | 1    | 1515 S De<br>Anza Blvd           | 15                            | 50                           | 0                 | 43                    |
| 23k           | 1    | [no<br>address]                  | 15                            | 50                           | 0                 | 46                    |
| 231           | 1    | 20555<br>Prospect<br>Rd          | 15                            | 50                           | 0                 | 24                    |

Earny IARA, Milla, Milla, Marco data by Opendizinetting controlations, Hospitch, Facebook, Jinc, and ex efficiency, Daris of the controlations, Marco and Science and Science

23d = 2.33 acres, 117 units 23e = 0.30 acres, 9 units 23f = 0.56 acres, 17 units 23g = 0.51 acres, 26 units 23h = 0.40 acres, 20 units 23i = 1.34 acres, 67 units 23j = 0.86acres, 43 units 23k = 0.92 acres, 46 units 23l = 0.48 acres, 24 units