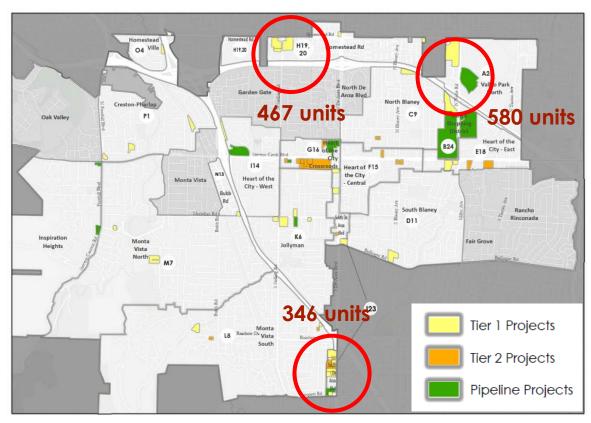

#### Housing Element Sites for Council Discussion

Ordered East to West

| Order | Map ID | Name of Area                              | # of units |
|-------|--------|-------------------------------------------|------------|
| А     | 26     | North Vallco Park                         | 323        |
| В     | 24     | Vallco Shopping District                  | 257        |
| С     | 9      | North Blaney                              | 61         |
| D     | 11     | South Blaney                              | 102        |
| E     | 18     | Heart of the City (East)                  | 165        |
| F     | 16     | Heart of the City (Central)               | 0          |
| G     | 15     | Heart of the City (Crossroads)            | 0          |
| Н     | 19, 20 | Homestead & Stelling Gateway (shared map) | 467        |
| I     | 14     | Heart of the City (West)                  | 22         |
| J     | 23     | South De Anza                             | 462        |
| K     | 6      | Jollyman                                  | 64         |
| L     | 8      | Monta Vista South                         | 29         |
| М     | 7      | Monta Vista North                         | 72         |
| Ν     | 13     | Bubb Road                                 | 23         |
| 0     | 4      | Homestead Villa                           | 12         |
| Р     | 1      | Creston-Pharlap                           | 31         |
|       |        | Total units for Tier 1 sites:             | 2,090      |