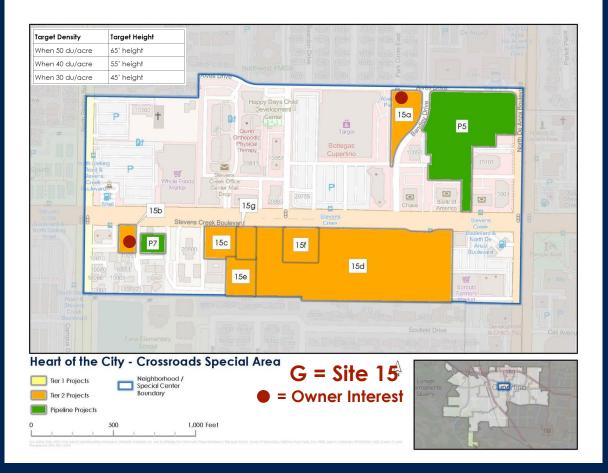

#### Total = 0 units

| Key Map<br>ID | Tier | Site<br>Address/Int<br>ersection | Current<br>Density<br>(du/ac) | Future<br>Density<br>(du/ac) | Existing<br>Units | Total New<br>Units |
|---------------|------|----------------------------------|-------------------------------|------------------------------|-------------------|--------------------|
| 15a           | 2    | 10125<br>Bandley Dr              | 25                            | 50                           | 0                 | -                  |
| 15b           | 2    | 20950<br>Stevens<br>Creek Blvd   | 25                            | 50                           | 0                 | -                  |
| 15c           | 2    | 20840<br>Stevens<br>Creek Blvd   | 25                            | 30                           | 0                 | -                  |
| 15d           | 2    | 20730<br>Stevens<br>Creek Blvd   | 25                            | 30                           | 0                 | -                  |
| 15e           | 2    | 20830<br>Stevens<br>Creek Blvd   | 25                            | 30                           | 0                 | -                  |
| 15f           | 2    | 20750<br>Stevens<br>Creek Blvd   | 25                            | 30                           | 0                 | -                  |
| 15g           | 2    | 20840<br>Stevens<br>Creek Blvd   | 25                            | 30                           | 0                 | -                  |

## Tier 2 Sites Total = 474 units

15a = 1.09 acres, 55 units 15b = 0.32 acres, 16 units 15c = 0.83 acres, 25 units 15d = 10.45 acres, 314 units 15e = 0.81 acres, 24 units 15f = 0.92 acres, 28 units 15g = 0.45 acres, 14 units