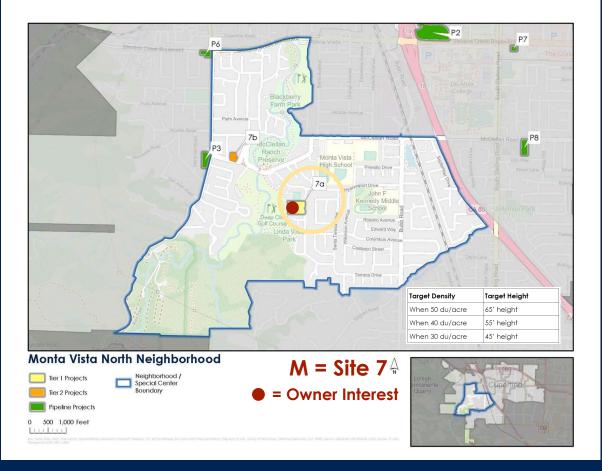

#### Total = 72 units

| Key Map<br>ID | Tier | Site Address<br>/Intersection | Current<br>Density<br>(du/ac) | Future<br>Density<br>(du/ac) | Existing<br>Units | Total New<br>Units |
|---------------|------|-------------------------------|-------------------------------|------------------------------|-------------------|--------------------|
|               | 1    | 10857 Linda<br>Vista Dr       | 5                             | 30                           | 1                 | 21                 |
| 70            | 1    | 10867 Linda<br>Vista Dr       | 5                             | 30                           | 1                 | 20                 |
| 7a            | 1    | 10877 Linda<br>Vista Dr       | 5                             | 30                           | 1                 | 6.5                |
|               | 1    | 10887 Linda<br>Vista Dr       | 5                             | 30                           | 1                 | 25.1               |
| 7b            | 2    | 22381<br>McClellan Rd         | 5                             | 5                            | 1                 | 0                  |

7a = 2.54 acre, 72 units 7b = 0.44 acres, 1 unit