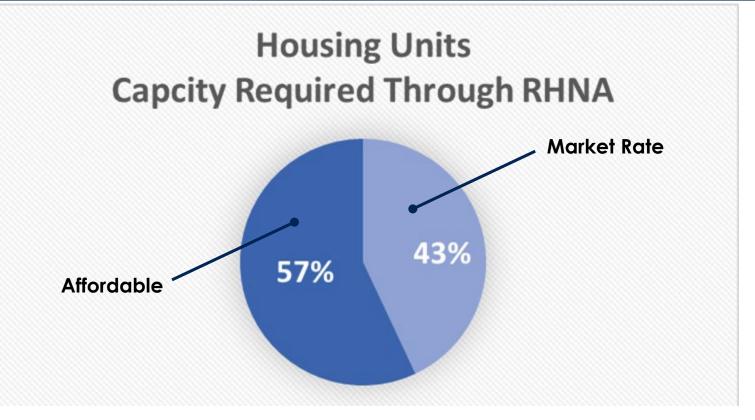

# **Inventory Considerations**

- HCD recommends 15-30% Buffer above RHNA, though not a requirement, it provides greater assurance of meeting housing needs at all income levels (SB 166)
- City meeting Low and Market-rate housing through Pipeline, Buffer less a concern for Pipeline
- Recommended Inventory has 27% Buffer