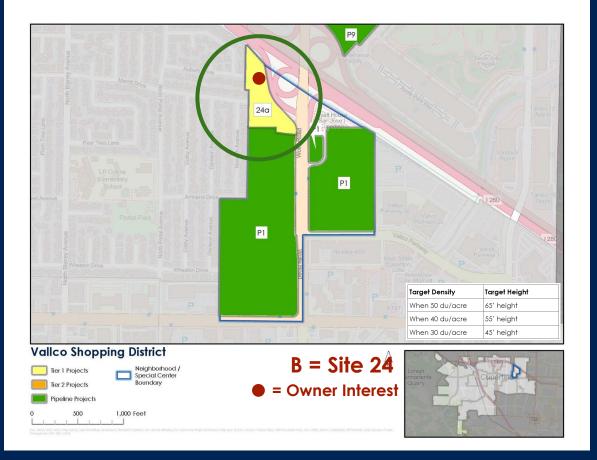

#### Total = 257 units Size = 5.16 acres

| Key<br>Map ID | Tier | Site<br>Address/Inte<br>rsection | Current<br>Density<br>(du/ac) | Future<br>Density<br>(du/ac) | Existing<br>Units | Total<br>New<br>Units |
|---------------|------|----------------------------------|-------------------------------|------------------------------|-------------------|-----------------------|
| 24a           | 1    | [no address]                     |                               | 50                           | 0                 | 257                   |