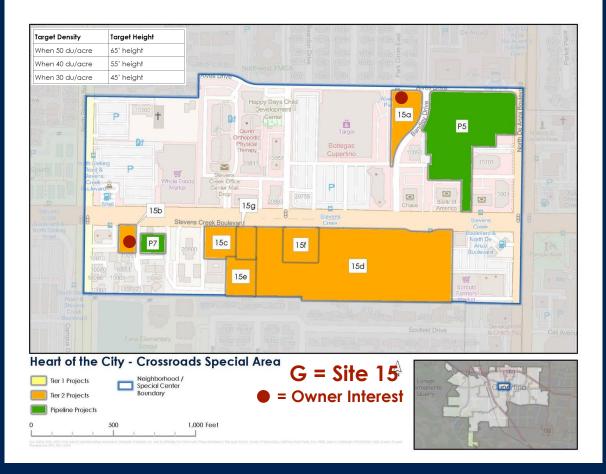

#### Total = 0 units

| Key Map<br>ID | Tier | Site<br>Address/Int<br>ersection | Current<br>Density<br>(du/ac) | Future<br>Density<br>(du/ac) | Existing<br>Units | Total New<br>Units |
|---------------|------|----------------------------------|-------------------------------|------------------------------|-------------------|--------------------|
| 15a           | 2    | 10125<br>Bandley Dr              | 25                            | 50                           | 0                 | -                  |
| 15b           | 2    | 20950<br>Stevens<br>Creek Blvd   | 25                            | 50                           | 0                 | -                  |
| 15c           | 2    | 20840<br>Stevens<br>Creek Blvd   | 25                            | 30                           | 0                 | -                  |
| 15d           | 2    | 20730<br>Stevens<br>Creek Blvd   | 25                            | 30                           | 0                 | -                  |
| 15e           | 2    | 20830<br>Stevens<br>Creek Blvd   | 25                            | 30                           | 0                 | -                  |
| 15f           | 2    | 20750<br>Stevens<br>Creek Blvd   | 25                            | 30                           | 0                 | -                  |
| 15g           | 2    | 20840<br>Stevens<br>Creek Blvd   | 25                            | 30                           | 0                 | -                  |

## Tier 2 Sites Total = 474 units

15a = 1.09 acres, 55 units 15b = 0.32 acres, 16 units 15c = 0.83 acres, 25 units 15d = 10.45 acres, 314 units 15e = 0.81 acres, 24 units 15f = 0.92 acres, 28 units 15g = 0.45 acres, 14 units