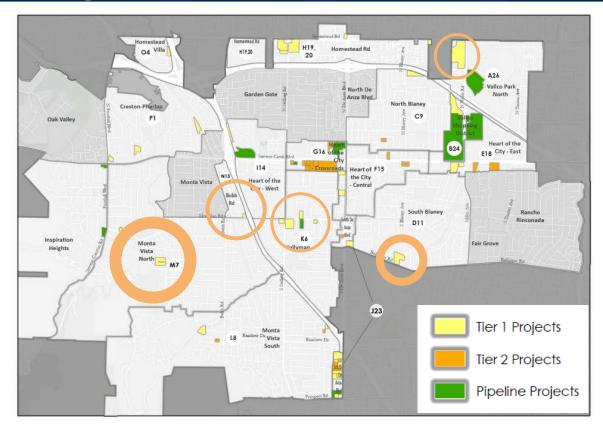

## **PC-HC Recommendations**

- 56 Tier 1 properties in addition to 9 Pipeline sites
- 44 Tier 1 properties have minimum densities of 30 or 50 DU/acre
  - HCD presumption: min. 30 du/acre encourages lower income housing

### **Target Housing Areas**

<u>Three target</u> <u>housing areas</u>:

- . Stelling Gateway/ Homestead
- 2. South De Anza
- North Vallco Park/ Vallco Shopping District

## **PC-HC Recommendations**

- Higher densities on individual westside
  properties and South De Anza Blvd
- "Split" densities for Stevens Creek and S De Anza properties: 50 du/acre along street frontage, 25 to 30 du/acre adjacent to neighborhoods

## **PC-HC Recommendations**

 Additional site consideration for Council: HOC-Crossroads on Inventory <u>as Tier 2</u>