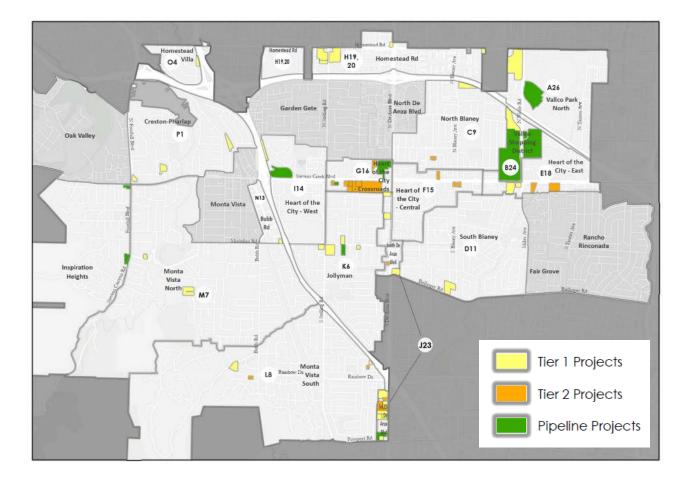

#### Housing Element Sites for Council Discussion

Ordered East to West

| Order | Map ID | Name of Area                              | # of units |
|-------|--------|-------------------------------------------|------------|
| А     | 26     | North Vallco Park                         | 323        |
| В     | 24     | Vallco Shopping District                  | 257        |
| С     | 9      | North Blaney                              | 61         |
| D     | 11     | South Blaney                              | 102        |
| E     | 18     | Heart of the City (East)                  | 165        |
| F     | 16     | Heart of the City (Central)               | 0          |
| G     | 15     | Heart of the City (Crossroads)            | 0          |
| Н     | 19, 20 | Homestead & Stelling Gateway (shared map) | 467        |
| I     | 14     | Heart of the City (West)                  | 22         |
| J     | 23     | South De Anza                             | 462        |
| K     | 6      | Jollyman                                  | 64         |
| L     | 8      | Monta Vista South                         | 29         |
| М     | 7      | Monta Vista North                         | 72         |
| Ν     | 13     | Bubb Road                                 | 23         |
| 0     | 4      | Homestead Villa                           | 12         |
| Р     | 1      | Creston-Pharlap                           | 31         |
|       |        | Total units for Tier 1 sites:             | 2,090      |