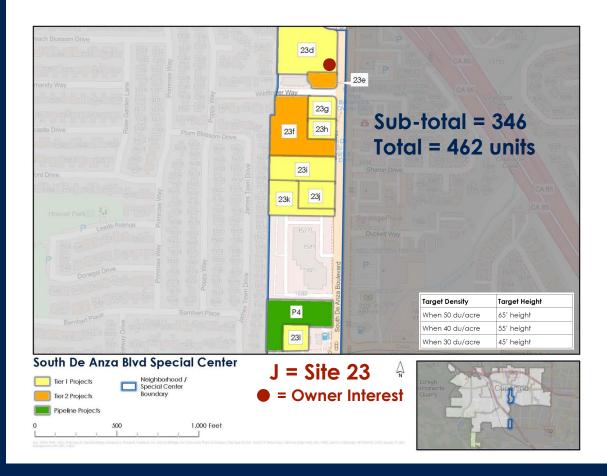

| Key Map<br>ID | Tier | Site<br>Address/In<br>tersection | Current<br>Density<br>(du/ac) | Future<br>Density<br>(du/ac) | Existing<br>Units | Total<br>New<br>Units |
|---------------|------|----------------------------------|-------------------------------|------------------------------|-------------------|-----------------------|
| 23a           | 1    | 10105 S De<br>Anza Blvd          | 25                            | 50                           | 0                 | 50                    |
| 23b           | 1    | 10291 S De<br>Anza Blvd          | 25                            | 50                           | 0                 | 66                    |
| 23c           | 2    | 10619<br>South De<br>Anza Blvd   | 25                            | 30                           | 0                 | -                     |
|               | 1    | [no<br>address]                  | 15                            | 50                           | 0                 | 4                     |
| 23d           | 1    | 1361 S De<br>Anza Blvd           | 15                            | 50                           | 0                 | 117                   |
| 23e           | 2    | 1375 S De<br>Anza Blvd           | 15                            | 30                           | 0                 | -                     |
| 23f           | 2    | 1491 S De<br>Anza Blvd           | 15                            | 30                           | 0                 | -                     |
| 231           | 2    | 1491 S De<br>Anza Blvd           | 15                            | 30                           | 0                 | -                     |
| 23g           | 1    | 1451 S De<br>Anza Blvd           | 15                            | 50                           | 0                 | 22                    |
| 209           | 1    | S De Anza<br>Blvd                | 15                            | 50                           | 0                 | 3.5                   |
| 23h           | 1    | 1471 S De<br>Anza Blvd           | 15                            | 50                           | 0                 | 20                    |
| 23i           | 1    | 1505 S De<br>Anza Blvd           | 15                            | 50                           | 0                 | 67                    |
| 23j           | 1    | 1515 S De<br>Anza Blvd           | 15                            | 50                           | 0                 | 43                    |
| 23k           | 1    | [no<br>address]                  | 15                            | 50                           | 0                 | 46                    |
| 231           | 1    | 20555<br>Prospect<br>Rd          | 15                            | 50                           | 0                 | 24                    |

23a = 1 acre, 50 units 23b = 1.32 acres, 66 units 23c = 0.26 acres, 8 units

| Key Map<br>ID | Tier | Site<br>Address/In<br>tersection | Current<br>Density<br>(du/ac) | Future<br>Density<br>(du/ac) | Existing<br>Units | Total<br>New<br>Units |
|---------------|------|----------------------------------|-------------------------------|------------------------------|-------------------|-----------------------|
| 23a           | 1    | 10105 S De<br>Anza Blvd          | 25                            | 50                           | 0                 | 50                    |
| 23b           | 1    | 10291 S De<br>Anza Blvd          | 25                            | 50                           | 0                 | 66                    |
| 23c           | 2    | 10619<br>South De<br>Anza Blvd   | 25                            | 30                           | 0                 | -                     |
|               | 1    | [no<br>address]                  | 15                            | 50                           | 0                 | 4                     |
| 23d           | 1    | 1361 S De<br>Anza Blvd           | 15                            | 50                           | 0                 | 117                   |
| 23e           | 2    | 1375 S De<br>Anza Blvd           | 15                            | 30                           | 0                 | -                     |
| 23f           | 2    | 1491 S De<br>Anza Blvd           | 15                            | 30                           | 0                 | -                     |
| 231           | 2    | 1491 S De<br>Anza Blvd           | 15                            | 30                           | 0                 | -                     |
| 23g           | 1    | 1451 S De<br>Anza Blvd           | 15                            | 50                           | 0                 | 22                    |
|               | 1    | S De Anza<br>Blvd                | 15                            | 50                           | 0                 | 3.5                   |
| 23h           | 1    | 1471 S De<br>Anza Blvd           | 15                            | 50                           | 0                 | 20                    |
| 23i           | 1    | 1505 S De<br>Anza Blvd           | 15                            | 50                           | 0                 | 67                    |
| 23j           | 1    | 1515 S De<br>Anza Blvd           | 15                            | 50                           | 0                 | 43                    |
| 23k           | 1    | [no<br>address]                  | 15                            | 50                           | 0                 | 46                    |
| 231           | 1    | 20555<br>Prospect<br>Rd          | 15                            | 50                           | 0                 | 24                    |

Earny IARA, Milla, Milla, Marco data by Opendizinetting controlations, Hospitch, Facebook, Jinc, and ex efficiency, Daris of the controlations, Marco and Science and Science

23d = 2.33 acres, 117 units 23e = 0.30 acres, 9 units 23f = 0.56 acres, 17 units 23g = 0.51 acres, 26 units 23h = 0.40 acres, 20 units 23i = 1.34 acres, 67 units 23j = 0.86acres, 43 units 23k = 0.92 acres, 46 units 23l = 0.48 acres, 24 units