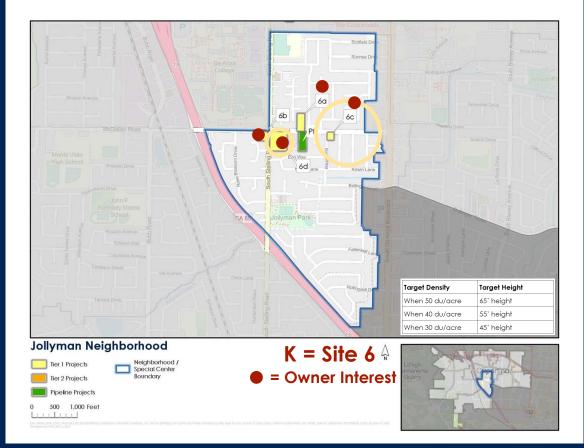

## Total = 64 units

| Key Map<br>ID | Tier | Site Address<br>/Intersection | Current<br>Density<br>(du/ac) | Future<br>Density<br>(du/ac) | Existing<br>Units | Total New<br>Units |
|---------------|------|-------------------------------|-------------------------------|------------------------------|-------------------|--------------------|
| 6a            | 1    | 20865<br>Mcclellan Rd         | 5                             | 20                           | 0                 | 20                 |
| 6b            | 1    | 21050<br>Mcclellan Rd         | 15                            | 30                           | 0                 | 23                 |
| 6c            | 1    | 7540<br>McClellan Rd          | 5                             | 10                           | 1                 | -                  |
| 6d            | 1    | 20920<br>Mcclellan Rd         | 0                             | 30                           | 0                 | 21                 |

6a = 0.25 acres 6b = 0.23 acres 6c = 1.61 acres 6d = 0.43 acres