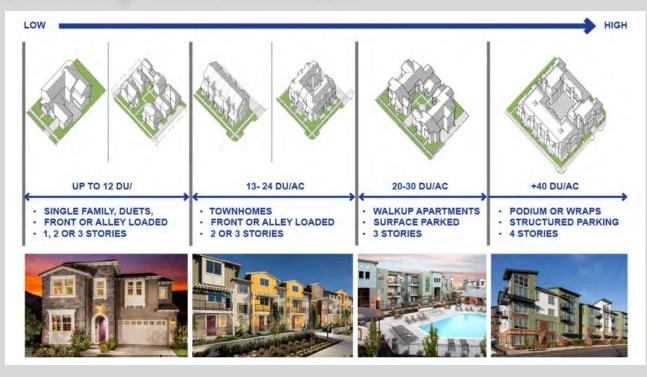

Park/ Vallco Shopping District

## **PC-HC Recommendations**

- Higher densities on individual westside
  properties and South De Anza Blvd
- "Split" densities for Stevens Creek and S De Anza properties: 50 du/acre along street frontage, 25 to 30 du/acre adjacent to neighborhoods

## **PC-HC Recommendations**

 Additional site consideration for Council: HOC-Crossroads on Inventory <u>as Tier 2</u>



# **Inventory Considerations**

- HCD recommends 15-30% Buffer above RHNA, though not a requirement, it provides greater assurance of meeting housing needs at all income levels (SB 166)
- City meeting Low and Market-rate housing through Pipeline, Buffer less a concern for Pipeline
- Recommended Inventory has 27% Buffer

#### Sites Inventory – Inverse Relationship



## **Density Reference**



Source: League of CA Cities

# **Community Outreach**

- Postcards mailed to all households
- Property Owner Interest Letters and followup
- Website/Balancing Act, Notices, Enotifications, social media
- Community Meetings in May, July, September, with AFFH-focus to comply with HCD requirements

## **Public Comments Received**

- Available on the website for 49 days
- Received more than 1,000 individual comments for 53 sites
- Conservative average of satisfaction 58% "Happy" votes were divided by the total number of comments

The total includes "Neutral" and Balancing Act comments

• Three priorities emerged for deeper Council review and analysis

### **Priority 1: Review of Public Comments**

| Map ID | Tier | Owner | Name of Area      | # of units | Total | Support Quotient |
|--------