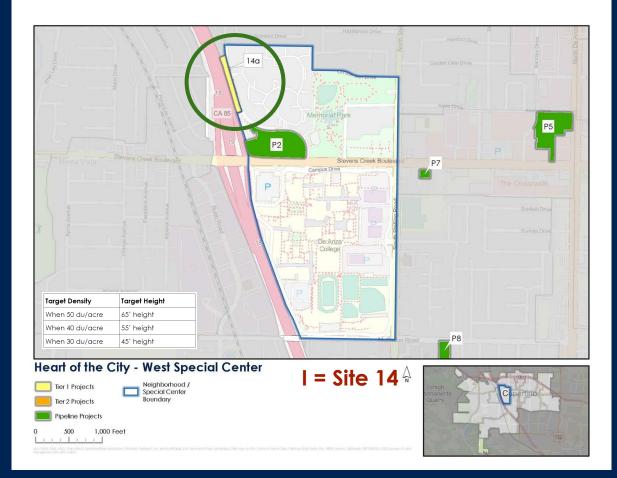

## Total = 22 units Size = 0.75 acres

| Key<br>Map ID | Tier | Site<br>Address/Int<br>ersection | s/Int Density E<br>ion (du/ac) ( |    | Existing<br>Units | Total<br>New<br>Units |
|---------------|------|----------------------------------|----------------------------------|----|-------------------|-----------------------|
| 14a           | 1    | Mary Ave<br>site                 | 0                                | 30 | 0                 | 22                    |