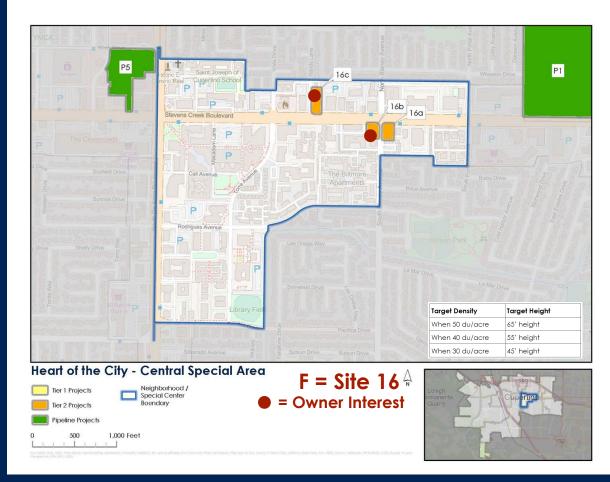

#### Total = 0 units

| Key<br>Map ID | Tier | Site<br>Address/<br>Intersection | Current<br>Density<br>(du/ac) | Future<br>Density<br>(du/ac) | Existi<br>ng<br>Units | Total<br>New<br>Units |
|---------------|------|----------------------------------|-------------------------------|------------------------------|-----------------------|-----------------------|
| 16a           | 2    | 19990<br>Stevens<br>Creek Blvd   | 25                            | 50                           | 0                     | -                     |
| 16b           | 2    | 20010<br>Stevens<br>Creek Blvd   | 25                            | 50                           | 0                     | -                     |
| 16c           | 2    | 20149<br>Stevens<br>Creek Blvd   | 25                            | 50                           | 0                     | -                     |

16a = 0.46 acres, 23 units 16b = 0.47 acres, 24 units 16c = 0.64 acres, 32 units