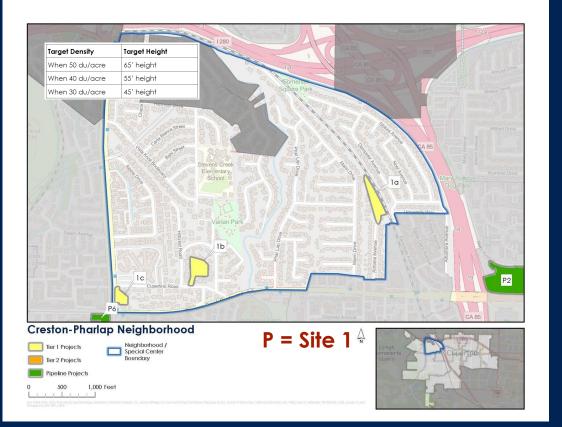

#### Total = 31 units

| Key Map ID | Tier | Site<br>Address/Int<br>ersection | Current<br>Density<br>(du/ac) | Future<br>Density<br>(du/ac) | Existing<br>Units | Total New<br>Units |
|------------|------|----------------------------------|-------------------------------|------------------------------|-------------------|--------------------|
| 1a         | 1    | 10231<br>Adriana Ave             | 4                             | 10                           | 1                 | 13                 |
| 1b         | 1    | 22273<br>Cupertino<br>Rd         | 4                             | 5                            | 1                 | 10                 |
| 1c         | 1    | 10050 N<br>Foothill Blvd         | 15                            | 15                           | 1                 | 8                  |

1a = 1.42 acres 1b = 1.35 acres 1c = 0.62 acres