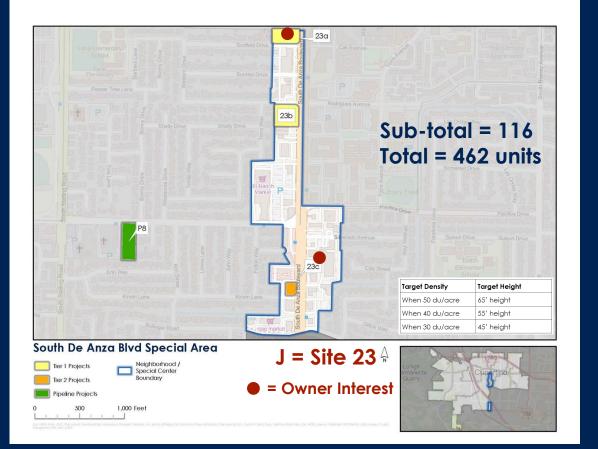

| Key Map<br>ID | Tier | Site<br>Address/In<br>tersection | Current<br>Density<br>(du/ac) | Future<br>Density<br>(du/ac) | Existing<br>Units | Total<br>New<br>Units |
|---------------|------|----------------------------------|-------------------------------|------------------------------|-------------------|-----------------------|
| 23a           | 1    | 10105 S De<br>Anza Blvd          | 25                            | 50                           | 0                 | 50                    |
| 23b           | 1    | 10291 S De<br>Anza Blvd          | 25                            | 50                           | 0                 | 66                    |
| 23c           | 2    | 10619<br>South De<br>Anza Blvd   | 25                            | 30                           | 0                 | -                     |
|               | 1    | [no<br>address]                  | 15                            | 50                           | 0                 | 4                     |
| 23d           | 1    | 1361 S De<br>Anza Blvd           | 15                            | 50                           | 0                 | 117                   |
| 23e           | 2    | 1375 S De<br>Anza Blvd           | 15                            | 30                           | 0                 | -                     |
| 23f           | 2    | 1491 S De<br>Anza Blvd           | 15                            | 30                           | 0                 | -                     |
| 231           | 2    | 1491 S De<br>Anza Blvd           | 15                            | 30                           | 0                 | -                     |
| 23g           | 1    | 1451 S De<br>Anza Blvd           | 15                            | 50                           | 0                 | 22                    |
| 209           | 1    | S De Anza<br>Blvd                | 15                            | 50                           | 0                 | 3.5                   |
| 23h           | 1    | 1471 S De<br>Anza Blvd           | 15                            | 50                           | 0                 | 20                    |
| 23i           | 1    | 1505 S De<br>Anza Blvd           | 15                            | 50                           | 0                 | 67                    |
| 23j           | 1    | 1515 S De<br>Anza Blvd           | 15                            | 50                           | 0                 | 43                    |
| 23k           | 1    | [no<br>address]                  | 15                            | 50                           | 0                 | 46                    |
| 231           | 1    | 20555<br>Prospect<br>Rd          | 15                            | 50                           | 0                 | 24                    |

23a = 1 acre, 50 units 23b = 1.32 acres, 66 units 23c = 0.26 acres, 8 units

| Key Map<br>ID | Tier | Site<br>Address/In<br>tersection | Current<br>Density<br>(du/ac) | Future<br>Density<br>(du/ac) | Existing<br>Units | Total<br>New<br>Units |
|---------------|------|----------------------------------|-------------------------------|------------------------------|-------------------|-----------------------|
| 23a           | 1    | 10105 S De<br>Anza Blvd          | 25                            | 50                           | 0                 | 50                    |
| 23b           | 1    | 10291 S De<br>Anza Blvd          | 25                            | 50                           | 0                 | 66                    |
| 23c           | 2    | 10619<br>South De<br>Anza Blvd   | 25                            | 30                           | 0                 | -                     |
|               | 1    | [no<br>address]                  | 15                            | 50                           | 0                 | 4                     |
| 23d           | 1    | 1361 S De<br>Anza Blvd           | 15                            | 50                           | 0                 | 117                   |
| 23e           | 2    | 1375 S De<br>Anza Blvd           | 15                            | 30                           | 0                 | -                     |
| 23f           | 2    | 1491 S De<br>Anza Blvd           | 15                            | 30                           | 0                 | -                     |
| 231           | 2    | 1491 S De<br>Anza Blvd           | 15                            | 30                           | 0                 | -                     |
| 23g           | 1    | 1451 S De<br>Anza Blvd           | 15                            | 50                           | 0                 | 22                    |
|               | 1    | S De Anza<br>Blvd                | 15                            | 50                           | 0                 | 3.5                   |
| 23h           | 1    | 1471 S De<br>Anza Blvd           | 15                            | 50                           | 0                 | 20                    |
| 23i           | 1    | 1505 S De<br>Anza Blvd           | 15                            | 50                           | 0                 | 67                    |
| 23j           | 1    | 1515 S De<br>Anza Blvd           | 15                            | 50                           | 0                 | 43                    |
| 23k           | 1    | [no<br>address]                  | 15                            | 50                           | 0                 | 46                    |
| 231           | 1    | 20555<br>Prospect<br>Rd          | 15                            | 50                           | 0                 | 24                    |

Earny IARA, Milla, Milla, Marco data by Opendizinetting controlations, Hospitch, Facebook, Jinc, and ex efficiency, Daris of the controlations, Marco and Science and Science

23d = 2.33 acres, 117 units 23e = 0.30 acres, 9 units 23f = 0.56 acres, 17 units 23g = 0.51 acres, 26 units 23h = 0.40 acres, 20 units 23i = 1.34 acres, 67 units 23j = 0.86acres, 43 units 23k = 0.92 acres, 46 units 23l = 0.48 acres, 24 units