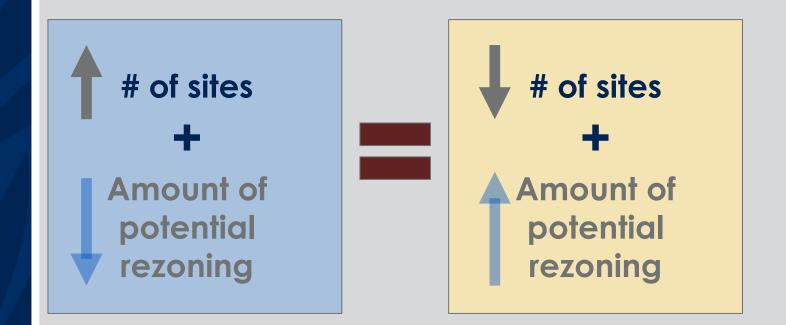

South De Anza
- North Vallco Park/ Vallco Shopping District

## **PC-HC Recommendations**

- Higher densities on individual westside
  properties and South De Anza Blvd
- "Split" densities for Stevens Creek and S De Anza properties: 50 du/acre along street frontage, 25 to 30 du/acre adjacent to neighborhoods

## **PC-HC Recommendations**

 Additional site consideration for Council: HOC-Crossroads on Inventory <u>as Tier 2</u>



# **Inventory Considerations**

- HCD recommends 15-30% Buffer above RHNA, though not a requirement, it provides greater assurance of meeting housing needs at all income levels (SB 166)
- City meeting Low and Market-rate housing through Pipeline, Buffer less a concern for Pipeline
- Recommended Inventory has 27% Buffer

#### Sites Inventory – Inverse Relationship



## **Density Reference**



Source: League of CA Cities

# **Community Outreach**

- Postcards mailed to all households
- Property Owner Interest Letters and followup
- Website/Balancing Act, Notices, Enotifications, social media
- Community Meetings in May, July, September, with AFFH-focus to comply with HCD requirements

## **Public Comments Received**

- Available on the website for 49 days
- Received more than 1,000 individual comments for 53 sites
- Conservative average of satisfaction 58% "Happy" votes were divided by the total number of comments

The total includes "Neutral" and Balancing Act comments

• Three priorities emerged for deeper Council review and analysis

### **Priority 1: Review of Public Comments**

| Map ID | Tier | Owner | Name of Area      | # of units | Total |