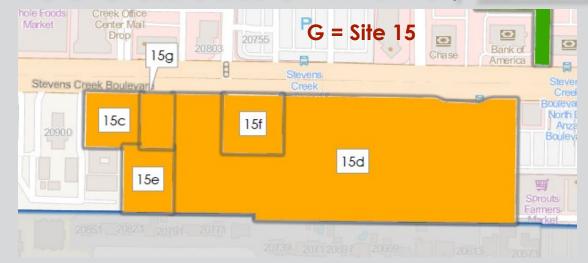

#### Total = 0 units

| Key Map<br>ID | Tier | Site<br>Address/Int<br>ersection | Current<br>Density<br>(du/ac) | Future<br>Density<br>(du/ac) | Existing<br>Units | Total New<br>Units |
|---------------|------|----------------------------------|-------------------------------|------------------------------|-------------------|--------------------|
| 15a           | 2    | 10125<br>Bandley Dr              | 25                            | 50                           | 0                 | -                  |
| 15b           | 2    | 20950<br>Stevens<br>Creek Blvd   | 25                            | 50                           | 0                 | -                  |
| 15c           | 2    | 20840<br>Stevens<br>Creek Blvd   | 25                            | 30                           | 0                 | -                  |
| 15d           | 2    | 20730<br>Stevens<br>Creek Blvd   | 25                            | 30                           | 0                 | -                  |
| 15e           | 2    | 20830<br>Stevens<br>Creek Blvd   | 25                            | 30                           | 0                 | -                  |
| 15f           | 2    | 20750<br>Stevens<br>Creek Blvd   | 25                            | 30                           | 0                 | -                  |
| 15g           | 2    | 20840<br>Stevens<br>Creek Blvd   | 25                            | 30                           | 0                 | -                  |

## Tier 2 Sites Total = 474 units

15a = 1.09 acres, 55 units 15b = 0.32 acres, 16 units 15c = 0.83 acres, 25 units 15d = 10.45 acres, 314 units 15e = 0.81 acres, 24 units 15f = 0.92 acres, 28 units 15g = 0.45 acres, 14 units