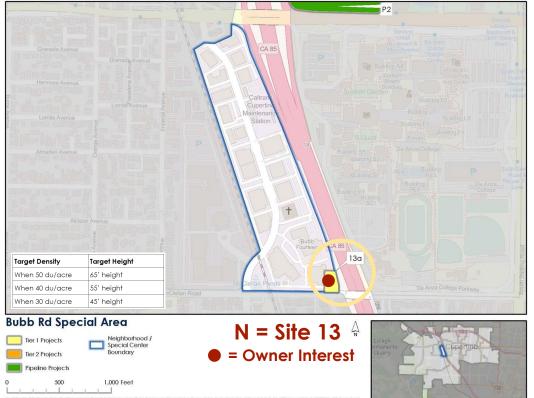

# Total = 23 units Size = 0.47 acres

| Key<br>Map ID | Tier | Site Address/<br>Intersection | Current<br>Density<br>(du/ac) | Future<br>Density<br>(du/ac) | Existing<br>Units | Total<br>New<br>Units |
|---------------|------|-------------------------------|-------------------------------|------------------------------|-------------------|-----------------------|
| 13a           | 1    | 21431 Mcclellan<br>Rd         | 20                            | 50                           | 1                 | 23                    |