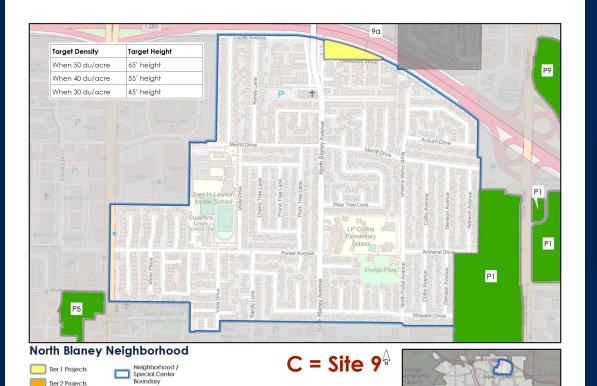

#### Total = 61 units Size = 2.13 acres

| Key<br>Map ID | Tier | Site<br>Address/<br>Intersection | Current<br>Density<br>(du/ac) | Future<br>Density<br>(du/ac) | Existing<br>Units | Total<br>New<br>Units |
|---------------|------|----------------------------------|-------------------------------|------------------------------|-------------------|-----------------------|
| 9a            | 1    | 10730 N<br>Blaney Ave            | 0                             | 30                           | 1                 | 51                    |
|               | 1    | 10710 N<br>Blaney Ave            | 10                            | 30                           | 1                 | 10                    |