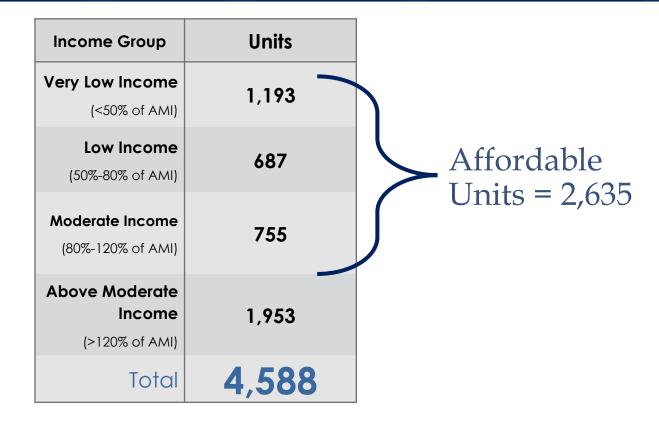

# Background

- <u>6<sup>th</sup> Cycle RHNA</u>: 4,588 new units
- The City is currently meeting Low (687) and Market-rate (1,953) needs through Pipeline projects
- <u>RHNA challenge</u>: Discover capacity for 1,193 Very-Low and 755 Moderate units