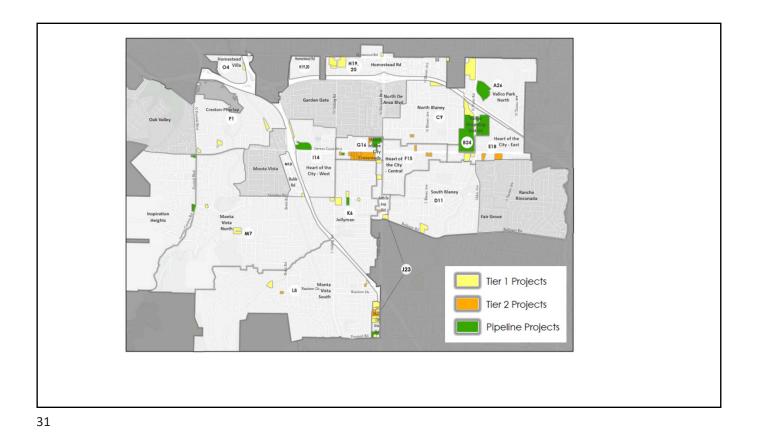

| $\mathbf{a}$ | n |
|--------------|---|
|              | ч |
|              | - |

| Order | Map ID | Name of Area                              | # of units |
|-------|--------|-------------------------------------------|------------|
| A     | 26     | North Vallco Park                         | 323        |
| В     | 24     | Vallco Shopping District                  | 257        |
| С     | 9      | North Blaney                              | 61         |
| D     | 11     | South Blaney                              | 102        |
| E     | 18     | Heart of the City (East)                  | 165        |
| F     | 16     | Heart of the City (Central)               | C          |
| G     | 15     | Heart of the City (Crossroads)            | C          |
| Н     | 19, 20 | Homestead & Stelling Gateway (shared map) | 467        |
| 1     | 14     | Heart of the City (West)                  | 22         |
| J     | 23     | South De Anza                             | 462        |
| K     | 6      | Jollyman                                  | 64         |
| L     | 8      | Monta Vista South                         | 29         |
| М     | 7      | Monta Vista North                         | 72         |
| N     | 13     | Bubb Road                                 | 23         |
| 0     | 4      | Homestead Villa                           | 12         |
| Р     | 1      | Creston-Pharlap                           | 31         |