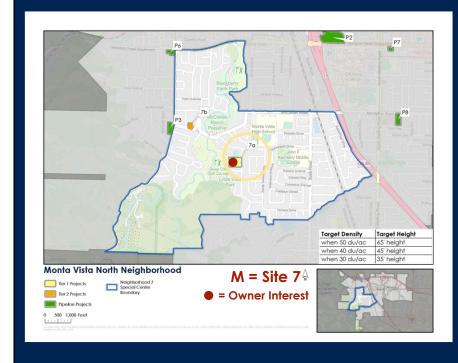

#### Total = 72 units

| Key Map<br>ID | Tier 2 | Site Address<br>/Intersection | Current<br>Density<br>(du/ac) | Future<br>Density<br>(du/ac) | Existing<br>Units | Total New<br>Units |
|---------------|--------|-------------------------------|-------------------------------|------------------------------|-------------------|--------------------|
|               | 1      | 10857 Linda<br>Vista Dr       | 5                             | 30                           | 1                 | 21                 |
|               | 1      | 10867 Linda<br>Vista Dr       | 5                             | 30                           | 1                 | 20                 |
| 7a            | 1      | 10877 Linda<br>Vista Dr       | 5                             | 30                           | 1                 | 6.5                |
|               | 1      | 10887 Linda<br>Vista Dr       | 5                             | 30                           | 1                 | 25.1               |
| 7b            | 2      | 22381<br>McClellan Rd         | 5                             | 5                            | 1                 | 0                  |