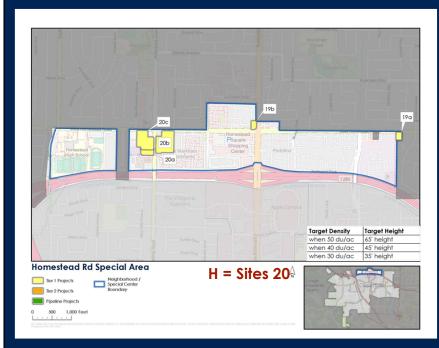

#### Total = 440 units

| Key Map<br>ID | Tier 2 | Site Address/<br>Intersection | Current<br>Density<br>(du/ac) | Future<br>Density<br>(du/ac) | Existing<br>Units | Total New<br>Units |
|---------------|--------|-------------------------------|-------------------------------|------------------------------|-------------------|--------------------|
| 20a           | 1      | [no address]                  | 15                            | 50                           | 0                 | 45                 |
|               | 1      | 20916 Homestead<br>Rd         | 35                            | 50                           | 0                 | 36                 |
| 20b           | 1      | 20956 Homestead<br>Rd         | 35                            | 50                           | 0                 | 55                 |
|               | 1      | 20990 Homestead<br>Rd         |                               | 50                           | 0                 | 137                |
|               | 1      | [no address]                  | 15                            | 50                           | 0                 | 86                 |
| 20c           | 1      | [no address]                  | 15                            | 50                           | 0                 | 81                 |