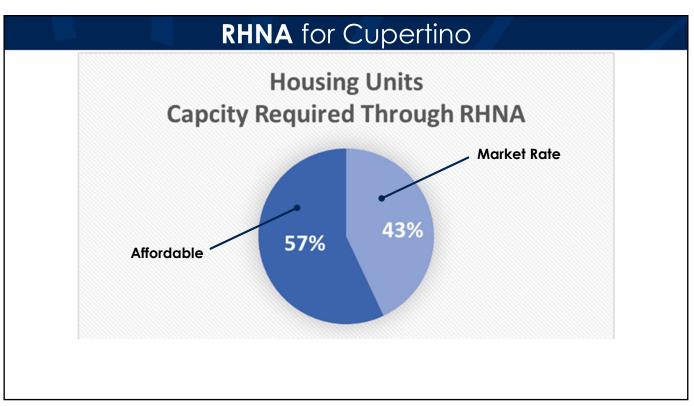

З

| <b>RHNA</b> Challenge for Cuperti | no |
|-----------------------------------|----|
|-----------------------------------|----|

|                                | TA       | BLE 1  |          |          |       |
|--------------------------------|----------|--------|----------|----------|-------|
|                                | Very-Low | Low    | Moderate | Above-   | Total |
|                                | Income   | Income | Income   | Moderate | Units |
| RHNA                           | 1,193    | 687    | 755      | 1,953    | 4,588 |
| Pipeline Projects (9 projects) | 300      | 988    | 40       | 2,217    | 3,545 |
| ADUs (based on past prod.)     | 60       | 60     | 60       | 20       | 200   |
| Balance*                       | 833      | 0      | 655      | 0        | 1,488 |