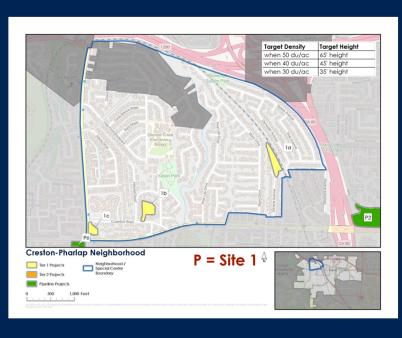

Total = 31 units

| Key Map ID | Tier 2 | Site<br>Address/Int<br>ersection | Current<br>Density<br>(du/ac) | Future<br>Density<br>(du/ac) | Existing<br>Units | Total New<br>Units |
|------------|--------|----------------------------------|-------------------------------|------------------------------|-------------------|--------------------|
| 1a         | 1      | 10231<br>Adriana Ave             | 4                             | 10                           | 1                 | 13                 |
| 1b         | 1      | 22273<br>Cupertino<br>Rd         | 4                             | 5                            | 1                 | 10                 |
| 1c         | 1      | 10050 N<br>Foothill Blvd         | 15                            | 15                           | 1                 | 8                  |