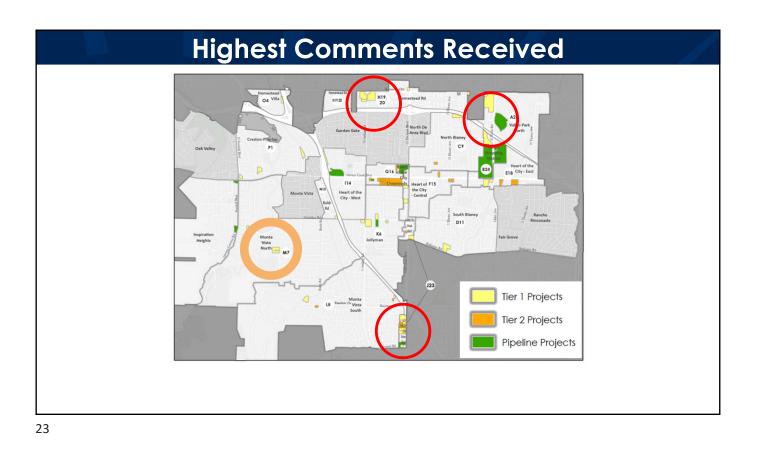

| Map ID | Tier | Owner | Name of Area      | # of units | Total | Support Quotier | nt      |
|--------|------|-------|-------------------|------------|-------|-----------------|---------|
| A-26a  | 1    | Yes   | North Vallco Park | 323        | 19    | 32%             |         |
| D-11a  | 1    | Yes   | South Blaney      | 65         | 87    | 33%             |         |
| K-6c   | 1    | Yes   | Jollyman          | 6          | 18    | 39%             |         |
| K-6d   | 1    | Yes   | sonyman           | 21         | 16    | 38%             |         |
| M-7a   | 1    | Yes   | Monta Vista North | 73         | 119   | 18%             |         |
| N-13a  | 1    | Yes   | Bubb Road         | 23         | 31    | 35%             |         |
|        |      |       | Total:            | 511        | 290   | 33%             | Average |
| ٠      | Hi   | ghe   | est number of c   | comi       | mer   | nts rece        | ived    |

### Priority 2: Review of Public Comments

| Map ID | Tier | Owner | Name of Area                      | # of units | Total | Su | upport Quotien | t       |
|--------|------|-------|-----------------------------------|------------|-------|----|----------------|---------|
| B-24a  | 1    | Yes   | Vallco Shopping District          | 257        | 42    |    | 45%            |         |
| E-18c  | 2    | Yes   | Heart of the City (East)          | 134        | 13    |    | 46%            |         |
| I-14a  | 1    | Yes   | Heart of the City (West) (was 3a) | 22         | 26    |    | 42%            |         |
| L-8a   | 2    |       | Monta Vista South                 | 8          | 25    |    | 40%            |         |
|        |      |       | Total:                            | 421        | 106   |    | 43%            | Average |
|        |      |       |                                   |            |       |    |                |         |