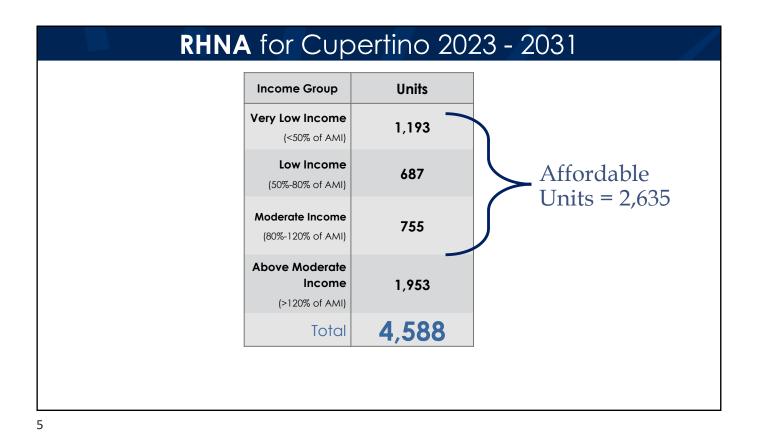

З

| <b>RHNA</b> Challenge for Cuperti | no |
|-----------------------------------|----|
|-----------------------------------|----|

|                                | TA       | BLE 1  |          |          |       |
|--------------------------------|----------|--------|----------|----------|-------|
|                                | Very-Low | Low    | Moderate | Above-   | Total |
|                                | Income   | Income | Income   | Moderate | Units |
| RHNA                           | 1,193    | 687    | 755      | 1,953    | 4,588 |
| Pipeline Projects (9 projects) | 300      | 988    | 40       | 2,217    | 3,545 |
| ADUs (based on past prod.)     | 60       | 60     | 60       | 20       | 200   |
| Balance*                       | 833      | 0      | 655      | 0        | 1,488 |