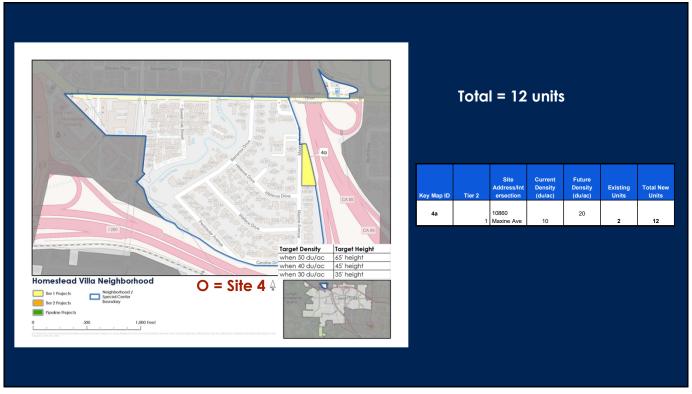

#### Total = 27 units

| Key Map<br>ID | Tier<br>2 | Site<br>Address/<br>Intersection | Current<br>Density<br>(du/ac) | Future<br>Density<br>(du/ac) | Existing<br>Units | Total<br>New<br>Units |
|---------------|-----------|----------------------------------|-------------------------------|------------------------------|-------------------|-----------------------|
| 19a           | 1         | 19820<br>Homestead<br>Rd         | 5                             | 15                           | 1                 | 6                     |
| 19b           | 1         | 11025 N De<br>Anza Blvd          | 35                            | 50                           | 0                 | 21                    |