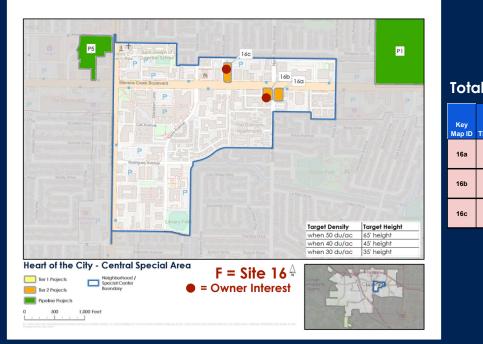

| $\mathbf{a}$ | n |
|--------------|---|
|              | ч |
|              | - |

| Order | Map ID | Name of Area                              | # of units |
|-------|--------|-------------------------------------------|------------|
| A     | 26     | North Vallco Park                         | 323        |
| В     | 24     | Vallco Shopping District                  | 257        |
| С     | 9      | North Blaney                              | 61         |
| D     | 11     | South Blaney                              | 102        |
| E     | 18     | Heart of the City (East)                  | 165        |
| F     | 16     | Heart of the City (Central)               | C          |
| G     | 15     | Heart of the City (Crossroads)            | C          |
| Н     | 19, 20 | Homestead & Stelling Gateway (shared map) | 467        |
| 1     | 14     | Heart of the City (West)                  | 22         |
| J     | 23     | South De Anza                             | 462        |
| K     | 6      | Jollyman                                  | 64         |
| L     | 8      | Monta Vista South                         | 29         |
| М     | 7      | Monta Vista North                         | 72         |
| N     | 13     | Bubb Road                                 | 23         |
| 0     | 4      | Homestead Villa                           | 12         |
| Р     | 1      | Creston-Pharlap                           | 31         |

#### Total = 0 units

| Key<br>Map ID | Tier 2 | Site<br>Address/<br>Intersection | Current<br>Density<br>(du/ac) | Future<br>Density<br>(du/ac) | Existi<br>ng<br>Units | Total<br>New<br>Units |
|---------------|--------|----------------------------------|-------------------------------|------------------------------|-----------------------|-----------------------|
| 16a           | 2      | 19990<br>Stevens<br>Creek Blvd   | 25                            | 50                           | 0                     | -                     |
| 16b           | 2      | 20010<br>Stevens<br>Creek Blvd   | 25                            | 50                           | 0                     | -                     |
| 16c           | 2      | 20149<br>Stevens<br>Creek Blvd   | 25                            | 50                           | 0                     | -                     |