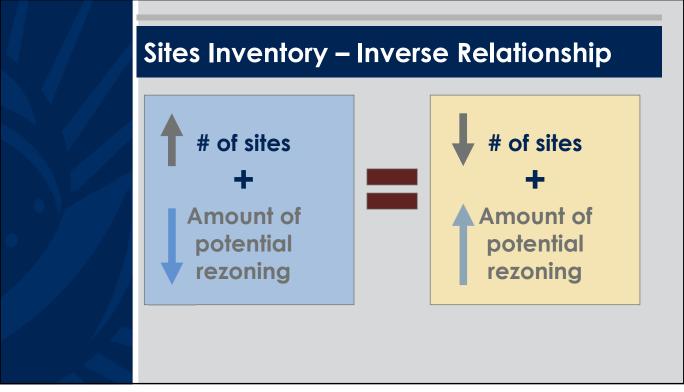

### **PC-HC Recommendations**

- Higher densities on individual westside properties and South De Anza Blvd
- "Split" densities for Stevens Creek and S De Anza properties: 50 du/acre along street frontage, 25 to 30 du/acre adjacent to neighborhoods