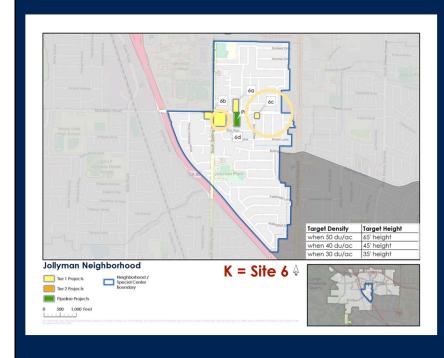

#### Total = 64 units

| Key Map<br>ID | Tier 2 | Site Address<br>/Intersection | Current<br>Density<br>(du/ac) | Future<br>Density<br>(du/ac) | Existing<br>Units | Total New<br>Units |
|---------------|--------|-------------------------------|-------------------------------|------------------------------|-------------------|--------------------|
| 6a            | 1      | 20865<br>Mcclellan Rd         | 5                             | 20                           | 0                 | 20                 |
| 6b            | 1      | 21050<br>Mcclellan Rd         | 15                            | 30                           | 0                 | 23                 |
| 6c            | 1      | 7540<br>McClellan Rd          | 5                             | 10                           | 1                 | -                  |
| 6d            | 1      | 20920<br>Mcclellan Rd         | 0                             | 30                           | 0                 | 21                 |