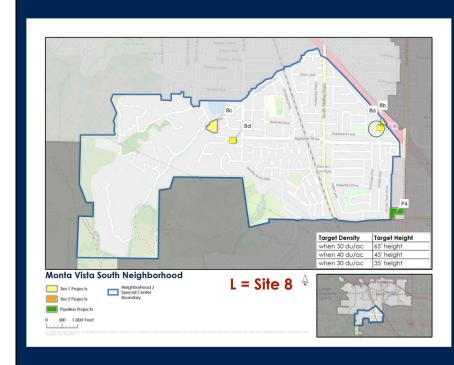

#### Total = 49 units

| Key Map<br>ID | Tier 2 | Site Address<br>/Intersection | Current<br>Density<br>(du/ac) | Future<br>Density<br>(du/ac) | Existing<br>Units | Total New<br>Units |
|---------------|--------|-------------------------------|-------------------------------|------------------------------|-------------------|--------------------|
| 8a            | 2      | 20666 Cleo<br>Ave             | 20                            | 30                           | 1                 | 8                  |
| 8b            | 1      | [no address]                  | 20                            | 30                           | 0                 | 6                  |
| 8c            | 1      | 21710<br>Regnart Rd           |                               | 15                           | 1                 | 21                 |
| dC            | 1      | 21710<br>Regnart Rd           |                               | 15                           | 0                 | 2                  |
| 8d            | 2      | 21530<br>Rainbow Dr           | 5                             | 5                            | 1                 | 12                 |