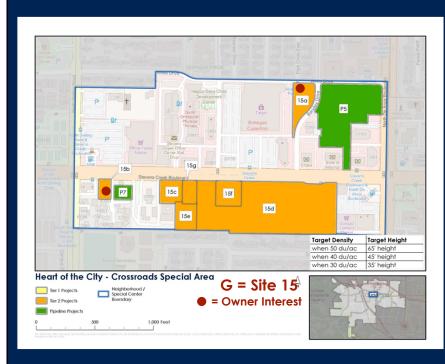

#### Total = 0 units

| Key Map<br>ID | Tier 2 | Site<br>Address/Int<br>ersection | Current<br>Density<br>(du/ac) | Future<br>Density<br>(du/ac) | Existing<br>Units | Total New<br>Units |  |
|---------------|--------|----------------------------------|-------------------------------|------------------------------|-------------------|--------------------|--|
| 15a           | 2      | 10125<br>Bandley Dr              | 25                            | 50                           | 0                 |                    |  |
| 15b           | 2      | 20950<br>Stevens<br>Creek Blvd   | 25                            | 50                           | 50 <b>0</b>       |                    |  |
| 15c           | 2      | 20840<br>Stevens<br>Creek Blvd   | 25                            | 30                           | 0                 | -                  |  |
| 15d           | 2      | 20730<br>Stevens<br>Creek Blvd   | 25                            | 30                           | 0                 |                    |  |
| 15e           | 2      | 20830<br>Stevens<br>Creek Blvd   | 25                            | 30                           | 30 <b>0</b>       |                    |  |
| 15f           | 2      | 20750<br>Stevens<br>Creek Blvd   | 25                            | 30                           | 0                 | -                  |  |
| 15g           | 2      | 20840<br>Stevens<br>Creek Blvd   | 25                            | 30                           | 0                 | -                  |  |