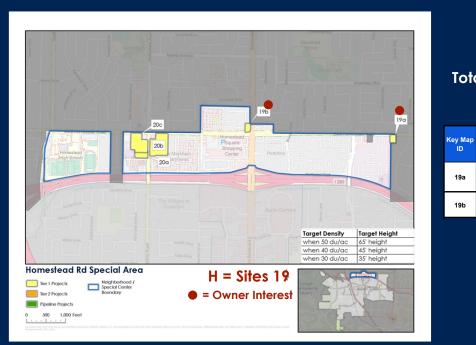

#### Total = 27 units

| Key Map<br>ID | Tier<br>2 | Site<br>Address/<br>Intersection | Current<br>Density<br>(du/ac) | Future<br>Density<br>(du/ac) | Existing<br>Units | Total<br>New<br>Units |
|---------------|-----------|----------------------------------|-------------------------------|------------------------------|-------------------|-----------------------|
| 19a           | 1         | 19820<br>Homestead<br>Rd         | 5                             | 15                           | 1                 | 6                     |
| 19b           | 1         | 11025 N De<br>Anza Blvd          | 35                            | 50                           | 0                 | 21                    |