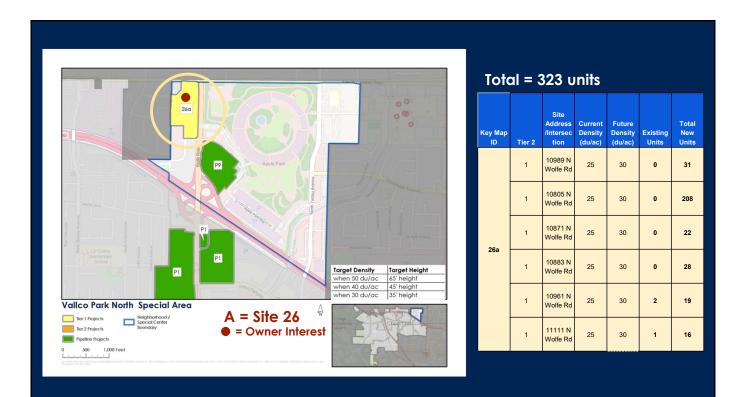

| $\mathbf{a}$ | n |
|--------------|---|
|              | ч |
|              | - |

| Order | Map ID | Name of Area                              | # of units |
|-------|--------|-------------------------------------------|------------|
| A     | 26     | North Vallco Park                         | 323        |
| В     | 24     | Vallco Shopping District                  | 257        |
| С     | 9      | North Blaney                              | 61         |
| D     | 11     | South Blaney                              | 102        |
| E     | 18     | Heart of the City (East)                  | 165        |
| F     | 16     | Heart of the City (Central)               | C          |
| G     | 15     | Heart of the City (Crossroads)            | C          |
| Н     | 19, 20 | Homestead & Stelling Gateway (shared map) | 467        |
| 1     | 14     | Heart of the City (West)                  | 22         |
| J     | 23     | South De Anza                             | 462        |
| K     | 6      | Jollyman                                  | 64         |
| L     | 8      | Monta Vista South                         | 29         |
| М     | 7      | Monta Vista North                         | 72         |
| N     | 13     | Bubb Road                                 | 23         |
| 0     | 4      | Homestead Villa                           | 12         |
| Р     | 1      | Creston-Pharlap                           | 31         |