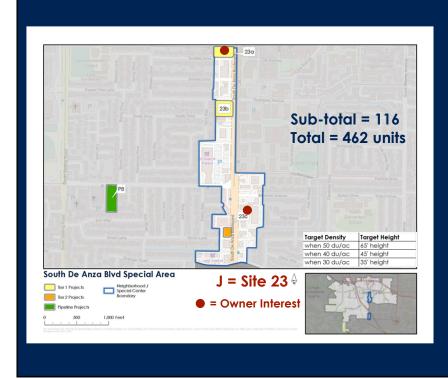

| Key Map<br>ID | Tier 2 | Site<br>Address/In<br>tersection | Current<br>Density<br>(du/ac) | Future<br>Density<br>(du/ac) | Existing<br>Units | Total<br>New<br>Units |
|---------------|--------|----------------------------------|-------------------------------|------------------------------|-------------------|-----------------------|
| 23a           | 1      | 10105 S De<br>Anza Blvd          | 25                            | 50                           | 0                 | 50                    |
| 23b           | 1      | 10291 S De<br>Anza Blvd          | 25                            | 50                           | 0                 | 66                    |
| 23c           | 2      | 10619<br>South De<br>Anza Blvd   | 25                            | 30                           | 0                 | -                     |
|               | 1      | [no<br>address]                  | 15                            | 50                           | 0                 | 4                     |
| 23d           | 1      | 1361 S De<br>Anza Blvd           | 15                            | 50                           | 0                 | 117                   |
| 23e           | 2      | 1375 S De<br>Anza Blvd           | 15                            | 30                           | 0                 | -                     |
| 23f           | 2      | 1491 S De<br>Anza Blvd           | 15                            | 30                           | 0                 | -                     |
| 231           | 2      | 1491 S De<br>Anza Blvd           | 15                            | 30                           | 0                 | -                     |
| 23g           | 1      | 1451 S De<br>Anza Blvd           | 15                            | 50                           | 0                 | 22                    |
|               | 1      | S De Anza<br>Blvd                | 15                            | 50                           | 0                 | 3.5                   |
| 23h           | 1      | 1471 S De<br>Anza Blvd           | 15                            | 50                           | 0                 | 20                    |
| 23i           | 1      | 1505 S De<br>Anza Blvd           | 15                            | 50                           | 0                 | 67                    |
| 23j           | 1      | 1515 S De<br>Anza Blvd           | 15                            | 50                           | 0                 | 43                    |
| 23k           | 1      | [no<br>address]                  | 15                            | 50                           | 0                 | 46                    |
| 231           | 1      | 20555<br>Prospect<br>Rd          | 15                            | 50                           | 0                 | 24                    |

|                                                                                                                                                                                                                                                                                                                                                                                                                                                                                                                                                                                                                                                                                                                                                                                                                                                                                                                                                                                                                                                                                                                                                                                                                                                                                                                                                                                                                                                                                                                                                                                                                                                                                                                                                                                                                                                                                                                                                                                                                                                                                                                                | Key Map<br>ID | Tier 2 | Site<br>Address/In<br>tersection | Current<br>Density<br>(du/ac) | Future<br>Density<br>(du/ac) | Existing<br>Units | Total<br>New<br>Units |
|--------------------------------------------------------------------------------------------------------------------------------------------------------------------------------------------------------------------------------------------------------------------------------------------------------------------------------------------------------------------------------------------------------------------------------------------------------------------------------------------------------------------------------------------------------------------------------------------------------------------------------------------------------------------------------------------------------------------------------------------------------------------------------------------------------------------------------------------------------------------------------------------------------------------------------------------------------------------------------------------------------------------------------------------------------------------------------------------------------------------------------------------------------------------------------------------------------------------------------------------------------------------------------------------------------------------------------------------------------------------------------------------------------------------------------------------------------------------------------------------------------------------------------------------------------------------------------------------------------------------------------------------------------------------------------------------------------------------------------------------------------------------------------------------------------------------------------------------------------------------------------------------------------------------------------------------------------------------------------------------------------------------------------------------------------------------------------------------------------------------------------|---------------|--------|----------------------------------|-------------------------------|------------------------------|-------------------|-----------------------|
|                                                                                                                                                                                                                                                                                                                                                                                                                                                                                                                                                                                                                                                                                                                                                                                                                                                                                                                                                                                                                                                                                                                                                                                                                                                                                                                                                                                                                                                                                                                                                                                                                                                                                                                                                                                                                                                                                                                                                                                                                                                                                                                                | 23a           | 1      | 10105 S De<br>Anza Blvd          | 25                            | 50                           | 0                 | 50                    |
| Bessen Dive                                                                                                                                                                                                                                                                                                                                                                                                                                                                                                                                                                                                                                                                                                                                                                                                                                                                                                                                                                                                                                                                                                                                                                                                                                                                                                                                                                                                                                                                                                                                                                                                                                                                                                                                                                                                                                                                                                                                                                                                                                                                                                                    | 23b           | 1      | 10291 S De<br>Anza Blvd          | 25                            | 50                           | 0                 | 66                    |
|                                                                                                                                                                                                                                                                                                                                                                                                                                                                                                                                                                                                                                                                                                                                                                                                                                                                                                                                                                                                                                                                                                                                                                                                                                                                                                                                                                                                                                                                                                                                                                                                                                                                                                                                                                                                                                                                                                                                                                                                                                                                                                                                | 23c           | 2      | 10619<br>South De<br>Anza Blvd   | 25                            | 30                           | 0                 | -                     |
| 239 Sub-total = 346                                                                                                                                                                                                                                                                                                                                                                                                                                                                                                                                                                                                                                                                                                                                                                                                                                                                                                                                                                                                                                                                                                                                                                                                                                                                                                                                                                                                                                                                                                                                                                                                                                                                                                                                                                                                                                                                                                                                                                                                                                                                                                            |               | 1      | [no<br>address]                  | 15                            | 50                           | 0                 | 4                     |
| Total = 462 units                                                                                                                                                                                                                                                                                                                                                                                                                                                                                                                                                                                                                                                                                                                                                                                                                                                                                                                                                                                                                                                                                                                                                                                                                                                                                                                                                                                                                                                                                                                                                                                                                                                                                                                                                                                                                                                                                                                                                                                                                                                                                                              | 23d           | 1      | 1361 S De<br>Anza Blvd           | 15                            | 50                           | 0                 | 117                   |
|                                                                                                                                                                                                                                                                                                                                                                                                                                                                                                                                                                                                                                                                                                                                                                                                                                                                                                                                                                                                                                                                                                                                                                                                                                                                                                                                                                                                                                                                                                                                                                                                                                                                                                                                                                                                                                                                                                                                                                                                                                                                                                                                | 23e           | 2      | 1375 S De<br>Anza Blvd           | 15                            | 30                           | 0                 | -                     |
| 23k 23                                                                                                                                                                                                                                                                                                                                                                                                                                                                                                                                                                                                                                                                                                                                                                                                                                                                                                                                                                                                                                                                                                                                                                                                                                                                                                                                                                                                                                                                                                                                                                                                                                                                                                                                                                                                                                                                                                                                                                                                                                                                                                                         |               | 2      | 1491 S De<br>Anza Blvd           | 15                            | 30                           | 0                 | -                     |
| Participant M Constraint Constrai | 23f           | 2      | 1491 S De<br>Anza Blvd           | 15                            | 30                           | 0                 | -                     |
|                                                                                                                                                                                                                                                                                                                                                                                                                                                                                                                                                                                                                                                                                                                                                                                                                                                                                                                                                                                                                                                                                                                                                                                                                                                                                                                                                                                                                                                                                                                                                                                                                                                                                                                                                                                                                                                                                                                                                                                                                                                                                                                                |               | 1      | 1451 S De<br>Anza Blvd           | 15                            | 50                           | 0                 | 22                    |
| Target Density Target Height<br>when 50 du/ac 65' height                                                                                                                                                                                                                                                                                                                                                                                                                                                                                                                                                                                                                                                                                                                                                                                                                                                                                                                                                                                                                                                                                                                                                                                                                                                                                                                                                                                                                                                                                                                                                                                                                                                                                                                                                                                                                                                                                                                                                                                                                                                                       | 23g           | 1      | S De Anza<br>Blvd                | 15                            | 50                           | 0                 | 3.5                   |
| Burnart Place P4 P4 when 40 du/ac 45' height when 30 du/ac 35' height                                                                                                                                                                                                                                                                                                                                                                                                                                                                                                                                                                                                                                                                                                                                                                                                                                                                                                                                                                                                                                                                                                                                                                                                                                                                                                                                                                                                                                                                                                                                                                                                                                                                                                                                                                                                                                                                                                                                                                                                                                                          | 23h           | 1      | 1471 S De<br>Anza Blvd           | 15                            | 50                           | 0                 | 20                    |
|                                                                                                                                                                                                                                                                                                                                                                                                                                                                                                                                                                                                                                                                                                                                                                                                                                                                                                                                                                                                                                                                                                                                                                                                                                                                                                                                                                                                                                                                                                                                                                                                                                                                                                                                                                                                                                                                                                                                                                                                                                                                                                                                | 23i           | 1      | 1505 S De<br>Anza Blvd           | 15                            | 50                           | 0                 | 67                    |
| Uth De Anza Blvd Special Center<br>Iter Projects NegRobinod / J = Site 23                                                                                                                                                                                                                                                                                                                                                                                                                                                                                                                                                                                                                                                                                                                                                                                                                                                                                                                                                                                                                                                                                                                                                                                                                                                                                                                                                                                                                                                                                                                                                                                                                                                                                                                                                                                                                                                                                                                                                                                                                                                      | 23j           | 1      | 1515 S De<br>Anza Blvd           | 15                            | 50                           | 0                 | 43                    |
| Tier 2 Projects Bounday                                                                                                                                                                                                                                                                                                                                                                                                                                                                                                                                                                                                                                                                                                                                                                                                                                                                                                                                                                                                                                                                                                                                                                                                                                                                                                                                                                                                                                                                                                                                                                                                                                                                                                                                                                                                                                                                                                                                                                                                                                                                                                        | 23k           | 1      | [no<br>address]                  | 15                            | 50                           | 0                 | 46                    |
|                                                                                                                                                                                                                                                                                                                                                                                                                                                                                                                                                                                                                                                                                                                                                                                                                                                                                                                                                                                                                                                                                                                                                                                                                                                                                                                                                                                                                                                                                                                                                                                                                                                                                                                                                                                                                                                                                                                                                                                                                                                                                                                                | 231           | 1      | 20555<br>Prospect<br>Rd          | 15                            | 50                           | 0                 | 24                    |