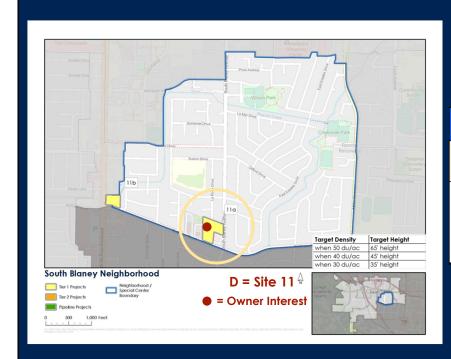

| $\mathbf{a}$ | n |
|--------------|---|
|              | ч |
|              | - |

| Order | Map ID | Name of Area                              | # of units |
|-------|--------|-------------------------------------------|------------|
| A     | 26     | North Vallco Park                         | 323        |
| В     | 24     | Vallco Shopping District                  | 257        |
| С     | 9      | North Blaney                              | 61         |
| D     | 11     | South Blaney                              | 102        |
| E     | 18     | Heart of the City (East)                  | 165        |
| F     | 16     | Heart of the City (Central)               | C          |
| G     | 15     | Heart of the City (Crossroads)            | C          |
| Н     | 19, 20 | Homestead & Stelling Gateway (shared map) | 467        |
| 1     | 14     | Heart of the City (West)                  | 22         |
| J     | 23     | South De Anza                             | 462        |
| K     | 6      | Jollyman                                  | 64         |
| L     | 8      | Monta Vista South                         | 29         |
| М     | 7      | Monta Vista North                         | 72         |
| N     | 13     | Bubb Road                                 | 23         |
| 0     | 4      | Homestead Villa                           | 12         |
| Р     | 1      | Creston-Pharlap                           | 31         |

#### Total = 102 units

| Key<br>Map ID | Tier 2       | Site Address/<br>Intersection | Current<br>Density<br>(du/ac) | Future<br>Density<br>(du/ac) | Existing<br>Units | Total<br>New<br>Units |
|---------------|--------------|-------------------------------|-------------------------------|------------------------------|-------------------|-----------------------|
| 44-           | 1            | 10787 S Blaney<br>Ave         | 15                            | 20 0                         |                   | 11                    |
| 11a           | <b>11a</b> 1 | 10891 S Blaney<br>Ave         | 15                            | 20                           | 0                 | 54                    |
|               | 1            | 10710 S De<br>Anza Blvd       | 25                            | 30                           | 0                 | 17                    |
| 446           | 1            | 20421 Bollinger<br>Rd         | 20                            | 30                           | 0                 | 12                    |
| 11b           | 1            | 20411 Bollinger<br>Rd         | 20                            | 30                           | 2                 | 5                     |
|               |              | 20431 Bollinger               | 20                            | 30                           | 4                 | 4                     |