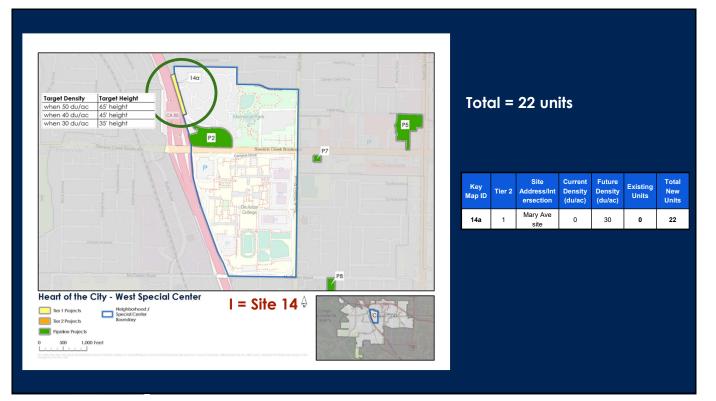

#### Total = 61 units

| Key<br>Map ID | Tier<br>2 | Site<br>Address/<br>Intersection | Current<br>Density<br>(du/ac) | Future<br>Density<br>(du/ac) | Existing<br>Units | Total<br>New<br>Units |
|---------------|-----------|----------------------------------|-------------------------------|------------------------------|-------------------|-----------------------|
| 9a            | 1         | 10730 N<br>Blaney Ave            | 0                             | 30                           | 1                 | 51                    |
|               | 1         | 10710 N<br>Blaney Ave            | 10                            | 30                           | 1                 | 10                    |