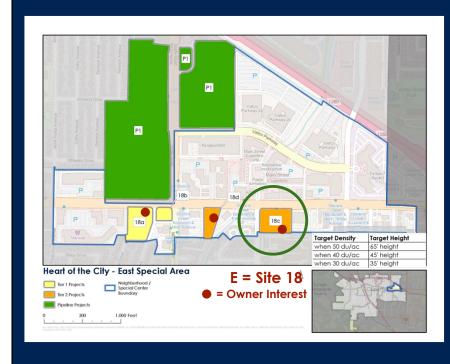

| $\mathbf{a}$ | n |
|--------------|---|
|              | ч |
|              | - |

| Order | Map ID | Name of Area                              | # of units |
|-------|--------|-------------------------------------------|------------|
| A     | 26     | North Vallco Park                         | 323        |
| В     | 24     | Vallco Shopping District                  | 257        |
| С     | 9      | North Blaney                              | 61         |
| D     | 11     | South Blaney                              | 102        |
| E     | 18     | Heart of the City (East)                  | 165        |
| F     | 16     | Heart of the City (Central)               | C          |
| G     | 15     | Heart of the City (Crossroads)            | C          |
| Н     | 19, 20 | Homestead & Stelling Gateway (shared map) | 467        |
| 1     | 14     | Heart of the City (West)                  | 22         |
| J     | 23     | South De Anza                             | 462        |
| K     | 6      | Jollyman                                  | 64         |
| L     | 8      | Monta Vista South                         | 29         |
| М     | 7      | Monta Vista North                         | 72         |
| N     | 13     | Bubb Road                                 | 23         |
| 0     | 4      | Homestead Villa                           | 12         |
| Р     | 1      | Creston-Pharlap                           | 31         |

#### Total = 165 units

| Key Map<br>ID | Tier 2 | Site<br>Address<br>/Intersection | Current<br>Density<br>(du/ac) | Future<br>Density<br>(du/ac) | Existing<br>Units | Total<br>New<br>Units |
|---------------|--------|----------------------------------|-------------------------------|------------------------------|-------------------|-----------------------|
|               | 1      | 10065 E<br>Estates Dr            | 25                            | 50                           | 0                 | 45                    |
| 18a           | 1      | 10075 E<br>Estates Dr            | 25                            | 50                           | 0                 | 25                    |
|               | 1      | 10075 E<br>Estates Dr            | 25                            | 50                           | 0                 | 63                    |
| 18b           | 1      | 19550<br>Stevens<br>Creek Blvd   | 25                            | 50                           | 0                 | 32                    |
|               | 2      | 19220<br>Stevens<br>Creek Blvd   | 25                            | 50                           | 0                 |                       |
| 18c           | 2      | 19300<br>Stevens<br>Creek Blvd   | 25                            | 50                           | 0                 | -                     |
| 18d           | 2      | 19400<br>Stevens<br>Creek Blvd   | 25                            | 50                           | 0                 | -                     |