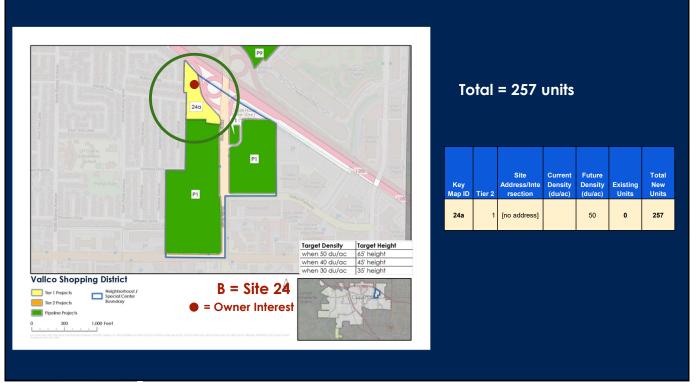

| $\mathbf{a}$ | n |
|--------------|---|
|              | ч |
|              | - |

| Order | Map ID | Name of Area                              | # of units |
|-------|--------|-------------------------------------------|------------|
| A     | 26     | North Vallco Park                         | 323        |
| В     | 24     | Vallco Shopping District                  | 257        |
| С     | 9      | North Blaney                              | 61         |
| D     | 11     | South Blaney                              | 102        |
| E     | 18     | Heart of the City (East)                  | 165        |
| F     | 16     | Heart of the City (Central)               | C          |
| G     | 15     | Heart of the City (Crossroads)            | C          |
| Н     | 19, 20 | Homestead & Stelling Gateway (shared map) | 467        |
| 1     | 14     | Heart of the City (West)                  | 22         |
| J     | 23     | South De Anza                             | 462        |
| K     | 6      | Jollyman                                  | 64         |
| L     | 8      | Monta Vista South                         | 29         |
| М     | 7      | Monta Vista North                         | 72         |
| N     | 13     | Bubb Road                                 | 23         |
| 0     | 4      | Homestead Villa                           | 12         |
| Р     | 1      | Creston-Pharlap                           | 31         |