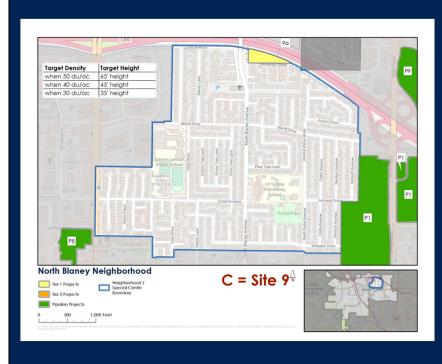

| $\mathbf{a}$ | n |
|--------------|---|
|              | ч |
|              | - |

| Order | Map ID | Name of Area                              | # of units |
|-------|--------|-------------------------------------------|------------|
| A     | 26     | North Vallco Park                         | 323        |
| В     | 24     | Vallco Shopping District                  | 257        |
| С     | 9      | North Blaney                              | 61         |
| D     | 11     | South Blaney                              | 102        |
| E     | 18     | Heart of the City (East)                  | 165        |
| F     | 16     | Heart of the City (Central)               | C          |
| G     | 15     | Heart of the City (Crossroads)            | C          |
| Н     | 19, 20 | Homestead & Stelling Gateway (shared map) | 467        |
| 1     | 14     | Heart of the City (West)                  | 22         |
| J     | 23     | South De Anza                             | 462        |
| K     | 6      | Jollyman                                  | 64         |
| L     | 8      | Monta Vista South                         | 29         |
| М     | 7      | Monta Vista North                         | 72         |
| N     | 13     | Bubb Road                                 | 23         |
| 0     | 4      | Homestead Villa                           | 12         |
| Р     | 1      | Creston-Pharlap                           | 31         |

#### Total = 61 units

| Key<br>Map ID | Tier<br>2 | Site<br>Address/<br>Intersection | Current<br>Density<br>(du/ac) | Future<br>Density<br>(du/ac) | Existing<br>Units | Total<br>New<br>Units |
|---------------|-----------|----------------------------------|-------------------------------|------------------------------|-------------------|-----------------------|
| 9a            | 1         | 10730 N<br>Blaney Ave            | 0                             | 30                           | 1                 | 51                    |
|               | 1         | 10710 N<br>Blaney Ave            | 10                            | 30                           | 1                 | 10                    |