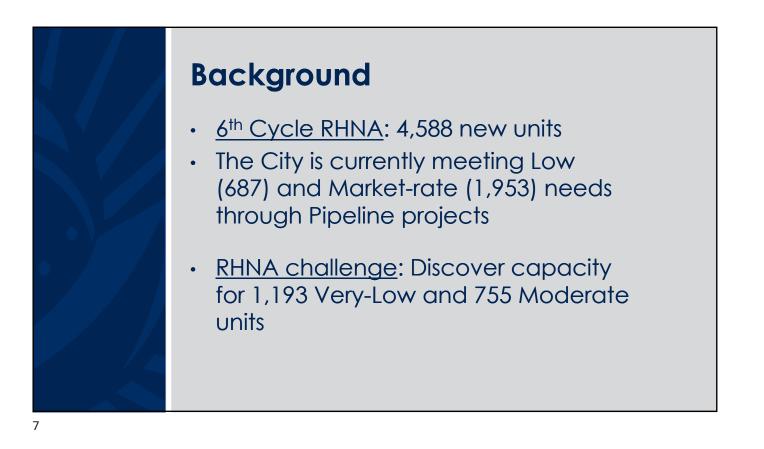

З

| <b>RHNA</b> Challenge for Cuperti | no |
|-----------------------------------|----|
|-----------------------------------|----|

|                                | TA       | BLE 1  |          |          |       |
|--------------------------------|----------|--------|----------|----------|-------|
|                                | Very-Low | Low    | Moderate | Above-   | Total |
|                                | Income   | Income | Income   | Moderate | Units |
| RHNA                           | 1,193    | 687    | 755      | 1,953    | 4,588 |
| Pipeline Projects (9 projects) | 300      | 988    | 40       | 2,217    | 3,545 |
| ADUs (based on past prod.)     | 60       | 60     | 60       | 20       | 200   |
| Balance*                       | 833      | 0      | 655      | 0        | 1,488 |

\*Amount of units needed per RHNA for income category. Limited to 0 since a credit cannot be applied due to overproduction in this income category.

| Pi           | ре     | line                                   | Project                                         | S   |                              | Existing Units | Total New<br>Units |
|--------------|--------|----------------------------------------|-------------------------------------------------|-----|------------------------------|----------------|--------------------|
| Р            | 3,545  | Pipeline Projects                      |                                                 | Pi  | ipeline Project Names        |                |                    |
| P1           |        | 31620120                               | 10101 N Wolfe Rd<br>10330 N Wolfe Rd            |     | Vallco                       | 0              | 2,402              |
|              |        | 31620121                               |                                                 |     |                              |                |                    |
| P2           |        | 32627043                               | 21267 Stevens Creek Blvd                        |     | Westport                     | 0              | 259                |
| P3           |        | 34216087                               | 10625 S. Foothill Blvd                          |     | Canyon Crossing              | 0              | 18                 |
| P4           |        | 36610126<br>36610061                   | 7357 Prospect Rd                                | Co  | oach House (1655 S. De Anza) | 0              | 34                 |
| P5           |        | 32634066<br>32634043                   | 10118-10122 Bandley Dr<br>10145 N. De Anza Blvd |     | Marina Food                  | 0              | 206                |
| P6           |        | 34214066<br>34214104<br>34214105       | 22690 Stevens Creek Blvd                        |     | Bateh Brothers               | 0              | 8                  |
| P7           |        | 35907021                               | 10040 Bianchi Way                               |     |                              | 1              | 6                  |
| P8           |        | 35920030                               | 20860 Mcclellan Rd                              |     |                              | 0              | 12                 |
| P9           |        | 316-06-058<br>316-06-059<br>316-06-060 | 19500 Pruneridge Ave                            | The | Hamptons Apartment Homes     | 342            | 600                |
| PIPELINE SUB | -TOTAL |                                        |                                                 |     |                              | 344            | 3,545              |