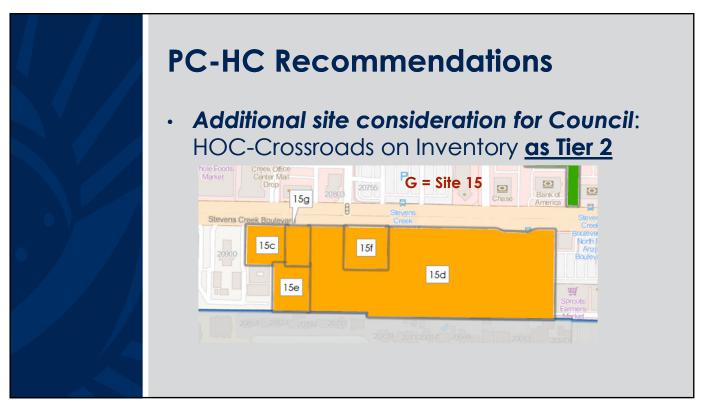

#### Total = 0 units

| Key Map<br>ID | Tier 2 | Site<br>Address/Int<br>ersection | Current<br>Density<br>(du/ac) | Future<br>Density<br>(du/ac) | Existing<br>Units | Total New<br>Units |  |
|---------------|--------|----------------------------------|-------------------------------|------------------------------|-------------------|--------------------|--|
| 15a           | 2      | 10125<br>Bandley Dr              | 25                            | 50                           | 0                 |                    |  |
| 15b           | 2      | 20950<br>Stevens<br>Creek Blvd   | 25                            | 50                           | 50 <b>0</b>       |                    |  |
| 15c           | 2      | 20840<br>Stevens<br>Creek Blvd   | 25                            | 30                           | 0                 | -                  |  |
| 15d           | 2      | 20730<br>Stevens<br>Creek Blvd   | 25                            | 30                           | 0                 |                    |  |
| 15e           | 2      | 20830<br>Stevens<br>Creek Blvd   | 25                            | 30                           | 30 <b>0</b>       |                    |  |
| 15f           | 2      | 20750<br>Stevens<br>Creek Blvd   | 25                            | 30                           | 0                 | -                  |  |
| 15g           | 2      | 20840<br>Stevens<br>Creek Blvd   | 25                            | 30                           | 0                 | -                  |  |