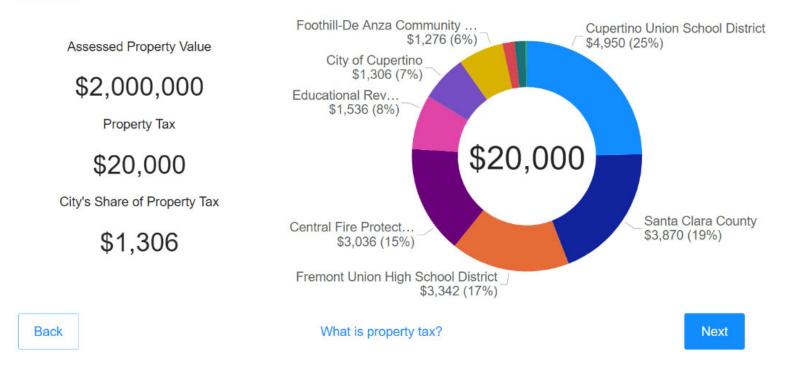

#### **Resident Tax Calculator**

Restart

#### **Property Tax**

#### **Resident Tax Calculator**

Show how taxes are calculated Show how taxes are distributed

Show what City services are funded