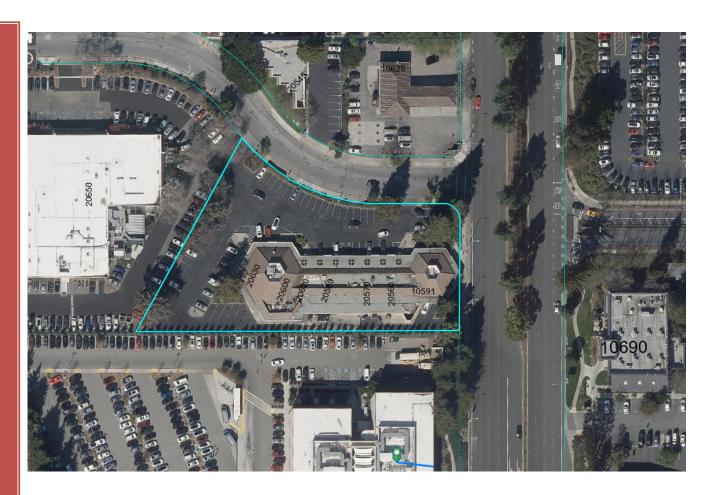

#### Site Description

#### Land Use & Zoning

Office/Industrial /
Commercial / Residential

P (CG, ML, Res)

N. De Anza Blvd. Conceptual Plan

N. De Anza Special Area

-25 Du/Acre -45' heigh limit

Development Standards Consistent with CMC for Multi-family Projects

### Site Description

Land Use & Zoning

Regional Shopping

Commercial General

Vallco Shopping District Special Area