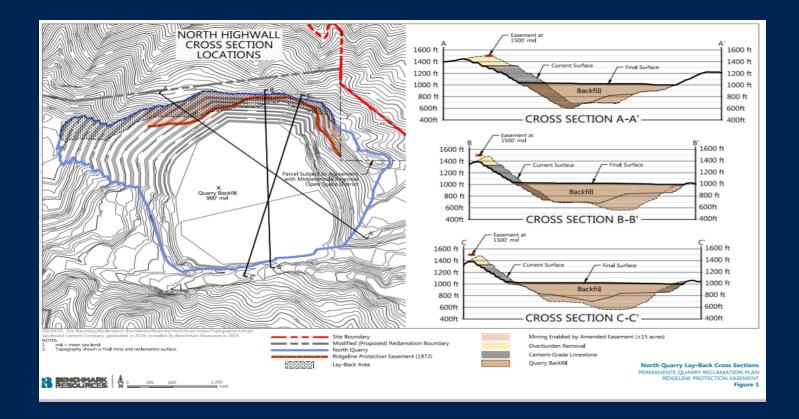

## Letter of Support 1972 Ridgeline Easement

Presentation

#### Letter of Support Regarding 1972 Ridgeline Easement Enforcement Rights to Midpeninsula Regional Open Space District

Cupertino City Council June 18, 2021