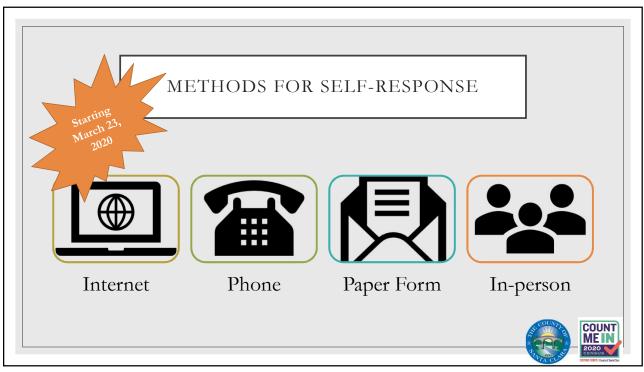

|
| reservation. If the reservation is within seven (7)<br>Room reservation system hosted by SpringShare.<br>Friday, January 31, 2020 – Thur<br>Go To Date < > | days of use, payment must be made prior to room use. Failure to comply may result in cancellation of the reservation. sday, February 6, 2020 Saturday, February 1, 2020                                                                                                                                                                                                                                                                                     |



Library Commission 03/04/20

Presentations

Item #9

Presentation on 2020 Census

Library Commission Meeeting 3/4/2020 Item #9