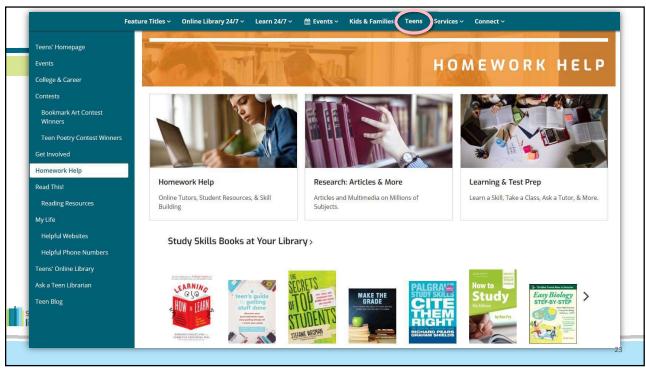

eMovies & TV • Repeat what your child says and add more; for example, if your child points out a fire truck, you can say, "Yes, that is a big, red fire truck. It has a siren that makes a loud noise!" · Narrate your day: talk about making a sandwich while you are doing it, discuss the clothes you dress your child in, talk about the things you see while you walk and drive. Early Learning Make connections with past events. Talk about an activity you and your child did in the past and how that connects 1000 Books Before 6 to what you are doing now (Example: "Remember when we finished the Cheerios this morning? Now we need to go to the grocery store and buy another box!"). Create opportunities to talk together. Take turns telling a story and guessing whether it is true or false. Inclusion 22





12

|                                                                                                                                                                                                                                                                                                                                                                                                                                                                   | Feature Titles ~                                                                                        | Online Library 24/7 ~                                                                                                                                           | Learn 24/7 ~    | 🛗 Events 🗸