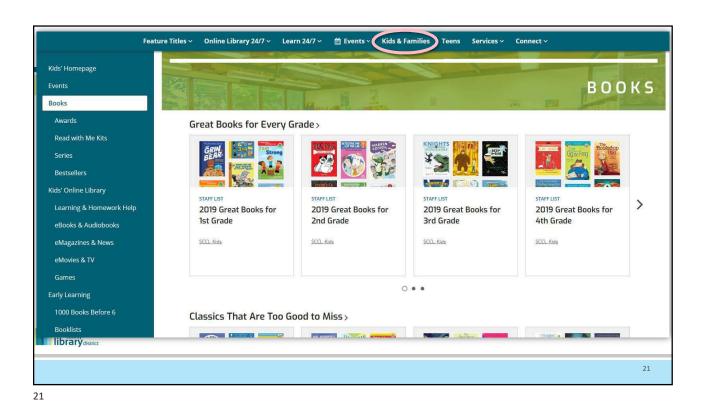

ilpitas Library Morgan Hill Library Description Suitable for: Adults: Seniors. Adults. Saratoga Library Los Altos Library is hosting 3 classes on 3D Kids: Grades 5-8. Printing in partnership with students from Los Teens. Woodland Branch Library Altos High School in January. Learn how to Type: design an object from start to finish using Bookmobile STEM, Technology, & Science. Tinkercad and get your creation printed for free using the library's 3D printer. Sign Language: English Up: https://bit.ly/2FSJLQV Additional Details: Classes will be from 11 a.m. to 12 p.m. on Staff conference room behind adult Sunday: reference desk 02/02 - 3D Object Design Thinking (this class santa clara may run from 11-12:30) 🗠 Share 02/09 - Using Tinkercad & Permalink 02/15 - From Design to 3D Printer Operation



🛗 Events ~ 🛛 Kids & Families Feature Titles 🗸 Online Library 24/7 ~ Learn 24/7 ~ Teens Services ~ Connect ~ Kids' Homepage EARLY LEARNING Awards Five Skills by Age 6 Read with Me Kits Series Build pre-reading skills with these tips and activities. Bestsellers **Talking Together** Kids' Online Library Talk with your child about what you read together, about the world around them, about everything! Talk about past events and future activities. Use new words to increase vocabulary and ask them questions and listen to their answers. eBooks & Audiobooks Easy Ways to Talk to Your Child Today eMagazines & News · Ask questions that cannot be answered with a simple "yes" or "no". This will require your child to practice forming and expressing complete thoughts and to use more vocabulary. Talking