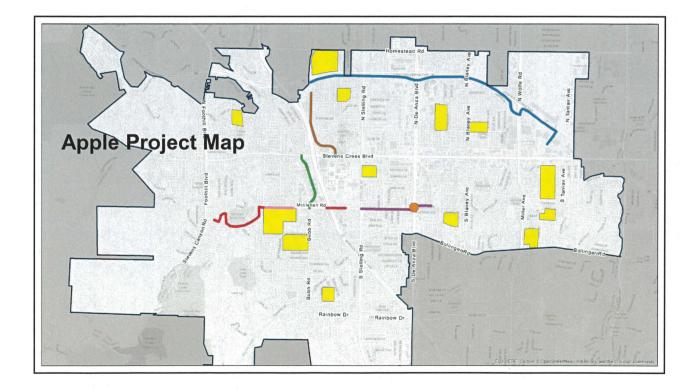

#### **Project Funding & Status**

McClellan Road Protected Bikeways (Byrne to Torre) – 2016 Bike Plan Tier 1

- \$8.83M needed
  - \$5.29M original City allocation

#### Apple donation:

\$1M Byrne to Imperial; \$1M Stelling to Torre; \$.16M intersection

#### VERBS grant:

• \$1M

Additional funding to complete: \$.38M

#### **Project Funding & Status**

McClellan Road Sidewalks – 2018 Ped Plan 80 points

- \$2,465,000 City allocation
- \$2,465,000 Apple donation
- \$2,094,000 estimated costs
- \$371,000 available for re-appropriation

#### School Walk Audit - not ranked

- \$400k/yr for 3 years City allocation
- \$1.22M Apple donation
- Expected costs of improvements
  - \$1.67M
  - \$450k of additional funding needed

#### **Project Funding & Status**

Bubb Road Improvements - 2016 Bike Plan Tier 3

- \$0 City allocation
- Apple offering \$1.98M

## **Project Funding & Status**

Junipero Serra Trail (basic design) – 2016 Bike Plan Tier 1

- \$0 City allocation
- \$1.8M Apple donation

### **Project Funding & Status**

Mary Avenue Protected Bikeway – 2016 Bike Plan Tier 2

- \$0 City allocation
- \$165,000 Apple donation

| Est. Flow               | of Don<br><u>FY</u><br><u>18/19</u> | ated D<br><u>FY</u><br><u>19/20</u> | FY   20/21       | <u>\$ to Re -</u><br>distribute |
|-------------------------|-------------------------------------|-------------------------------------|------------------|---------------------------------|
| Donation                | \$2.09M                             | \$5.55M                             | \$1.76M          | \$.37M                          |
| Additional<br>City \$'s |                                     |                                     | \$.38M<br>\$.45M |                                 |