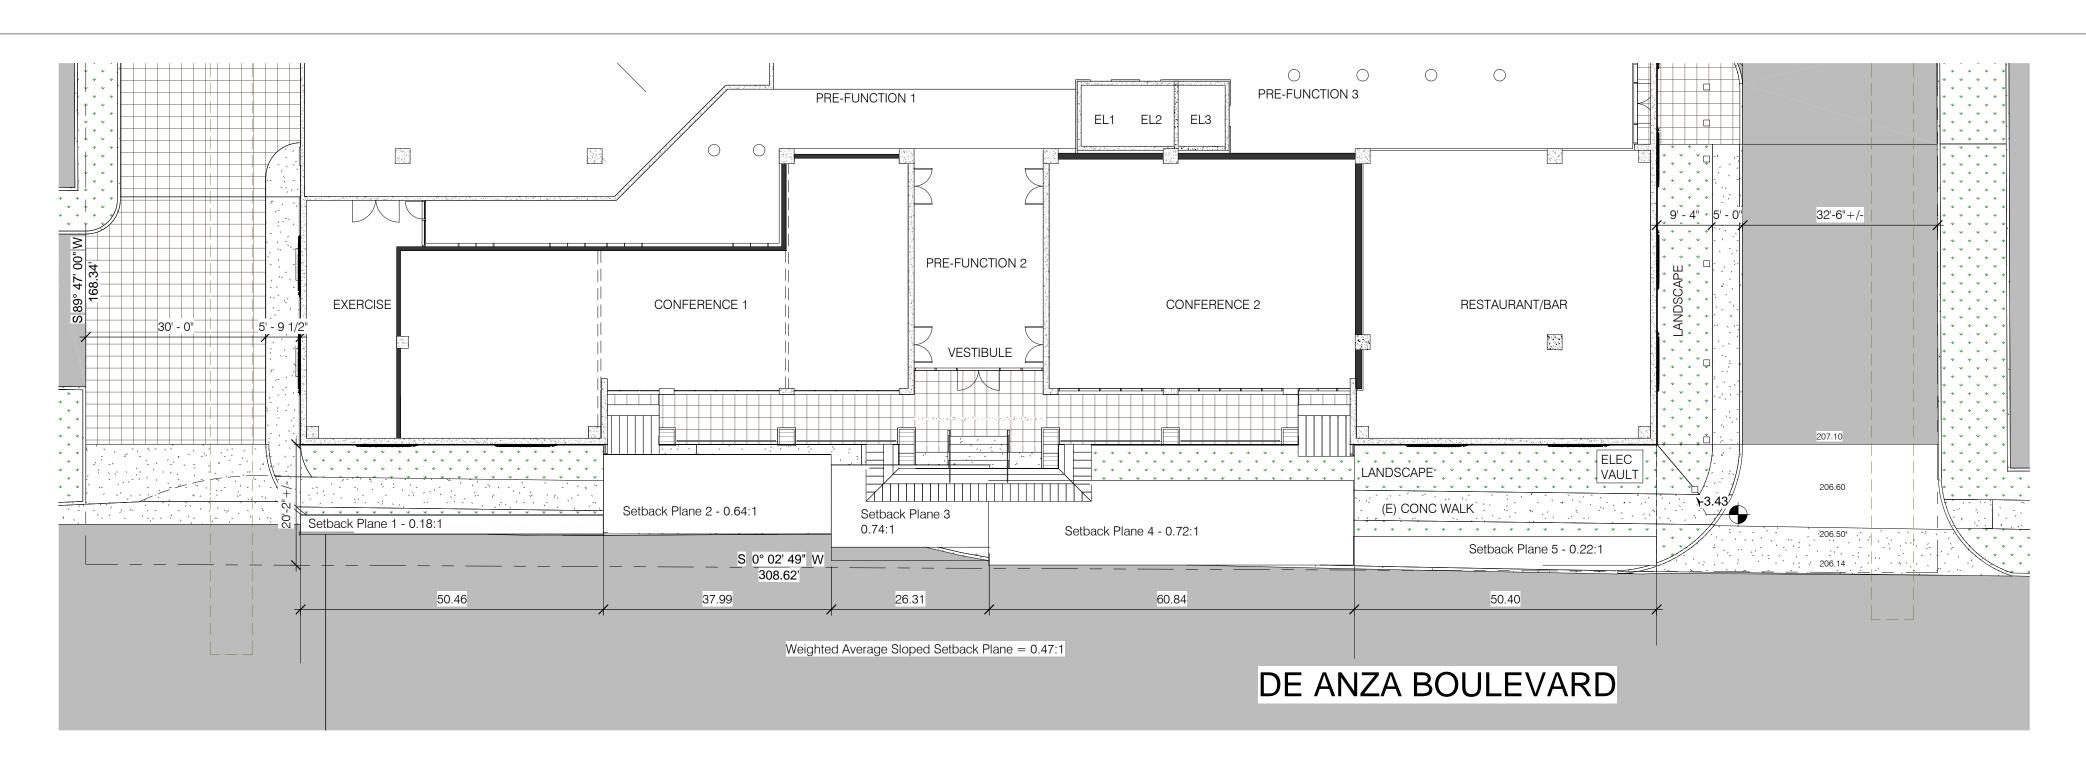

## Site and First Floor Plan 1/16" = 1'-0"

Winkleman
1795 Amaya Ridge
Road
Soquel, CA 95073
Tel 408-353-6700
Fax 408-353-4729
bill@winklemandesigns

All drawings and written material appearing herein constitute original and unpublished work of the Designer and may not, withou written consent of the Designer, be duplicated, used, or disclosed in whole or i part for design, fabrications, or construction of any building, structure, or improvement or portion thereof, other than the specific project to which it pertains.