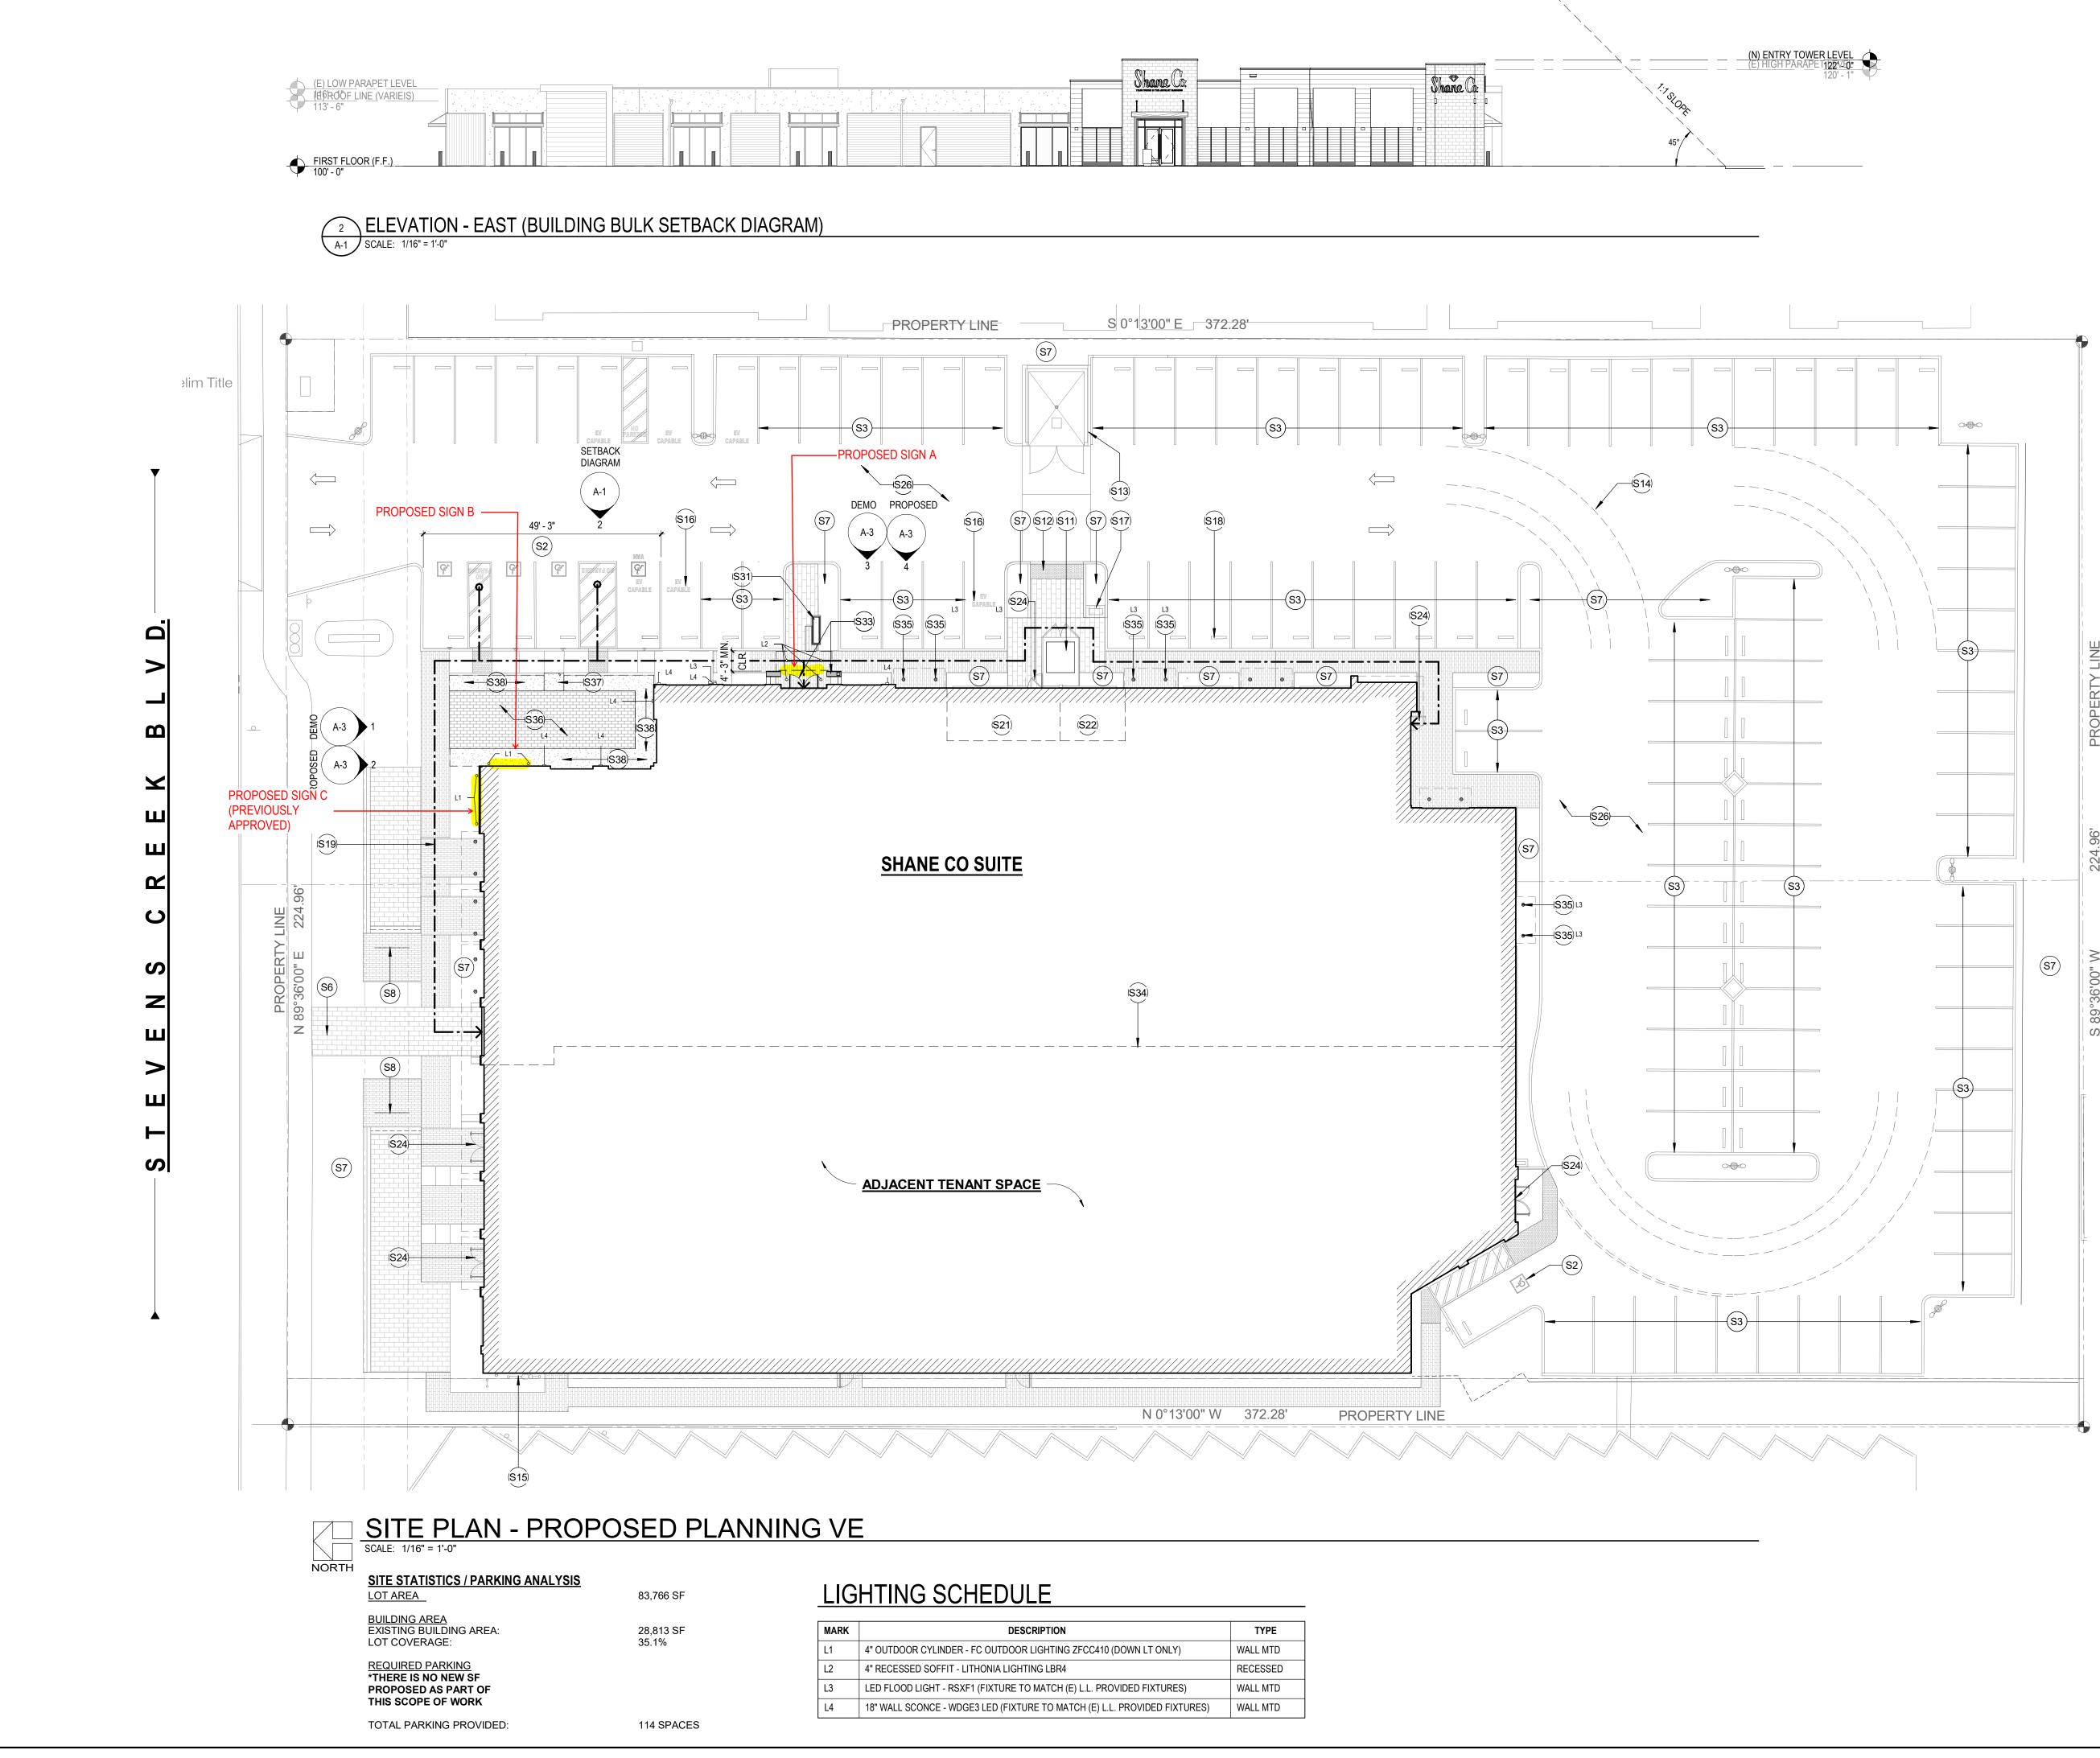

|             | NOTES                                                                                                                                                                                                                                            |
|-------------|--------------------------------------------------------------------------------------------------------------------------------------------------------------------------------------------------------------------------------------------------|
|             | KEYNOTES - SITE                                                                                                                                                                                                                                  |
| Key         |                                                                                                                                                                                                                                                  |
| Value<br>S2 | Keynote Text<br>(E) ACCESSIBLE PARKING STALLS AND                                                                                                                                                                                                |
| 52          | SIGNAGE TO REMAIN.                                                                                                                                                                                                                               |
| S3          | (E) PARKING STALL TO REMAIN, TYP.                                                                                                                                                                                                                |
| S6          | (E) PAVING/WALKABLE SURFACE TO REMAIN, TYP.                                                                                                                                                                                                      |
| S7          | (E) LANDSCAPE PLANTING AREA TO REMAIN.<br>GC TO REPLACE (E) PLANTINGS AS REQ'D<br>FOR NEW WORK. VERIFY PLANTING TYPE w/<br>AS-BUILTS AND MATCH (E). GC TO MODIFY<br>(E) IRRIGATION SYSTEM AS REQ'D FOR NEW<br>WORK. VERIFY EXTENTS IN THE FIELD. |
| S8          | (E) SHORT-TERM BIKE RACK TO REMAIN.                                                                                                                                                                                                              |
| S11         | (E) TRANSFORMER TO REMAIN.                                                                                                                                                                                                                       |
| S12         | (E) TRUNCATED INDICATOR DOMES, TYP.                                                                                                                                                                                                              |
| S13         | (E) TRASH ENCLOSURE TO REMAIN.                                                                                                                                                                                                                   |
| S14         | (E) FIRE DEPARTMENT VEHICLE TURNING<br>RADIUS - PREVIOUSLY APPROVED, TYP.                                                                                                                                                                        |
| S15         | (E) GAS METER AND FIRE SPRINKLER<br>SERVICE TO REMAIN.                                                                                                                                                                                           |
| S16         | (E) "FUTURE" ELECTRIC VEHICLE PARKING<br>STALL, TYP. VERIFY FINAL LOCATION AND<br>QUANTITY W/ L.L. DWGS.                                                                                                                                         |
| S17         | (E) MAIL/PARCEL BOX TO REMAIN.                                                                                                                                                                                                                   |
| S18         | (E) WHEELSTOP TO REMAIN, TYP.                                                                                                                                                                                                                    |
| S19         | ACCESSIBLE PATH OF TRAVEL.                                                                                                                                                                                                                       |
| S21         | (E) LONG-TERM BIKE STORAGE ROOM TO<br>REMAIN. NOT PART OF SHANE CO LEASABLE<br>AREA.                                                                                                                                                             |
| S22         | (E) MAIN BUILDING ELECTRICAL ROOM AND<br>MAIN DISTRIBUTION PANEL TO REMAIN. NOT<br>PART OF SHANE CO LEASABLE AREA.                                                                                                                               |
| S23         | (E) ADJACENT STRUCTURES TO REMAIN, TYP.                                                                                                                                                                                                          |
| S24         | (E) BUILDING ENTRANCE TO REMAIN.                                                                                                                                                                                                                 |
| S26<br>S31  | (E) PARKING AREA TO REMAIN, TYP.<br>(N) PLANTER AND INTEGRAL BENCH -                                                                                                                                                                             |
| 551         | REQUIRED AS A SECURITY ELEMENT TO<br>PROTECT FRONT ENTRY FROM VEHICLE<br>ENTRY.                                                                                                                                                                  |
| S33         | (N) SUITE ENTRANCE AND ENTRANCE<br>TOWER ELEMENT. ENTRANCE TOWER IS<br>NON-CONDITIONED SPACE AND NOT<br>CONSIDERED AS PART OF THE OVERALL<br>OCCUPIABLE BUILDING AREA.                                                                           |
| S34         | (E) DEMISING WALL TO REMAIN.                                                                                                                                                                                                                     |
| S35         | (N) DECORATIVE SITE BOLLARD W/<br>INTEGRAL LIGHTING COMPONENT<br>(LIGHTWAVE 2 STRAIGHT BOLLARD,<br>ULW-10874, W/ SECURITY CORE IN FRONT OF<br>ALL FENESTRATION AREAS), TYP.                                                                      |
| S36         | (N) PERMEABLE PAVER HARDSCAPE PATIO<br>w/ MAX. 2% SLOPE IN ANY DIRECTION. MAX<br>BEVEL TRANSITIONS BETWEEN ALL PAVERS<br>TO BE 1/2" OR LESS w/ MAX. 1/4" BEVEL.<br>PAVERS TO MATCH PREVIOUSLY L.L.<br>APPROVED DESIGN.                           |
| S37         | (N) CONCRETE WALKWAY. MAX 2% SLOPE IN<br>ANY DIRECTION w/ 0" TRANSITION BETWEEN<br>(E) CONCRETE WALKWAY/LANDING AND<br>PAVER PATIO.                                                                                                              |
| S38         | (N) LANDSCAPE AREA. PLANTING TO MATCH<br>(E) AREA PLANTERS.                                                                                                                                                                                      |
| NO          | <u>TE:</u>                                                                                                                                                                                                                                       |
|             | H THE EXCEPTION OF WORK REQUIRED                                                                                                                                                                                                                 |
| THE         | PREPARE EXISTING SITE ELEMENTS FOR<br>E NEW ENTRY TOWER AND PERMEABLE<br>RDSCAPING PATIO PROPOSED HEREIN AS                                                                                                                                      |

HARDSCAPING PATIO PROPOSED HEREIN AS PART OF THE SCOPE WORK, ALL SITE ELEMENTS ARE EXISTING TO REMAIN AND NOT INCLUDED IN THIS APPLICATION.

THE (E) SITE PLAN AND SITE ELEMENTS NOT IDENTIFIED AS (N) WERE PREPARED AND PROVIDED BY L.L. AND SHOWN FOR REFERENCE ONLY. ORIGINAL SITE WORK COMPLETED UNDER PERMIT # BLD-2020-0387.

| DESCRIPTION                                                              | TYPE     |
|--------------------------------------------------------------------------|----------|
| OUTDOOR CYLINDER - FC OUTDOOR LIGHTING ZFCC410 (DOWN LT ONLY)            | WALL MTD |
| RECESSED SOFFIT - LITHONIA LIGHTING LBR4                                 | RECESSED |
| ED FLOOD LIGHT - RSXF1 (FIXTURE TO MATCH (E) L.L. PROVIDED FIXTURES)     | WALL MTD |
| 8" WALL SCONCE - WDGE3 LED (FIXTURE TO MATCH (E) L.L. PROVIDED FIXTURES) | WALL MTD |
|                                                                          |          |