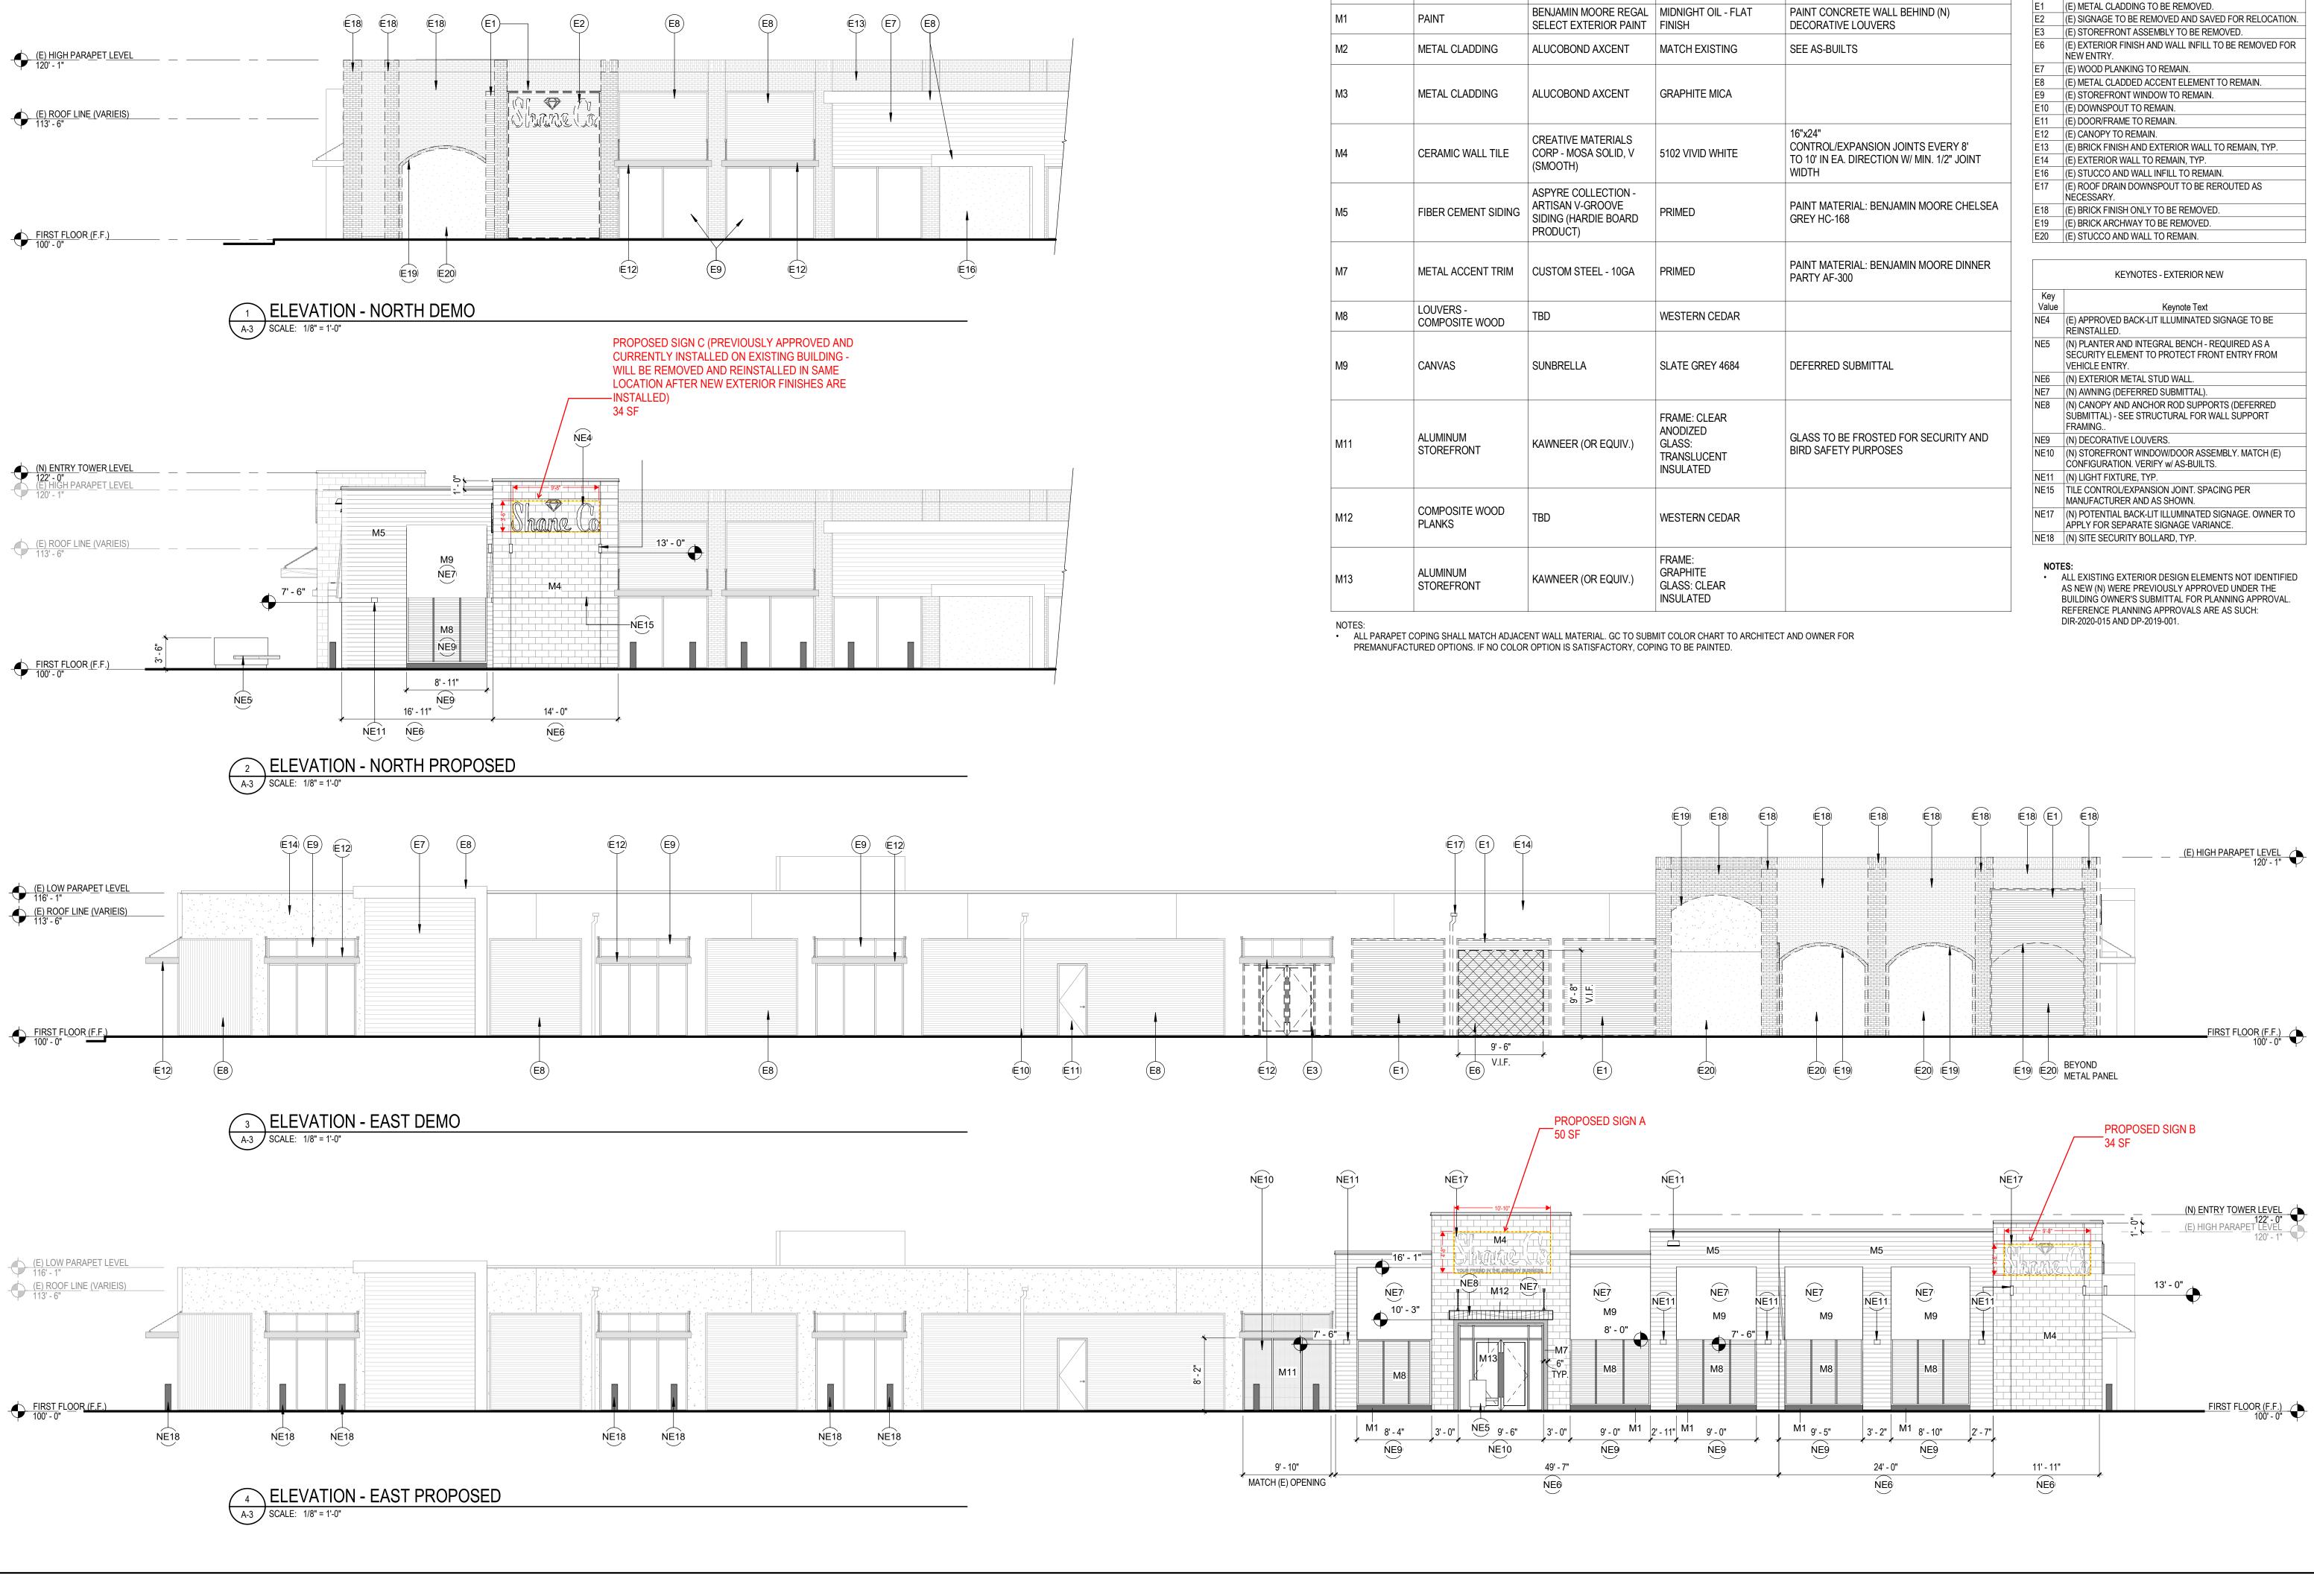

PLANNING SUBMITTAL STACEY HALL C-31704 5/10/23 **REVISIONS:** 

**MPROVEMENTS** ERIOR **F**X Ш  $\bigcirc$ PLAN  $\bigcirc$ Ш Z SITE SHA 4

|             |                             | EXTERIOR MAT                                                                | FERIAL FINISHES (M#)                                           |                                                                                                     |
|-------------|-----------------------------|-----------------------------------------------------------------------------|----------------------------------------------------------------|-----------------------------------------------------------------------------------------------------|
| DESIGNATION | MATERIAL TYPE               | MANUFACTURER                                                                | COLOR                                                          | COMMENTS                                                                                            |
| M1          | PAINT                       | BENJAMIN MOORE REGAL<br>SELECT EXTERIOR PAINT                               | MIDNIGHT OIL - FLAT<br>FINISH                                  | PAINT CONCRETE WALL BEHIND (N)<br>DECORATIVE LOUVERS                                                |
| M2          | METAL CLADDING              | ALUCOBOND AXCENT                                                            | MATCH EXISTING                                                 | SEE AS-BUILTS                                                                                       |
| M3          | METAL CLADDING              | ALUCOBOND AXCENT                                                            | GRAPHITE MICA                                                  |                                                                                                     |
| M4          | CERAMIC WALL TILE           | CREATIVE MATERIALS<br>CORP - MOSA SOLID, V<br>(SMOOTH)                      | 5102 VIVID WHITE                                               | 16"x24"<br>CONTROL/EXPANSION JOINTS EVERY 8'<br>TO 10' IN EA. DIRECTION W/ MIN. 1/2" JOINT<br>WIDTH |
| M5          | FIBER CEMENT SIDING         | ASPYRE COLLECTION -<br>ARTISAN V-GROOVE<br>SIDING (HARDIE BOARD<br>PRODUCT) | PRIMED                                                         | PAINT MATERIAL: BENJAMIN MOORE CHELSEA<br>GREY HC-168                                               |
| M7          | METAL ACCENT TRIM           | CUSTOM STEEL - 10GA                                                         | PRIMED                                                         | PAINT MATERIAL: BENJAMIN MOORE DINNER<br>PARTY AF-300                                               |
| M8          | LOUVERS -<br>COMPOSITE WOOD | TBD                                                                         | WESTERN CEDAR                                                  |                                                                                                     |
| M9          | CANVAS                      | SUNBRELLA                                                                   | SLATE GREY 4684                                                | DEFERRED SUBMITTAL                                                                                  |
| M11         | ALUMINUM<br>STOREFRONT      | KAWNEER (OR EQUIV.)                                                         | FRAME: CLEAR<br>ANODIZED<br>GLASS:<br>TRANSLUCENT<br>INSULATED | GLASS TO BE FROSTED FOR SECURITY AND<br>BIRD SAFETY PURPOSES                                        |
| M12         | COMPOSITE WOOD<br>PLANKS    | TBD                                                                         | WESTERN CEDAR                                                  |                                                                                                     |
| M13         | ALUMINUM<br>STOREFRONT      | KAWNEER (OR EQUIV.)                                                         | FRAME:<br>GRAPHITE<br>GLASS: CLEAR<br>INSULATED                |                                                                                                     |

| PLANNIN<br>SUBMITT |
|--------------------|
|--------------------|

**KEYNOTES - EXTERIOR EXISTING/DEMO** 

Keynote Text

Key Value

STACEY HALL

S  $\square$ Z Ш EMEI S Ο 0 **IO/PR** 0 M L L L Š DE ERIOR S LEVATION Х Ш Ш 0 EXTERIOR SHANE C(

> $\boldsymbol{n}$