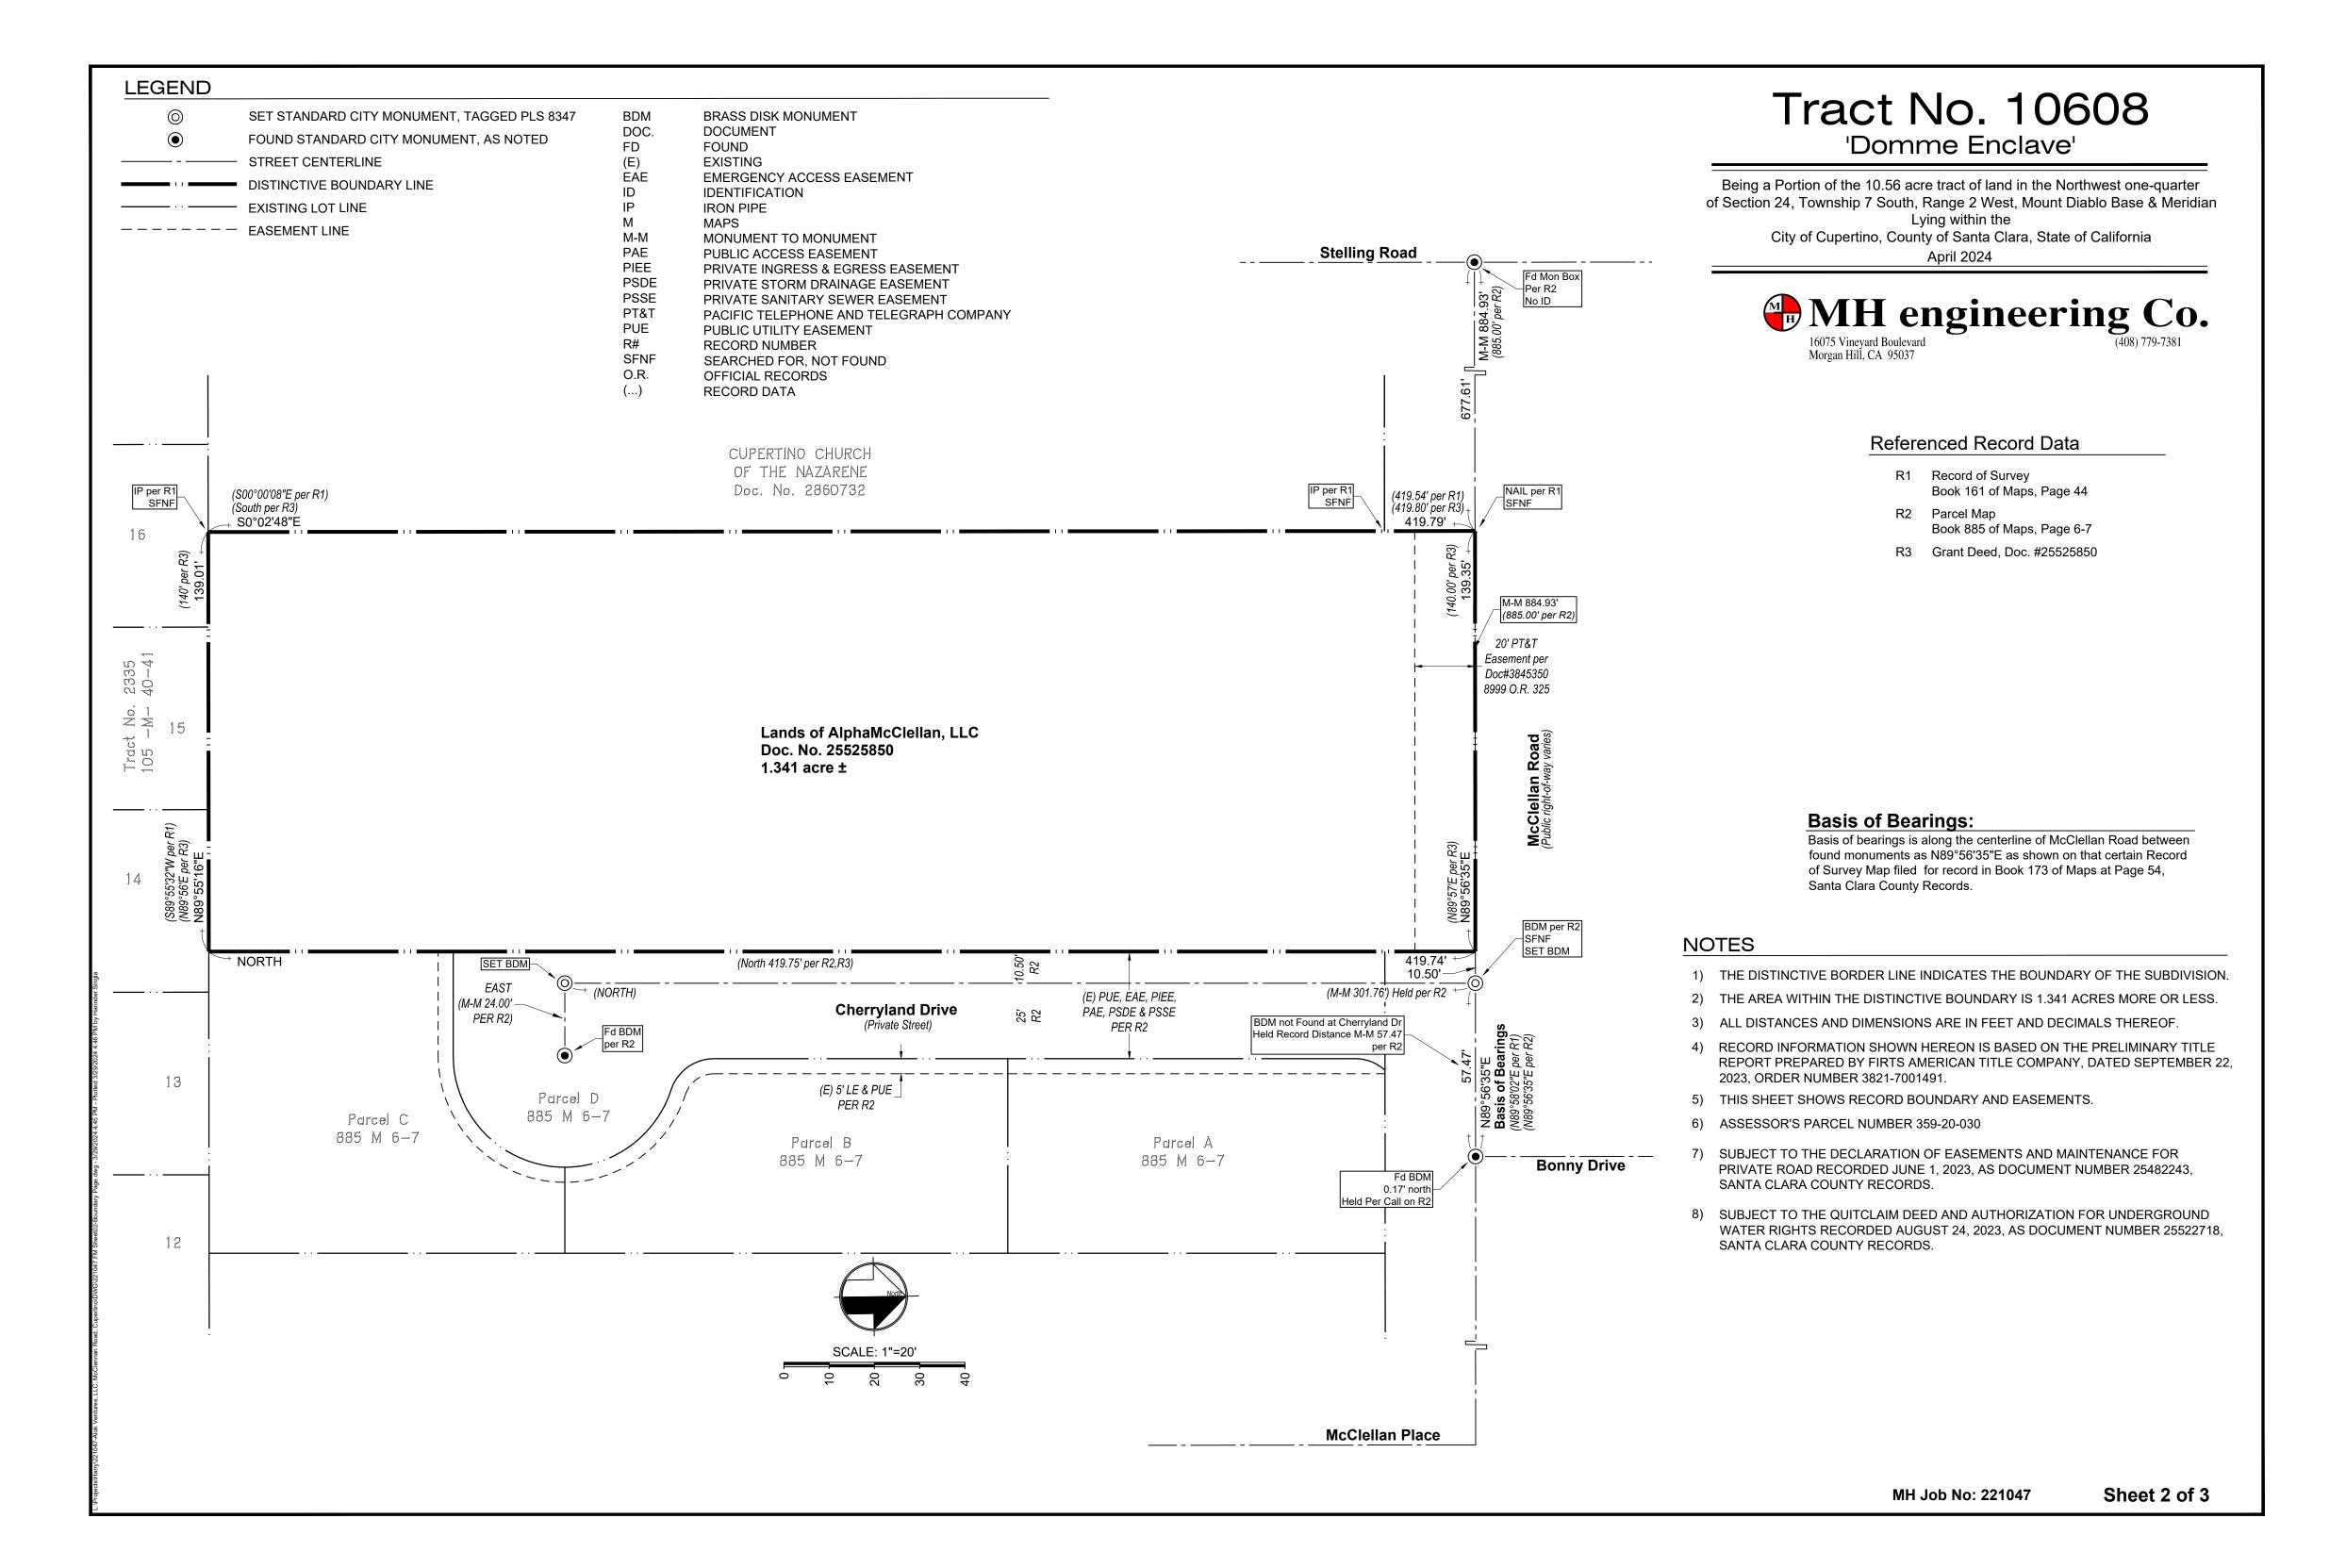

# Tract No. 10608

'Domme Enclave'

Being a Portion of the 10.56 acre tract of land in the Northwest one-quarter of Section 24, Township 7 South, Range 2 West, Mount Diablo Base & Meridian Lying within the

City of Cupertino, County of Santa Clara, State of California April 2024

#### Referenced Record Data

R1 Record of Survey Book 161 of Maps, Page 44

R2 Parcel Map

Book 885 of Maps, Page 6-7

R3 Grant Deed, Doc. #25525850

#### **Basis of Bearings:**

Basis of bearings is along the centerline of McClellan Road between found monuments as N89°56'35"E as shown on that certain Record of Survey Map filed for record in Book 173 of Maps at Page 54, Santa Clara County Records.