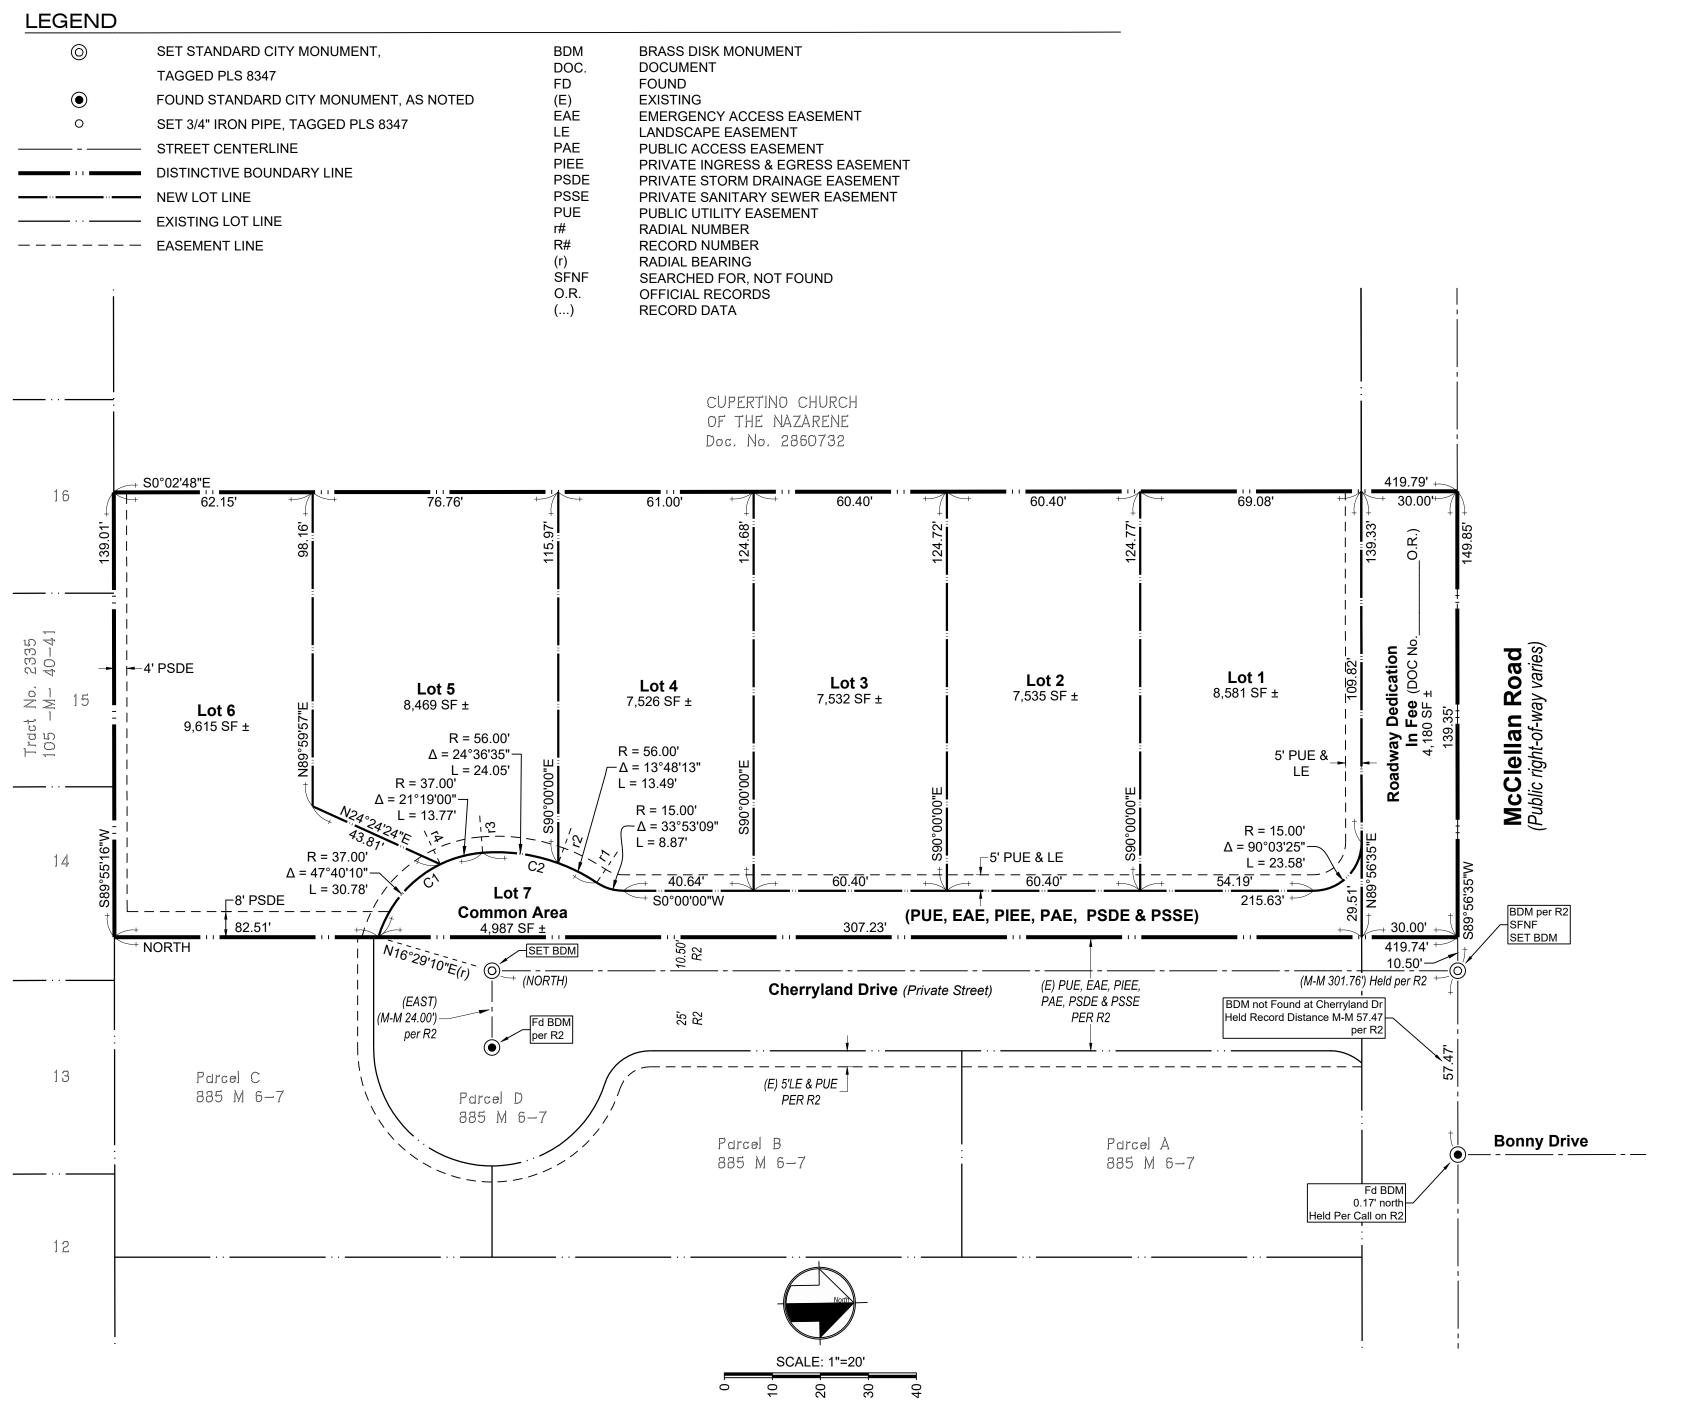

| Curve Table |        |            |        |
|-------------|--------|------------|--------|
| #           | Radius | Delta      | Length |
| C1          | 37.00' | 068°59'10" | 44.55' |
| C2          | 56.00' | 038°24'48" | 37.54' |

| Ra | Radial Bearing Table |  |  |
|----|----------------------|--|--|
| #  | Direction            |  |  |
| r1 | N56°06'51"W          |  |  |
| r2 | S69°55'04"E          |  |  |
| r3 | N85°28'21"E          |  |  |
| r4 | S64°09'20"W          |  |  |