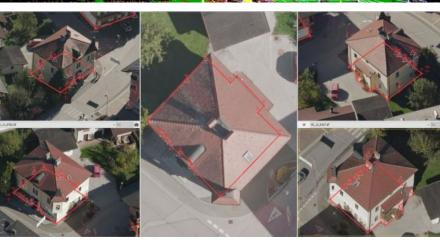

#### Drone Program Goals

- Continue Staff Training
- Increase Awareness of Program
- Procedures for Point Cloud and Contour Creation
- Detailed Facility Flyovers

- Streetlight Conversion StoryMap
- Aerial
- GeoTab Keyless Entry
- Telematics Expansion
- Cityworks Storeroom Upgrade
- Cityworks Sidewalk Revamp
- Crisis Incident Management System