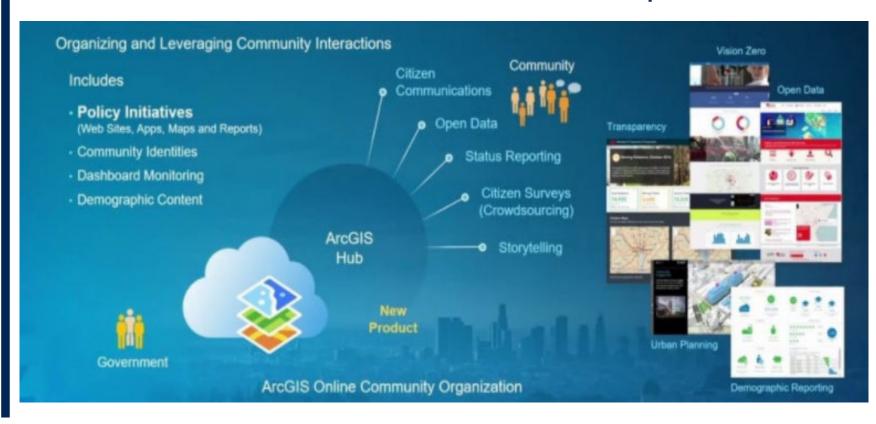

## Innovation & Technology GIS

•Increase staff awareness of GIS tools & capabilities

- Data
  - Designing
  - Building
  - Maintenance

Service Requests

Upcoming Events (next 30 days)

1. Wildlife and Harvest Festival, 10/21/2017(Sa).