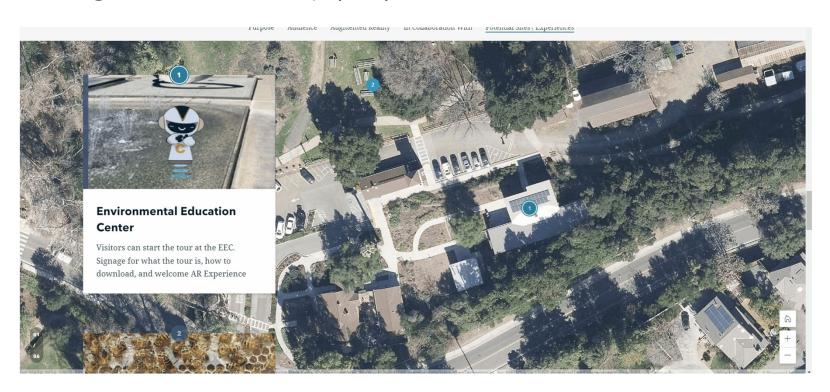

#### Augmented Reality (AR) Tour of McClellan Ranch

- Using AR to show unique features of the park
- Educational games for school-aged children and parents
- Collaborative effort between City of Cupertino, Balance Studios, and various groups at McClellan Ranch

#### Augmented Reality (AR) Tour of McClellan Ranch