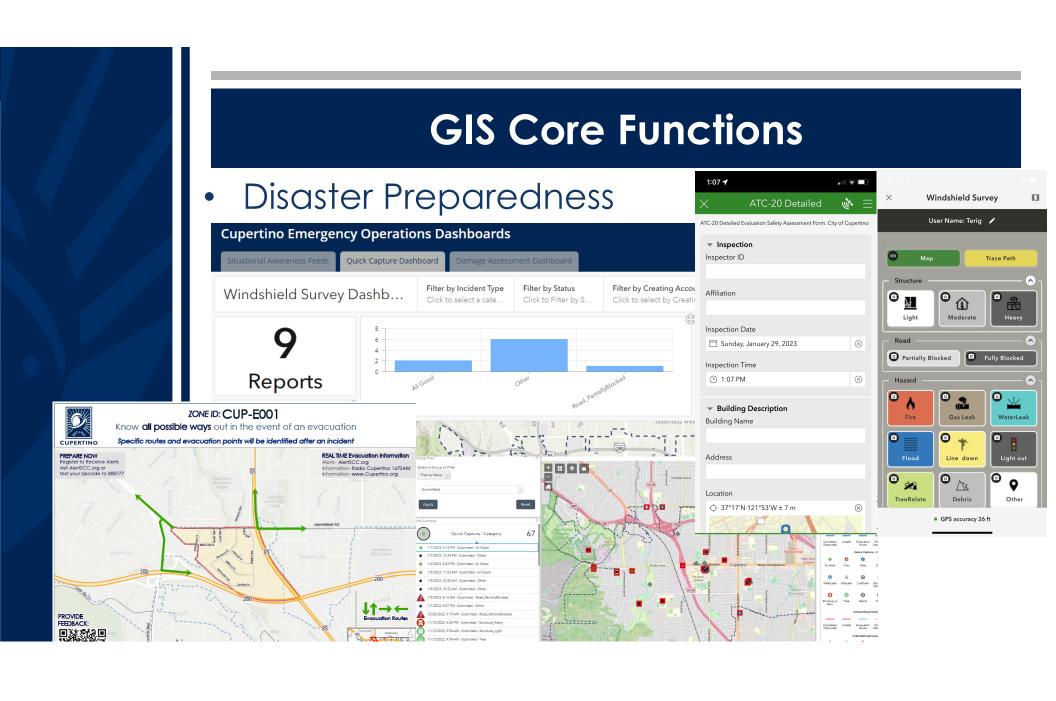

#### Augmented Reality (AR) Tour of McClellan Ranch

- Using AR to show unique features of the park
- Educational games for school-aged children and parents
- Collaborative effort between City of Cupertino, Balance Studios, and various groups at McClellan Ranch

#### Augmented Reality (AR) Tour of McClellan Ranch