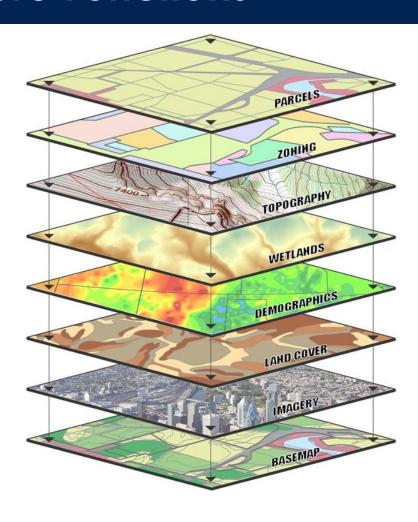

## Innovation & Technology GIS

•Increase staff awareness of GIS tools & capabilities

- Data
  - Designing
  - Building
  - Maintenance

Service Requests

Upcoming Events (next 30 days)

1. Wildlife and Harvest Festival, 10/21/2017(Sa).