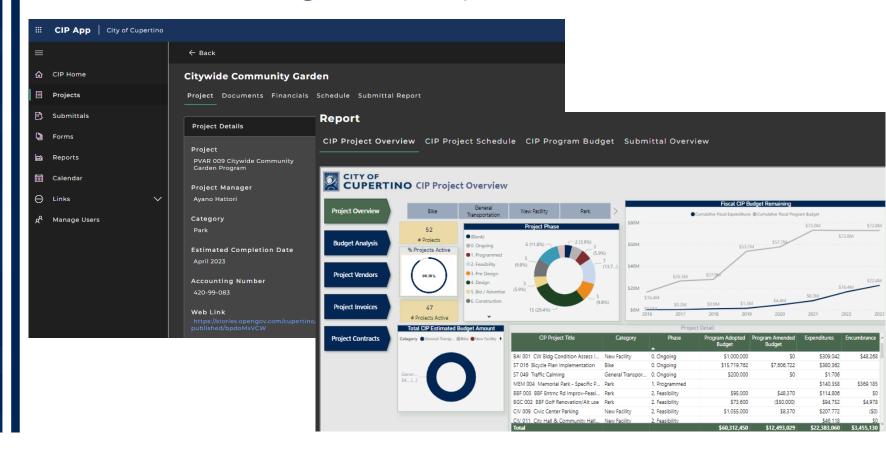

|                      |           |                    |                     |                                 |                                             |                   |                          |                              |
| City Attornies Office       |                      |           |                    |                     |                                 |                                             |                   |                          |                              |
| City Attornies Office       |                      |           |                    |                     |                                 |                                             |                   |                          |                              |

CIP Management System



#### Augmented Reality (AR) Tour of McClellan Ranch

- Using AR to show unique features of the park
- Educational games for school-aged children and parents
- Collaborative effort between City of Cupertino, Balance Studios, and various groups at McClellan Ranch







#### Augmented Reality (AR) Tour of McClellan Ranch



#### Drone Program Goals

- Continue Staff Training
- Increase Awareness of Program
- Procedures for Point Cloud and Contour Creation
- Detailed Facility Flyovers





- Streetlight Conversion StoryMap
- Aerial
- GeoTab Keyless Entry
- Telematics Expansion
- Cityworks Storeroom Upgrade
- Cityworks Sidewalk Revamp
- Crisis Incident Management System

### Thank you

Questions?