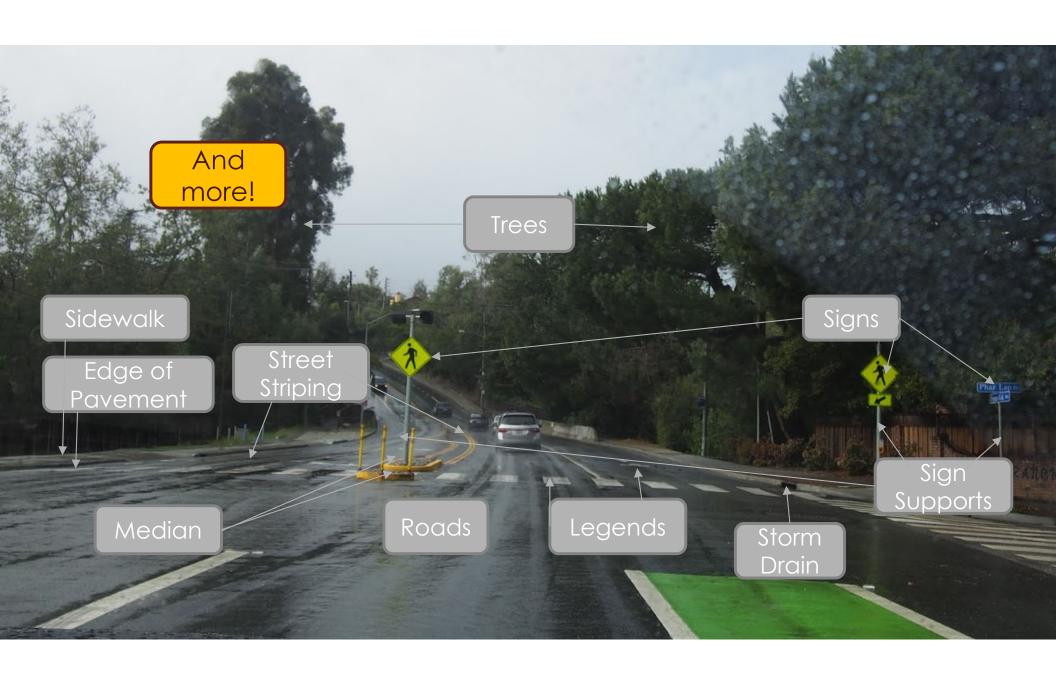

#### Drone Program Goals

- Continue Staff Training
- Increase Awareness of Program
- Procedures for Point Cloud and Contour Creation
- Detailed Facility Flyovers

- Streetlight Conversion StoryMap
- Aerial
- GeoTab Keyless Entry
- Telematics Expansion
- Cityworks Storeroom Upgrade
- Cityworks Sidewalk Revamp
- Crisis Incident Management System