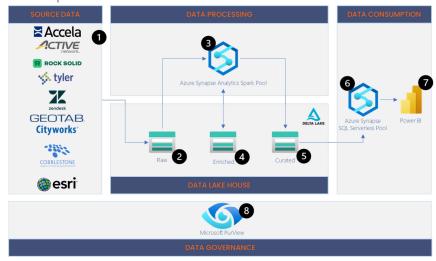

## Innovation & Technology GIS

•Increase staff awareness of GIS tools & capabilities

- Data
  - Designing
  - Building
  - Maintenance

Service Requests

Upcoming Events (next 30 days)

1. Wildlife and Harvest Festival, 10/21/2017(Sa).