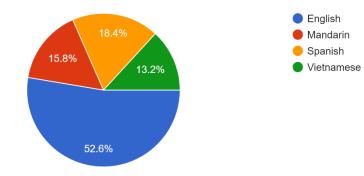

## Initial Survey Responses

8. Internal Check. The language this survey was in <sup>38</sup> responses