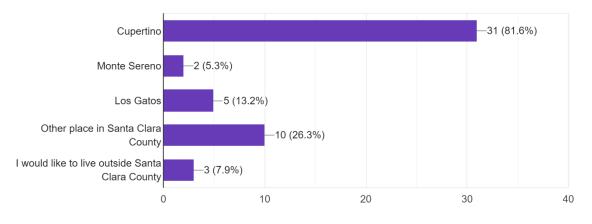

## **Initial Survey Responses**

3. Where in Santa Clara County would you ideally like to live?

38 responses

4. What factors matter to you when thinking about where in Santa Clara County you would like to live? (check all that apply)