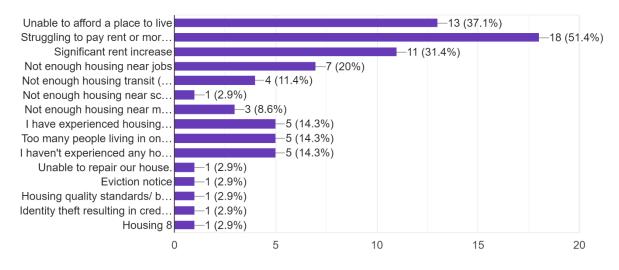

-16 (42.1%)

5. Within the past two years, have you experienced any of the following housing issues? (select all that apply)

35 responses

6. What type of home would you like to live in right now? (check all that apply) <sup>36</sup> responses