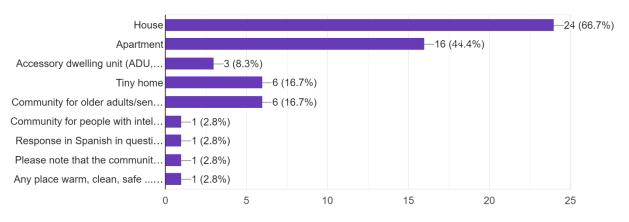

-16 (42.1%)

5. Within the past two years, have you experienced any of the following housing issues? (select all that apply)

35 responses

6. What type of home would you like to live in right now? (check all that apply) <sup>36</sup> responses