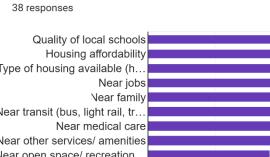

## **Initial Survey Responses**

3. Where in Santa Clara County would you ideally like to live?

38 responses

4. What factors matter to you when thinking about where in Santa Clara County you would like to live? (check all that apply)