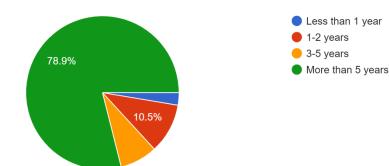

1. Where are you living right now? (check all that apply) 38 responses

2. How long have you lived in Santa Clara County <sup>38</sup> responses