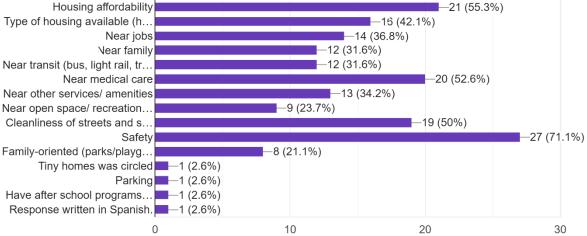

## **Initial Survey Responses**

3. Where in Santa Clara County would you ideally like to live?

38 responses

4. What factors matter to you when thinking about where in Santa Clara County you would like to live? (check all that apply)

-16 (42.1%)

5. Within the past two years, have you experienced any of the following housing issues? (select all that apply)

35 responses

6. What type of home would you like to live in right now? (check all that apply) <sup>36</sup> responses