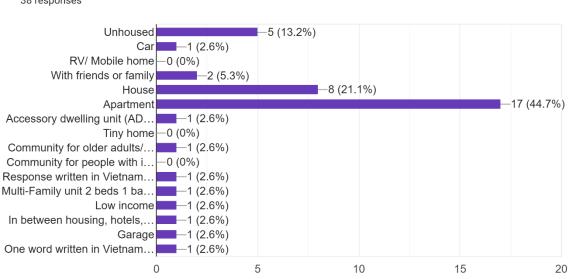

1. Where are you living right now? (check all that apply) 38 responses

2. How long have you lived in Santa Clara County <sup>38</sup> responses