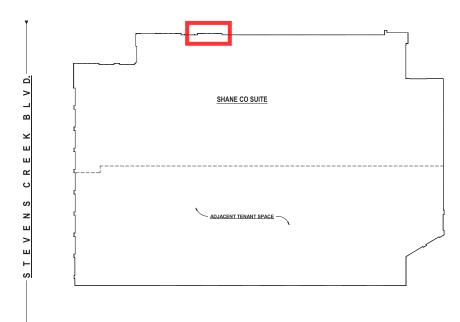

Shane Co 19900 Stevens Creek Blvd, Cupertino, CA 95014

proctor

1 ELEVATION - NORTH DEMO
SCALE: 1/8" = 1'-0"

2 ELEVATION - NORTH PROPOSED
A-3 SCALE: 1/8" = 1'-0"

SIGN ILLUMINATION IS CONTROLLED BY THE PELICAN SYSTEM