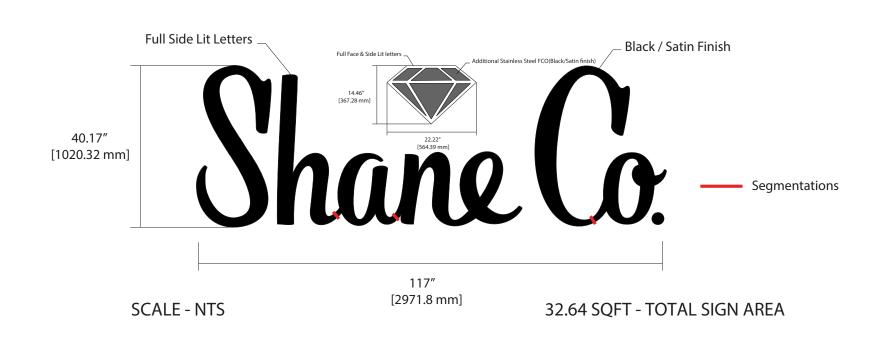

Shane Co 19900 Stevens Creek Blvd, Cupertino, CA 95014

proctor



1 ELEVATION - NORTH DEMO
SCALE: 1/8" = 1'-0"



2 ELEVATION - NORTH PROPOSED
A-3 SCALE: 1/8" = 1'-0"



SIGN ILLUMINATION IS CONTROLLED BY THE PELICAN SYSTEM





C1 Drain hole Location - Bottom View



Shane Co 19900 Stevens Creek Blvd, Cupertino, CA 95014

(conceptual visual only)













SIGN ILLUMINATION IS CONTROLLED BY THE PELICAN SYSTEM



C1 Drain hole Location - Bottom View



Shane Co 19900 Stevens Creek Blvd, Cupertino, CA 95014

(conceptual visual only)











SIGN ILLUMINATION IS CONTROLLED BY THE PELICAN SYSTEM



C1 Drain hole Location - Bottom View



Shane Co 19900 Stevens Creek Blvd, Cupertino, CA 95014

(conceptual visual only)