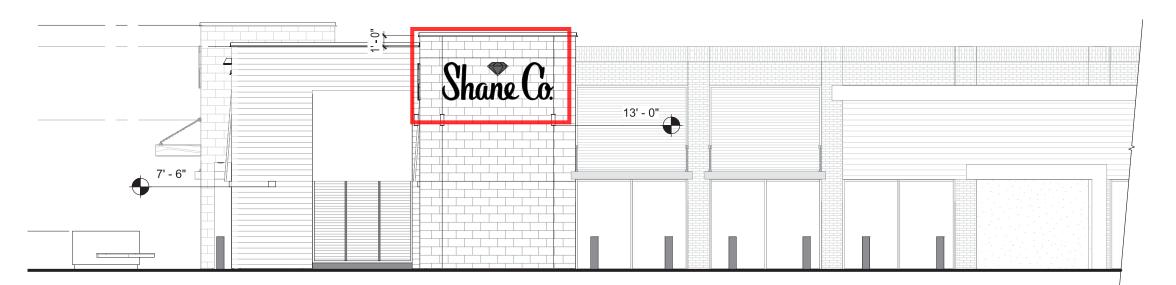

Shane Co 19900 Stevens Creek Blvd, Cupertino, CA 95014

proctor

1 ELEVATION - NORTH DEMO
SCALE: 1/8" = 1'-0"

2 ELEVATION - NORTH PROPOSED
A-3 SCALE: 1/8" = 1'-0"

SIGN ILLUMINATION IS CONTROLLED BY THE PELICAN SYSTEM