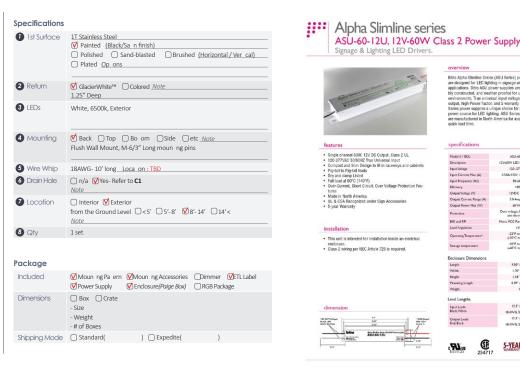

Shane Co 19900 Stevens Creek Blvd, Cupertino, CA 95014

proctor



1 ELEVATION - NORTH DEMO
SCALE: 1/8" = 1'-0"



2 ELEVATION - NORTH PROPOSED
A-3 SCALE: 1/8" = 1'-0"



SIGN ILLUMINATION IS CONTROLLED BY THE PELICAN SYSTEM





C1 Drain hole Location - Bottom View



Shane Co 19900 Stevens Creek Blvd, Cupertino, CA 95014

(conceptual visual only)













SIGN ILLUMINATION IS CONTROLLED BY THE PELICAN SYSTEM



C1 Drain hole Location - Bottom View



Shane Co 19900 Stevens Creek Blvd, Cupertino, CA 95014

(conceptual visual only)











SIGN ILLUMINATION IS CONTROLLED BY THE PELICAN SYSTEM



C1 Drain hole Location - Bottom View



Shane Co 19900 Stevens Creek Blvd, Cupertino, CA 95014

(conceptual visual only)