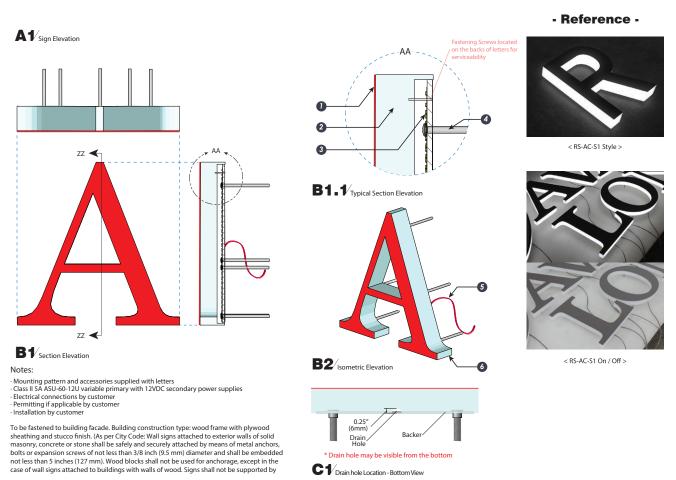

C1 Drain hole Location - Bottom View

Shane Co 19900 Stevens Creek Blvd, Cupertino, CA 95014

(conceptual visual only)

SIGN ILLUMINATION IS CONTROLLED BY THE PELICAN SYSTEM

C1 Drain hole Location - Bottom View

Shane Co 19900 Stevens Creek Blvd, Cupertino, CA 95014

(conceptual visual only)

SIGN ILLUMINATION IS CONTROLLED BY THE PELICAN SYSTEM

C1 Drain hole Location - Bottom View

Shane Co 19900 Stevens Creek Blvd, Cupertino, CA 95014