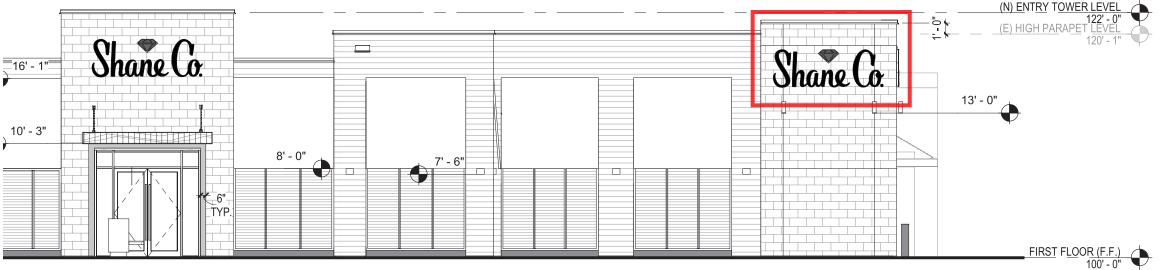

Shane Co 19900 Stevens Creek Blvd, Cupertino, CA 95014

(conceptual visual only)

SIGN ILLUMINATION IS CONTROLLED BY THE PELICAN SYSTEM

C1 Drain hole Location - Bottom View

Shane Co 19900 Stevens Creek Blvd, Cupertino, CA 95014

(conceptual visual only)