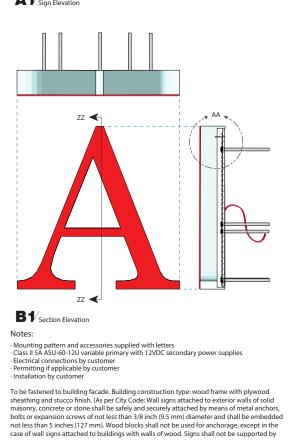

C1 Drain hole Location - Bottom View

Shane Co 19900 Stevens Creek Blvd, Cupertino, CA 95014

(conceptual visual only)

SIGN ILLUMINATION IS CONTROLLED BY THE PELICAN SYSTEM

C1 Drain hole Location - Bottom View

Shane Co 19900 Stevens Creek Blvd, Cupertino, CA 95014

(conceptual visual only)

SIGN ILLUMINATION IS CONTROLLED BY THE PELICAN SYSTEM

C1 Drain hole Location - Bottom View

Shane Co 19900 Stevens Creek Blvd, Cupertino, CA 95014