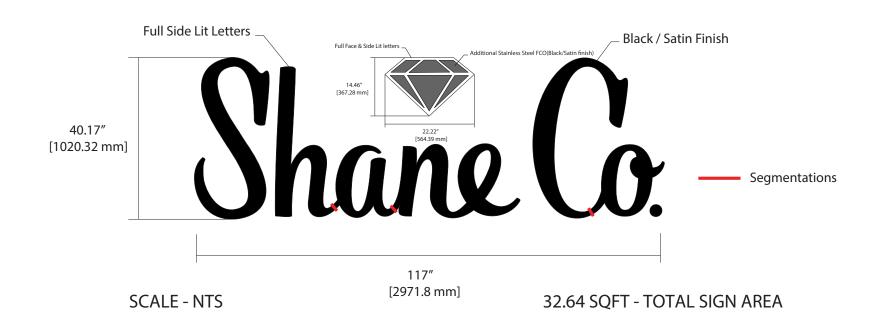

Shane Co 19900 Stevens Creek Blvd, Cupertino, CA 95014

proctor



1 ELEVATION - NORTH DEMO
SCALE: 1/8" = 1'-0"



2 ELEVATION - NORTH PROPOSED
A-3 SCALE: 1/8" = 1'-0"



SIGN ILLUMINATION IS CONTROLLED BY THE PELICAN SYSTEM





C1 Drain hole Location - Bottom View



Shane Co 19900 Stevens Creek Blvd, Cupertino, CA 95014

(conceptual visual only)













SIGN ILLUMINATION IS CONTROLLED BY THE PELICAN SYSTEM



C1 Drain hole Location - Bottom View



Shane Co 19900 Stevens Creek Blvd, Cupertino, CA 95014

(conceptual visual only)











SIGN ILLUMINATION IS CONTROLLED BY THE PELICAN SYSTEM



C1 Drain hole Location - Bottom View



Shane Co 19900 Stevens Creek Blvd, Cupertino, CA 95014

(conceptual visual only)