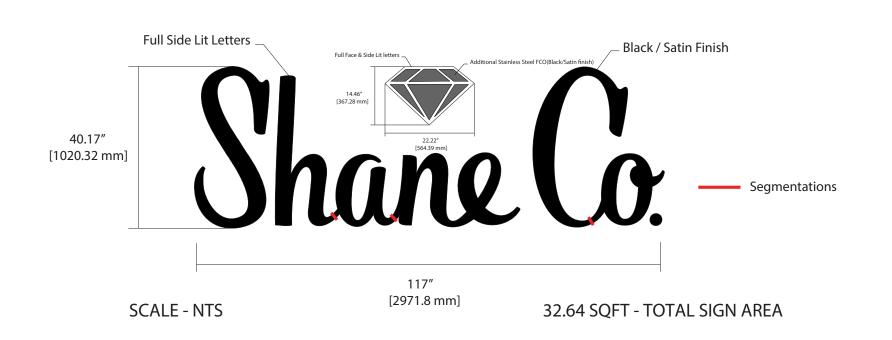

Shane Co 19900 Stevens Creek Blvd, Cupertino, CA 95014

proctor

1 ELEVATION - NORTH DEMO
SCALE: 1/8" = 1'-0"

2 ELEVATION - NORTH PROPOSED
A-3 SCALE: 1/8" = 1'-0"

SIGN ILLUMINATION IS CONTROLLED BY THE PELICAN SYSTEM