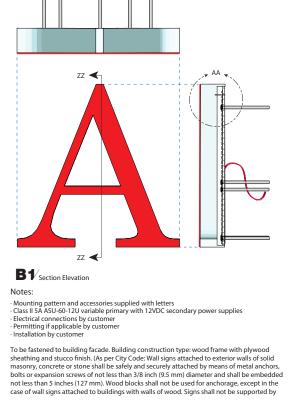

Shane Co 19900 Stevens Creek Blvd, Cupertino, CA 95014

proctor



1 ELEVATION - NORTH DEMO
SCALE: 1/8" = 1'-0"



2 ELEVATION - NORTH PROPOSED
A-3 SCALE: 1/8" = 1'-0"



SIGN ILLUMINATION IS CONTROLLED BY THE PELICAN SYSTEM





C1 Drain hole Location - Bottom View



Shane Co 19900 Stevens Creek Blvd, Cupertino, CA 95014

(conceptual visual only)













SIGN ILLUMINATION IS CONTROLLED BY THE PELICAN SYSTEM



C1 Drain hole Location - Bottom View



Shane Co 19900 Stevens Creek Blvd, Cupertino, CA 95014

(conceptual visual only)











SIGN ILLUMINATION IS CONTROLLED BY THE PELICAN SYSTEM



C1 Drain hole Location - Bottom View



Shane Co 19900 Stevens Creek Blvd, Cupertino, CA 95014

(conceptual visual only)