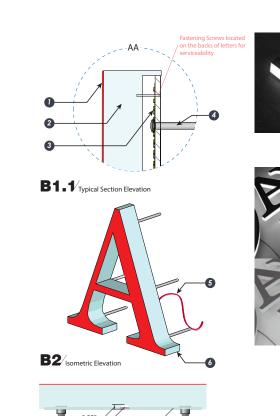

Shane Co 19900 Stevens Creek Blvd, Cupertino, CA 95014

proctor



1 ELEVATION - NORTH DEMO
SCALE: 1/8" = 1'-0"



2 ELEVATION - NORTH PROPOSED
A-3 SCALE: 1/8" = 1'-0"



SIGN ILLUMINATION IS CONTROLLED BY THE PELICAN SYSTEM





C1 Drain hole Location - Bottom View



Shane Co 19900 Stevens Creek Blvd, Cupertino, CA 95014

(conceptual visual only)













SIGN ILLUMINATION IS CONTROLLED BY THE PELICAN SYSTEM



C1 Drain hole Location - Bottom View



Shane Co 19900 Stevens Creek Blvd, Cupertino, CA 95014

(conceptual visual only)











SIGN ILLUMINATION IS CONTROLLED BY THE PELICAN SYSTEM



C1 Drain hole Location - Bottom View



Shane Co 19900 Stevens Creek Blvd, Cupertino, CA 95014

(conceptual visual only)