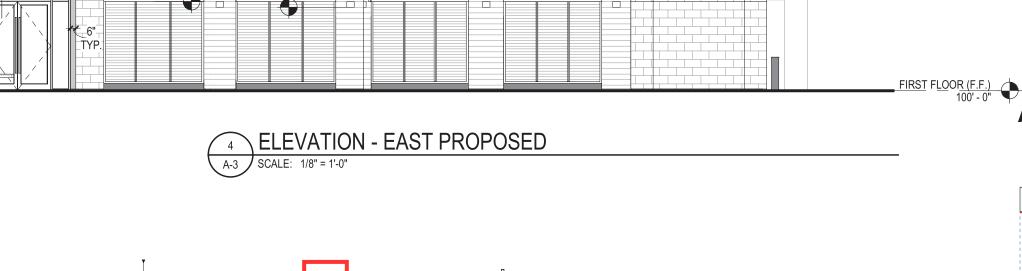

Shane Co 19900 Stevens Creek Blvd, Cupertino, CA 95014

proctor

1 ELEVATION - NORTH DEMO
SCALE: 1/8" = 1'-0"

2 ELEVATION - NORTH PROPOSED
A-3 SCALE: 1/8" = 1'-0"

SIGN ILLUMINATION IS CONTROLLED BY THE PELICAN SYSTEM