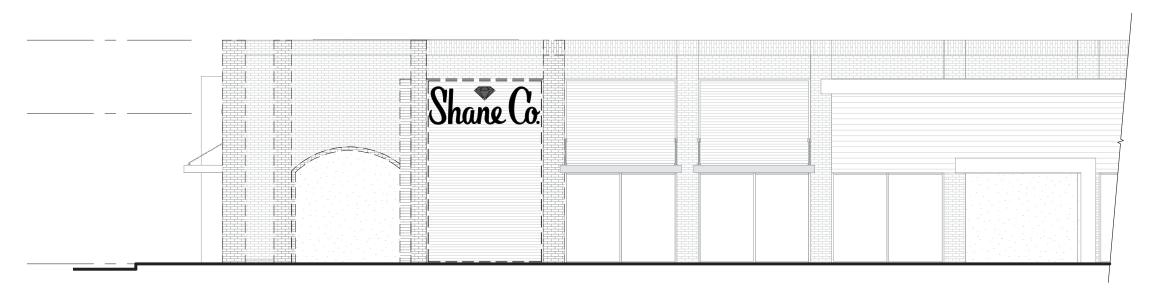

Shane Co 19900 Stevens Creek Blvd, Cupertino, CA 95014

proctor

1 ELEVATION - NORTH DEMO
SCALE: 1/8" = 1'-0"

2 ELEVATION - NORTH PROPOSED
A-3 SCALE: 1/8" = 1'-0"

SIGN ILLUMINATION IS CONTROLLED BY THE PELICAN SYSTEM