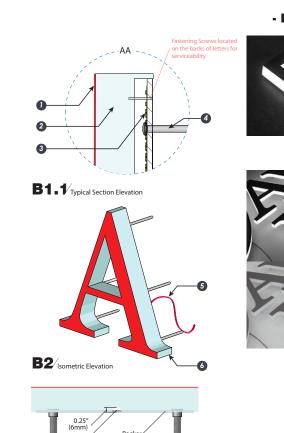

C1 Drain hole Location - Bottom View

Shane Co 19900 Stevens Creek Blvd, Cupertino, CA 95014

(conceptual visual only)

SIGN ILLUMINATION IS CONTROLLED BY THE PELICAN SYSTEM

C1 Drain hole Location - Bottom View

Shane Co 19900 Stevens Creek Blvd, Cupertino, CA 95014

(conceptual visual only)

SIGN ILLUMINATION IS CONTROLLED BY THE PELICAN SYSTEM

C1 Drain hole Location - Bottom View

Shane Co 19900 Stevens Creek Blvd, Cupertino, CA 95014