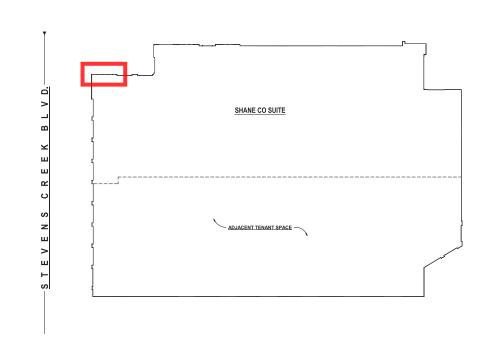

Shane Co 19900 Stevens Creek Blvd, Cupertino, CA 95014

proctor



1 ELEVATION - NORTH DEMO
SCALE: 1/8" = 1'-0"



2 ELEVATION - NORTH PROPOSED
A-3 SCALE: 1/8" = 1'-0"



SIGN ILLUMINATION IS CONTROLLED BY THE PELICAN SYSTEM





C1 Drain hole Location - Bottom View



Shane Co 19900 Stevens Creek Blvd, Cupertino, CA 95014

(conceptual visual only)













SIGN ILLUMINATION IS CONTROLLED BY THE PELICAN SYSTEM



C1 Drain hole Location - Bottom View



Shane Co 19900 Stevens Creek Blvd, Cupertino, CA 95014

(conceptual visual only)











SIGN ILLUMINATION IS CONTROLLED BY THE PELICAN SYSTEM



C1 Drain hole Location - Bottom View



Shane Co 19900 Stevens Creek Blvd, Cupertino, CA 95014

(conceptual visual only)