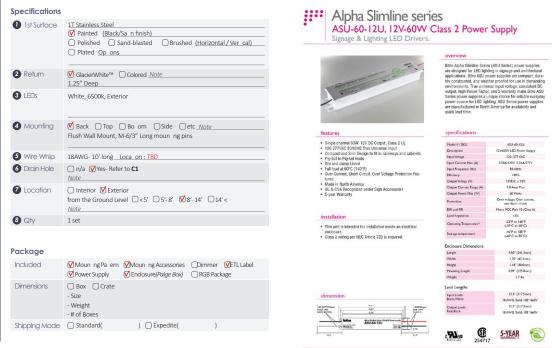

C1 Drain hole Location - Bottom View

Shane Co 19900 Stevens Creek Blvd, Cupertino, CA 95014

(conceptual visual only)

SIGN ILLUMINATION IS CONTROLLED BY THE PELICAN SYSTEM

C1 Drain hole Location - Bottom View

Shane Co 19900 Stevens Creek Blvd, Cupertino, CA 95014

(conceptual visual only)

SIGN ILLUMINATION IS CONTROLLED BY THE PELICAN SYSTEM

C1 Drain hole Location - Bottom View

Shane Co 19900 Stevens Creek Blvd, Cupertino, CA 95014