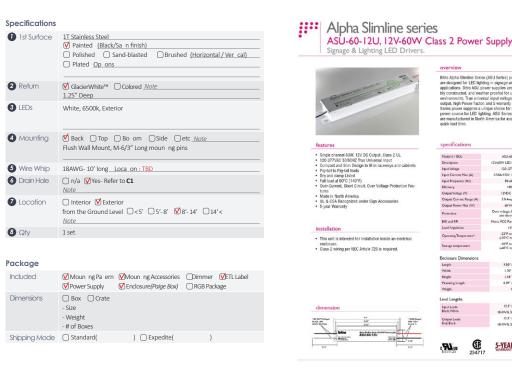

C1 Drain hole Location - Bottom View

Shane Co 19900 Stevens Creek Blvd, Cupertino, CA 95014

(conceptual visual only)

SIGN ILLUMINATION IS CONTROLLED BY THE PELICAN SYSTEM

C1 Drain hole Location - Bottom View

Shane Co 19900 Stevens Creek Blvd, Cupertino, CA 95014

(conceptual visual only)

SIGN ILLUMINATION IS CONTROLLED BY THE PELICAN SYSTEM

C1 Drain hole Location - Bottom View

Shane Co 19900 Stevens Creek Blvd, Cupertino, CA 95014

(conceptual visual only)