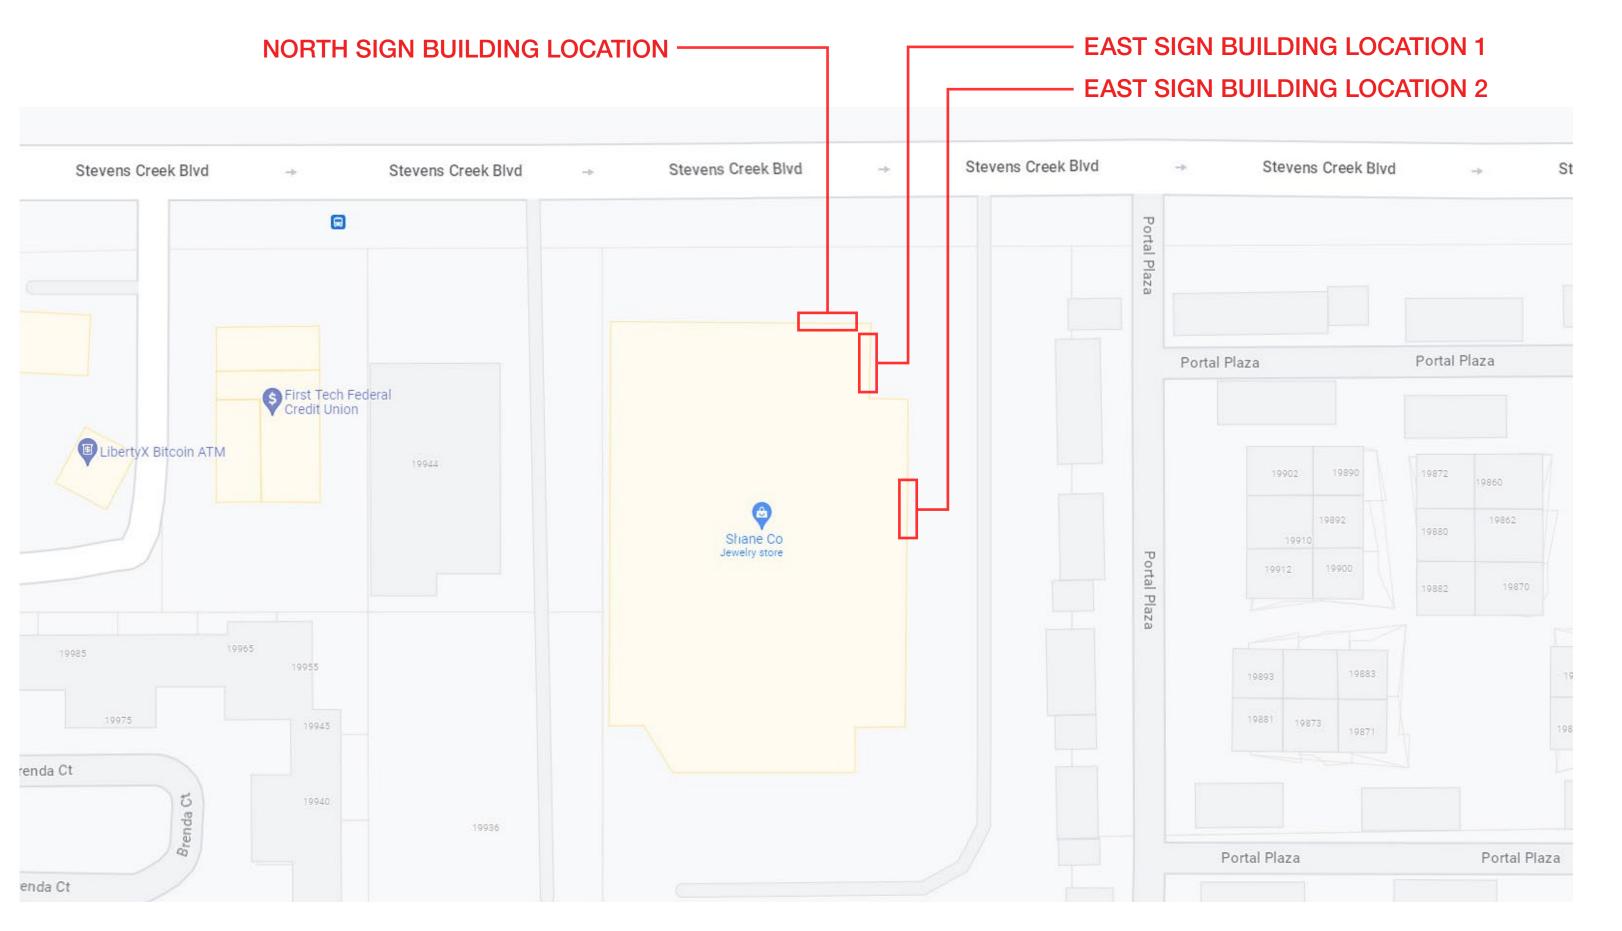

Shane Co 19900 Stevens Creek Blvd, Cupertino, CA 95014

proctor

1 ELEVATION - NORTH DEMO
SCALE: 1/8" = 1'-0"

2 ELEVATION - NORTH PROPOSED
A-3 SCALE: 1/8" = 1'-0"

SIGN ILLUMINATION IS CONTROLLED BY THE PELICAN SYSTEM

C1 Drain hole Location - Bottom View

Shane Co 19900 Stevens Creek Blvd, Cupertino, CA 95014

(conceptual visual only)

SIGN ILLUMINATION IS CONTROLLED BY THE PELICAN SYSTEM

C1 Drain hole Location - Bottom View

Shane Co 19900 Stevens Creek Blvd, Cupertino, CA 95014

(conceptual visual only)

SIGN ILLUMINATION IS CONTROLLED BY THE PELICAN SYSTEM

C1 Drain hole Location - Bottom View

Shane Co 19900 Stevens Creek Blvd, Cupertino, CA 95014