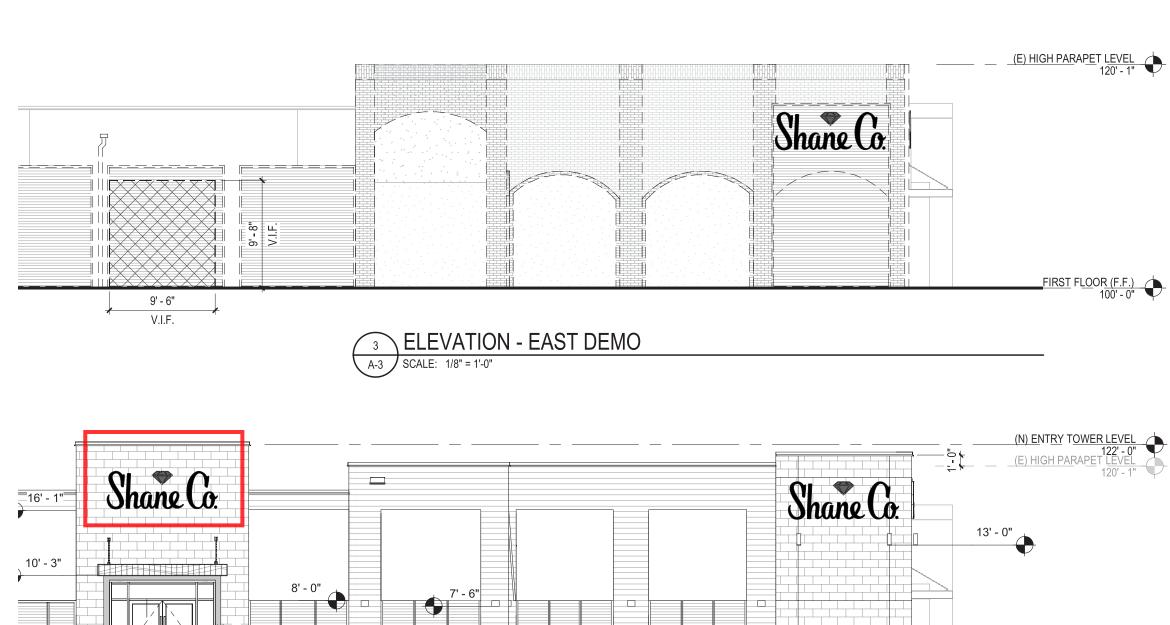

Shane Co 19900 Stevens Creek Blvd, Cupertino, CA 95014

proctor

1 ELEVATION - NORTH DEMO
SCALE: 1/8" = 1'-0"

2 ELEVATION - NORTH PROPOSED
A-3 SCALE: 1/8" = 1'-0"

SIGN ILLUMINATION IS CONTROLLED BY THE PELICAN SYSTEM