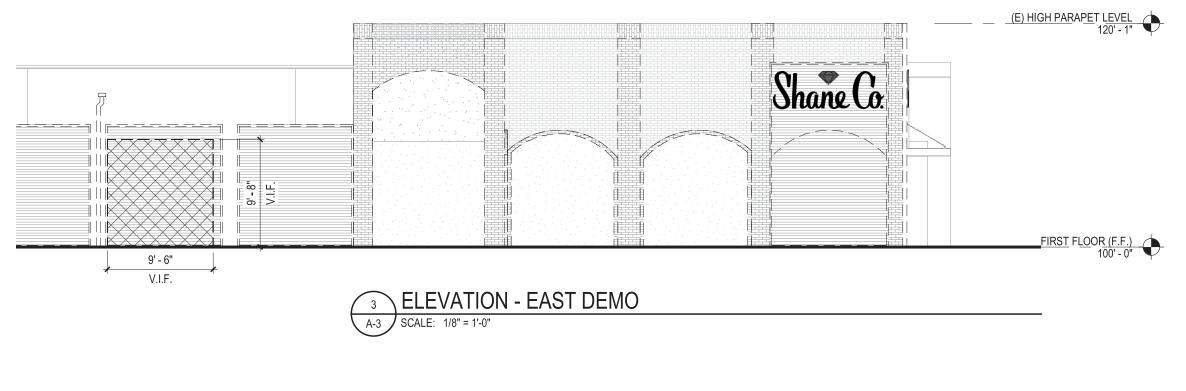

Shane Co 19900 Stevens Creek Blvd, Cupertino, CA 95014

proctor

1 ELEVATION - NORTH DEMO
SCALE: 1/8" = 1'-0"

2 ELEVATION - NORTH PROPOSED
A-3 SCALE: 1/8" = 1'-0"

SIGN ILLUMINATION IS CONTROLLED BY THE PELICAN SYSTEM