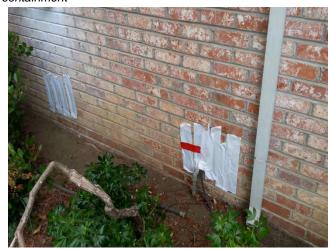

### 1.5.3 Lead Interiors and Exteriors

At completion of final detail cleaning, SES conducted final visual clearance inspection to document the work areas had been decontaminated and cleaned in accordance with Contract Documents. Upon receipt of an acceptable final visual inspection for exterior work areas, CE removed the poly drop sheets, signage and barrier tape for unrestricted access.