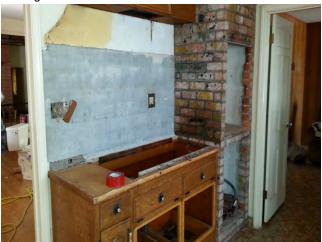

### B. Main house (Zones 2, 3, 5 and 6)

- 1. Zone 2 (northeast restroom, utility rooms and garage hallway):
  - a. Removal of all asbestos containing (AC) 9"x9" vinyl floor tile.
- 2. Zone 3 (basement and crawlspace):
  - a. Removal of all AC duct wrap and tape on ductwork.
- 3. Zone 5 (dining room west wall):
  - a. Intact removal of all asbestos cement pipe inside the west wall of dining room.
- 4. Zone 6 (kitchen and restrooms):
  - a. Removal of all ceramic wall, floor and counter tile with lead glazings.