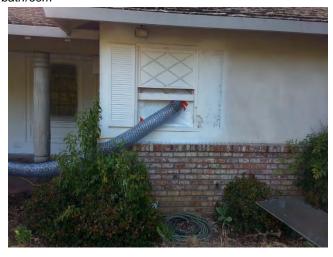

removal of heater



Zone 5 view of transite flue pipe located inside west wall of dining room



Zone 5 mini-containment constructed to isolate removal of transite pipe during work



Zone 5 five foot section of transite pipe wrapped in 2 layers of polyethylene sheeting after removal



Zone 5 preparation of mini-containment to isolate removal of transite pipe during work



Zone 5 view of transite pipe during process. Note minimal breakage at sections coupling



Zone 5 empty wall cavity in west wall of dining room after transite pipe removal



Zone 5 empty wall cavity in west wall of dining room after transite pipe removal



Zone 6 preparation measure to isolate east door of kitchen prior to ceramic tile demolition



Zone 6 preparation showing HEPA exhaust tubing at master bathroom



Zone 5 empty ceiling and roof cavity after removal of transite pipe



Zone 6 preparation measure to filter and scrub air within the regulated work area using a HEPA air filtration machine



Zone 6 preparation at northeast restroom near garage



Zone 6 removal or lead containing ceramic tile from kitchen counter



Zone 6 final condition of kitchen counter and back splash following removal of ceramic tile



Zone 6 final condition of northeast restroom floor following removal of ceramic tile



Zone 6 waste bags of ceramic tile debris



Zone 6 final condition of master bathroom floor and walls following removal of ceramic tile



Zone 6 northwest guestroom counter following removal of ceramic tile counter





| į                             | Plea        | ase print or type. (Form de