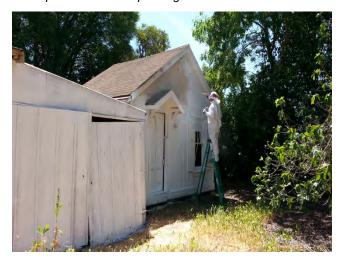

### A. Exteriors of Buildings (Zone 1)

1. Removal of all loose and flaking lead-based paint (LBP) and application of a primer.

### 1.4 PROJECT PROCEDURES

Hazardous materials related work including set-up, removal, waste load-out and decontamination was conducted in accordance with the Contract Documents and applicable federal, state and local regulations and recommended standards. For specific procedures for each type of hazardous material removed, please reference the hazardous materials technical specification sections of the Contract Documents (i.e. 02 82 00, 02 83 00 and 02 84 00) and CE's pre-job submittal package.