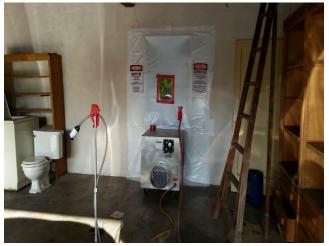

### C. Shop interior (Zone 4)

- 1. Zone 4 (Shop interior ceiling-mounted heater:
  - a. Intact removal of heater with AC insulation paper.

### 1.5.2 Asbestos Cement Pipe Removal

At completion of final detail cleaning, SES conducted a final visual clearance inspection to document the Zone 5 work area had been decontaminated and cleaned in accordance with the Contract Documents. Upon receipt of an acceptable final visual inspection for the mini-containment work areas, CE removed the poly mini-containment, signage and barrier tape for unrestricted access