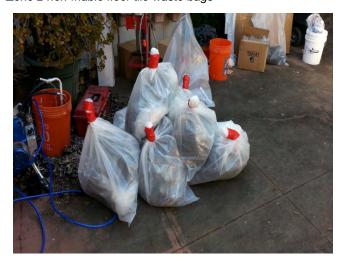

### 1.6 WASTE DISPOSAL INFORMATION

The following table represents the hazardous materials waste streams generated during the project, the amount of waste generated and the designated waste disposal facilities. For additional information regarding waste streams generated please reference copies of the waste manifests provided in Section 6 of this report.

| Type of Waste                                                                       | Quantity  | Waste Disposal Facility          |
|-------------------------------------------------------------------------------------|-----------|----------------------------------|
| Non-hazardous asbestos waste (Vinyl floor tile and mastic and asbestos cement pipe) | 2 CY      | Kirby Canyon, Morgan Hill, CA    |
| RQ hazardous asbestos waste (Duct wrap and tape)                                    | 3 CY      | Altamont Landfill, Livermore, CA |
| Hazardous waste solid (lead paint chips)                                            | 12 pounds | Clean Harbors, Button Willow, CA |
| Legend:                                                                             |           |                                  |
| CY: Cubic Yards                                                                     |           |                                  |