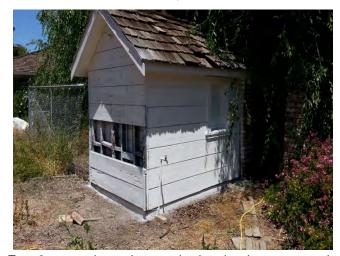

### C. Shop interior (Zone 4)

- 1. Zone 4 (Shop interior ceiling-mounted heater:
  - a. Intact removal of heater with AC insulation paper.