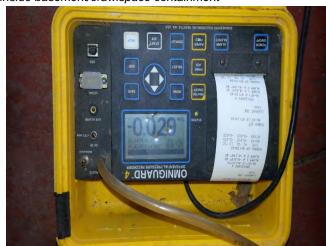

### 1.5.1 Asbestos Interiors

At completion of final detail cleaning, SES conducted final visual inspections to document the work areas had been decontaminated and cleaned in accordance with the Contract Documents. Upon receipt of an acceptable final visual inspection, CE applied an encapsulant in the work areas to lock down any residual fibers. Once the work areas were sufficiently dry, SES collected clearance air samples from inside the Zones 2, 3 and 4 containment areas using non-aggressive air sampling techniques in accordance with the Environmental Protection Agency (EPA) 40 CFR Part 763 Sub Part E - Asbestos-containing Materials In Schools; Final Rule and Notice where friable ACMs were removed. Upon receipt of acceptable clearance air sample documentation (all samples below 0.01 fibers per cubic centimeter as analyzed by phase contrast microscopy), CE removed the containments for unrestricted access.