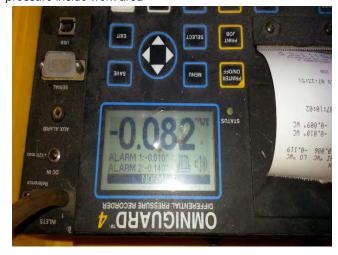

### 1.5.1 Asbestos Interiors

At completion of final detail cleaning, SES conducted final visual inspections to document the work areas had been decontaminated and cleaned in accordance with the Contract Documents. Upon receipt of an acceptable final visual inspection, CE applied an encapsulant in the work areas to lock down any residual fibers. Once the work areas were sufficiently dry, SES collected clearance air samples from inside the Zones 2, 3 and 4 containment areas using non-aggressive air sampling techniques in accordance with the Environmental Protection Agency (EPA) 40 CFR Part 763 Sub Part E - Asbestos-containing Materials In Schools; Final Rule and Notice where friable ACMs were removed. Upon receipt of acceptable clearance air sample documentation (all samples below 0.01 fibers per cubic centimeter as analyzed by phase contrast microscopy), CE removed the containments for unrestricted access.