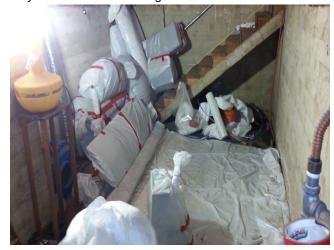

### 1.5.1 Asbestos Interiors

At completion of final detail cleaning, SES conducted final visual inspections to document the work areas had been decontaminated and cleaned in accordance with the Contract Documents. Upon receipt of an acceptable final visual inspection, CE applied an encapsulant in the work areas to lock down any residual fibers. Once the work areas were sufficiently dry, SES collected clearance air samples from inside the Zones 2, 3 and 4 containment areas using non-aggressive air sampling techniques in accordance with the Environmental Protection Agency (EPA) 40 CFR Part 763 Sub Part E - Asbestos-containing Materials In Schools; Final Rule and Notice where friable ACMs were removed. Upon receipt of acceptable clearance air sample documentation (all samples below 0.01 fibers per cubic centimeter as analyzed by phase contrast microscopy), CE removed the containments for unrestricted access.