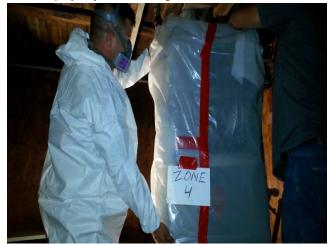

### C. Shop interior (Zone 4)

- 1. Zone 4 (Shop interior ceiling-mounted heater:
  - a. Intact removal of heater with AC insulation paper.