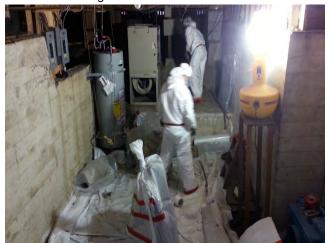

### B. Main house (Zones 2, 3, 5 and 6)

- 1. Zone 2 (northeast restroom, utility rooms and garage hallway):
  - a. Removal of all asbestos containing (AC) 9"x9" vinyl floor tile.
- 2. Zone 3 (basement and crawlspace):
  - a. Removal of all AC duct wrap and tape on ductwork.
- 3. Zone 5 (dining room west wall):
  - a. Intact removal of all asbestos cement pipe inside the west wall of dining room.
- 4. Zone 6 (kitchen and restrooms):
  - a. Removal of all ceramic wall, floor and counter tile with lead glazings.

### 1.5.1 Asbestos Interiors

At completion of final detail cleaning, SES conducted final visual inspections to document the work areas had been decontaminated and cleaned in accordance with the Contract Documents. Upon receipt of an acceptable final visual inspection, CE applied an encapsulant in the work areas to lock down any residual fibers. Once the work areas were sufficiently dry, SES collected clearance air samples from inside the Zones 2, 3 and 4 containment areas using non-aggressive air sampling techniques in accordance with the Environmental Protection Agency (EPA) 40 CFR Part 763 Sub Part E - Asbestos-containing Materials In Schools; Final Rule and Notice where friable ACMs were removed. Upon receipt of acceptable clearance air sample documentation (all samples below 0.01 fibers per cubic centimeter as analyzed by phase contrast microscopy), CE removed the containments for unrestricted access.