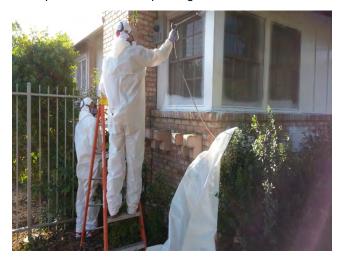

### A. Exteriors of Buildings (Zone 1)

1. Removal of all loose and flaking lead-based paint (LBP) and application of a primer.

### **DAILY SUMMARY REPORT**

| Client Name: Cupertino Union School District                                                            |                           |                                                  |                                    |                                  |                                 |                            |                              | Re                             | eport Date:                                   | 6/4/18                                  |                     |
|---------------------------------------------------------------------------------------------------------|---------------------------|--------------------------------------------------|------------------------------------|----------------------------------|---------------------------------|----------------------------|------------------------------|--------------------------------|-----------------------------------------------|-----------------------------------------|---------------------|
| Project Name:                                                                                           | Finch                     | h Avenue Aba                                     | atement                            |                                  |                                 |                            |                              |                                |                                               |                                         |                     |
| Address:                                                                                                | 1048                      | 30 Finch Aver                                    | nue, Cup                           | ertino, C                        | A 9501                          | 4                          |                              |                                |                                               |                                         |                     |
| Type of Abateme                                                                                         | nt:                       |                                                  | tos [                              | Mole                             | d 🛚                             | Lead                       |                              | ] PCB                          | s SES                                         | Project #:                              | 18-018              |
| Location(s) of We                                                                                       | ork:                      |                                                  |                                    |                                  |                                 |                            |                              |                                | gs, Zone 2 -                                  | - NE utility re                         | oom,                |
|                                                                                                         |                           | restroom a                                       |                                    |                                  |                                 |                            |                              |                                |                                               |                                         |                     |
| Abatement Activ                                                                                         | ity:                      |                                                  |                                    |                                  |                                 |                            |                              |                                | fascia of Zo                                  | ne 1 work a                             | reas,               |
|                                                                                                         |                           | preparation                                      |                                    |                                  |                                 |                            | k areas                      | 3.                             |                                               |                                         |                     |
| Method(s) of Aba                                                                                        |                           |                                                  | scraping                           | of lead-b                        |                                 |                            |                              |                                |                                               |                                         |                     |
| Contractor: Co                                                                                          | oastwi                    | de Environme                                     | ental                              |                                  | Sł                              | nift Dur                   | ation (                      | hours)                         | : <u>8</u> # <b>V</b>                         | Vorkers On                              | site: <u>4</u>      |
|                                                                                                         |                           |                                                  |                                    |                                  |                                 | I w                        |                              | NI/A                           | D (1.1.                                       |                                         |                     |
| Outside seekiset                                                                                        | -::                       | ltem                                             | -4                                 | l=                               |                                 | Yes                        | No                           | N/A                            | Deficie                                       | ency/Action                             | raken               |
| Outside ambient air samples below standards  Negative pressure maintained at specification requirements |                           |                                                  |                                    |                                  |                                 |                            | X                            |                                |                                               |                                         |                     |
|                                                                                                         |                           |                                                  |                                    | n require                        | ements                          |                            |                              | X                              |                                               |                                         |                     |
| Work area(s) me                                                                                         |                           |                                                  |                                    | ماند:                            |                                 |                            |                              | ۸                              |                                               |                                         |                     |
| Work area barrie                                                                                        |                           |                                                  |                                    |                                  |                                 | X                          |                              |                                |                                               |                                         |                     |
| Work area signs                                                                                         |                           |                                                  | airied in (                        | yood con                         | idition                         | X                          |                              |                                |                                               |                                         |                     |
| Waste bags prop<br>Material worked/r                                                                    |                           |                                                  |                                    |                                  |                                 | X                          |                              |                                |                                               |                                         |                     |
| HEPA vacuums u                                                                                          |                           | anieu wet                                        |                                    |                                  |                                 | <del>  ^</del>             | Х                            |                                |                                               |                                         |                     |
| Removed materia                                                                                         |                           | mothy bagged                                     |                                    |                                  |                                 | X                          | ^                            |                                |                                               |                                         |                     |
| Waste material re                                                                                       |                           |                                                  |                                    | laily                            |                                 | X                          |                              |                                |                                               |                                         |                     |
| Work area(s) clea                                                                                       |                           |                                                  | area(s) u                          | lally                            |                                 | X                          |                              |                                |                                               |                                         |                     |
| PPE and hygiene                                                                                         |                           |                                                  | adequat                            | Δ                                |                                 | X                          |                              |                                |                                               |                                         |                     |
| TT L and hygiene                                                                                        | raciiii                   | iles/practices                                   | auequai                            |                                  |                                 |                            |                              |                                |                                               |                                         |                     |
| SES and Coastw<br>representative, T<br>Coastwide begar<br>and garage hallw<br>outbuildings (Zon         | ravis k<br>work<br>ay and | Kirk, to gain a<br>area prepara<br>d Zone 3 – ba | ccess to<br>ation for a<br>asement | the prop<br>asbestos<br>and crav | perty and<br>abatem<br>wlspace. | discus<br>ent wor<br>Coast | s sche<br>k in Zo<br>wide al | dule an<br>ne 2 – I<br>so prep | d scope of v<br>Northeast re<br>eared the ext | vork.<br>estroom, utili<br>erior of the | ty room<br>shop and |
|                                                                                                         |                           |                                                  |                                    |                                  |                                 |                            |                              |                                |                                               |                                         |                     |