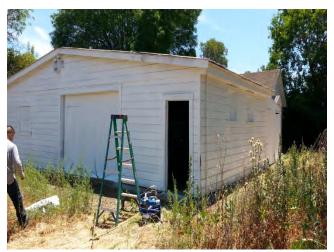

### A. Exteriors of Buildings (Zone 1)

1. Removal of all loose and flaking lead-based paint (LBP) and application of a primer.

### C. Shop interior (Zone 4)

- 1. Zone 4 (Shop interior ceiling-mounted heater:
  - a. Intact removal of heater with AC insulation paper.