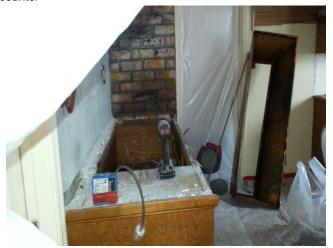

### B. Main house (Zones 2, 3, 5 and 6)

- 1. Zone 2 (northeast restroom, utility rooms and garage hallway):
  - a. Removal of all asbestos containing (AC) 9"x9" vinyl floor tile.
- 2. Zone 3 (basement and crawlspace):
  - a. Removal of all AC duct wrap and tape on ductwork.
- 3. Zone 5 (dining room west wall):
  - a. Intact removal of all asbestos cement pipe inside the west wall of dining room.
- 4. Zone 6 (kitchen and restrooms):
  - a. Removal of all ceramic wall, floor and counter tile with lead glazings.