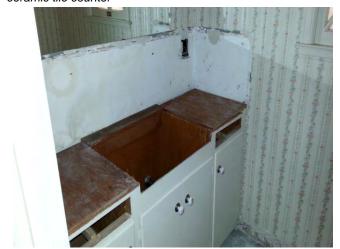

### B. Main house (Zones 2, 3, 5 and 6)

- 1. Zone 2 (northeast restroom, utility rooms and garage hallway):
  - a. Removal of all asbestos containing (AC) 9"x9" vinyl floor tile.
- 2. Zone 3 (basement and crawlspace):
  - a. Removal of all AC duct wrap and tape on ductwork.
- 3. Zone 5 (dining room west wall):
  - a. Intact removal of all asbestos cement pipe inside the west wall of dining room.
- 4. Zone 6 (kitchen and restrooms):
  - a. Removal of all ceramic wall, floor and counter tile with lead glazings.