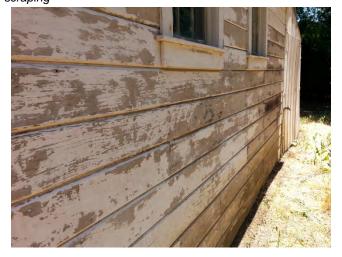

### A. Exteriors of Buildings (Zone 1)

1. Removal of all loose and flaking lead-based paint (LBP) and application of a primer.