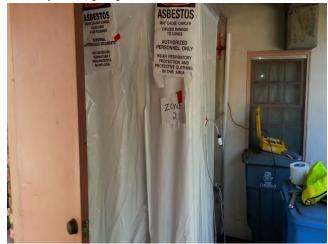

### 1.5.1 Asbestos Interiors

At completion of final detail cleaning, SES conducted final visual inspections to document the work areas had been decontaminated and cleaned in accordance with the Contract Documents. Upon receipt of an acceptable final visual inspection, CE applied an encapsulant in the work areas to lock down any residual fibers. Once the work areas were sufficiently dry, SES collected clearance air samples from inside the Zones 2, 3 and 4 containment areas using non-aggressive air sampling techniques in accordance with the Environmental Protection Agency (EPA) 40 CFR Part 763 Sub Part E - Asbestos-containing Materials In Schools; Final Rule and Notice where friable ACMs were removed. Upon receipt of acceptable clearance air sample documentation (all samples below 0.01 fibers per cubic centimeter as analyzed by phase contrast microscopy), CE removed the containments for unrestricted access.