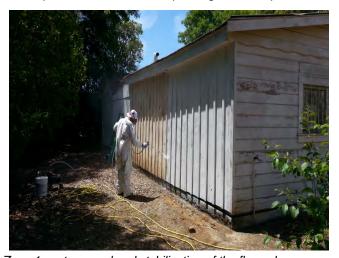

### A. Exteriors of Buildings (Zone 1)

1. Removal of all loose and flaking lead-based paint (LBP) and application of a primer.

### 1.4 PROJECT PROCEDURES

Hazardous materials related work including set-up, removal, waste load-out and decontamination was conducted in accordance with the Contract Documents and applicable federal, state and local regulations and recommended standards. For specific procedures for each type of hazardous material removed, please reference the hazardous materials technical specification sections of the Contract Documents (i.e. 02 82 00, 02 83 00 and 02 84 00) and CE's pre-job submittal package.