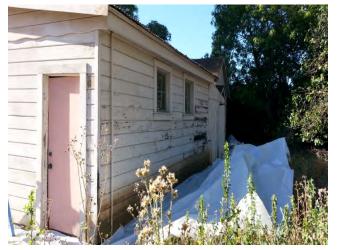

### A. Exteriors of Buildings (Zone 1)

1. Removal of all loose and flaking lead-based paint (LBP) and application of a primer.

### 1.5.3 Lead Interiors and Exteriors

At completion of final detail cleaning, SES conducted final visual clearance inspection to document the work areas had been decontaminated and cleaned in accordance with Contract Documents. Upon receipt of an acceptable final visual inspection for exterior work areas, CE removed the poly drop sheets, signage and barrier tape for unrestricted access.