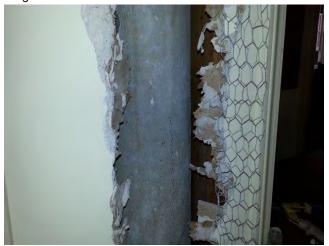

### B. Main house (Zones 2, 3, 5 and 6)

- 1. Zone 2 (northeast restroom, utility rooms and garage hallway):
  - a. Removal of all asbestos containing (AC) 9"x9" vinyl floor tile.
- 2. Zone 3 (basement and crawlspace):
  - a. Removal of all AC duct wrap and tape on ductwork.
- 3. Zone 5 (dining room west wall):
  - a. Intact removal of all asbestos cement pipe inside the west wall of dining room.
- 4. Zone 6 (kitchen and restrooms):
  - a. Removal of all ceramic wall, floor and counter tile with lead glazings.