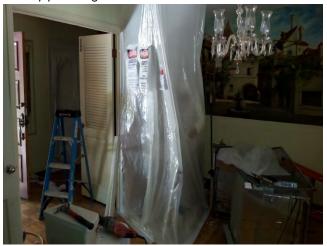

### B. Main house (Zones 2, 3, 5 and 6)

- 1. Zone 2 (northeast restroom, utility rooms and garage hallway):
  - a. Removal of all asbestos containing (AC) 9"x9" vinyl floor tile.
- 2. Zone 3 (basement and crawlspace):
  - a. Removal of all AC duct wrap and tape on ductwork.
- 3. Zone 5 (dining room west wall):
  - a. Intact removal of all asbestos cement pipe inside the west wall of dining room.
- 4. Zone 6 (kitchen and restrooms):
  - a. Removal of all ceramic wall, floor and counter tile with lead glazings.

### 1.5.1 Asbestos Interiors

At completion of final detail cleaning, SES conducted final visual inspections to document the work areas had been decontaminated and cleaned in accordance with the Contract Documents. Upon receipt of an acceptable final visual inspection, CE applied an encapsulant in the work areas to lock down any residual fibers. Once the work areas were sufficiently dry, SES collected clearance air samples from inside the Zones 2, 3 and 4 containment areas using non-aggressive air sampling techniques in accordance with the Environmental Protection Agency (EPA) 40 CFR Part 763 Sub Part E - Asbestos-containing Materials In Schools; Final Rule and Notice where friable ACMs were removed. Upon receipt of acceptable clearance air sample documentation (all samples below 0.01 fibers per cubic centimeter as analyzed by phase contrast microscopy), CE removed the containments for unrestricted access.