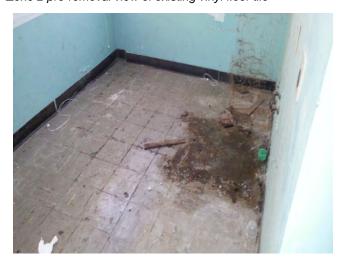

### B. Main house (Zones 2, 3, 5 and 6)

- 1. Zone 2 (northeast restroom, utility rooms and garage hallway):
  - a. Removal of all asbestos containing (AC) 9"x9" vinyl floor tile.
- 2. Zone 3 (basement and crawlspace):
  - a. Removal of all AC duct wrap and tape on ductwork.
- 3. Zone 5 (dining room west wall):
  - a. Intact removal of all asbestos cement pipe inside the west wall of dining room.
- 4. Zone 6 (kitchen and restrooms):
  - a. Removal of all ceramic wall, floor and counter tile with lead glazings.