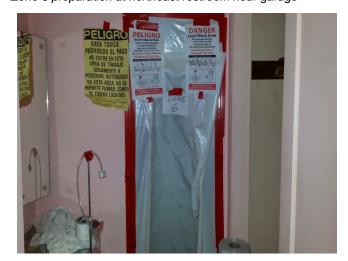

f polyethylene sheeting after removal



Zone 5 preparation of mini-containment to isolate removal of transite pipe during work



Zone 5 view of transite pipe during process. Note minimal breakage at sections coupling



Zone 5 empty wall cavity in west wall of dining room after transite pipe removal



Zone 5 empty wall cavity in west wall of dining room after transite pipe removal



Zone 6 preparation measure to isolate east door of kitchen prior to ceramic tile demolition



Zone 6 preparation showing HEPA exhaust tubing at master bathroom



Zone 5 empty ceiling and roof cavity after removal of transite pipe



Zone 6 preparation measure to filter and scrub air within the regulated work area using a HEPA air filtration machine



Zone 6 preparation at northeast restroom near garage



Zone 6 removal or lead containing ceramic tile from kitchen counter



Zone 6 final condition of kitchen counter and back splash following removal of ceramic tile



Zone 6 final condition of northeast restroom floor following removal of ceramic tile



Zone 6 waste bags of ceramic tile debris



Zone 6 final condition of master bathroom floor and walls following removal of ceramic tile



Zone 6 northwest guestroom counter following removal of ceramic tile counter





| į                             | Plea        | ase print or type. (Form des                                                                   | signed for use on elite (12-pito                                      | h) typewriter.)                    |                   |