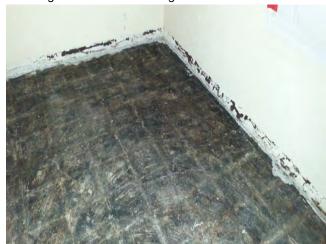

### B. Main house (Zones 2, 3, 5 and 6)

- 1. Zone 2 (northeast restroom, utility rooms and garage hallway):
  - a. Removal of all asbestos containing (AC) 9"x9" vinyl floor tile.
- 2. Zone 3 (basement and crawlspace):
  - a. Removal of all AC duct wrap and tape on ductwork.
- 3. Zone 5 (dining room west wall):
  - a. Intact removal of all asbestos cement pipe inside the west wall of dining room.
- 4. Zone 6 (kitchen and restrooms):
  - a. Removal of all ceramic wall, floor and counter tile with lead glazings.