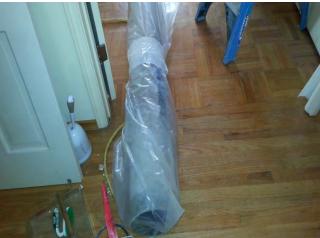

### B. Main house (Zones 2, 3, 5 and 6)

- 1. Zone 2 (northeast restroom, utility rooms and garage hallway):
  - a. Removal of all asbestos containing (AC) 9"x9" vinyl floor tile.
- 2. Zone 3 (basement and crawlspace):
  - a. Removal of all AC duct wrap and tape on ductwork.
- 3. Zone 5 (dining room west wall):
  - a. Intact removal of all asbestos cement pipe inside the west wall of dining room.
- 4. Zone 6 (kitchen and restrooms):
  - a. Removal of all ceramic wall, floor and counter tile with lead glazings.

### 1.5.2 Asbestos Cement Pipe Removal

At completion of final detail cleaning, SES conducted a final visual clearance inspection to document the Zone 5 work area had been decontaminated and cleaned in accordance with the Contract Documents. Upon receipt of an acceptable final visual inspection for the mini-containment work areas, CE removed the poly mini-containment, signage and barrier tape for unrestricted access