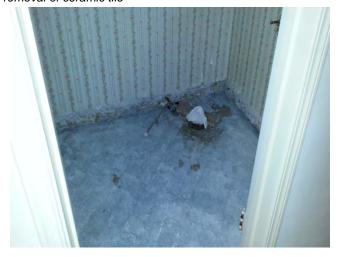

### B. Main house (Zones 2, 3, 5 and 6)

- 1. Zone 2 (northeast restroom, utility rooms and garage hallway):
  - a. Removal of all asbestos containing (AC) 9"x9" vinyl floor tile.
- 2. Zone 3 (basement and crawlspace):
  - a. Removal of all AC duct wrap and tape on ductwork.
- 3. Zone 5 (dining room west wall):
  - a. Intact removal of all asbestos cement pipe inside the west wall of dining room.
- 4. Zone 6 (kitchen and restrooms):
  - a. Removal of all ceramic wall, floor and counter tile with lead glazings.