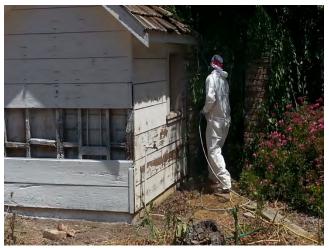

### A. Exteriors of Buildings (Zone 1)

1. Removal of all loose and flaking lead-based paint (LBP) and application of a primer.