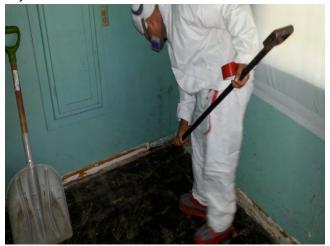

### A. Exteriors of Buildings (Zone 1)

1. Removal of all loose and flaking lead-based paint (LBP) and application of a primer.

### 1.5.1 Asbestos Interiors

At completion of final detail cleaning, SES conducted final visual inspections to document the work areas had been decontaminated and cleaned in accordance with the Contract Documents. Upon receipt of an acceptable final visual inspection, CE applied an encapsulant in the work areas to lock down any residual fibers. Once the work areas were sufficiently dry, SES collected clearance air samples from inside the Zones 2, 3 and 4 containment areas using non-aggressive air sampling techniques in accordance with the Environmental Protection Agency (EPA) 40 CFR Part 763 Sub Part E - Asbestos-containing Materials In Schools; Final Rule and Notice where friable ACMs were removed. Upon receipt of acceptable clearance air sample documentation (all samples below 0.01 fibers per cubic centimeter as analyzed by phase contrast microscopy), CE removed the containments for unrestricted access.