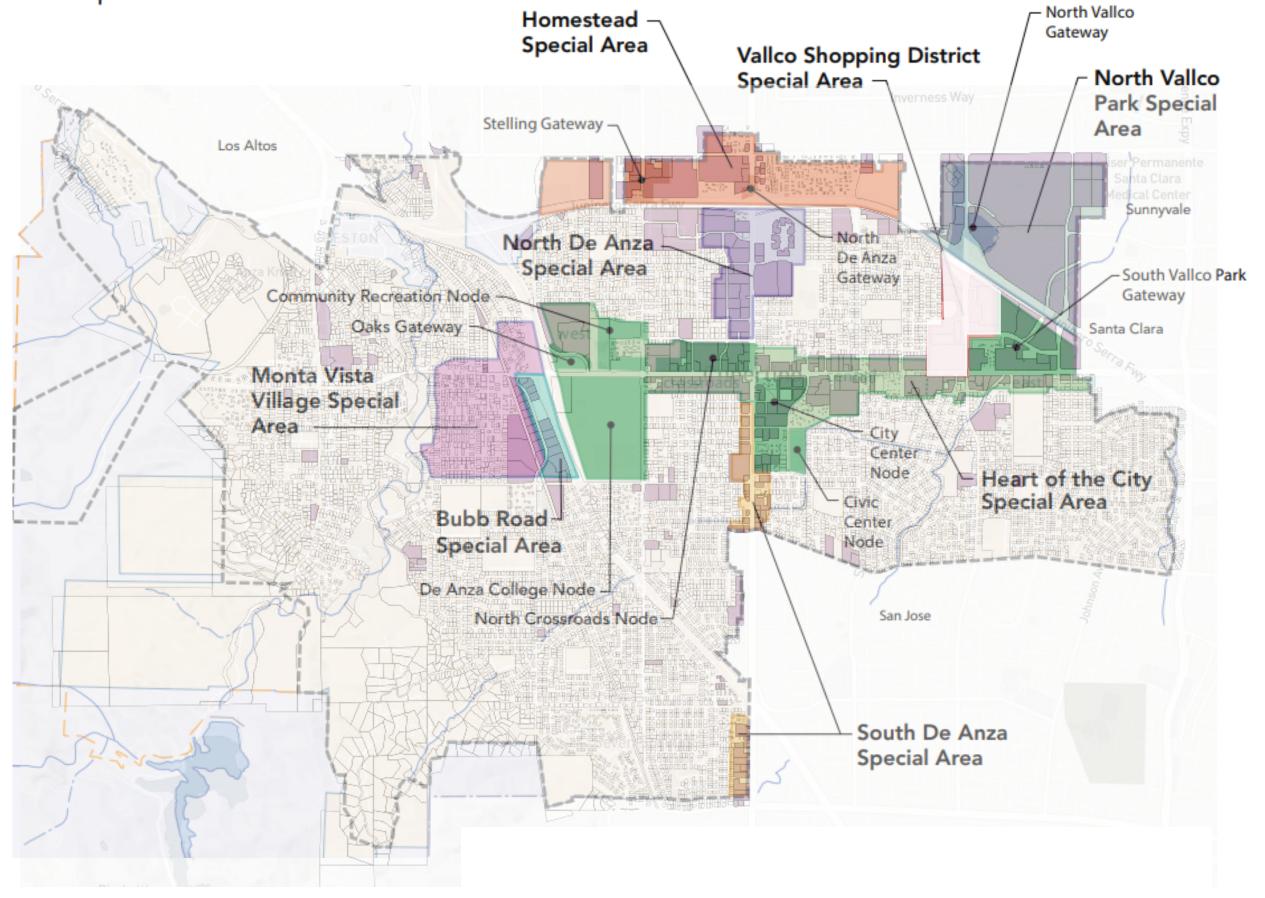

North: Créston-Blaney Pharlap Rancho South Rincondada Blaney Inspiraton Jollyman Heights Monta Vista North Monta Vista South

Neighborhood Areas with R2 and R3 Zoning Homestead Villa Garden RI-7.5 Gate North 1.7.5 Creston-Blaney Pharlap Oak Valley Rancho R1-7.5 South Rincondada Blaney Inspiraton Jöllyman Heights **Monta Vista** North **Monta Vista** South 86.70 BS 40 E 865-40 **R2** - Residential Duplex **R3** - Multiple Family Residential Map 3 A-215

All Sites at Appropriate Size Criteria and R2 & R3 Zoning Layer Homestead Villa RI-7.5 Gate Creston-Blaney Pharlap Oak Valley Rancho R1-7.5 South Rincondada Blaney Inspiraton Jollyman Heights Monta Vista **Monta Vista** South 86.50 BS 40 BS 40 **R2** - Residential Duplex **R3** - Multiple Family Residential Map 4 A-215



## Special Areas