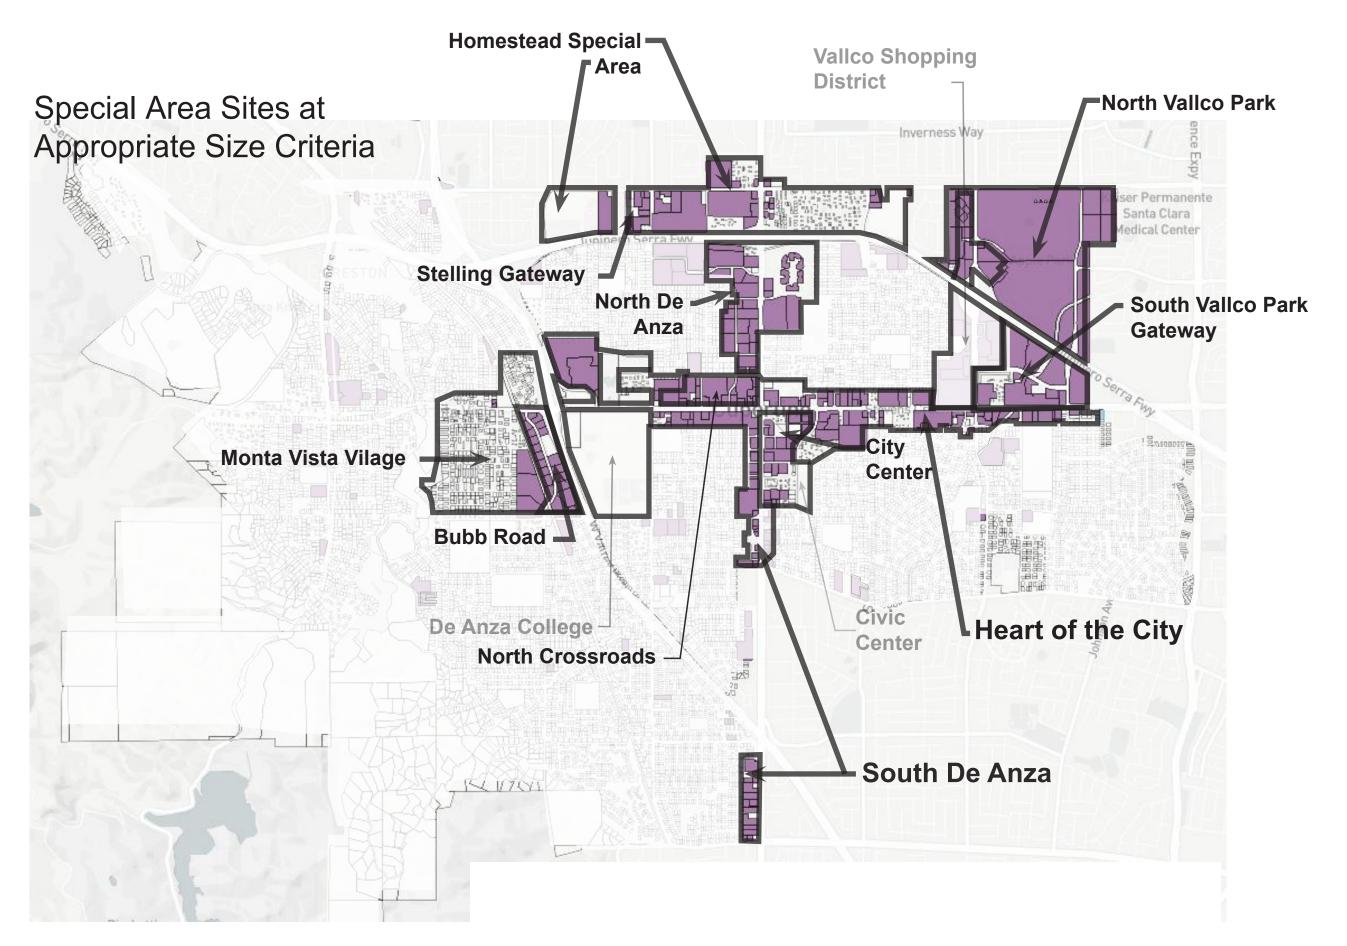

al Center Garde Gate North: Créston-Blaney Pharlap Rancho South Rincondada Blaney Inspiraton Jollyman Heights Monta Vista North Monta Vista South

Neighborhood Areas with R2 and R3 Zoning Homestead Villa Garden RI-7.5 Gate North 1.7.5 Creston-Blaney Pharlap Oak Valley Rancho R1-7.5 South Rincondada Blaney Inspiraton Jöllyman Heights **Monta Vista** North **Monta Vista** South 86.70 BS 40 E 865-40 **R2** - Residential Duplex **R3** - Multiple Family Residential Map 3 A-215

All Sites at Appropriate Size Criteria and R2 & R3 Zoning Layer Homestead Villa RI-7.5 Gate Creston-Blaney Pharlap Oak Valley Rancho R1-7.5 South Rincondada Blaney Inspiraton Jollyman Heights Monta Vista **Monta Vista** South 86.50 BS 40 BS 40 **R2** - Residential Duplex **R3** - Multiple Family Residential Map 4 A-215



## Special Areas