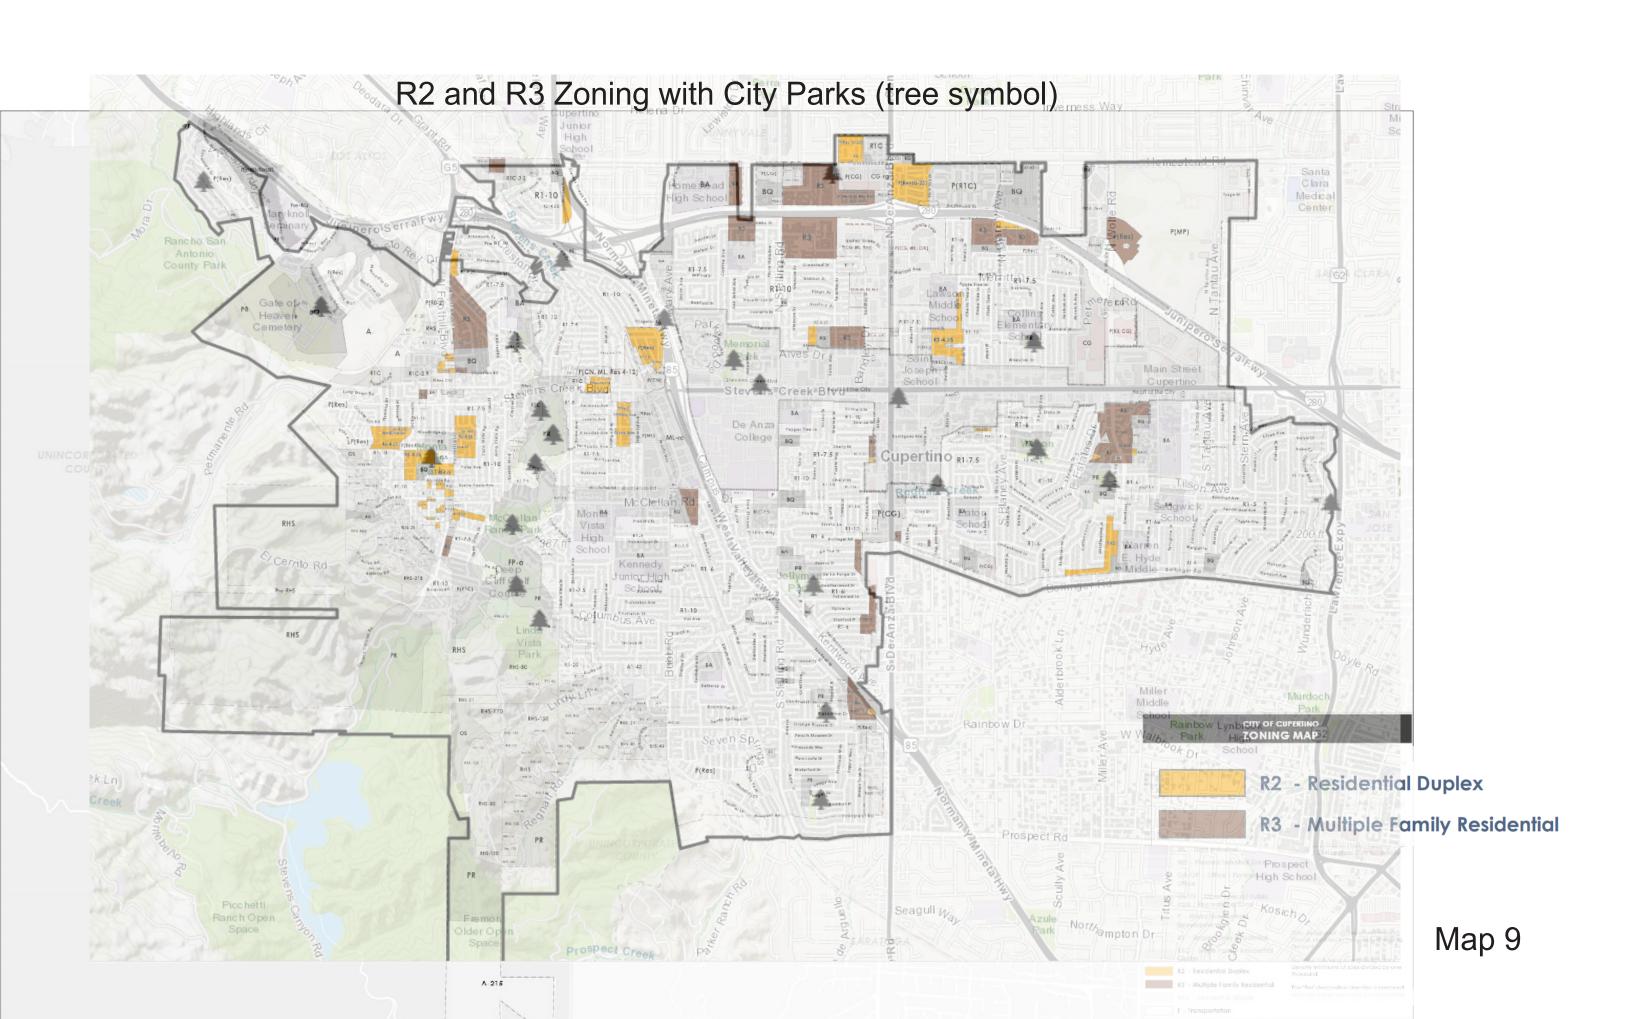

Neighborhood Areas with R2 and R3 Zoning Homestead Villa Garden RI-7.5 Gate North 1.7.5 Creston-Blaney Pharlap Oak Valley Rancho R1-7.5 South Rincondada Blaney Inspiraton Jöllyman Heights **Monta Vista** North **Monta Vista** South 86.70 BS 40 E 865-40 **R2** - Residential Duplex **R3** - Multiple Family Residential Map 3 A-215

All Sites at Appropriate Size Criteria and R2 & R3 Zoning Layer Homestead Villa RI-7.5 Gate Creston-Blaney Pharlap Oak Valley Rancho R1-7.5 South Rincondada Blaney Inspiraton Jollyman Heights Monta Vista **Monta Vista** South 86.50 BS 40 BS 40 **R2** - Residential Duplex **R3** - Multiple Family Residential Map 4 A-215