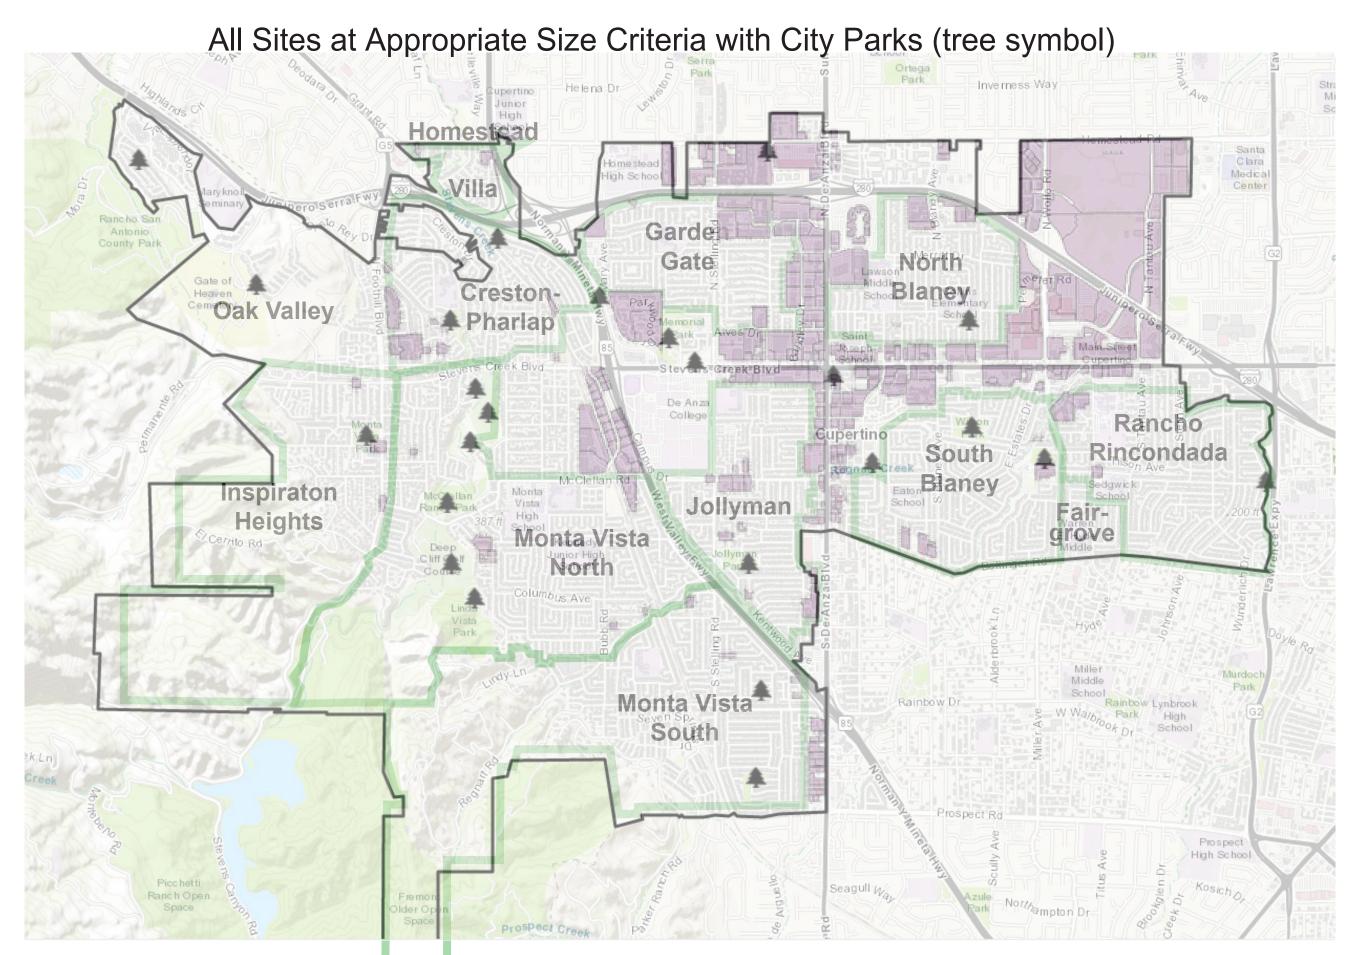

## Attachment A

Neighborhood Area & Special Area Sites at Appropriate Size Criteria Inverness Way Homestead Villa ledical Center Garde Gate North: Créston-Blaney Pharlap Rancho South Rincondada Blaney Inspiraton Jollyman Heights Monta Vista North Monta Vista South