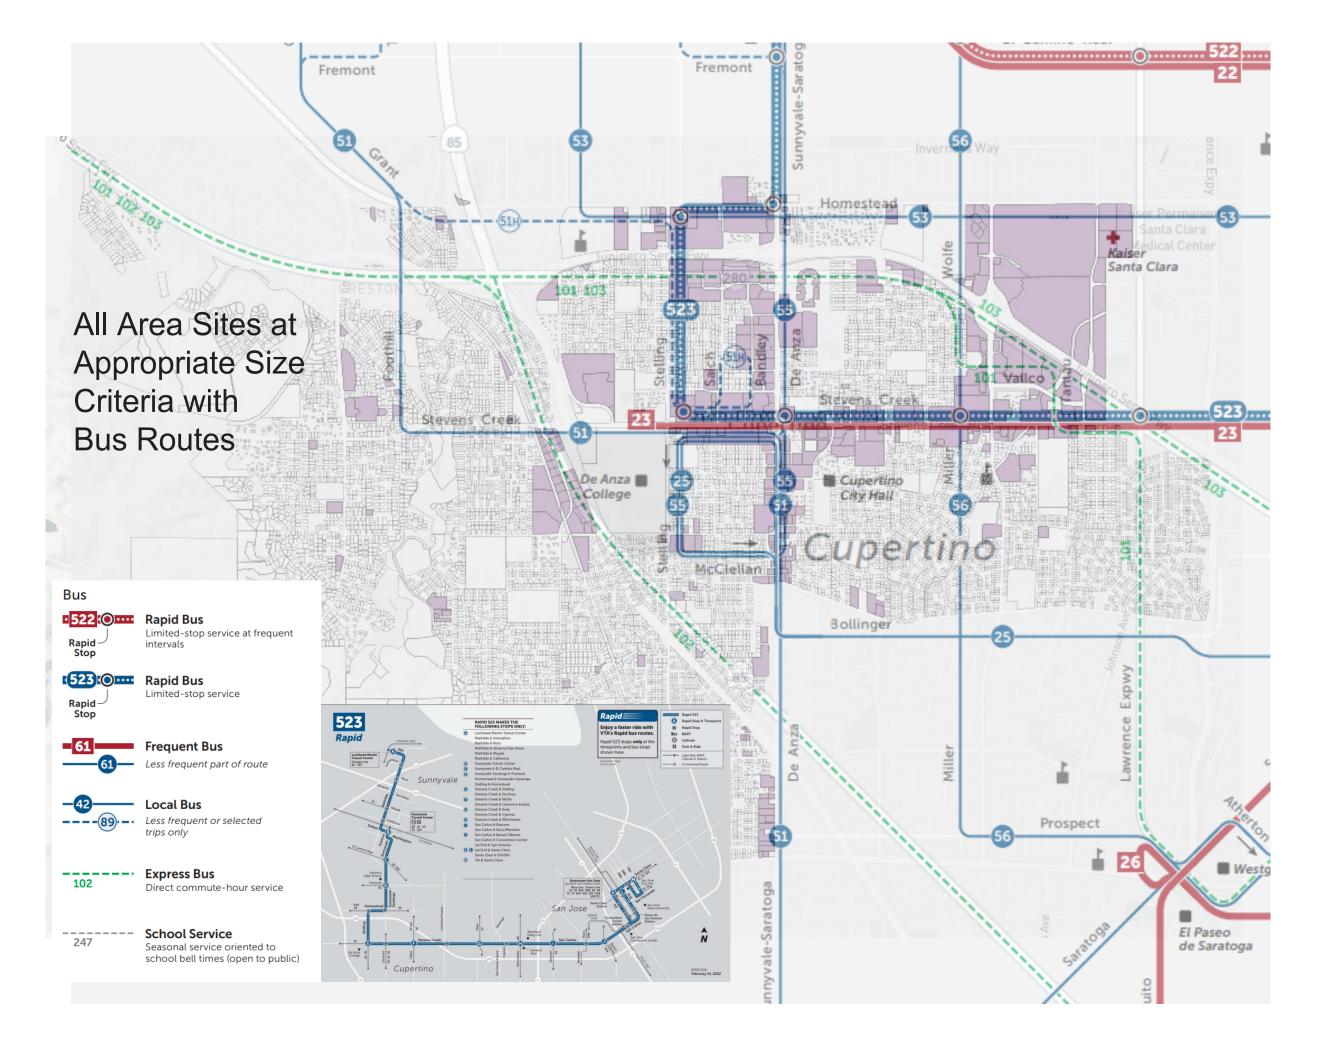

orth: Créston-Blaney Pharlap Rancho South Rincondada Blaney Inspiraton Jollyman Heights Monta Vista North Monta Vista South

Neighborhood Areas with R2 and R3 Zoning Homestead Villa Garden RI-7.5 Gate North 1.7.5 Creston-Blaney Pharlap Oak Valley Rancho R1-7.5 South Rincondada Blaney Inspiraton Jöllyman Heights **Monta Vista** North **Monta Vista** South 86.70 BS 40 E 865-40 **R2** - Residential Duplex **R3** - Multiple Family Residential Map 3 A-215

All Sites at Appropriate Size Criteria and R2 & R3 Zoning Layer Homestead Villa RI-7.5 Gate Creston-Blaney Pharlap Oak Valley Rancho R1-7.5 South Rincondada Blaney Inspiraton Jollyman Heights Monta Vista **Monta Vista** South 86.50 BS 40 BS 40 **R2** - Residential Duplex **R3** - Multiple Family Residential Map 4 A-215



## Special Areas