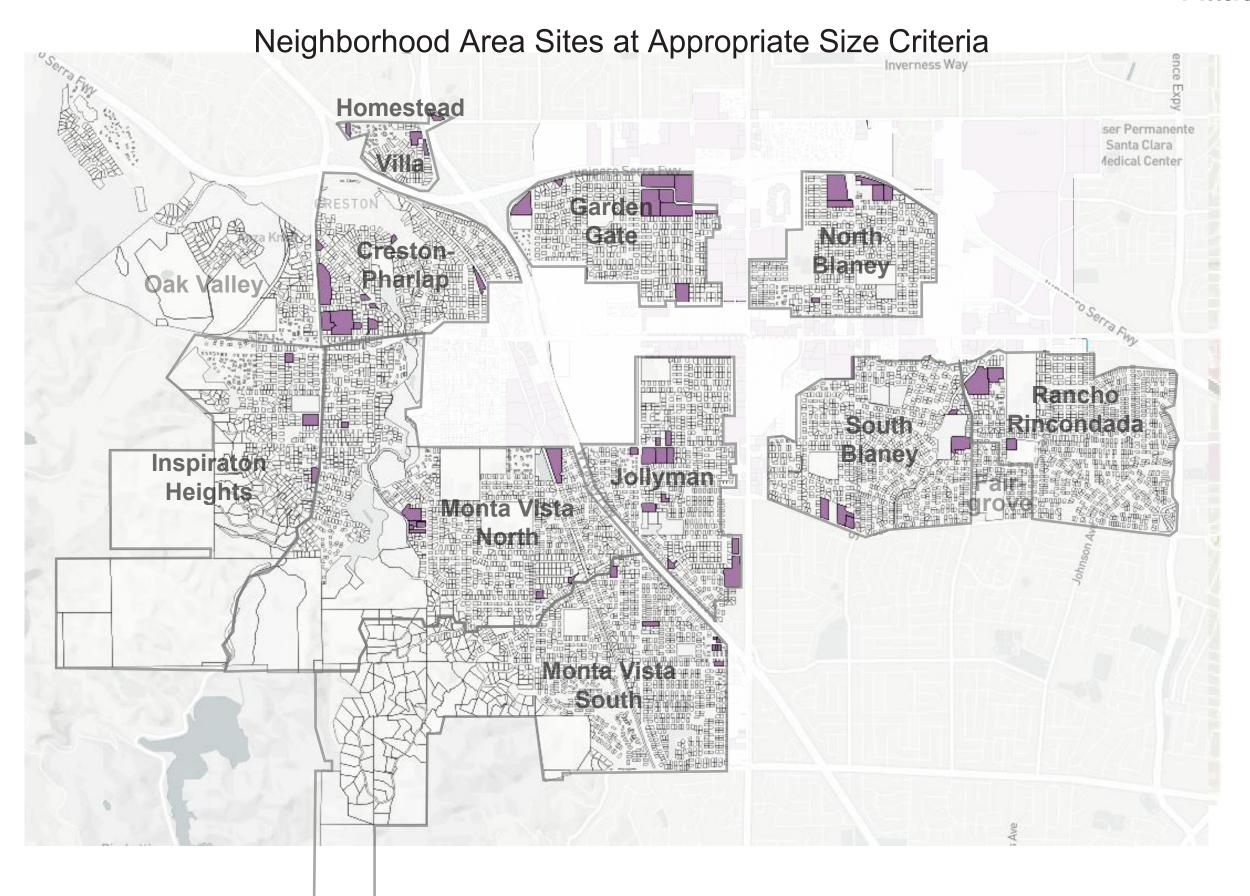

## Attachment A

Neighborhood Area & Special Area Sites at Appropriate Size Criteria Inverness Way Homestead Villa ledical Center Garde Gate North: Créston-Blaney Pharlap Rancho South Rincondada Blaney Inspiraton Jollyman Heights Monta Vista North Monta Vista South